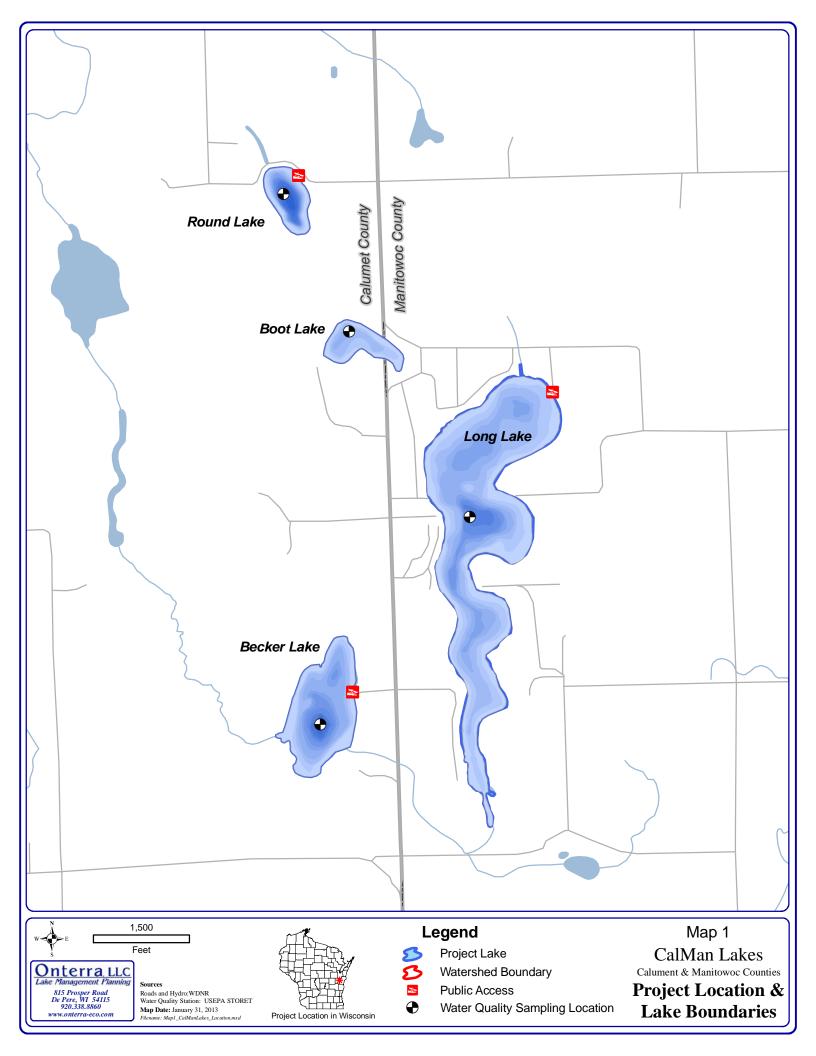

815 Prosper Road De Pere, WI 54115 920.338.8860 www.onterra-eco.com

Sources:
Data: Roads and Hydro: WDNR
Aquatic Plant Survey: Onterra, 2013
Map Date: October 9, 2013
Filename: Long(CalMan\_EWM\_PB\_Aug13.mxd)



## Eurasian water milfoil (August 2013)

Highly Scattered

Scattered (~2.2 acres)

Dominant (~2.7 acres)

Highly Dominant (~7.5 acres)

Surface Matting (~7.3 acres)

Single or Few Plants Clumps of Plants

Small Plant Colony

Map 7 Long Lake
Manitowoc County, Wisconsin

**2013 EWM Survey Results** 





815 Prosper Road De Pere, WI 54115 920.338.8860 www.onterra-eco.com

Sources: Data: Roads and Hydro: WDNR Aquatic Plant Survey: Onterra, 2013 Map Date: October 9, 2013 Filename: BeckerCalMan\_EWM\_PB\_Aug13.mxd



- Highly Scattered Scattered (~0.9 acres)
  - Domina