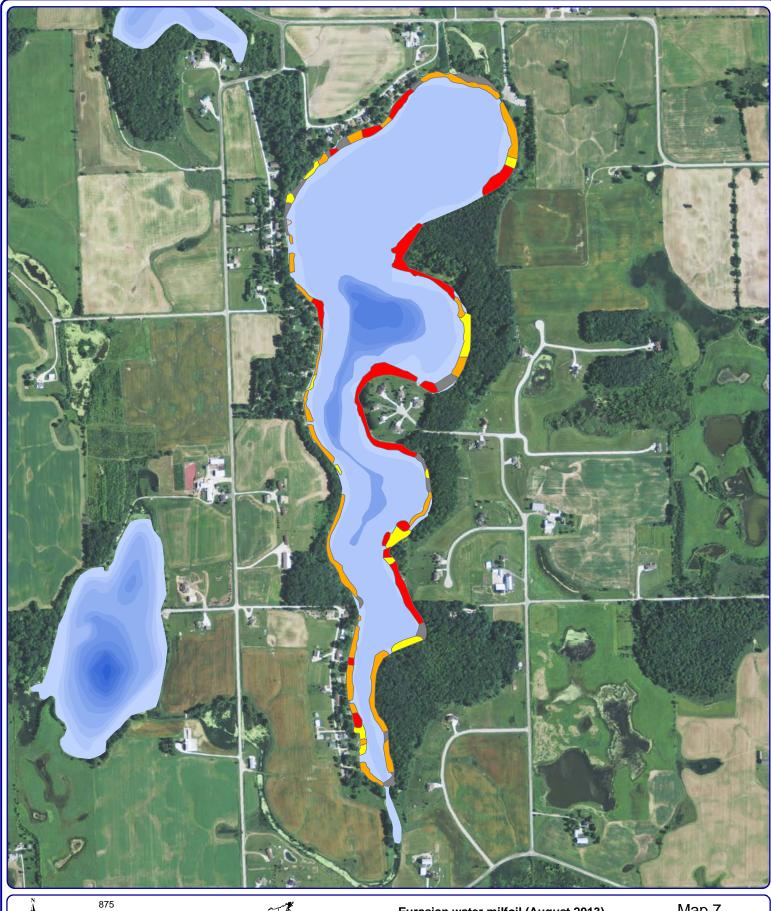

Map 7 Long Lake
Manitowoc County, Wisconsin

**2013 EWM Survey Results** 

815 Prosper Road De Pere, WI 54115 920.338.8860 www.onterra-eco.com

Sources: Data: Roads and Hydro: WDNR Aquatic Plant Survey: Onterra, 2013 Map Date: October 9, 2013 Filename: BeckerCalMan\_EWM\_PB\_Aug13.mxd

## Eurasian water milfoil (August 2013)

Highly Scattered

Scattered (~2.2 acres)

Dominant (~2.7 acres)

Highly Dominant (~7.5 acres)

Surface Matting (~7.3 acres)

Single or Few Plants Clumps of Plants

Small Plant Colony