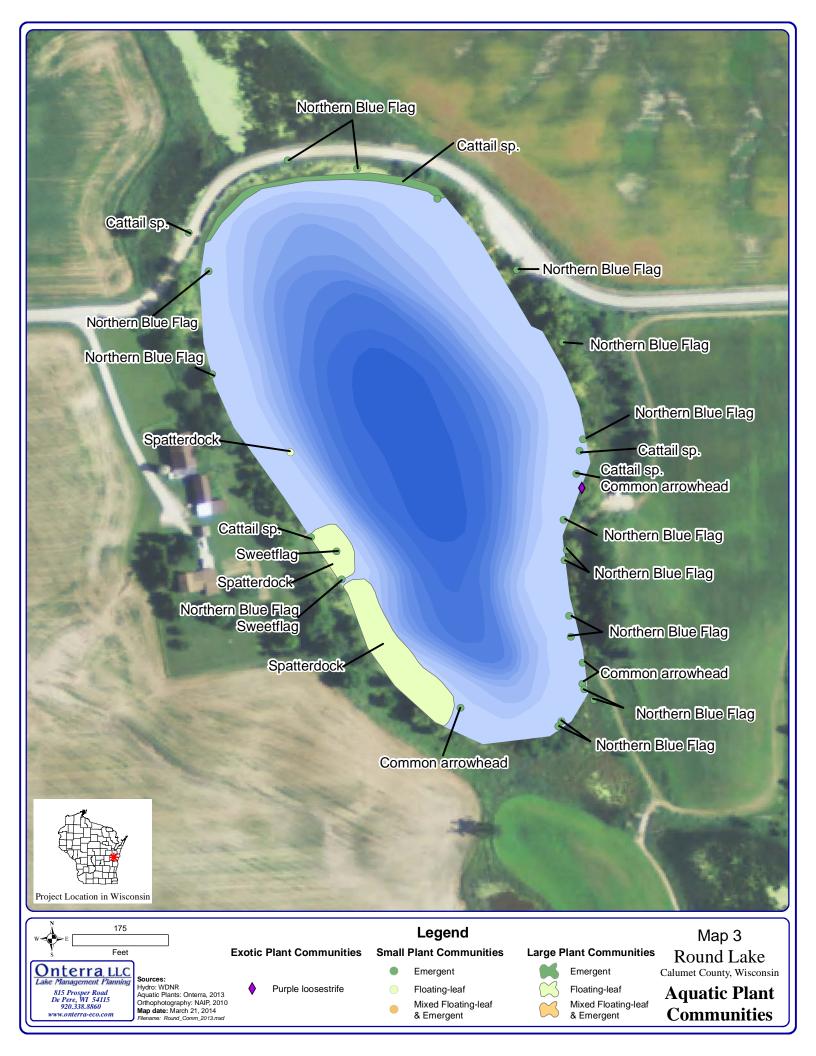

815 Prosper Road De Pere, WI 54115 920.338.8860 www.onterra-eco.com

Sources:
Data: Roads and Hydro: WDNR
Aquatic Plant Survey: Onterra, 2013
Map Date: October 9, 2013
Filename: Long(CalMan\_EWM\_PB\_Aug13.mxd)



## Eurasian water milfoil (August 2013)

Highly Scattered

Scattered (~2.2 acres)

Dominant (~2.7 acres)

Highly Dominant (~7.5 acres)

Surface Matting (~7.3 acres)

Single or Few Plants Clumps of Plants

Small Plant Colony

Map 7 Long Lake
Manitowoc County, Wisconsin

**2013 EWM Survey Results** 





815 Prosper Road De Pere, WI 54115 920.338.8860 www.onterra-eco.com

Sources: Data: Roads and Hydro: WDNR Aquatic Plant Survey: Onterra, 2013 Map Date: October 9, 2013 Filename: BeckerCalMan\_EWM\_PB\_Aug13.mxd



- Highly Scattered Scattered (~0.9 acres)
  - Dominant (