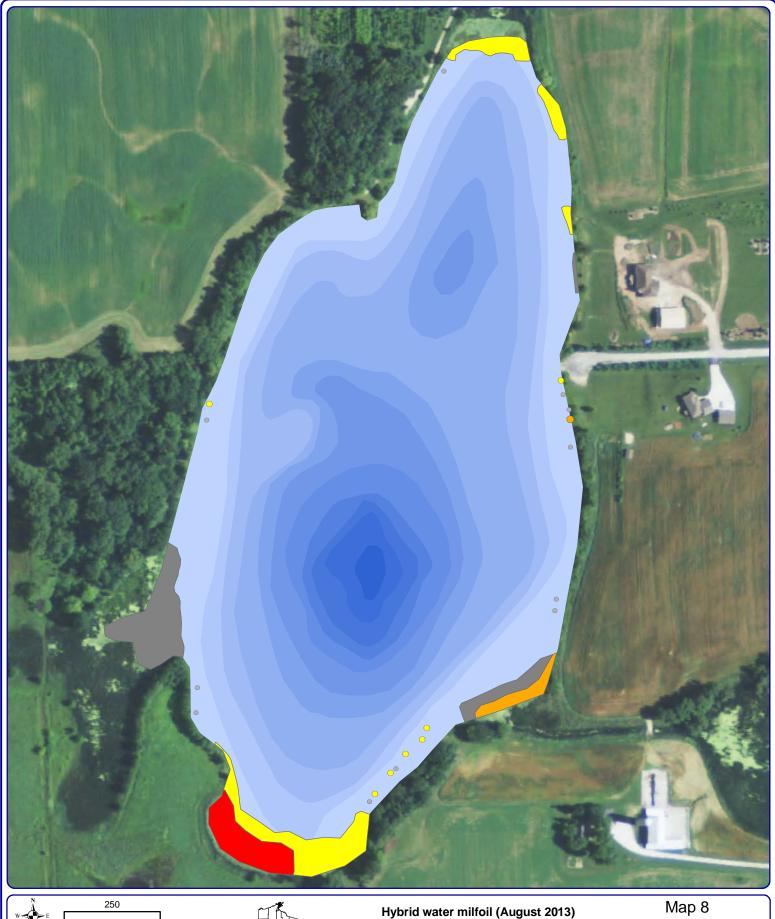

Highly Scattered

Scattered (~1.1 acres)

Highly Dominant (~0.2 acres)

Surface Matting (~0.1 acres)

Dominant (~2.2 acres)

- Single or Few Plants Clumps of Plants
- Small Plant Colony

Round Lake Calumet County, Wisconsin

2013 CLP **Survey Results** 

Sources:
Data: Roads and Hydro: WDNR
Aquatic Plant Survey: Onterra, 2013
Map Date: October 9, 2013
Filename: LongCalMan\_CLP\_Jun13.mxd

- Highly Scattered
- Scattered
- Dominant Highly Dominant Surface Matting
- Single or Few Plants
- Clumps of Plants
- Small Plant Colony