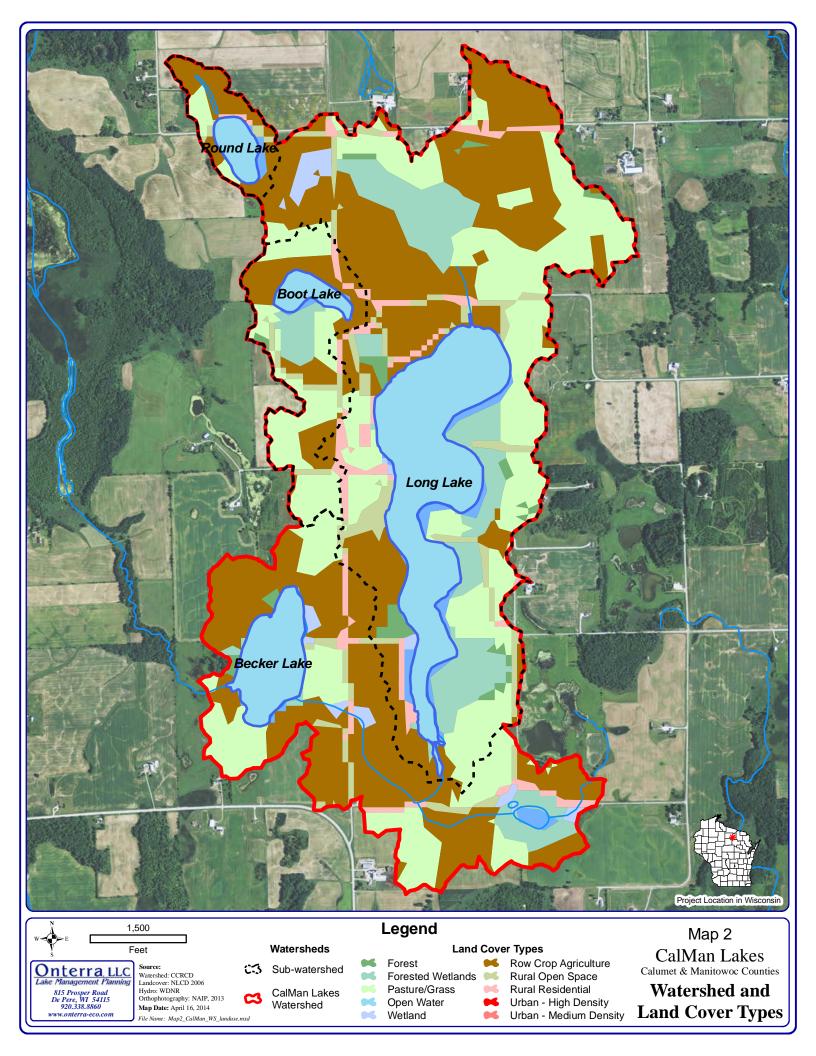

815 Prosper Road De Pere, WI 54115 920.338.8860 www.onterra-eco.com

Sources:
Data: Roads and Hydro: WDNR
Aquatic Plant Survey: Onterra, 2013
Map Date: October 9, 2013
Filename: Long(CalMan\_EWM\_PB\_Aug13.mxd)



## Eurasian water milfoil (August 2013)

Highly Scattered

Scattered (~2.2 acres)

Dominant (~2.7 acres)

Highly Dominant (~7.5 acres)

Surface Matting (~7.3 acres)

Single or Few Plants Clumps of Plants

Small Plant Colony

Map 7 Long Lake
Manitowoc County, Wisconsin

**2013 EWM Survey Results** 





815 Prosper Road De Pere, WI 54115 920.338.8860 www.onterra-eco.com

Sources: Data: Roads and Hydro: WDNR Aquatic Plant Survey: Onterra, 2013 Map Date: October 9, 2013 Filename: BeckerCalMan\_EWM\_PB\_Aug13.mxd



- Highly Scattered Scattered (~0.9 acres)
  - Dominant