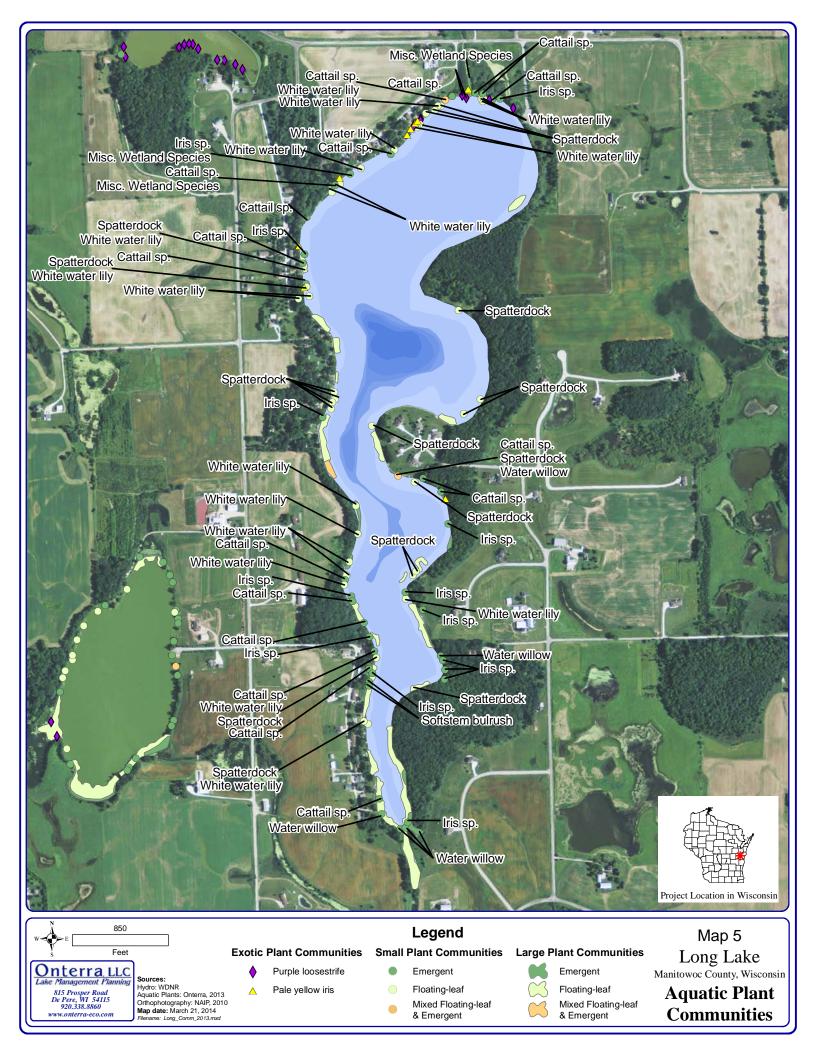

Map 7 Long Lake
Manitowoc County, Wisconsin

**2013 EWM Survey Results** 

815 Prosper Road De Pere, WI 54115 920.338.8860 www.onterra-eco.com

Sources: Data: Roads and Hydro: WDNR Aquatic Plant Survey: Onterra, 2013 Map Date: October 9, 2013 Filename: BeckerCalMan\_EWM\_PB\_Aug13.mxd

## Eurasian water milfoil (August 2013)

Highly Scattered

Scattered (~2.2 acres)

Dominant (~2.7 acres)

Highly Dominant (~7.5 acres)

Surface Matting (~7.3 acres)

Single or Few Plants Clumps of Plants

Small Plant Colony