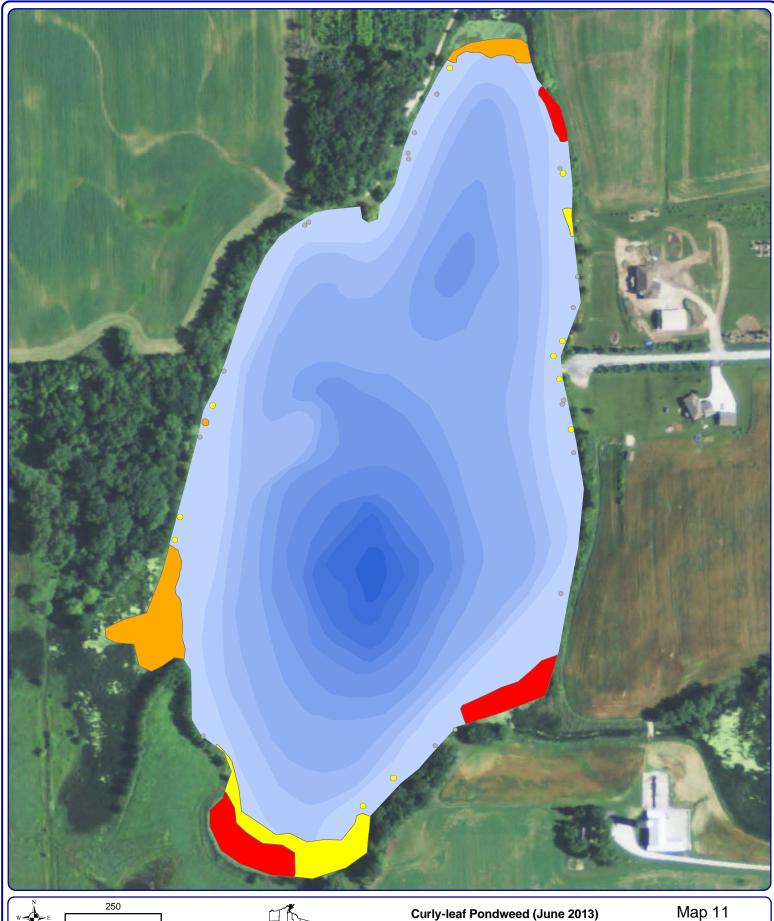

2013 CLP **Survey Results** 

Sources:
Data: Roads and Hydro: WDNR
Aquatic Plant Survey: Onterra, 2013
Map Date: October 9, 2013
Filename: LongCalMan\_CLP\_Jun13.mxd

- Highly Scattered
- Scattered
- Dominant Highly Dominant Surface Matting
- Single or Few Plants
- Clumps of Plants
- Small Plant Colony

2009 CLP Location 2009 CLP Colony

Long Lake
Manitowoc County, Wisconsin

2013 CLP **Survey Results** 

815 Prosper Road De Pere, WI 54115 920.338.8860 www.onterra-eco.com

Sources: Data: Roads and Hydro: WDNR Aquatic Plant Survey: Onterra, 2013 Map Date: October 9, 2013 Filename: BeckerCalMan\_CLP\_Jun13.mxd