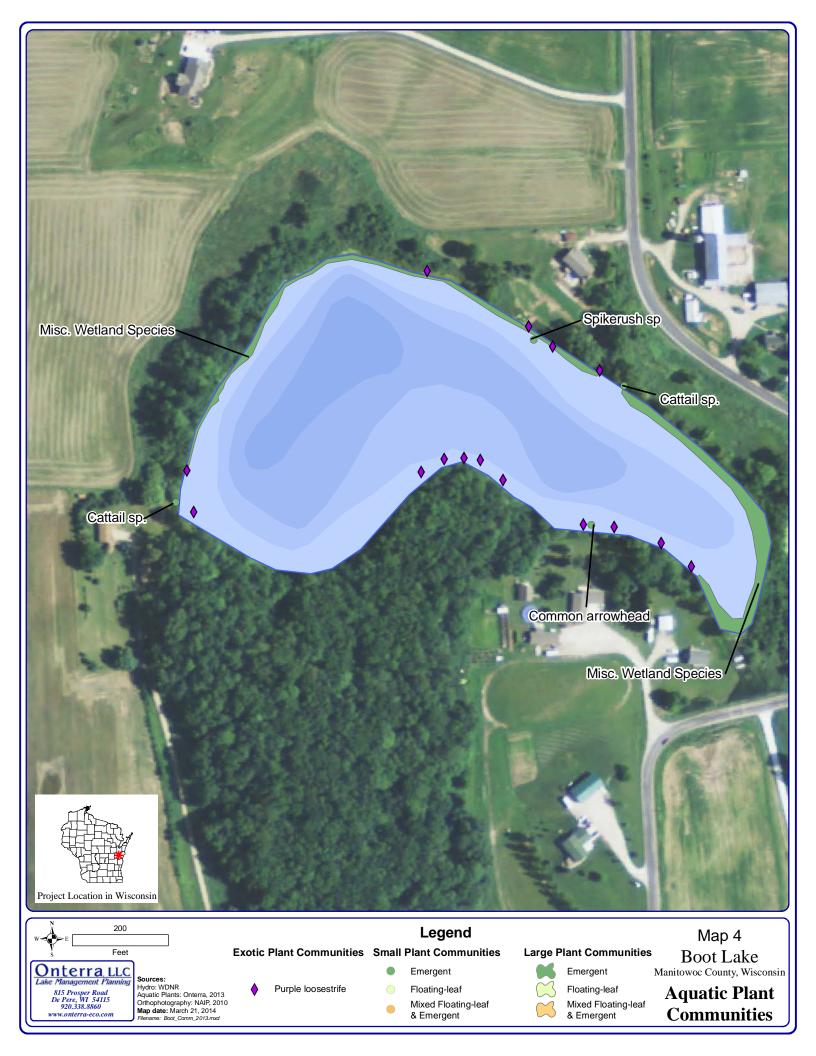

815 Prosper Road De Pere, WI 54115 920.338.8860 www.onterra-eco.com

Sources:
Data: Roads and Hydro: WDNR
Aquatic Plant Survey: Onterra, 2013
Map Date: October 9, 2013
Filename: Long(CalMan\_EWM\_PB\_Aug13.mxd)



## Eurasian water milfoil (August 2013)

Highly Scattered

Scattered (~2.2 acres)

Dominant (~2.7 acres)

Highly Dominant (~7.5 acres)

Surface Matting (~7.3 acres)

Single or Few Plants Clumps of Plants

Small Plant Colony

Map 7 Long Lake
Manitowoc County, Wisconsin

**2013 EWM Survey Results** 





815 Prosper Road De Pere, WI 54115 920.338.8860 www.onterra-eco.com

Sources: Data: Roads and Hydro: WDNR Aquatic Plant Survey: Onterra, 2013 Map Date: October 9, 2013 Filename: BeckerCalMan\_EWM\_PB\_Aug13.mxd



- Highly Scattered Scattered (~0.9 acres)
  - Dominant (~0