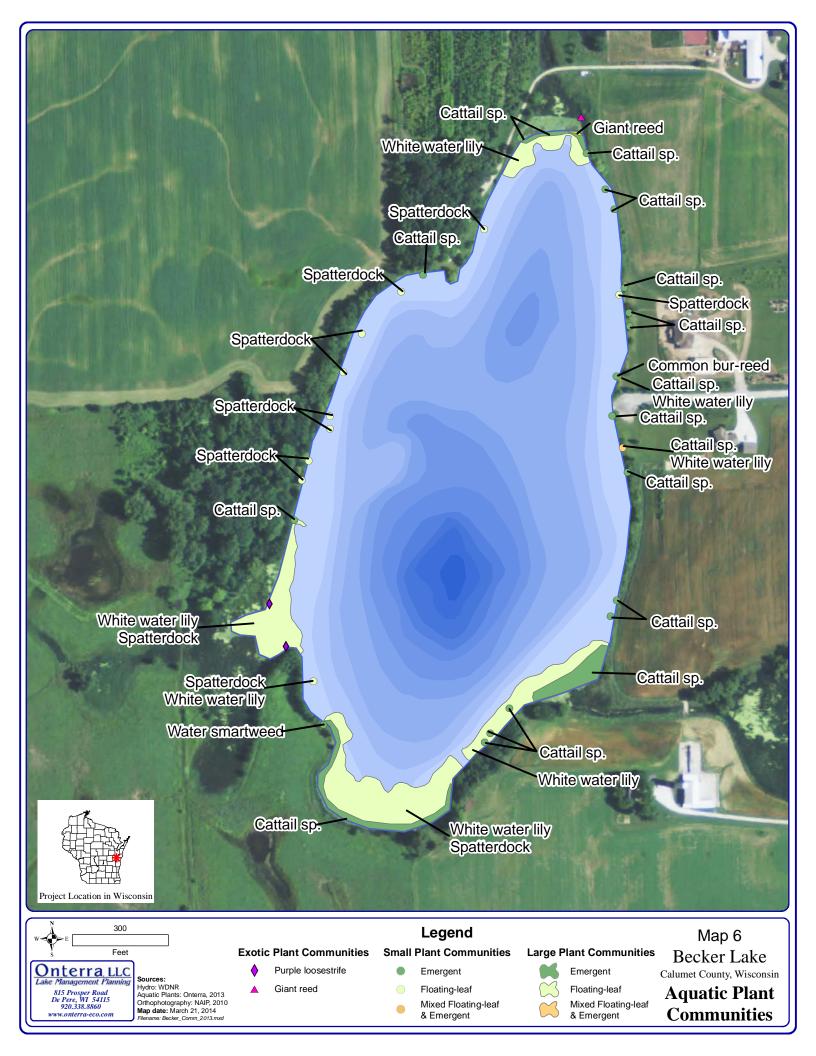

2009 CLP Location 2009 CLP Colony

Long Lake
Manitowoc County, Wisconsin

2013 CLP **Survey Results** 

815 Prosper Road De Pere, WI 54115 920.338.8860 www.onterra-eco.com

Sources: Data: Roads and Hydro: WDNR Aquatic Plant Survey: Onterra, 2013 Map Date: October 9, 2013 Filename: BeckerCalMan\_CLP\_Jun13.mxd