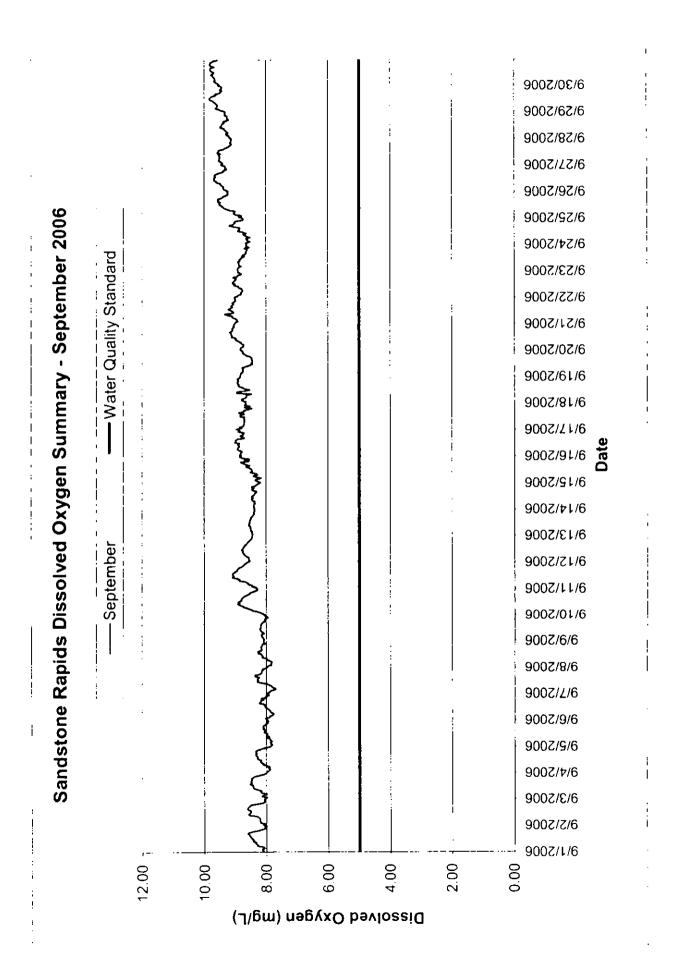

Deviations from the State D.O. water quality standards were observed at the Caldron Falls Hydro tailrace, Potato Rapids Hydro tailrace, Peshtigo Hydro tailrace, and the Johnson Falls Hydro tailrace. The water quality standard is 5.0 mg/l D.O. at all facilities except Johnson Falls, where the water quality standard is 6.0 mg/l.

One hourly reading below the water quality standard for D.O. was recorded at the Potato Rapids tailrace monitoring location. This reading appears to be an anomaly as the readings before and after are above 7.0 mg/l. Twelve hourly readings were recorded below the water quality standard at the Peshtigo Hydro monitoring location on August 3, 2006. The cause of the low D.O. readings is unknown as there were no changes in operation before, during, or after the time period when the deviations occurred.