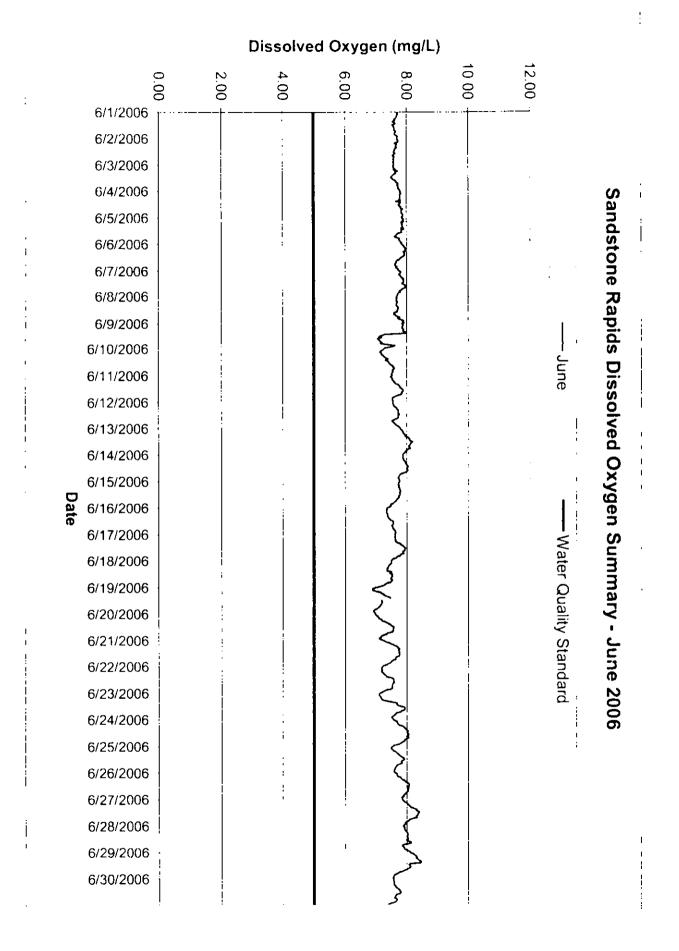

Deviations from the State D.O. water quality standards were observed at the Caldron Falls Hydro tailrace, Potato Rapids Hydro tailrace, Peshtigo Hydro tailrace, and the Johnson Falls Hydro tailrace. The water quality standard is 5.0 mg/l D.O. at all facilities except Johnson Falls, where the water quality standard is 6.0 mg/l.

Between June 1 and July 20, 2006, the water quality monitor in the Caldron Falls tailrace was inadvertently placed directly in the tailrace instead of downstream of the confluence of the tailrace and spillway. All data collected during this time period in the Caldron Falls tailrace is not representative of the facility discharge as the readings do not reflect mixing of the powerhouse discharge along with the spillway discharge. Upon moving the monitor downstream below the confluence of the spillway and powerhouse discharge, no deviations from the water quality standards were observed.