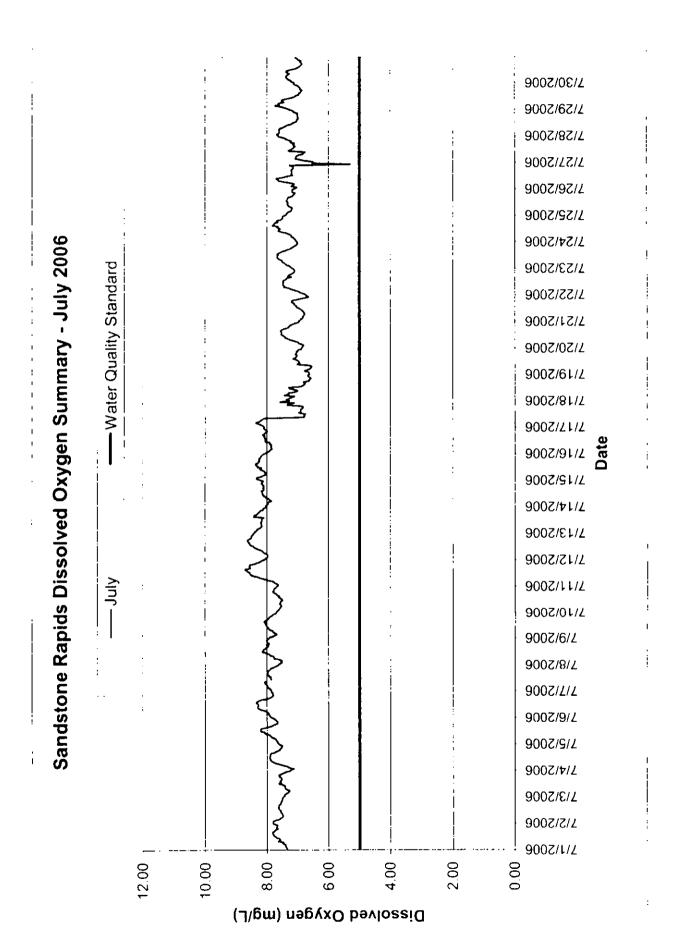

Deviations from the State D.O. water quality standards were observed at the Caldron Falls Hydro tailrace, Potato Rapids Hydro tailrace, Peshtigo Hydro tailrace, and the Johnson Falls Hydro tailrace. The water quality standard is 5.0 mg/l D.O. at all facilities except Johnson Falls, where the water quality standard is 6.0 mg/l.

One hourly reading below the water quality standard for D.O. was recorded at the Potato Rapids tailrace monitoring location. This reading appears to be an anomaly as the readings before and after are above 7.0 mg/l. Twelve hourly readings were recorded below the water quality standard at the Peshtigo Hydro monitoring location on August 3, 2006. The cause of the low D.O. readings is unknown as there were no changes in operation before, during, or after the time period when the deviations occurred.