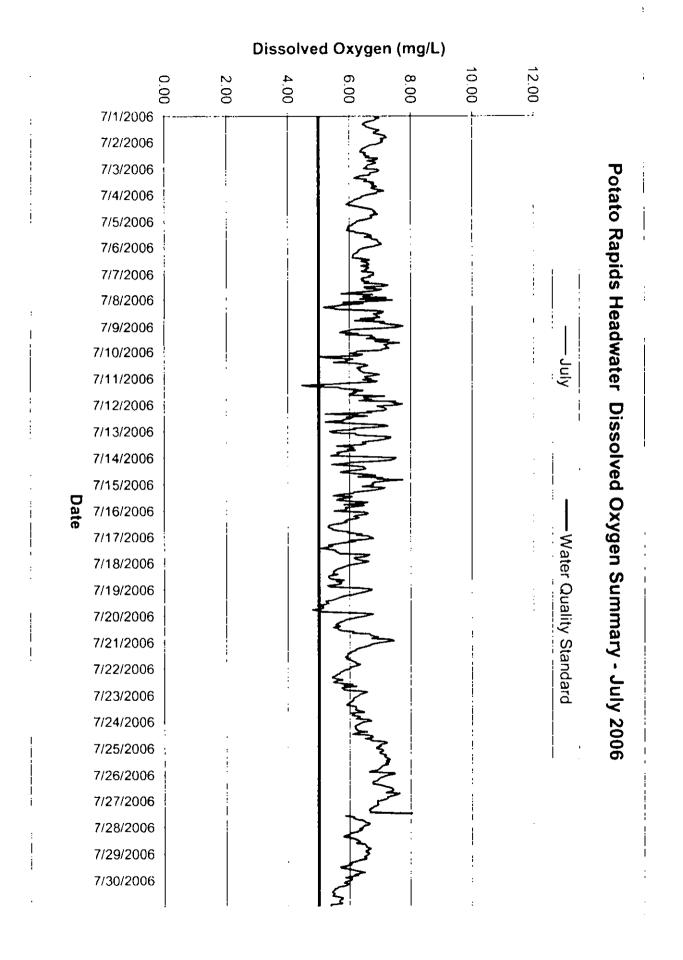

There are no deviations from the State temperature or pH standards to report. Some high pH values were observed at the High Falls tailrace monitoring location; however, these readings are most likely due to equipment errors and are not representative of the actual river flow. A review of the monitoring data shows a sharp increase in pH when the values are near or over the pH standard of 9.0 standard units (s.u.). The sharp increases observed are indicative of an equipment malfunction. All temperature and pH monitoring data is attached in Appendices B and C, respectively.