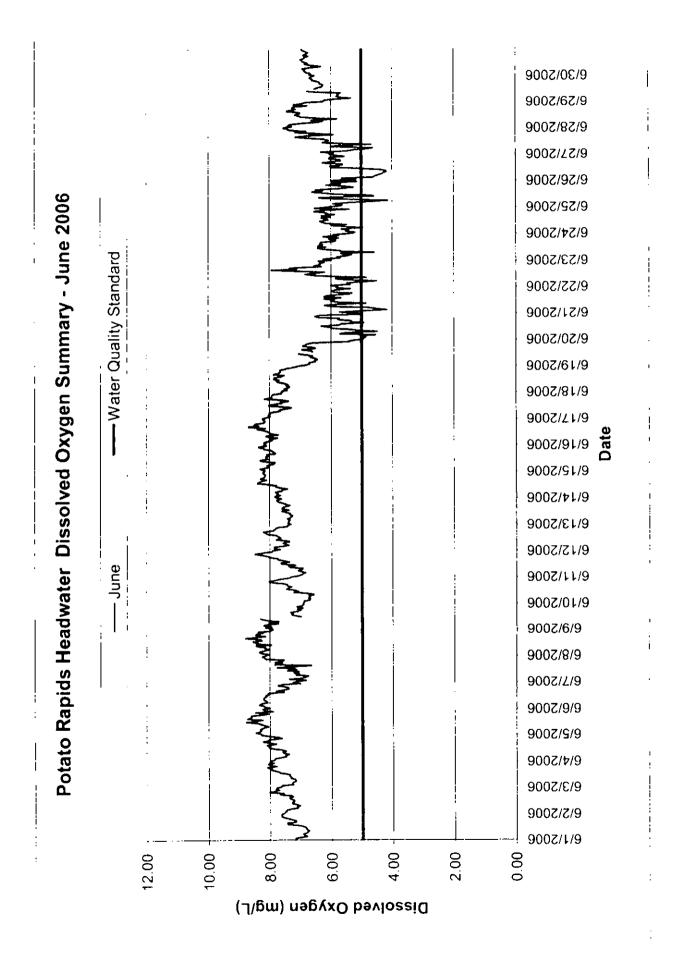

Hourly readings below the water quality standard of 6.0 mg/l D.O. were observed at the Johnson Falls tailrace monitoring location in June, July, and August. All D.O. readings in the Johnson Falls tailrace were above 5.0 mg/l. The Johnson Falls tailrace monitor was located approximately 20 to 30 feet downstream of the powerhouse on the north side of the river, directly in the discharge of Unit 2. When only Unit 1 is on line, there is little water flow around the water quality monitor. During the monitoring season, there were 236 hourly readings between 5.0 and 6.0 mg/l D.O (1.0% of the total readings). Operational data shows that of the 236 hourly readings, only 31 occurred while Unit 2 was on line. Of these 31 readings, only 8 were less than 5.8 mg/l (please note that the D.O. monitoring equipment used has an accuracy of +/- 0.2 mg/l D.O., per the manufacturer). Since nearly all of the D.O. deviations were observed when Unit 2 was off line, WPSC believes the low dissolved oxygen readings are not representative of the actual facility discharge given that the monitoring location is immediately in the discharge of the powerhouse. All dissolved oxygen monitoring data, and operational data for Johnson Falls Hydro, are attached in Appendix A.