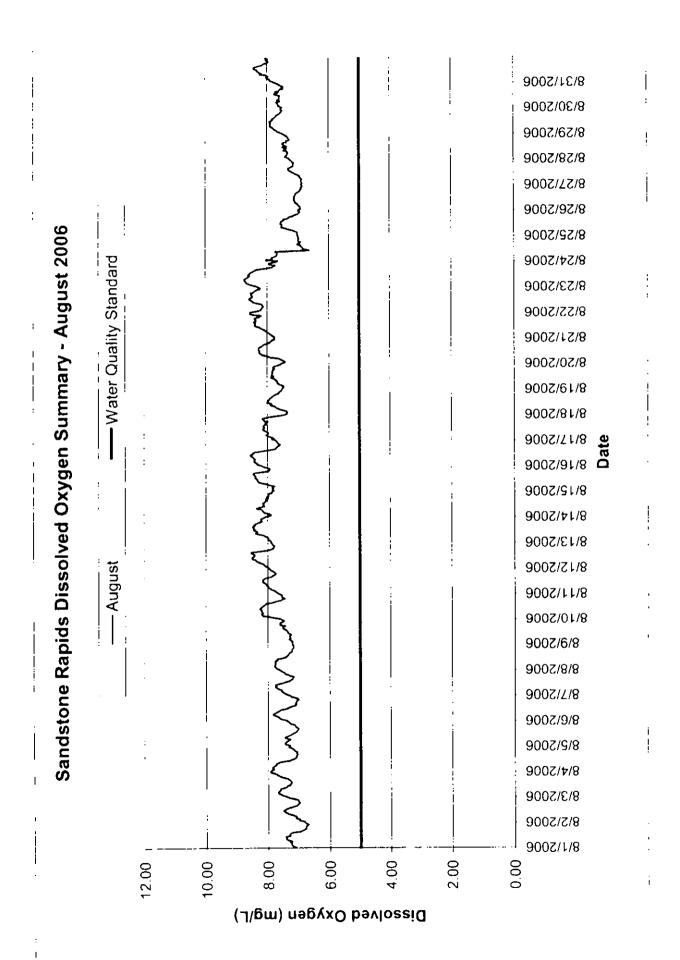

Deviations from the State D.O. water quality standards were observed at the Caldron Falls Hydro tailrace, Potato Rapids Hydro tailrace, Peshtigo Hydro tailrace, and the Johnson Falls Hydro tailrace. The water quality standard is 5.0 mg/l D.O. at all facilities except Johnson Falls, where the water quality standard is 6.0 mg/l.

One hourly reading below the water quality standard for D.O. was recorded at the Potato Rapids tailrace monitoring location. This reading appears to be an anomaly as the readings before and after are above 7.0 mg/l. Twelve hourly readings were recorded below the water quality standard at the Peshtigo Hydro monitoring location on August 3, 2006. The cause of the low D.O. readings is unknown as there were no changes in operation before, during, or after the time period when the deviations occurred.