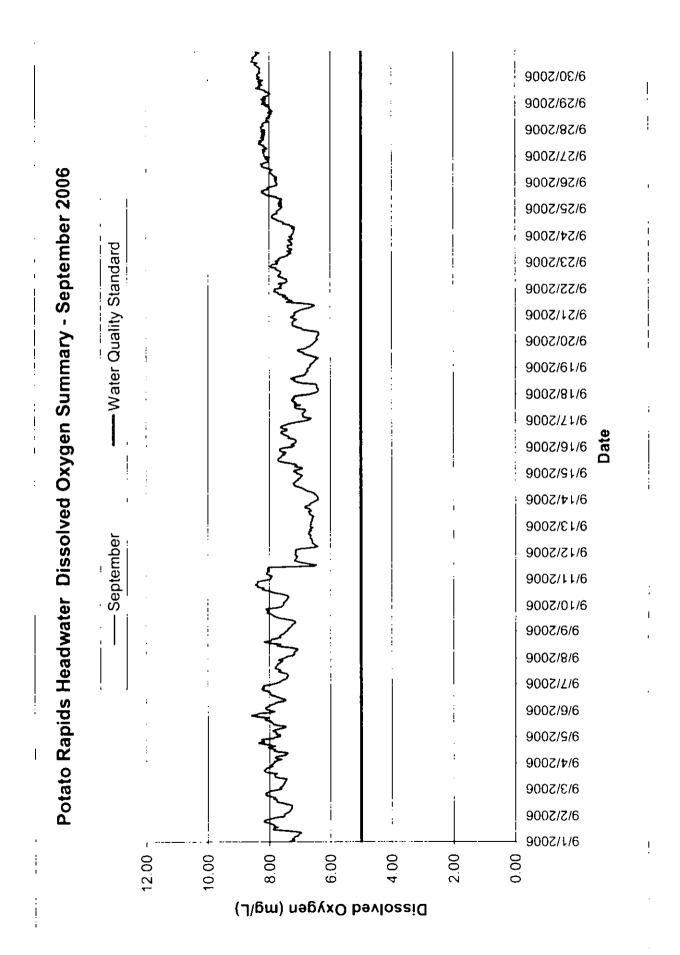

One hourly reading below the water quality standard for D.O. was recorded at the Potato Rapids tailrace monitoring location. This reading appears to be an anomaly as the readings before and after are above 7.0 mg/l. Twelve hourly readings were recorded below the water quality standard at the Peshtigo Hydro monitoring location on August 3, 2006. The cause of the low D.O. readings is unknown as there were no changes in operation before, during, or after the time period when the deviations occurred.