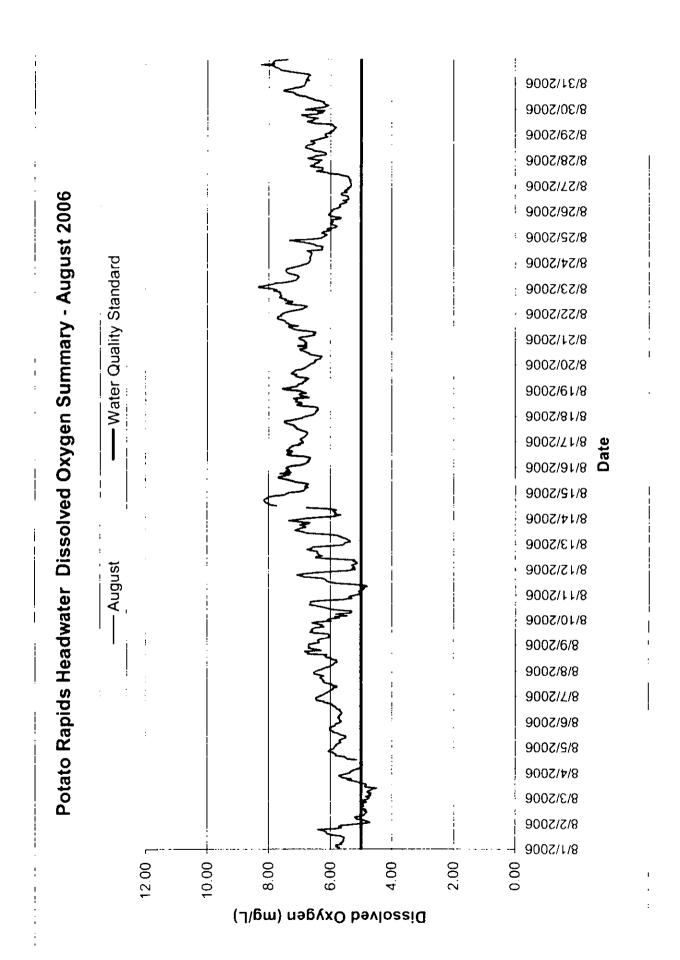

One hourly reading below the water quality standard for D.O. was recorded at the Potato Rapids tailrace monitoring location. This reading appears to be an anomaly as the readings before and after are above 7.0 mg/l. Twelve hourly readings were recorded below the water quality standard at the Peshtigo Hydro monitoring location on August 3, 2006. The cause of the low D.O. readings is unknown as there were no changes in operation before, during, or after the time period when the deviations occurred.