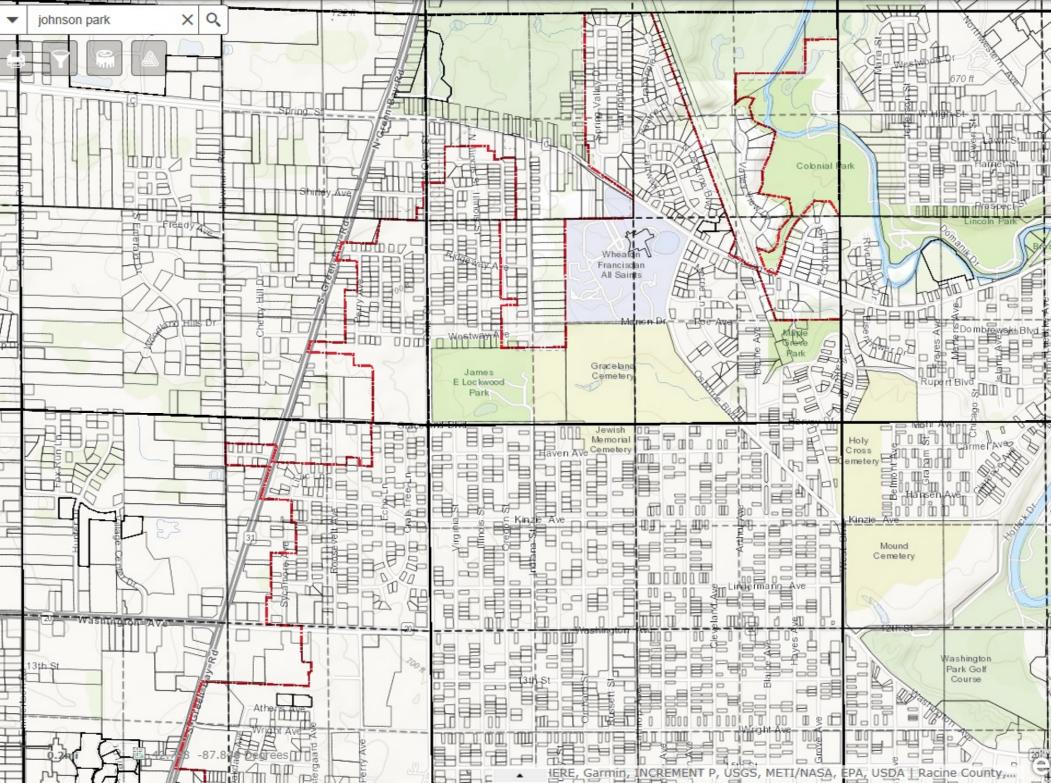

State of Wisconsin Department of Natural Resources Geographic Names Council PO Box 7921, Madison WI 53707-7921 dnr.wi.gov

Form 2200-124 (R 7/05)

Page 1 of 2

Notice: Personal information collected may be made available to requesters under Wisconsin's Open Records law (ss. 19.31-19.39, Wis. Stats.). Instructions: See page 2 for naming guidelines. Send form and inquiries to the above address.