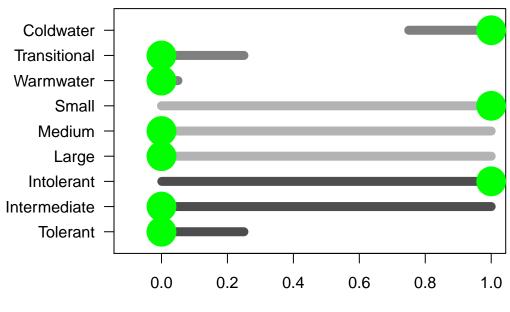

| Thermal      | Percent.Indiv. | Size   | Percent.Indiv. | Tolerance    | Percent.Indiv. |
|--------------|----------------|--------|----------------|--------------|----------------|
| Coldwater    | 1              | Small  | 1              | Intolerant   | 1              |
| Transitional | 0              | Medium | 0              | Intermediate | 0              |
| Warmwater    | 0              | Large  | 0              | Tolerant     | 0              |

## **Guild Tests**

Proportion of Individuals