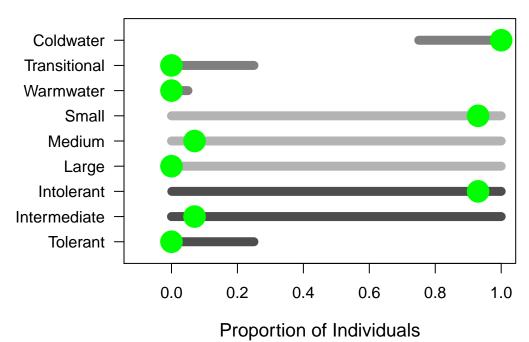

The Natural Community was modeled Coldwater and is now Verified as Coldwater .

| Fish captured                                                         |                   |
|-----------------------------------------------------------------------|-------------------|
| Species                                                               | Count             |
| BROOK TROUT<br>BROWN TROUT<br>LAMPREYS (AMMOCOETE)<br>MOTTLED SCULPIN | 48<br>4<br>1<br>6 |

Guild percentages

| Thermal      | Percent.Indiv. | Size   | Percent.Indiv. | Tolerance    | Percent.Indiv. |
|--------------|----------------|--------|----------------|--------------|----------------|
| Coldwater    | 100            | Small  | 93             | Intolerant   | 93             |
| Transitional | 0              | Medium | 7              | Intermediate | 7              |
| Warmwater    | 0              | Large  | 0              | Tolerant     | 0              |

## **Coldwater Guild Test**