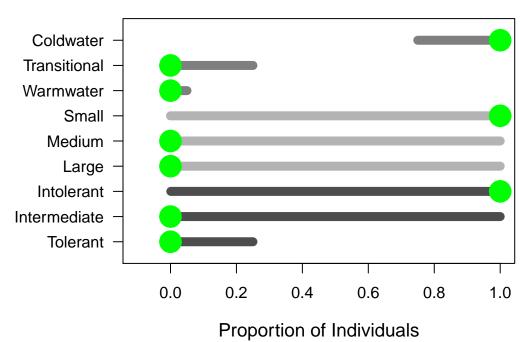

The Natural Community was modeled Coldwater and is now Verified as Coldwater .

Count

26

2

Survey location

| Guild | percentages |
|-------|-------------|
|-------|-------------|

| Thermal      | Percent.Indiv. | Size   | Percent.Indiv. | Tolerance    | Percent.Indiv. |
|--------------|----------------|--------|----------------|--------------|----------------|
| Coldwater    | 100            | Small  | 100            | Intolerant   | 100            |
| Transitional | 0              | Medium | 0              | Intermediate | 0              |
| Warmwater    | 0              | Large  | 0              | Tolerant     | 0              |