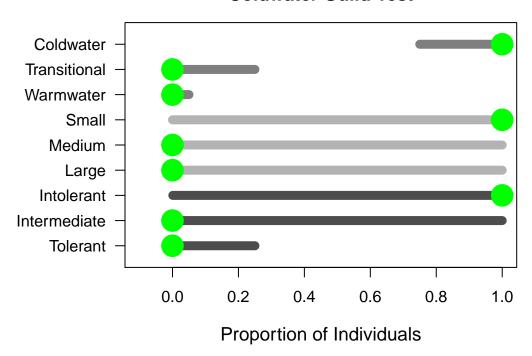

## Guild percentages

| Thermal      | Percent.Indiv. | Size   | Percent.Indiv. | Tolerance    | Percent.Indiv. |
|--------------|----------------|--------|----------------|--------------|----------------|
| Coldwater    | 100            | Small  | 100            | Intolerant   | 100            |
| Transitional | 0              | Medium | 0              | Intermediate | 0              |
| Warmwater    | 0              | Large  | 0              | Tolerant     | 0              |

# **Coldwater Guild Test**