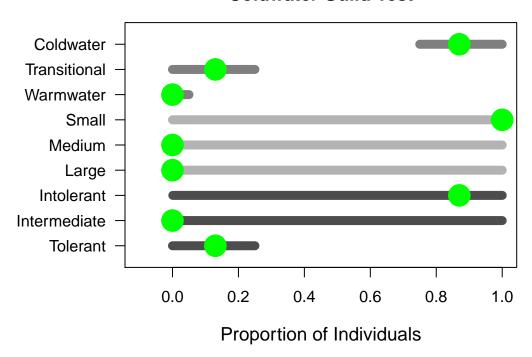

#### Guild percentages

| Thermal      | Percent.Indiv. | Size   | Percent.Indiv. | Tolerance    | Percent.Indiv. |
|--------------|----------------|--------|----------------|--------------|----------------|
| Coldwater    | 87             | Small  | 100            | Intolerant   | 87             |
| Transitional | 13             | Medium | 0              | Intermediate | 0              |
| Warmwater    | 0              | Large  | 0              | Tolerant     | 13             |

# **Coldwater Guild Test**