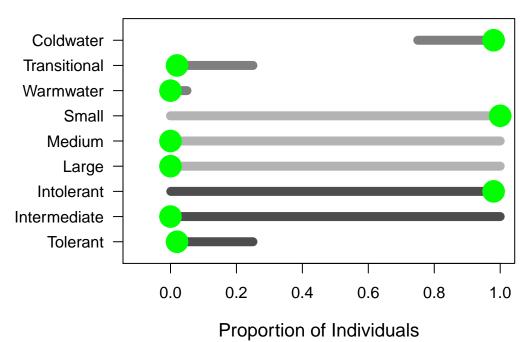

## Survey location

| Guild | percentages |
|-------|-------------|
|-------|-------------|

| Thermal      | Percent.Indiv. | Size   | Percent.Indiv. | Tolerance    | Percent.Indiv. |
|--------------|----------------|--------|----------------|--------------|----------------|
| Coldwater    | 98             | Small  | 100            | Intolerant   | 98             |
| Transitional | 2              | Medium | 0              | Intermediate | 0              |
| Warmwater    | 0              | Large  | 0              | Tolerant     | 2              |