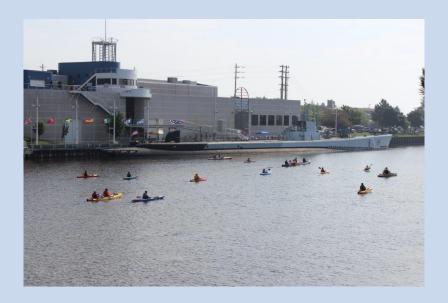

## **Manitowoc River Paddle**

## **Put in at Lower Schuette Park**

Join the Friends of the Manitowoc River Watershed for a paddle on the Manitowoc River. Bring your own canoe/kayak/SUP or reserve a kayak when you register.

(Limited number of kayaks are available)

Those using kayaks from the Marina, be at Schuette Park by 10:00 am, put in at 10:15 am.

Those bringing their own canoes or kayaks should arrive at 10:30 am for launch by 10:45 am.

To register, contact: