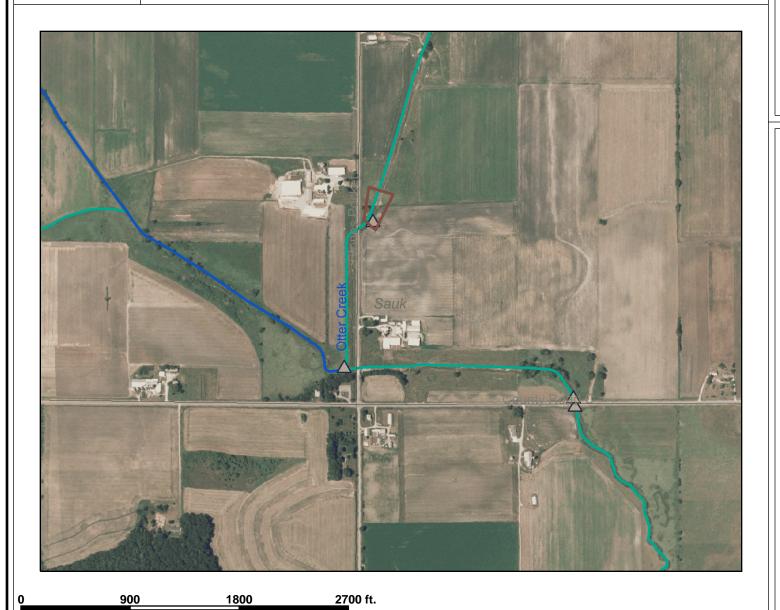

## Otter Creek Stones Pocket Rd. Sauk Co.

## Legend

 ✓ Local Roads **SWIMS Monitoring Station Points** With Data

Station with historic data Station with recent data Station with historic data

SWIMS Monitoring Station Points

Inactive Obsolete
New Pending

Inactive Pending FHDB Pending

Active

24K Stream Order

1st Order

2nd Order

3rd Order

4th Order
5th Order

6th Order

// 7th Order

8th Order

y 9th Order **Rivers and Streams** 

24K Open Water

County Boundary Municipalities

Village

City

Scale: 1:9,501

This map is a user generated static output from an Internet mapping site and is for general reference only. Data layers that appear on this map may or may not be accurate, current, or otherwise reliable. THIS MAP IS NOT TO BE USED FOR NAVIGATION.