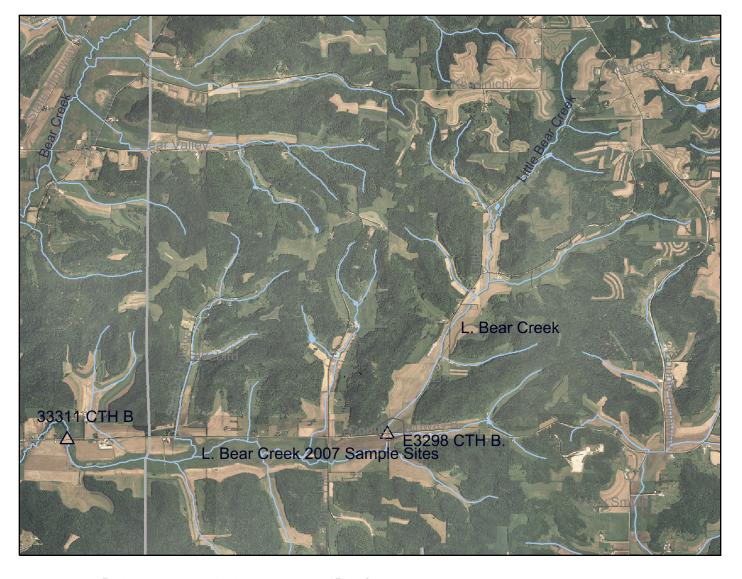

## L. Bear Creek Special Project 2007 Survey Sites

## Legend

Local Roads
SWIMS Monitoring Station Points
With Data

Station with historic data
Station with recent data

SWIMS Monitoring Station Points

Inactive Obsolete

Inactive Pending

∧ Active

Rivers and Streams

24K Open Water

County Boundary
Municipalities

Village

City

5000 10000 15000 ft.

This map is a user generated static output from an Internet mapping site and is for general reference only. Data layers that appear on this map may or may not be accurate, current, or otherwise reliable. THIS MAP IS NOT TO BE USED FOR NAVIGATION.

Scale: 1:50,142