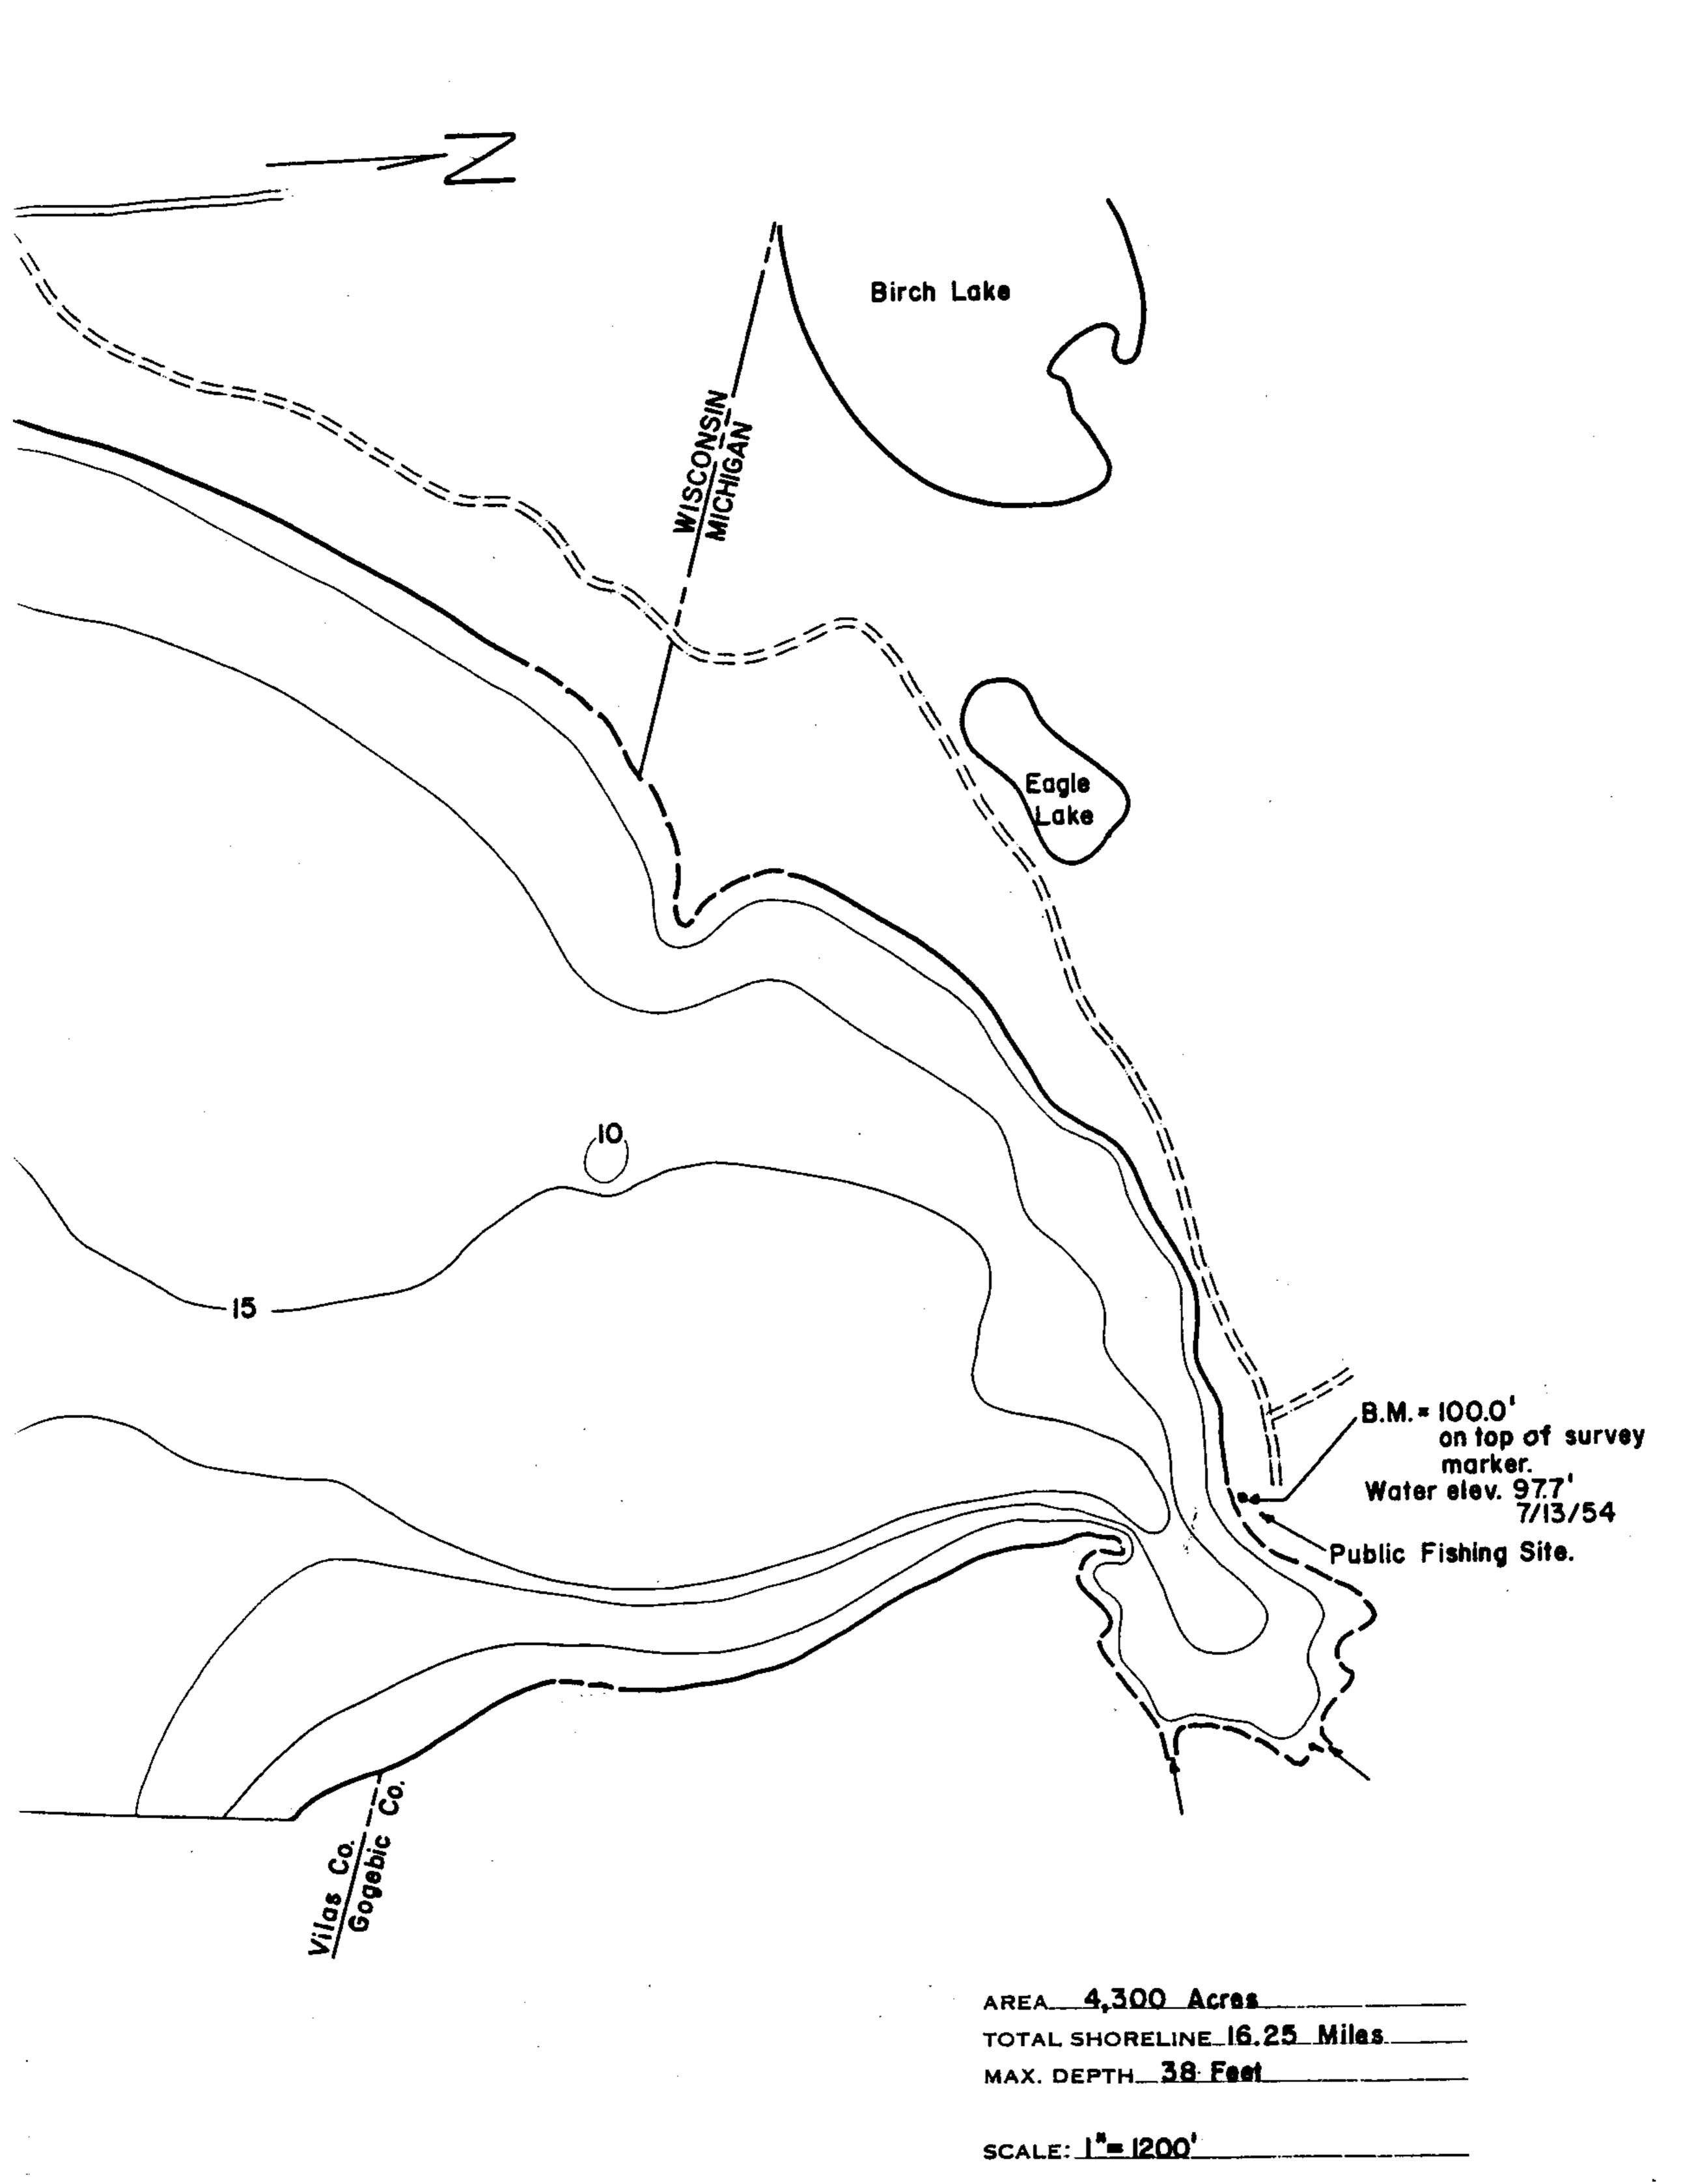

TOTAL SHORELINE 16.25 Miles

MAX. DEPTH 38 Feet

SCALE: |"= 1200'

ARTMENT

LAKE SURVEY MAP

LAKE LAC VIEUX DESERT (Sheet No. I)

SECTION

TOWNSHIPT-42-N(WIS.) T-43-44-N(MICH)

Source: Wisconsin Department of Natural Resources 608-266-2621 Lac Vieux Desert Lake - Vilas County, Wisconsin DNR Lake Map Date – Jul 1954 - Historical Lake Map - Not for Navigation A Public Document - Please Identify the Source when using it.