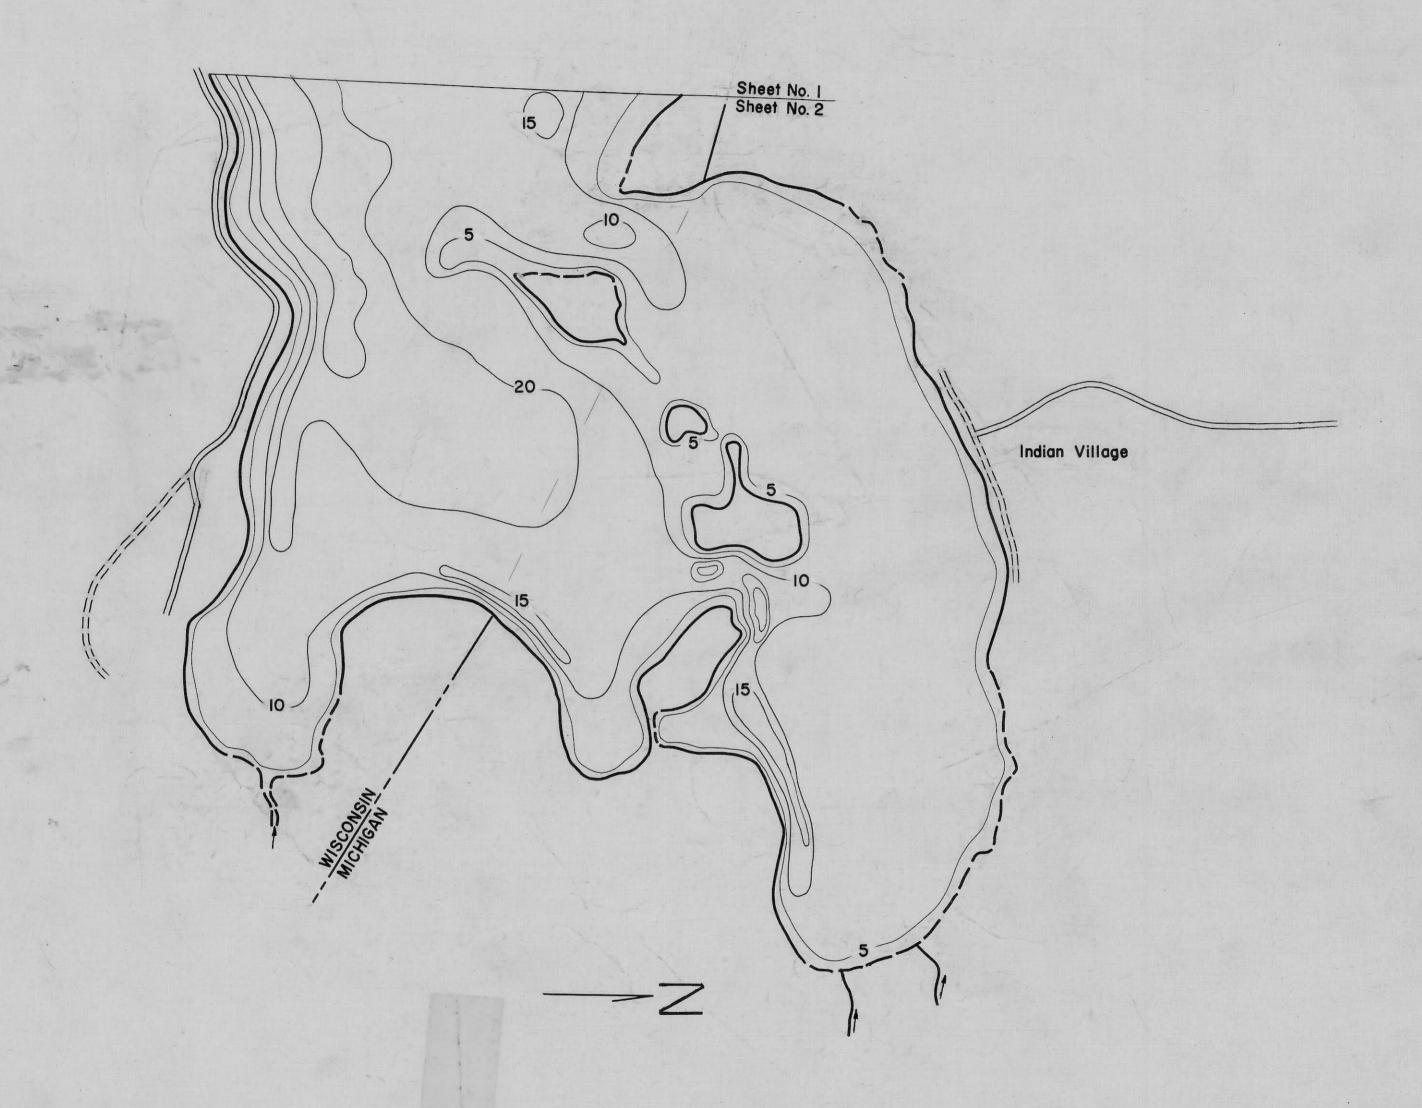

RANGE R-II-E (WIS) R-38-39-W (MICH)
TOWN PHELPS

COUNTY\_VILAS, (WIS) GOGEBIC, (MICH)

DATE

SOURCE OF INFORMATION\_

Michigan Conservation Department

Contours at 5' intervals

SOUNDINGS

AREA 4,300 Acres

RANGE R-II-E (WIS) R-38-39-W (MICH)

TOWN PHELPS

COUNTY VILAS, (WIS) GOGEBIC, (MICH)

| AREA 4,300 Acres                   |   |
|------------------------------------|---|
| TOTAL SHORELINE 16.25 Miles        | - |
| MAX. DEPTH 38 Feet                 |   |
| t <sup>11</sup> -1200 <sup>†</sup> |   |

Source: Wisconsin Department of Natural Resources 608-266-2621 Lac Vieux Desert Lake - Vilas County, Wisconsin DNR Lake Map Date – Jul 1954 - Historical Lake Map - Not for Navigation A Public Document - Please Identify the Source when using it.