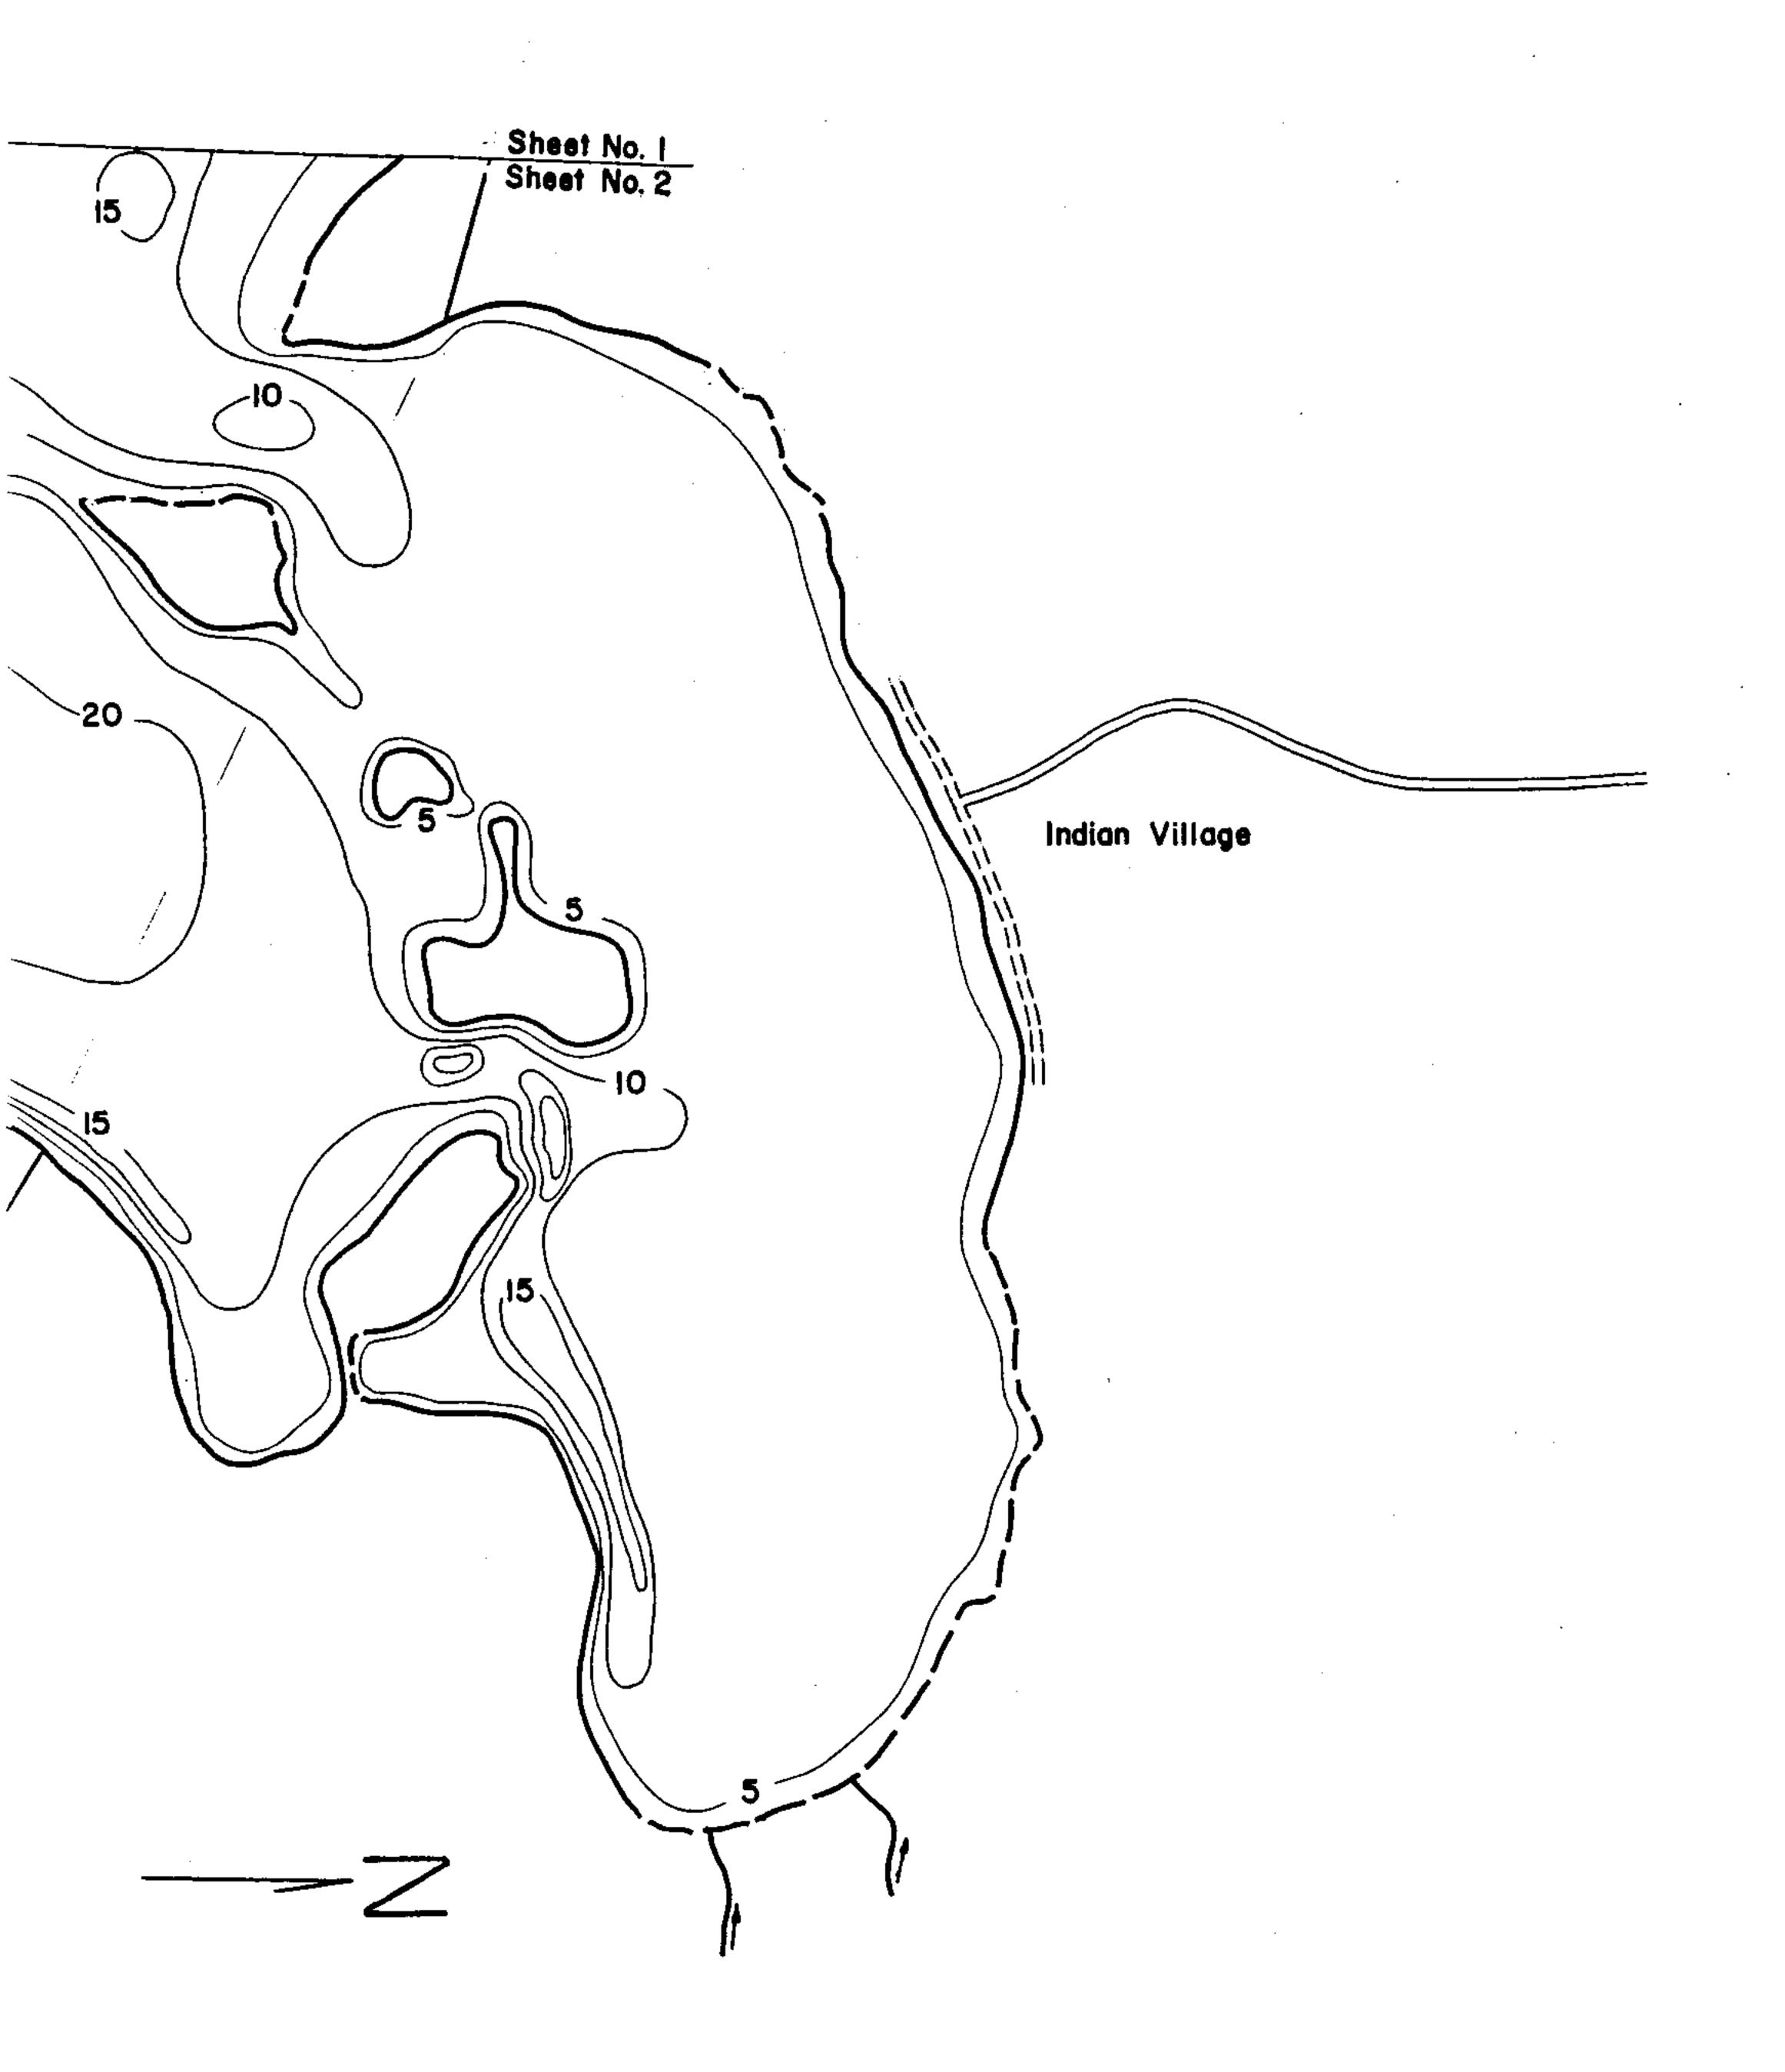

LAKE LAC VIEUX DESERT (Sheet No. 1)

SECTION

TOWNSHIPT-42-N(WIS.) T-43-44-N(MICH)
RANGER-II-E (WIS.) R-38-39-W (MICH.)
TOWN PHELPS

COUNTY VILAS, (WIS) GOGEBIC, (MICH)

LAKE LAC VIEUX DESERT (Sheet No. 2)

TOWNSHIP T-42-N(WIS) T-43-44-N(MICH)

RANGE R-II-E (WIS) R-38-39-W (MICH)
TOWN PHELPS

COUNTY\_VILAS, (WIS) GOGEBIC, (MICH)

DATE

SOURCE OF INFORMATION\_

Michigan Conservation Department

Contours at 5' intervals

SOUNDINGS

AREA 4,300 Acres

TOTAL SHORELINE 16.25 Miles

MAX. DEPTH 38 Feet

SCALE: |"= 1200'

ARTMENT

LAKE SURVEY MAP

LAKE LAC VIEUX DESERT (Sheet No. I)

SECTION

TOWNSHIPT-42-N(WIS.) T-43-44-N(MICH)

RANGER-II-E (WIS.) R-38-39-W (MICH.)

TOWN PHELPS

COUNTY VILAS, (WIS) GOGEBIC, (MICH)

DEPARTMENT

LAKE SURVEY MAP

LAKE LAC. VIEUX DESERT (Sheet No. 2)

SECTION

TOWNSHIP T-42-N(WIS) T-43-44-N(MICH)

RANGE R-II-E (WIS) R-38-39-W (MICH)

TOWN PHELPS

COUNTY VILAS, (WIS) GOGEBIC, (MICH)

| AREA 4,300 Acres                   |   |
|------------------------------------|---|
| TOTAL SHORELINE 16.25 Miles        | - |
| MAX. DEPTH 38 Feet                 |   |
| t <sup>11</sup> -1200 <sup>†</sup> |   |

| DATE                             |             |
|----------------------------------|-------------|
| SOURCE OF INFORMATION            |             |
| Michigan Conservation Department |             |
| Contours at 5' intervals         |             |
| SOUNDINGS                        | <del></del> |

Source: Wisconsin Department of Natural Resources 608-266-2621 Lac Vieux Desert Lake - Vilas County, Wisconsin DNR Lake Map Date – Jul 1954 - Historical Lake Map - Not for Navigation A Public Document - Please Identify the Source when using it.