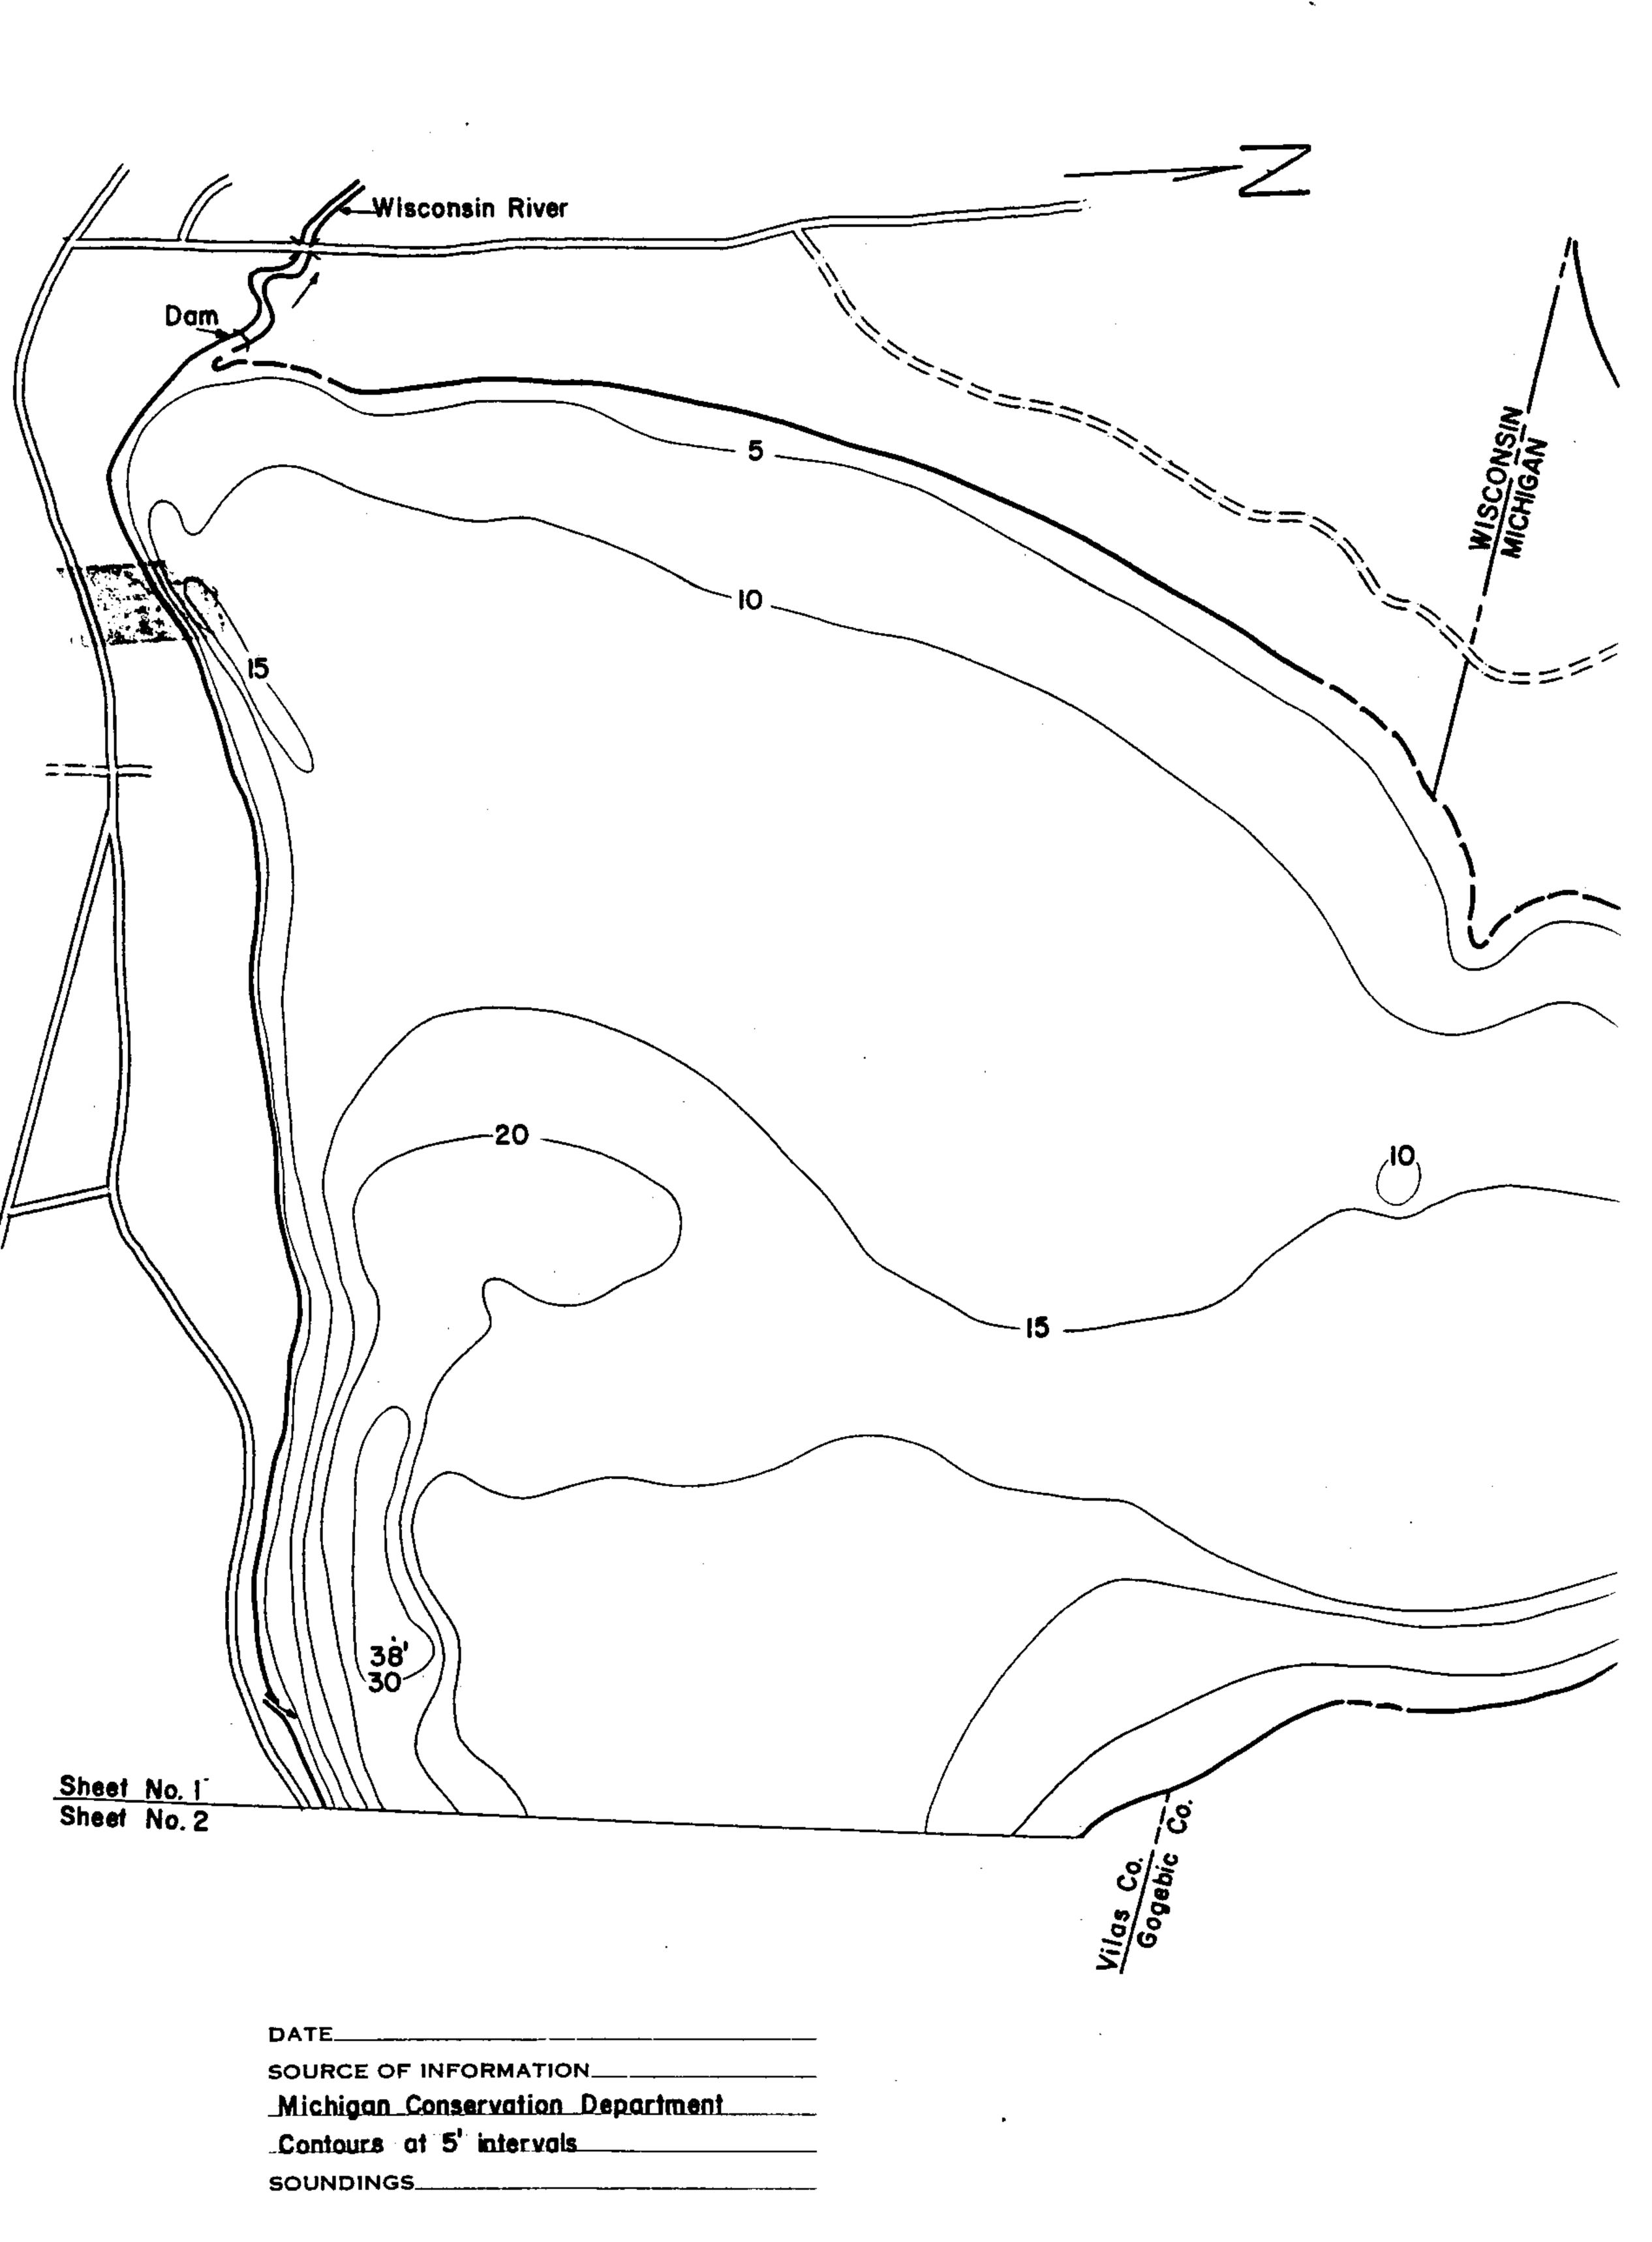

LAKE LAC VIEUX DESERT (Sheet No. 1)

SECTION

TOWNSHIPT-42-N(WIS.) T-43-44-N(MICH)
RANGER-II-E (WIS.) R-38-39-W (MICH.)
TOWN PHELPS

COUNTY VILAS, (WIS) GOGEBIC, (MICH)

LAKE LAC VIEUX DESERT (Sheet No. 2)

TOWNSHIP T-42-N(WIS) T-43-44-N(MICH)

Source: Wisconsin Department of Natural Resources 608-266-2621 Lac Vieux Desert Lake - Vilas County, Wisconsin DNR Lake Map Date – Jul 1954 - Historical Lake Map - Not for Navigation A Public Document - Please Identify the Source when using it.