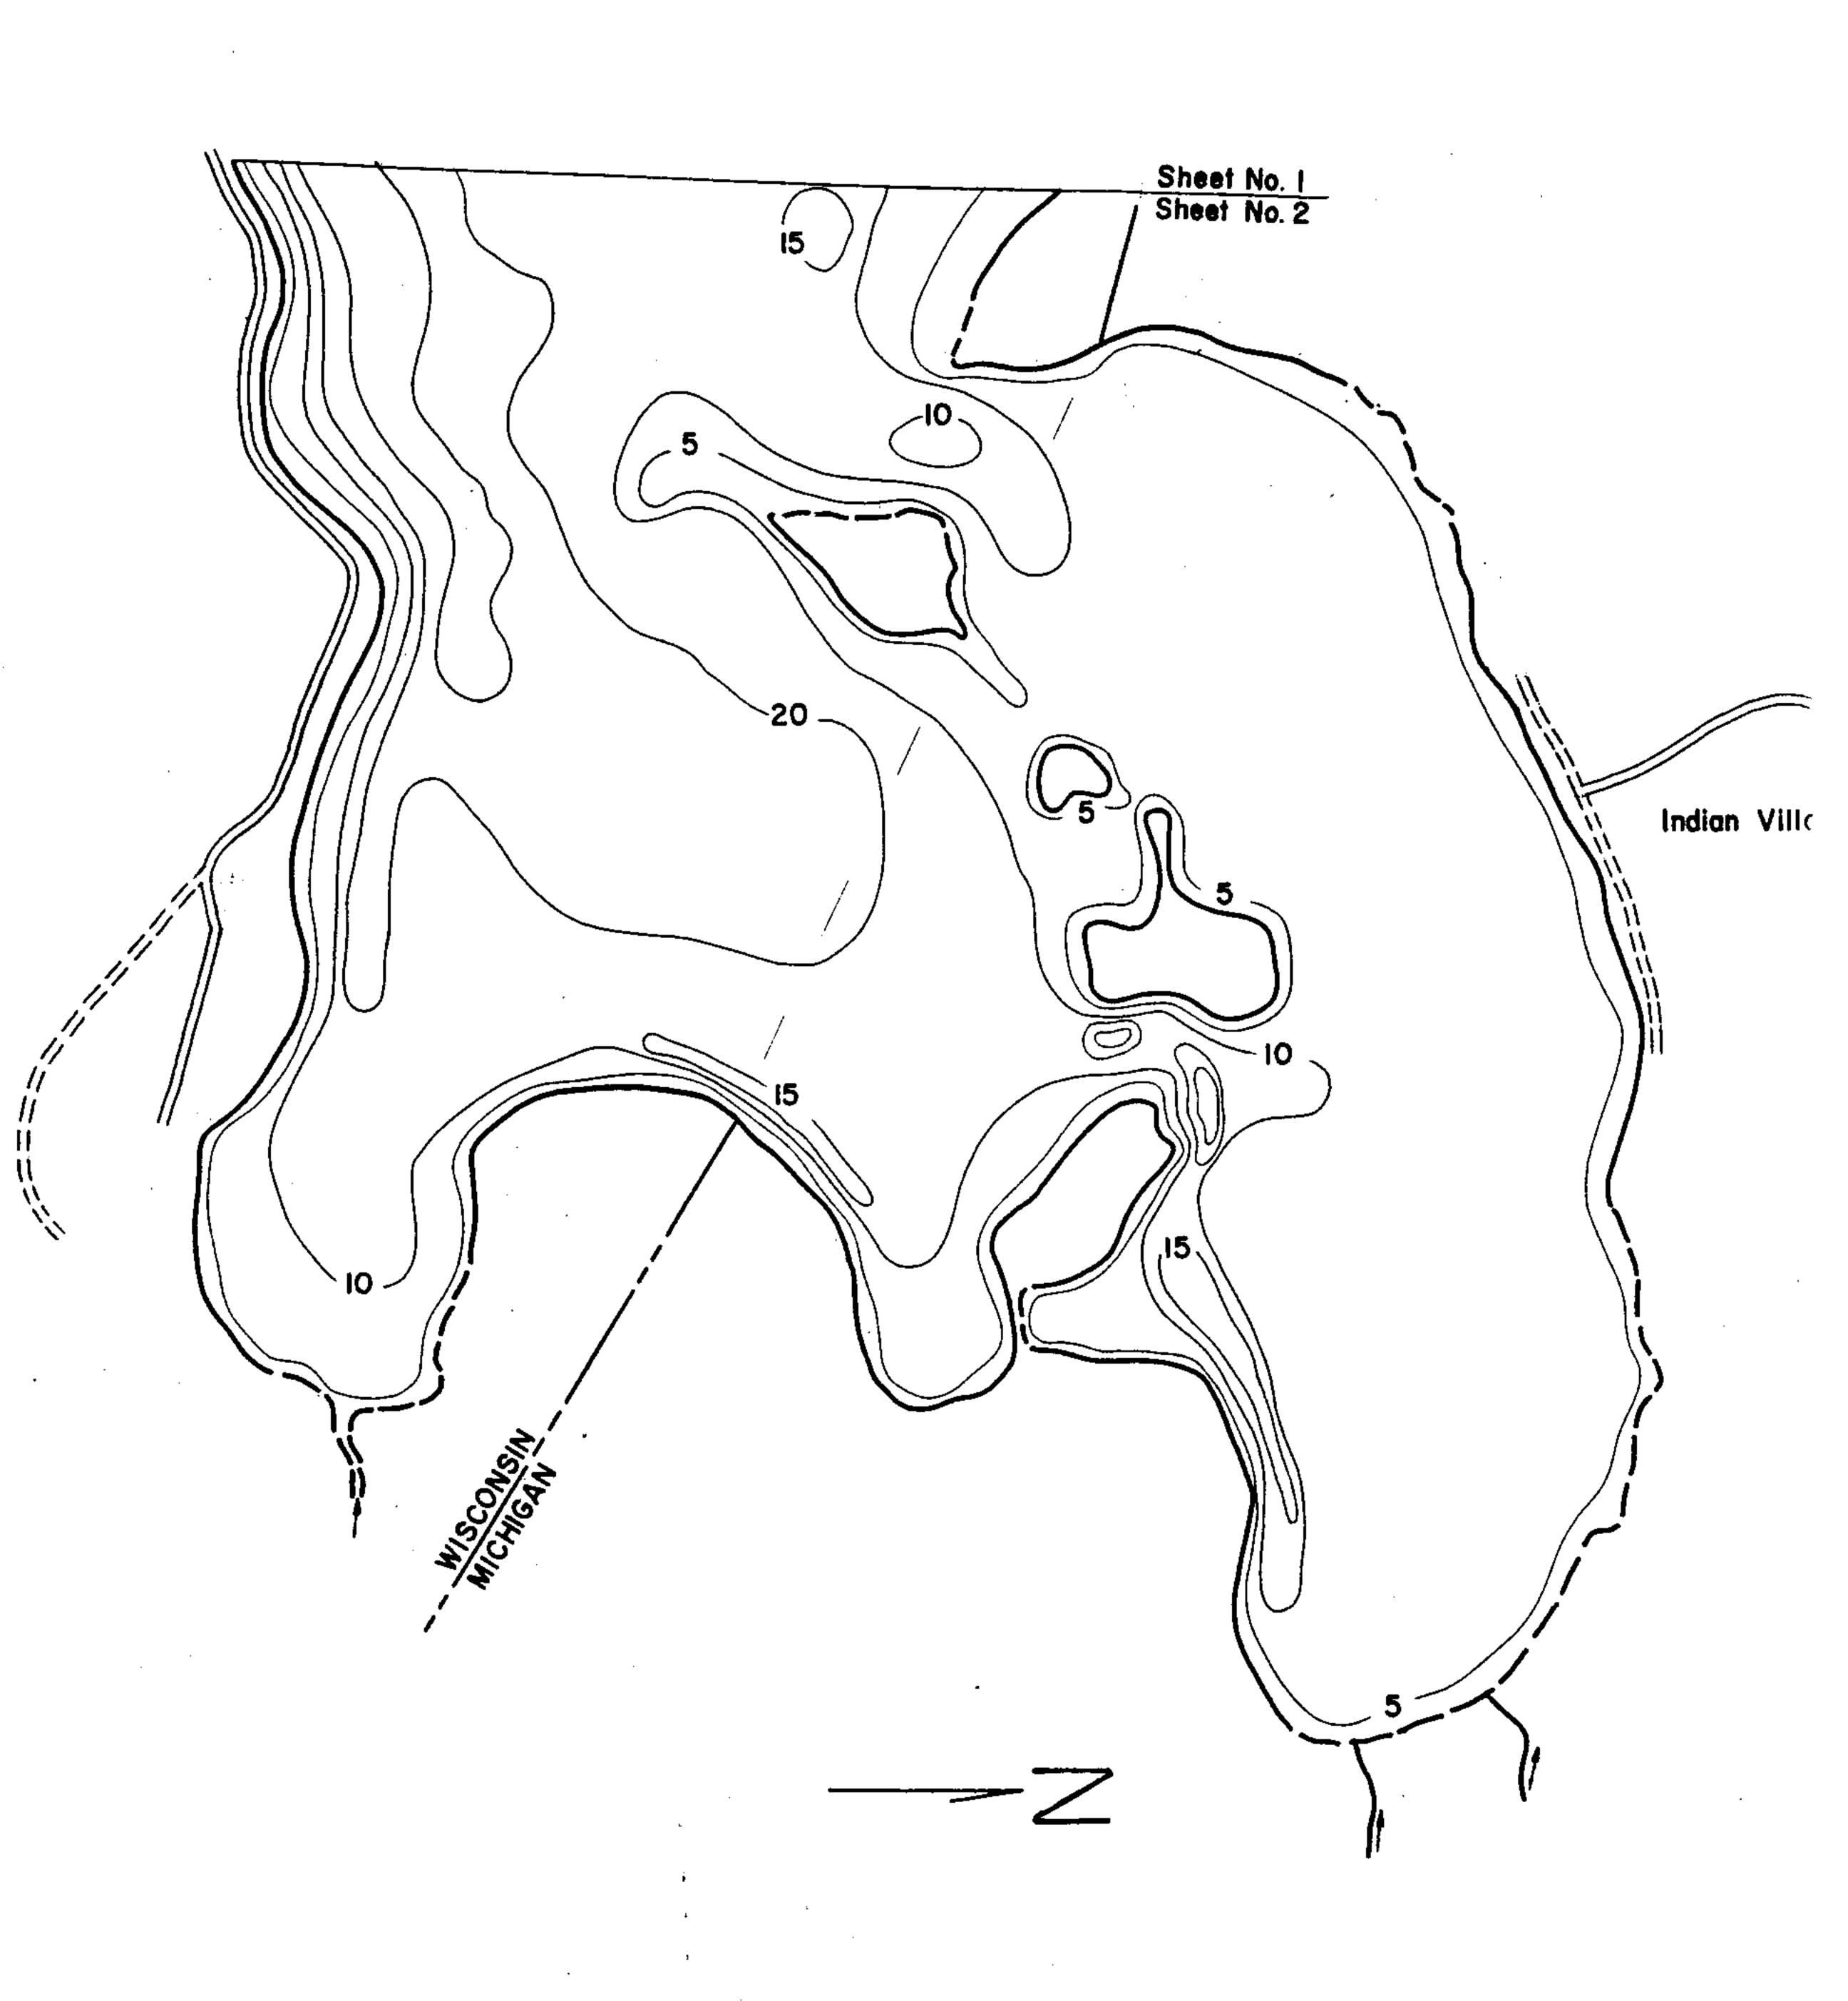

LAKE LAC VIEUX DESERT (Sheet No. 1)

SECTION

TOWNSHIPT-42-N(WIS.) T-43-44-N(MICH)
RANGER-II-E (WIS.) R-38-39-W (MICH.)
TOWN PHELPS

COUNTY VILAS, (WIS) GOGEBIC, (MICH)

LAKE LAC VIEUX DESERT (Sheet No. 2)

TOWNSHIP T-42-N(WIS) T-43-44-N(MICH)

RANGE R-II-E (WIS) R-38-39-W (MICH)
TOWN PHELPS

COUNTY\_VILAS, (WIS) GOGEBIC, (MICH)

DATE

SOURCE OF INFORMATION\_

Michigan Conservation Department

Contours at 5' intervals

SOUNDINGS

AREA 4,300 Acres

TOTAL SHORELINE 16.25 Miles

MAX. DEPTH 38 Feet

SCALE: |"= 1200'

ARTMENT

LAKE SURVEY MAP

LAKE LAC VIEUX DESERT (Sheet No. I)

SECTION

TOWNSHIPT-42-N(WIS.) T-43-44-N(MICH)

RANGER-II-E (WIS.) R-38-39-W (MICH.)

TOWN PHELPS

COUNTY VILAS, (WIS) GOGEBIC, (MICH)

DEPARTMENT

LAKE SURVEY MAP

LAKE LAC. VIEUX DESERT (Sheet No. 2)

SECTION

TOWNSHIP T-42-N(WIS) T-43-44-N(MICH)

RANGE R-II-E (WIS) R-38-39-W (MICH)

TOWN PHELPS

COUNTY VILAS, (WIS) GOGEBIC, (MICH)

| AREA 4,300 Acres                   |   |
|------------------------------------|---|
| TOTAL SHORELINE 16.25 Miles        | - |
| MAX. DEPTH 38 Feet                 |   |
| t <sup>11</sup> -1200 <sup>†</sup> |   |

| DATE                             |             |
|----------------------------------|-------------|
| SOURCE OF INFORMATION            |             |
| Michigan Conservation Department |             |
| Contours at 5' intervals         |             |
| SOUNDINGS                        | <del></del> |

Source: Wisconsin Department of Natural Resources 608-266-2621 Lac Vieux Desert Lake - Vilas County, Wisconsin DNR Lake Map Date – Jul 1954 - Historical Lake Map - Not for Navigation A Public Document - Please Identify the Source when using it.