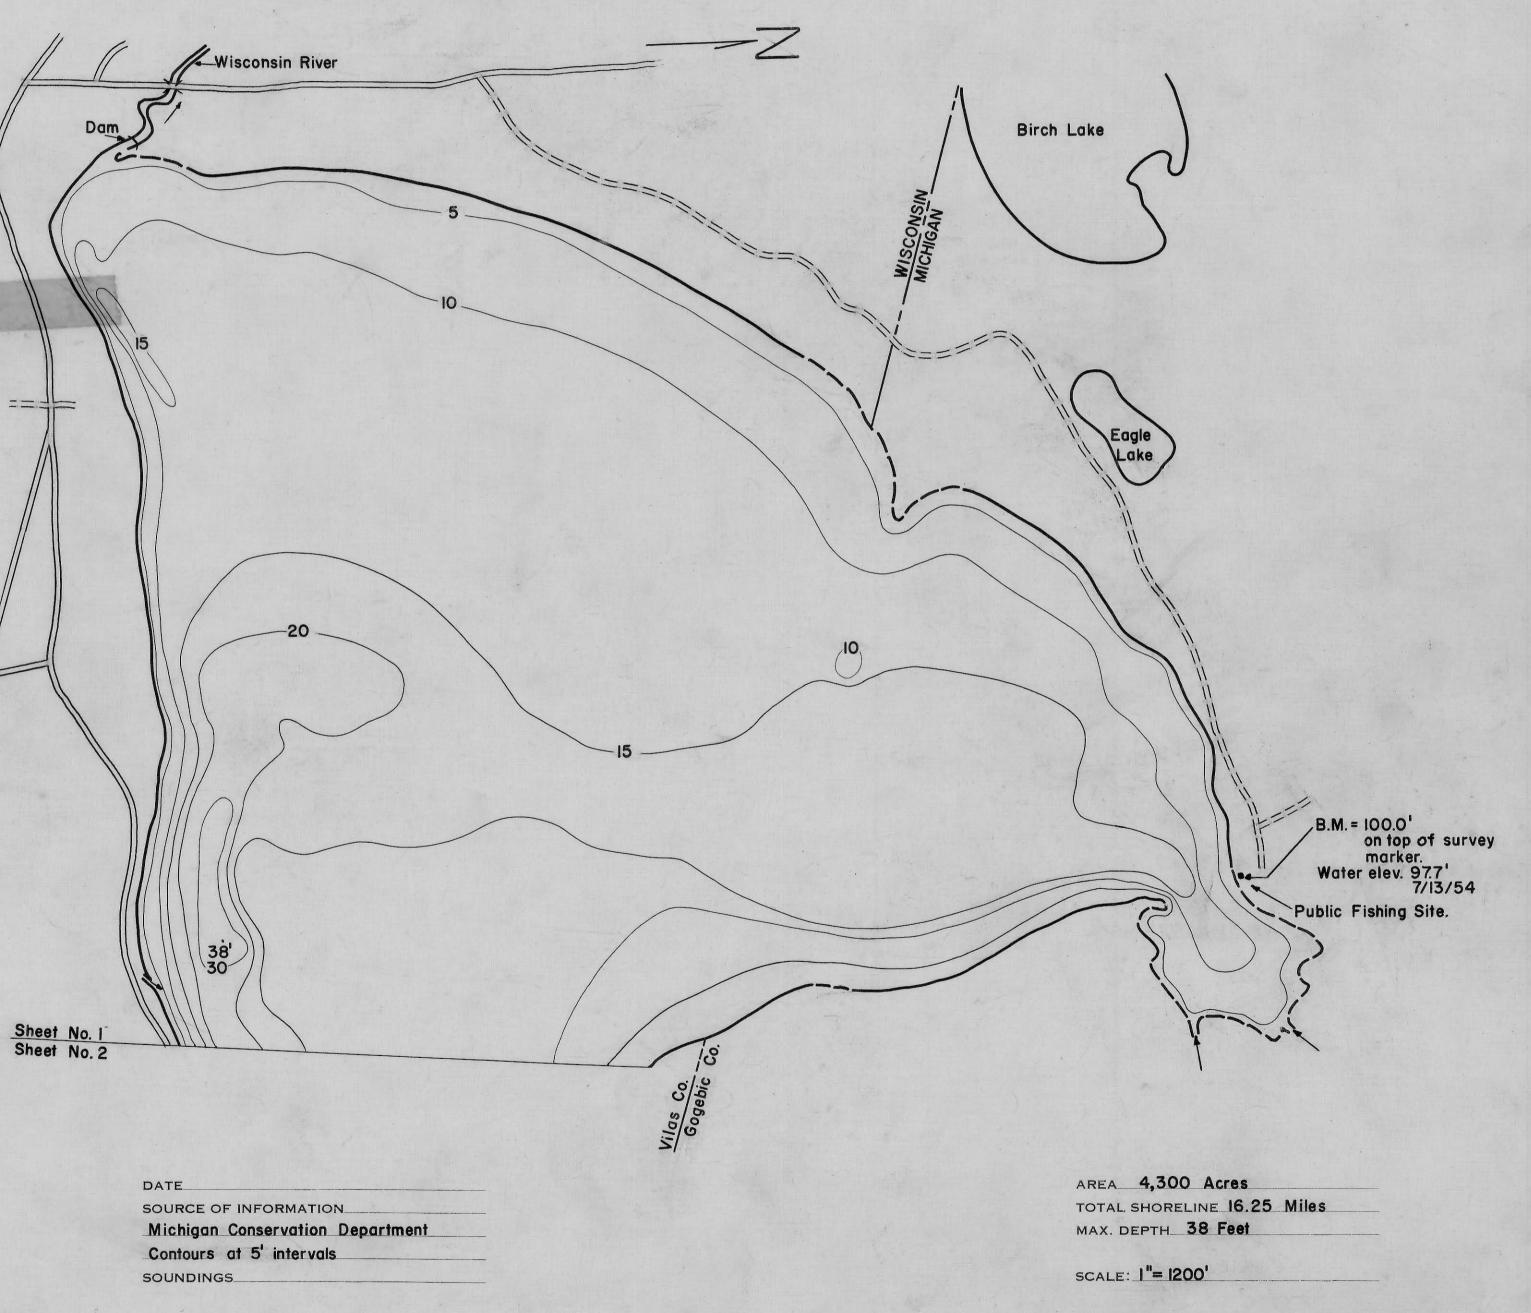

LAKE LAC VIEUX DESERT (Sheet No. 1)

SECTION

TOWNSHIPT-42-N(WIS.) T-43-44-N(MICH)
RANGER-II-E (WIS.) R-38-39-W (MICH.)
TOWN PHELPS

COUNTY VILAS, (WIS) GOGEBIC, (MICH)

LAKE LAC VIEUX DESERT (Sheet No. 2)

TOWNSHIP T-42-N(WIS) T-43-44-N(MICH)

TOTAL SHORELINE 16.25 Miles

MAX. DEPTH 38 Feet

SCALE: |"= 1200'

ARTMENT

LAKE SURVEY MAP

LAKE LAC VIEUX DESERT (Sheet No. I)

SECTION

TOWNSHIPT-42-N(WIS.) T-43-44-N(MICH)

Source: Wisconsin Department of Natural Resources 608-266-2621 Lac Vieux Desert Lake - Vilas County, Wisconsin DNR Lake Map Date – Jul 1954 - Historical Lake Map - Not for Navigation A Public Document - Please Identify the Source when using it.