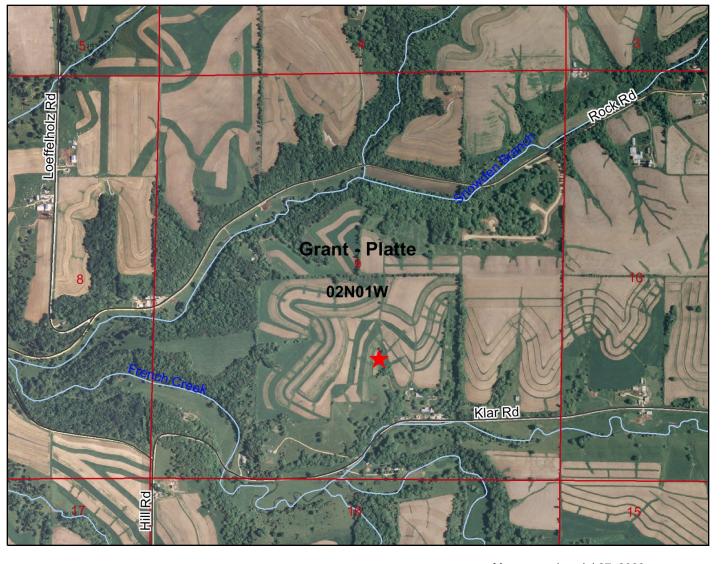

## Grant Cnty-Snowden Brnch-#3-Francis Klar property-BRRTS map₂d 27, 2009

4200 ft.

Map created on Jul 27, 2009

Note: Not all RR Sites have been geo-located yet.

This map is a user generated static output from an Internet mapping site and is for general reference only. Data layers that appear on this map may or may not be accurate, current, or otherwise reliable. THIS MAP IS NOT TO BE USED FOR NAVIGATION.

## Legend

Contamination came from another property

Soil contamination only

Groundwater and Soil contamination

Groundwater contamination only Open Sites (ongoing cleanups)

Open Sites (ongoing cleanups) site boundaries shown

Closed Sites (completed cleanups)

Closed Sites (completed cleanups) - site boundaries shown

☐ County Boundary

**PLSS Townships** 

■ PLSS Sections

ہر Railroads County Roads (WDOT)

County Trunk Highway
State and U.S. Highways (WDOT)

State Trunk Highway

US Highway

Interstate Highways (WDOT)

Interstate Highway

✓ Local Roads (WDOT)

DNR Water Mgmt Units

DNR Maior Racine

Scale: 1:14,934