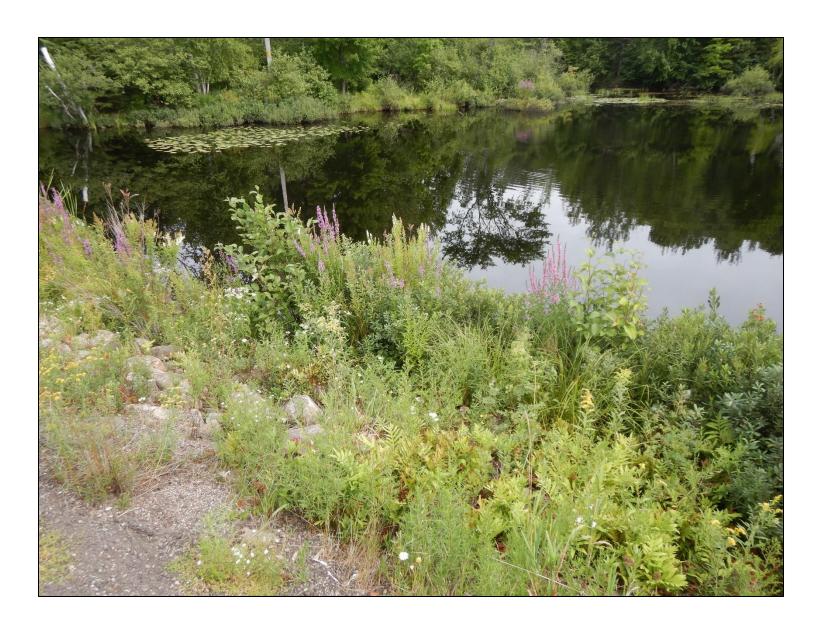

*The impoundment* was surveyed by boat and one purple loosestrife plant was found. On the south side of HWY 70 at 6 Mile Creek there were five sites that had purple loosestrife plants (Table 1). These sites were observed on foot.

The FHLLC-owned property within the project boundary was surveyed on foot and no purple loosestrife plants were found.

The tailrace was surveyed by boat and no purple loosestrife plants were observed.

Site FLCRPL008, FLCRPL010, and FLCRPL011 had 20+ plants with no treatment. FLCRPL009 had two plants that were removed. Site FLCRPL013 had one multi-stem plant. No treatment because it was

on private property. Site FLCR014 had 20+ plants across the highway past the wetland area and no plants were removed due to the location.

Maps of purple loosestrife locations observed in 2020 is available in Appendix A. Appendix B provides tables of historical purple loosestrife data as well as observations made in 2020. Appendix C provides scans of field data sheets. Appendix D provides photos taken at the project area.