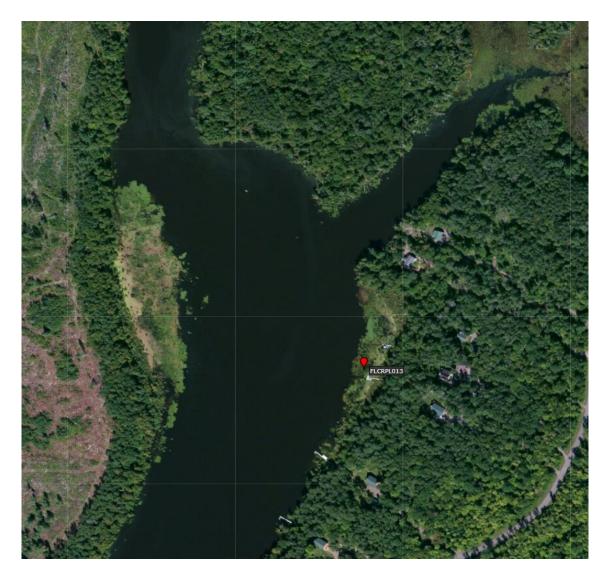

The FHLLC-owned property within the project boundary was surveyed on foot and no purple loosestrife plants were found.

The tailrace was surveyed by boat and no purple loosestrife plants were observed.

Site FLCRPL008, FLCRPL010, and FLCRPL011 had 20+ plants with no treatment. FLCRPL009 had two plants that were removed. Site FLCRPL013 had one multi-stem plant. No treatment because it was

| GPS Point          | Latitude | Longitude | Plant<br>Height | Stand Area | Comments                                                                                                                                                                                                                                                                                                                                                                              |
|--------------------|----------|-----------|-----------------|------------|---------------------------------------------------------------------------------------------------------------------------------------------------------------------------------------------------------------------------------------------------------------------------------------------------------------------------------------------------------------------------------------|
| FLCRPL004          | 45.86421 | -90.54690 | N/A             | N/A        | 2002-first observed. Flowering heads clipped 2003-treated with herbicide. 2004-no plants observed. 2005-1 plant observed and pulled. 2006-some plants observed. Treated with herbicide. 2007, 2008, & 2009-no plants observed. 2010-1 plant observed. Treated with herbicide. 2011-1 plant observed and pulled. 2012, 2013, 2014, & 2015-no plants observed. 2016-no plants observed. |
| FLCRPL005          | 45.86544 | -90.54646 | N/A             | N/A        | 2002-first observed. Flowering heads clipped. 2003-2015-no plants observed. 2016-no plants observed                                                                                                                                                                                                                                                                                   |
| FLCRPL006          | 45.86356 | -90.54909 | N/A             | N/A        | 2008-first observed. Plants pulled. 2009-plants observed. Plants pulled. 2010-2015-No plants observed. 2016-no plants observed.                                                                                                                                                                                                                                                       |
| FLCRPL007          | 45.86385 | -90.54592 | 1'-3'           | 2'x2'      | 2015-first observed. No treatment. 2016-no plants observed. 2018- no treatment.                                                                                                                                                                                                                                                                                                       |
| FLCRPL008 (CR PLA) | 45.86396 | -90.54697 | 3'              | 1'x1'      | 2016-first observed. 55 plants observed. No treatment. 2017-4 plants observed. No treatment. 2018-ten plants observed and pulled. 2020- 20 + no treatment.                                                                                                                                                                                                                            |
| FLCRPL009          | 45.86377 | -90.54746 | 3'              | 1'x1'      | 2017-first observed. Three plants observed. No treatment. 2018-<br>Multi-stemmed plant three by edge pulled – two plants across<br>water no treatment. 2020- 2 plants pulled.                                                                                                                                                                                                         |
| FLCRPL010          | 45.86410 | -90.54667 | 3'              | 2'x2'      | 2017-first observed. Ten plants observed. No treatment. 2018- ~ 12 plants pulled. 2020-+15 no treatment.                                                                                                                                                                                                                                                                              |
| FLCRPL011          | 45.86431 | -90.54614 | 3'              | 1'x1'      | 2017-first observed. Three plants observed. No treatment. 2018- two plants pulled. 2020-no treatment.                                                                                                                                                                                                                                                                                 |
| FLCRPL013          | 45.87027 | -90.54172 | 4'              | 2'x2'      | First observed 2020-private property by a dock. No treatment.                                                                                                                                                                                                                                                                                                                         |
| FLCRPL014          | 45.86364 | -90.54777 | 4'              | 20'x10'    | First observed in 2020 – 20+ no treatment wetland area.                                                                                                                                                                                                                                                                                                                               |