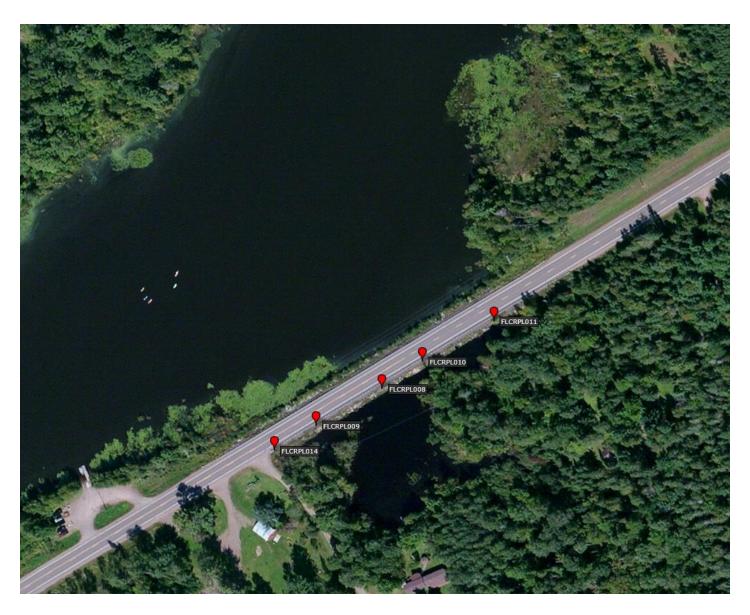

*The impoundment* was surveyed by boat and one purple loosestrife plant was found. On the south side of HWY 70 at 6 Mile Creek there were five sites that had purple loosestrife plants (Table 1). These sites were observed on foot.

The FHLLC-owned property within the project boundary was surveyed on foot and no purple loosestrife plants were found.

The tailrace was surveyed by boat and no purple loosestrife plants were observed.

Site FLCRPL008, FLCRPL010, and FLCRPL011 had 20+ plants with no treatment. FLCRPL009 had two plants that were removed. Site FLCRPL013 had one multi-stem plant. No treatment because it was

| GPS Point          | Latitude | Longitude | Plant<br>Height | Stand Area | Comments                                                                                                                                                                                                                                                                                                                                                                              |
|--------------------|----------|-----------|-----------------|------------|---------------------------------------------------------------------------------------------------------------------------------------------------------------------------------------------------------------------------------------------------------------------------------------------------------------------------------------------------------------------------------------|
| FLCRPL004          | 45.86421 | -90.54690 | N/A             | N/A        | 2002-first observed. Flowering heads clipped 2003-treated with herbicide. 2004-no plants observed. 2005-1 plant observed and pulled. 2006-some plants observed. Treated with herbicide. 2007, 2008, & 2009-no plants observed. 2010-1 plant observed. Treated with herbicide. 2011-1 plant observed and pulled. 2012, 2013, 2014, & 2015-no plants observed. 2016-no plants observed. |
| FLCRPL005          | 45.86544 | -90.54646 | N/A             | N/A        | 2002-first observed. Flowering heads clipped. 2003-2015-no plants observed. 2016-no plants observed                                                                                                                                                                                                                                                                                   |
| FLCRPL006          | 45.86356 | -90.54909 | N/A             | N/A        | 2008-first observed. Plants pulled. 2009-plants observed. Plants pulled. 2010-2015-No plants observed. 2016-no plants observed.                                                                                                                                                                                                                                                       |
| FLCRPL007          | 45.86385 | -90.54592 | 1'-3'           | 2'x2'      | 2015-first observed. No treatment. 2016-no plants observed. 2018- no treatment.                                                                                                                                                                                                                                                                                                       |
| FLCRPL008 (CR PLA) | 45.86396 | -90.54697 | 3'              | 1'x1'      | 2016-first observed. 55 plants observed. No treatment. 2017-4 plants observed. No treatment. 2018-ten plants observed and pulled. 2020- 20 + no treatment.                                                                                                                                                                                                                            |
| FLCRPL009          | 45.86377 | -90.54746 | 3'              | 1'x1'      | 2017-first observed. Three plants observed. No treatment. 2018-<br>Multi-stemmed plant three by edge pulled – two plants across<br>water no treatment. 2020- 2 plants pulled.                                                                                                                                                                                                         |
| FLCRPL010          | 45.86410 | -90.54667 | 3'              | 2'x2'      | 2017-first observed. Ten plants observed. No treatment. 2018- ~ 12 plants pulled. 2020-+15 no treatment.                                                                                                                                                                                                                                                                              |
| FLCRPL011          | 45.86431 | -90.54614 | 3'              | 1'x1'      | 2017-first observed. Three plants observed. No treatment. 2018- two plants pulled. 2020-no treatment.                                                                                                                                                                                                                                                                                 |
| FLCRPL013          | 45.87027 | -90.54172 | 4'              | 2'x2'      | First observed 2020-private property by a dock. No treatment.                                                                                                                                                                                                                                                                                                                         |
| FLCRPL014          | 45.86364 | -90.54777 | 4'              | 20'x10'    | First observed in 2020 – 20+ no treatment wetland area.                                                                                                                                                                                                                                                                                                                               |