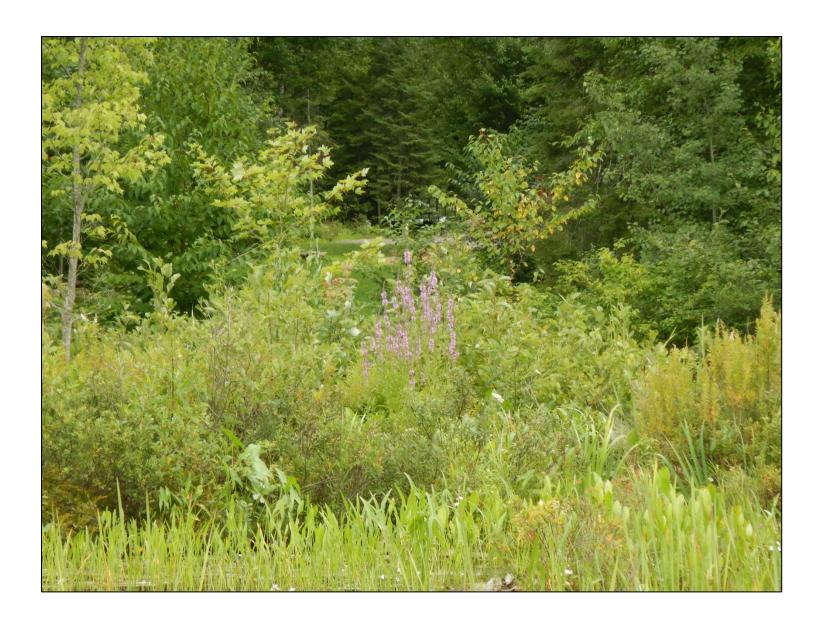

*The impoundment* was surveyed by boat and one purple loosestrife plant was found. On the south side of HWY 70 at 6 Mile Creek there were five sites that had purple loosestrife plants (Table 1). These sites were observed on foot.

The FHLLC-owned property within the project boundary was surveyed on foot and no purple loosestrife plants were found.

The tailrace was surveyed by boat and no purple loosestrife plants were observed.

Site FLCRPL008, FLCRPL010, and FLCRPL011 had 20+ plants with no treatment. FLCRPL009 had two plants that were removed. Site FLCRPL013 had one multi-stem plant. No treatment because it was

on private property. Site FLCR014 had 20+ plants across the highway past the wetland area and no plants were removed due to the location.

Maps of purple loosestrife locations observed in 2020 is available in Appendix A. Appendix B provides tables of historical purple loosestrife data as well as observations made in 2020. Appendix C provides scans of field data sheets. Appendix D provides photos taken at the project area.