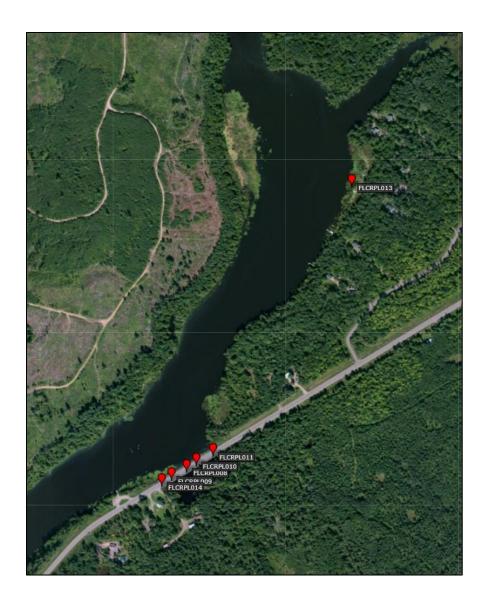

## Appendix A Maps

Map 1. Locations of purple loosestrife at Flambeau Crowley in 2020.

Map 2. Locations of purple loosestrife at Flambeau Crowley in 2020.

Map 3. Locations of purple loosestrife at Flambeau Crowley in 2020.

*The impoundment* was surveyed by boat and one purple loosestrife plant was found. On the south side of HWY 70 at 6 Mile Creek there were five sites that had purple loosestrife plants (Table 1). These sites were observed on foot.

The FHLLC-owned property within the project boundary was surveyed on foot and no purple loosestrife plants were found.

The tailrace was surveyed by boat and no purple loosestrife plants were observed.

Site FLCRPL008, FLCRPL010, and FLCRPL011 had 20+ plants with no treatment. FLCRPL009 had two plants that were removed. Site FLCRPL013 had one multi-stem plant. No treatment because it was