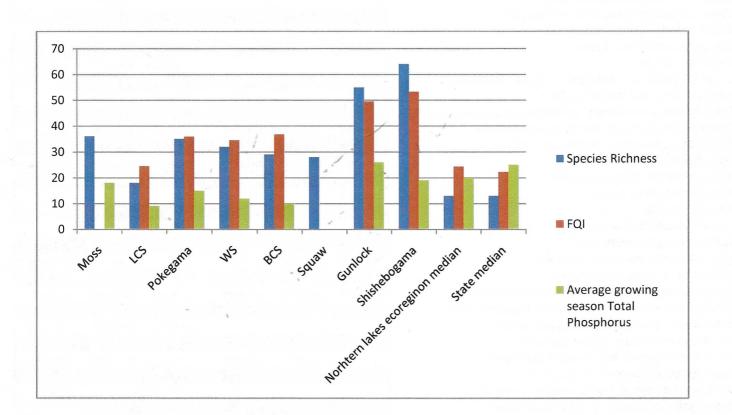

Lac du Flambeau Aquatic Plant Point Intercept Survey Summary of Results (summer 2009-2010)

Note: Plants have not been verified by the State Botanist as of this date (10/20/10)

Data has been combined from work done by the Lac du Flambeau Tribe, Onterra LLC., and Bonestroo