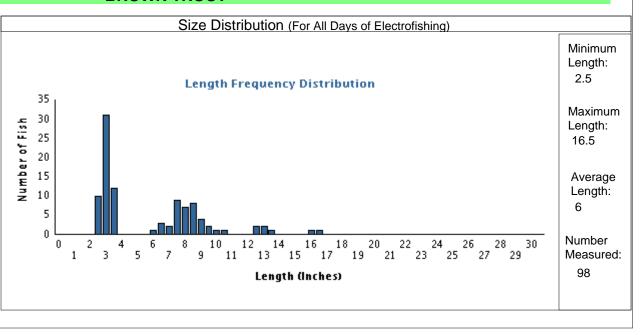

## Electrofishing Relative Abundance (For First Day of Electrofishing)

Total Catch: 98
Miles of Electrofishing: .13
Catch per mile: 750.9

## Proportional Stock Density (PSD) (For All Days of Electrofishing)

Stock Size (in): 6 Quality Size (in): 9

Measured Fish Count: 98

Count of Fish >= Stock Size: 45

Count of Fish >= Quality Size: 15

PSD: 33