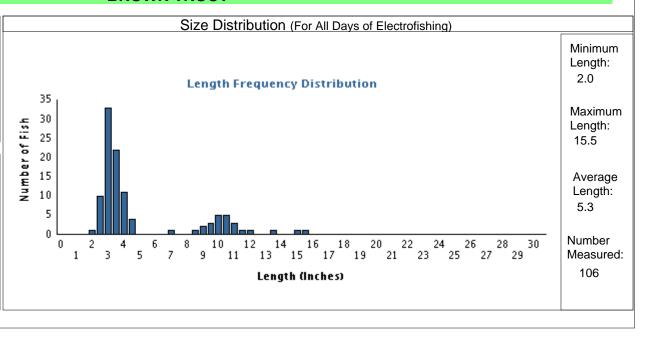

## Proportional Stock Density (PSD) (For All Days of Electrofishing)

Stock Size (in): 6 Quality Size (in): 9

Measured Fish Count: 106

Count of Fish >= Stock Size: 25

Count of Fish >= Quality Size: 23

PSD: 92