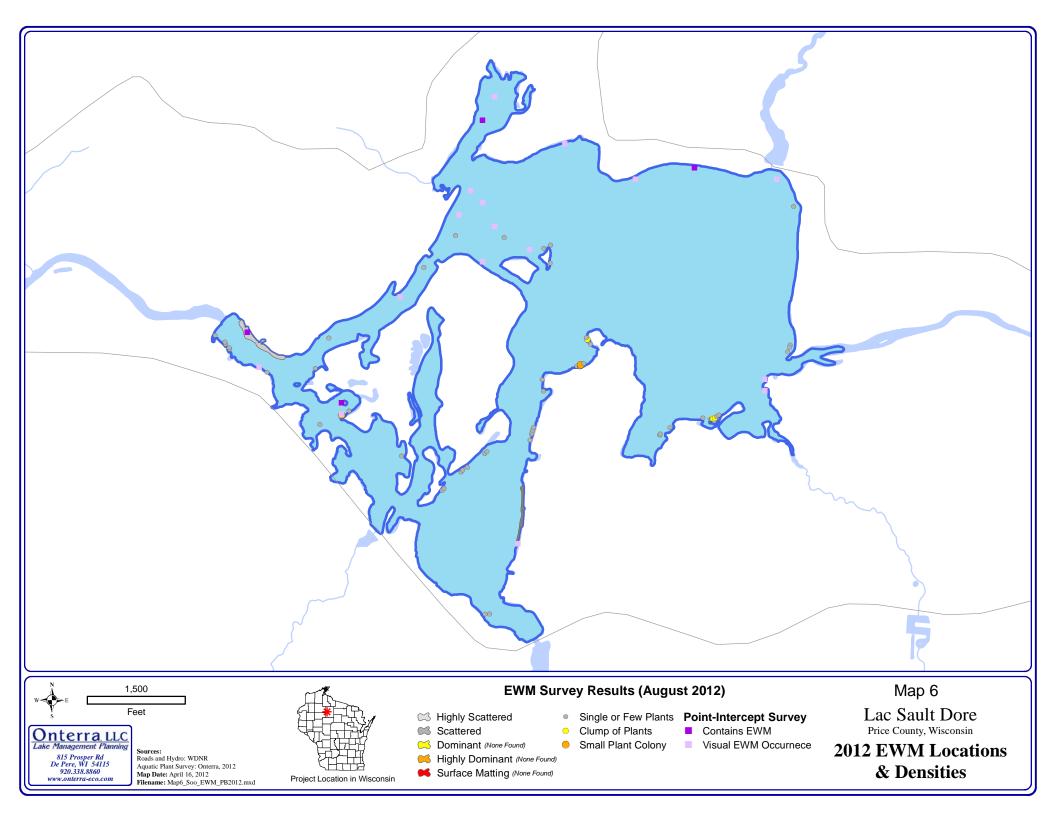

e

Forest

Forested Wetlands

Open Water

River or Stream

Wetlands

Pasture/Grass

Rural Open Space

Now Crops

Rural Residential

Urban - Medium Density

Urban - High Density

2.5 Miles



Sources: Land Cover: NCLD, 2006 Hydro: WDNR Map Date: April 16, 2012 Filename: Map2\_Soo\_Watershed.mxd



815 Prosper Rd De Pere, WI 54115 920.338.8860 www.onterra-eco.com





Feet

Onterra LLC
Lake Management Planning 815 Prosper Rd De Pere, WI 54115 920.338.8860 www.onterra-eco.com

Sources: Orthophotography: NAIP, 2010 Shoreline Assessment: Onterra, 2010 State Land: WDNR

Map date: April 10, 2012 Filename: Map3\_Soo\_SA\_2011.mxd



→ Natural/Undeveloped

Developed-Natural

Developed-Semi-Natural

Developed-Unnatural Urbanized

Lac Sault Dore Price County, Wisconsin

**Shoreland Condition** 











Aquatic Plants: Onterra, 2010 Orthophotography: NAIP, 2005 Map Date: March 24, 2010 File Name: Map7\_Soo\_CommEast\_2010.mxa



- Emergent
- Floating-leaf
- Mixed Emergent & Floating-leaf

#### Large Plant Communities



Emergent



Floating-leaf



Lac Sault Dore - East

Price County, Wisconsin

2010 Floating-leaf & 







Aquatic Plants: Onterra, 2011 Orthophotography: NAIP, 2010 Map date: December 30, 2011



- Emergent
- Floating-leaf
- Mixed Emergent & Floating-leaf
- 2010 Small Plant Community

Floating-leaf

Mixed Emergent & Floating-leaf 2010 Large Plant Community

Price County, Wisconsin

2011 Floating-leaf & **Emergent Plant Communities** 





Aquatic Plants: Onterra, 2011 Orthophotography: NAIP, 2010 Map date: December 30, 2011 name: Map10\_Soo\_CommWest\_2011.mx



- Fl