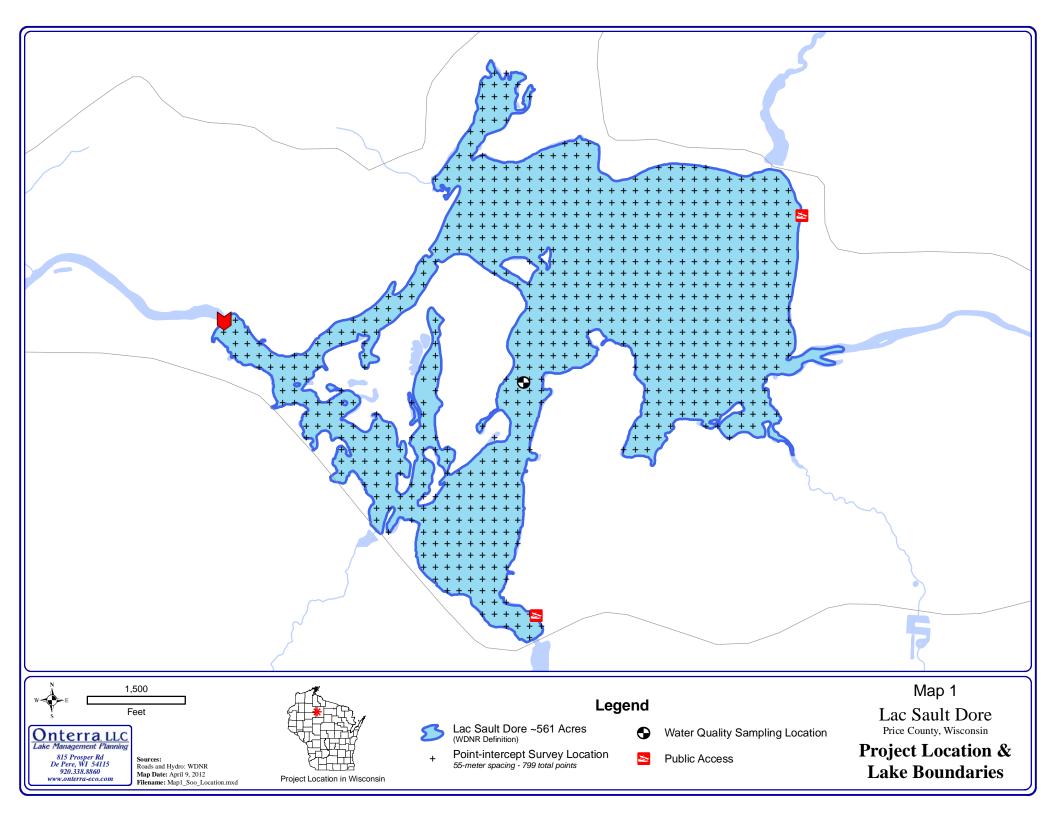

# Map 2 Lac Sault Dore

## Price County, Wisconsin

## Watershed Boundary & Land Cover Types



Project Location in Wisconsin

### Legend

Lac Sault Dore Watershed Boundary

Phillips Chain Sub-watershed Boundary

#### **Land Cover Types**

Lac Sault Dore

Forest

Forested Wetlands

Open Water

River or Stream

Wetlands

Pasture/Grass

Rural Open Space

Now Crops

Rural Residential

Urban - Medium Density

Urban - High Density

2.5 Miles



Sources: Land Cover: NCLD, 2006 Hydro: WDNR Map Date: April 16, 2012 Filename: Map2\_Soo\_Watershed.mxd



815 Prosper Rd De Pere, WI 54115 920.338.8860 www.onterra-eco.com





Feet

Onterra LLC
Lake Management Planning 815 Prosper Rd De Pere, WI 54115 920.338.8860 www.onterra-eco.com

Sources: Orthophotography: NAIP, 2010 Shoreline Assessment: Onte