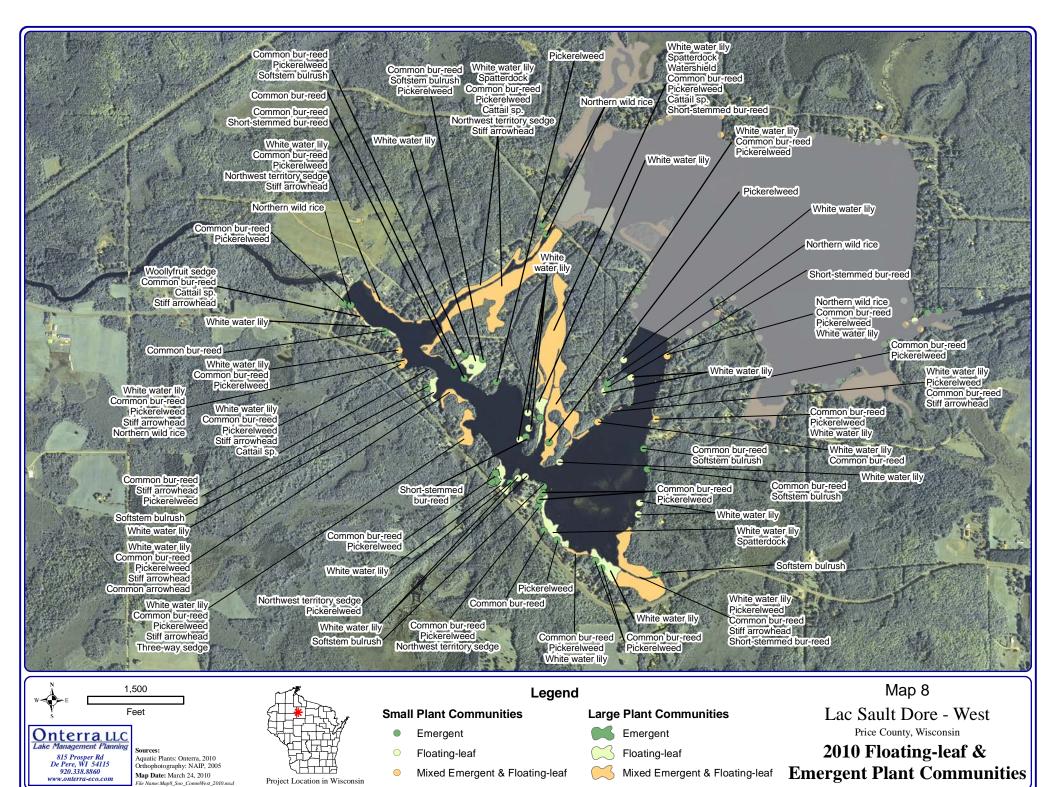

→ Natural/Undeveloped

Developed-Natural

Developed-Semi-Natural

Developed-Unnatural Urbanized

Lac Sault Dore Price County, Wisconsin

**Shoreland Condition** 

Aquatic Plants: Onterra, 2010 Orthophotography: NAIP, 2005 Map Date: March 24, 2010 File Name: Map7\_Soo\_CommEast\_2010.mxa

- Emergent
- Floating-leaf
- Mixed Emergent & Floating-leaf

#### Large Plant Communities

Emergent

Floating-leaf

Lac Sault Dore - East

Price County, Wisconsin

2010 Floating-leaf & 

Aquatic Plants: Onterra, 2011 Orthophotography: NAIP, 2010 Map date: December 30, 2011