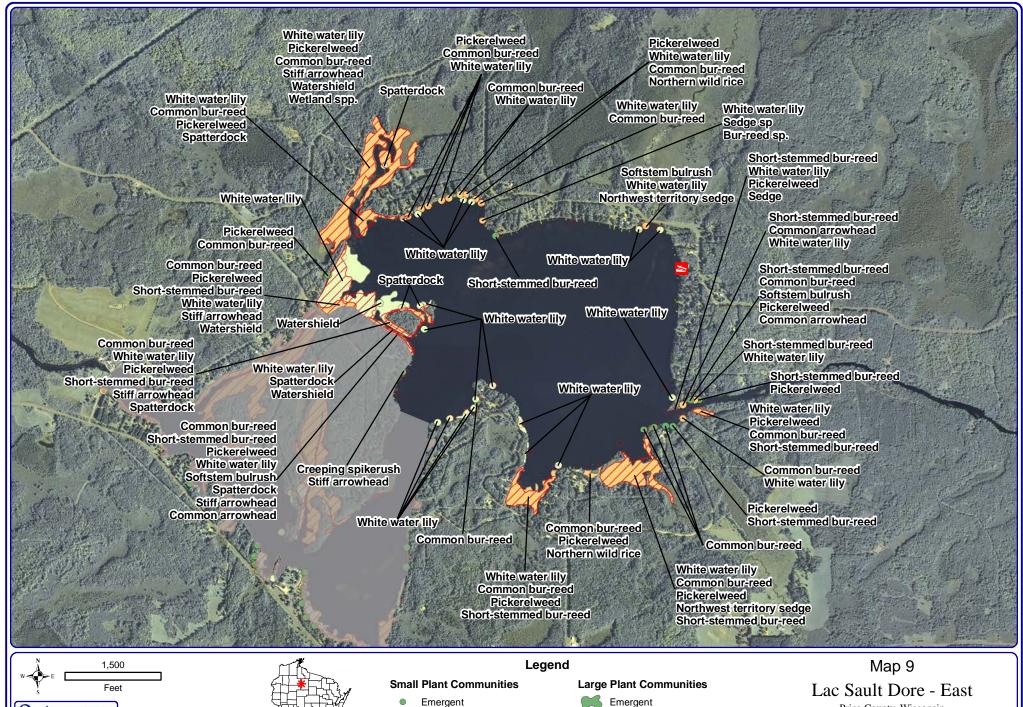

- Emergent
- Floating-leaf
- Mixed Emergent & Floating-leaf

#### Large Plant Communities

Emergent

Floating-leaf

Lac Sault Dore - East

Price County, Wisconsin

2010 Floating-leaf & 

Aquatic Plants: Onterra, 2011 Orthophotography: NAIP, 2010 Map date: December 30, 2011