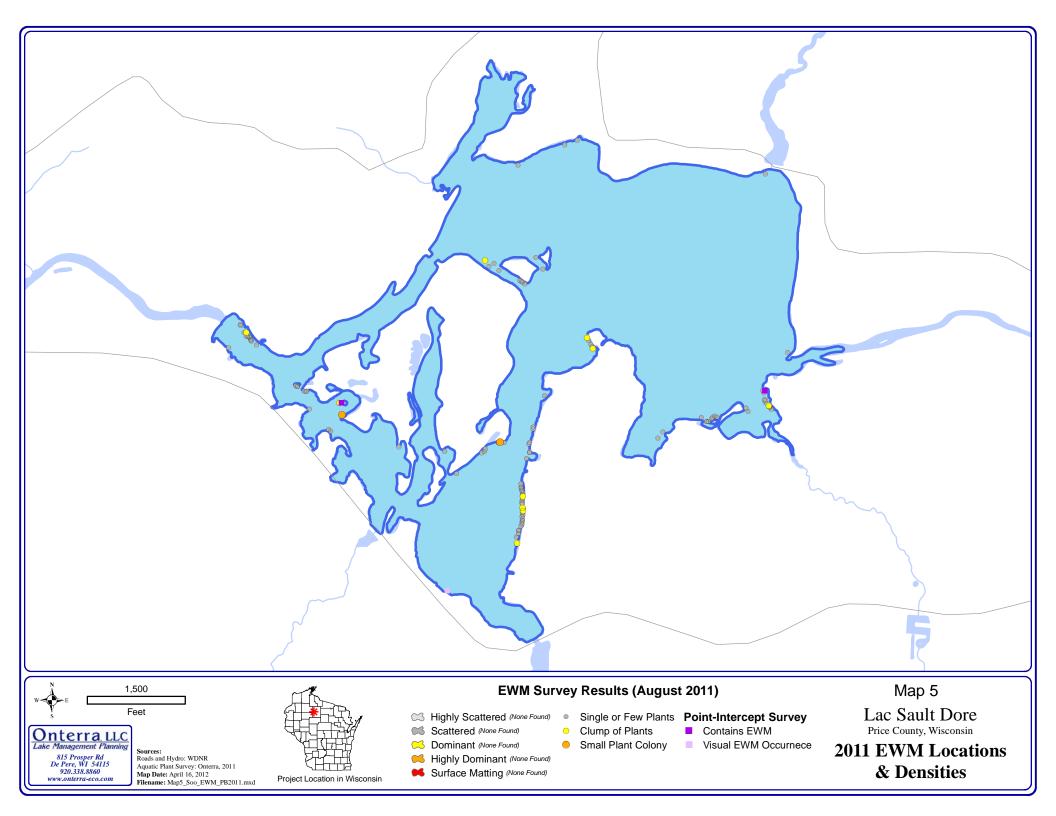

ore

Forest

Forested Wetlands

Open Water

River or Stream

Wetlands

Pasture/Grass

Rural Open Space

Now Crops

Rural Residential

Urban - Medium Density

Urban - High Density

2.5 Miles



Sources: Land Cover: NCLD, 2006 Hydro: WDNR Map Date: April 16, 2012 Filename: Map2\_Soo\_Watershed.mxd



815 Prosper Rd De Pere, WI 54115 920.338.8860 www.onterra-eco.com





Feet

Onterra LLC
Lake Management Planning 815 Prosper Rd De Pere, WI 54115 920.338.8860 www.onterra-eco.com

Sources: Orthophotography: NAIP, 2010 Shoreline Assessment: Onterra, 2010 State Land: WDNR

Map date: April 10, 2012 Filename: Map3\_Soo\_SA\_2011.mxd



→ Natural/Undeveloped

Developed-Natural

Developed-Semi-Natural

Developed-Unnatural Urbanized

Lac Sault Dore Price County, Wisconsin

**Shoreland Condition** 











Aquatic Plants: Onterra, 2010 Orthophotography: NAIP, 2005 Map Date: March 24, 2010 File Name: Map7\_Soo\_CommEast\_2010.mxa



- Emergent
- Floating-leaf
- Mixed Emergent & Floating-leaf

#### Large Plant Communities



Emergent



Floating-leaf



Lac Sault Dore - East

Price County, Wisconsin

2010 Floating-leaf & 







Aquatic Plants: Onterra, 2011 Orthophotography: NAIP, 2010 Map date: December 30, 2011



- Emergent
- Floating-leaf
- Mixed Emergent & Floating-leaf
- 2010 Small Plant Community

Floating-leaf

Mixed Emergent & Floating-leaf 2010 Large Plant Community

Price County, Wisconsin

2011 Floating-leaf & **Emergent Plant Communities** 





Aquatic Plants: Onterra, 2011 Orthophotography: NAIP, 2010 Map date: December 30, 2011 name: Map10\_Soo\_CommWest\_2011.mx



-