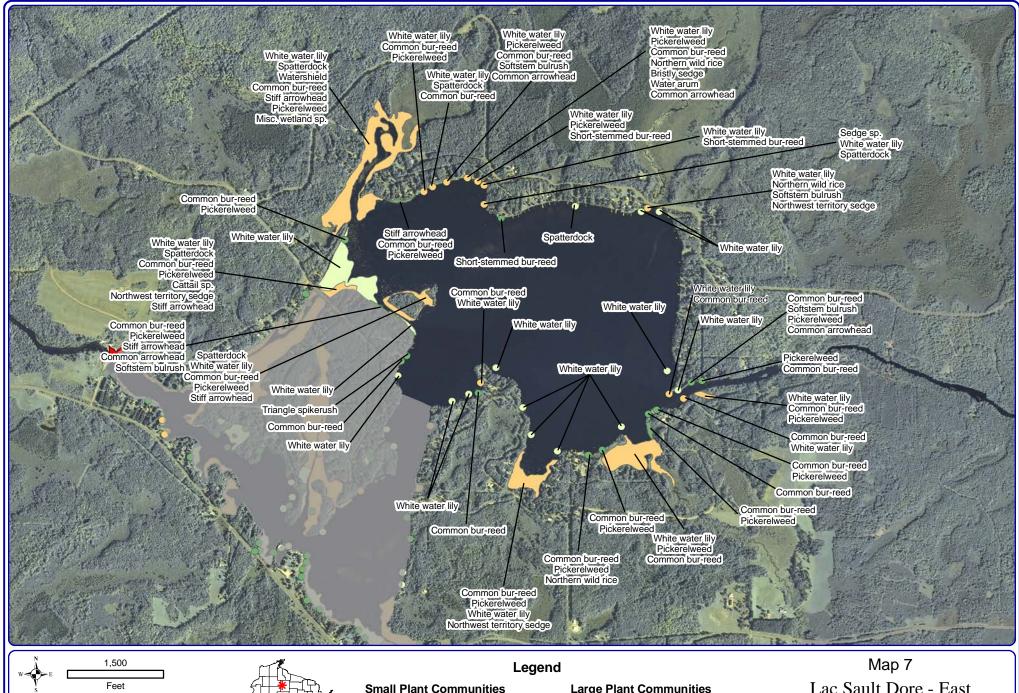

#### Large Plant Communities

Emergent

Floating-leaf

Lac Sault Dore - East

Price County, Wisconsin

2010 Floating-leaf & 

Aquatic Plants: Onterra, 2011 Orthophotography: NAIP, 2010 Map date: December 30, 2011