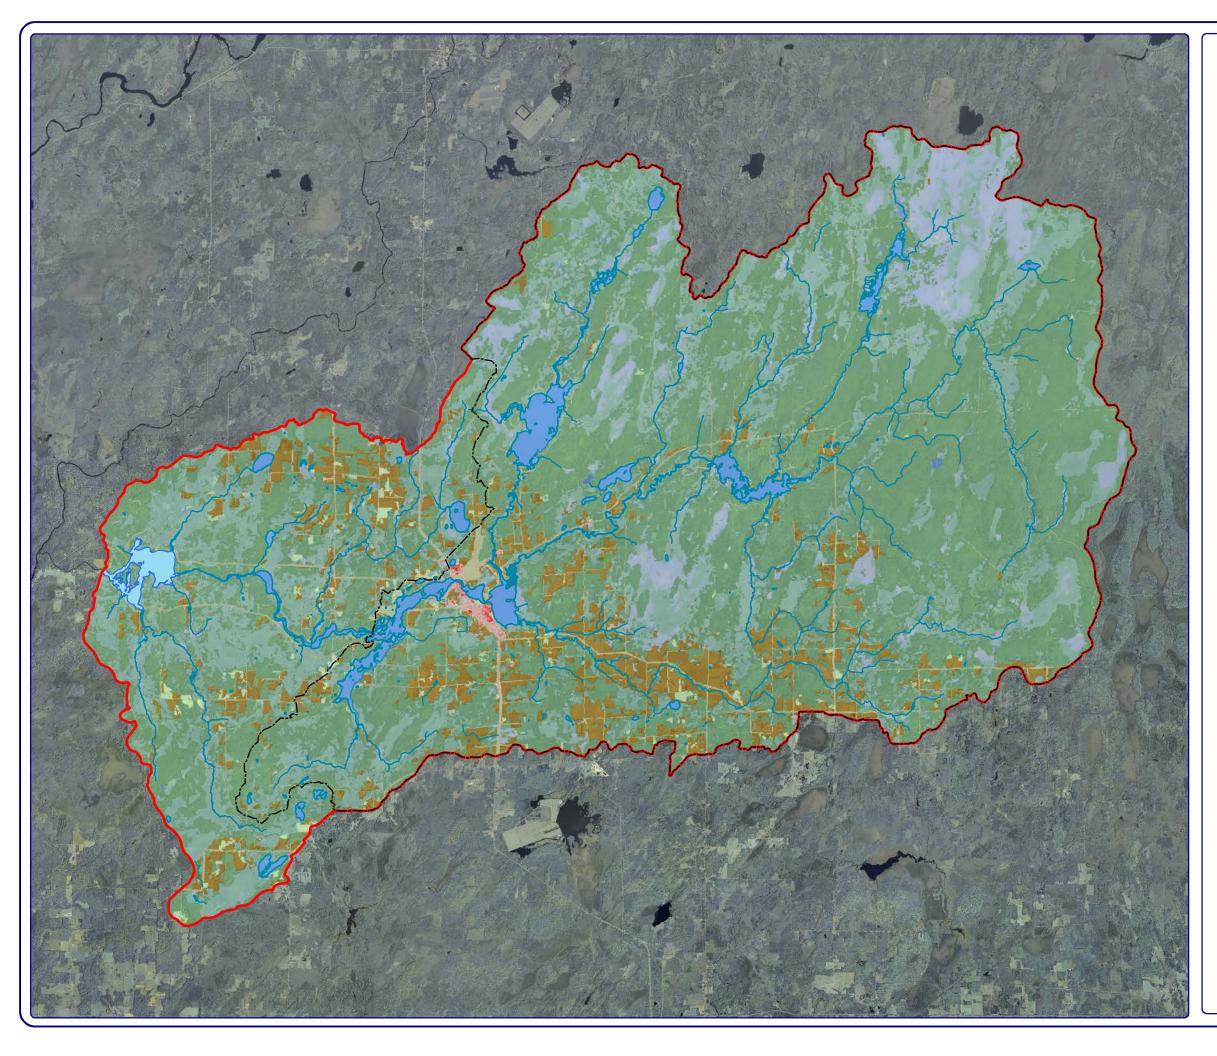

## Watershed Boundary & Land Cover Types

Project Location in Wisconsin

### Legend

Lac Sault Dore Watershed Boundary

Phillips Chain Sub-watershed Boundary

#### **Land Cover Types**

Lac Sault Dore

Forest

Forested Wetlands

Open Water

River or Stream

Wetlands

Pasture/Grass

Rural Open Space

Now Crops

Rural Residential

Urban - Medium Density

Urban - High Density

2.5 Miles

Sources: Land Cover: NCLD, 2006 Hydro: WDNR Map Date: April 16, 2012 Filename: Map2\_Soo\_Watershed.mxd

815 Prosper Rd De Pere, WI 54115 920.338.8860 www.onterra-eco.com