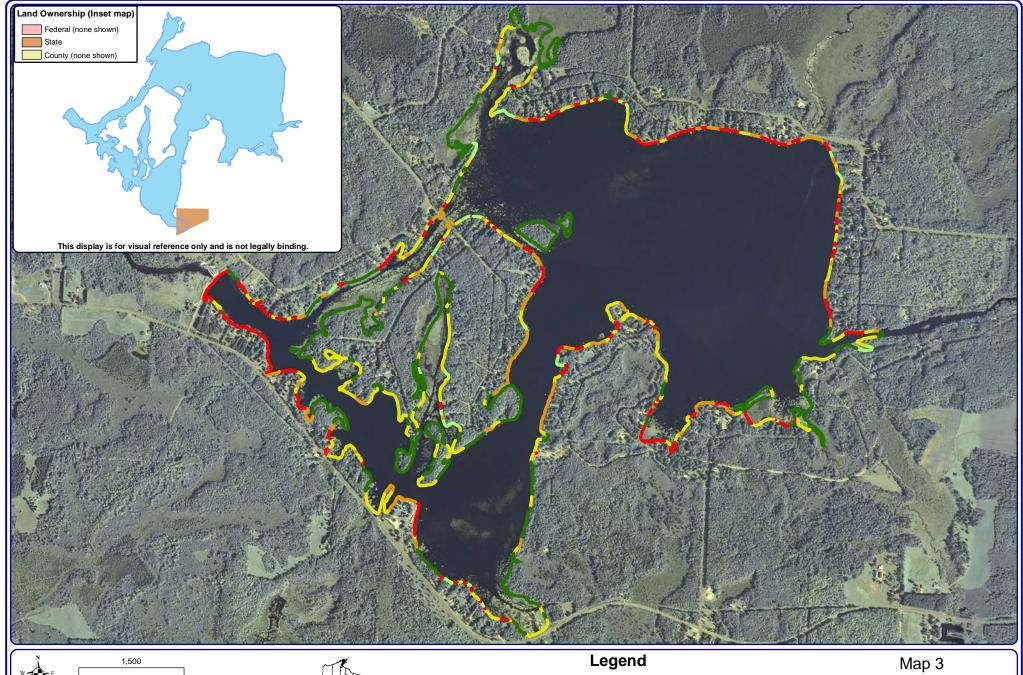

Feet

Onterra LLC
Lake Management Planning 815 Prosper Rd De Pere, WI 54115 920.338.8860 www.onterra-eco.com

Sources: Orthophotography: NAIP, 2010 Shoreline Assessment: Onterra, 2010 State Land: WDNR

Map date: April 10, 2012 Filename: Map3\_Soo\_SA\_2011.mxd

→ Natural/Undeveloped

Developed-Natural

Developed-Semi-Natural

Developed-Unnatural Urbanized

Lac Sault Dore Price County, Wisconsin

**Shoreland Condition** 

Aquatic Plants: Onterra, 2010 Orthophotography: NAIP, 2005 Map Date: March 24, 2010 File Name: Map7\_Soo\_CommEast\_2010.mxa