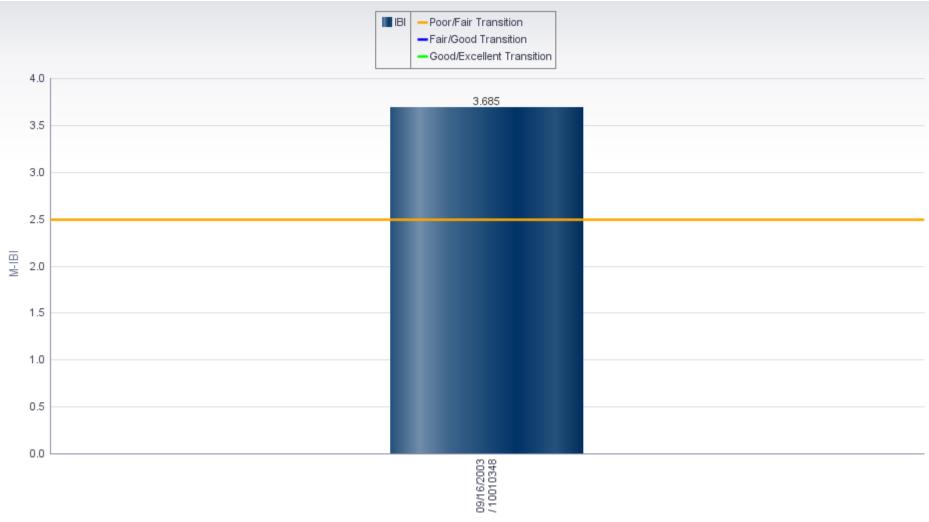

#### Date Report Ran: 07/12/2013

**Segment #:** 1 **WATERS ID:** 10005

Date Report Ran: 07/12/2013

**Segment #:** 1 **WATERS ID:** 9999

**WBIC:** 19400

Local Name: Lincoln Creek

Official Name: Lincoln Creek