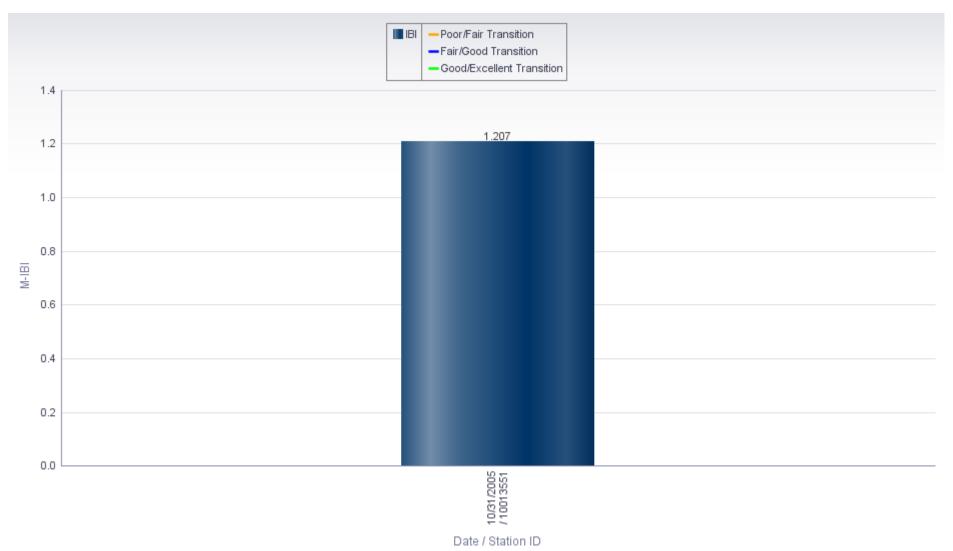

#### Date Report Ran: 07/12/2013

Segment #: 1 WATERS ID: 10011

**WBIC:** 20500

20500 Official Name: Pigeon Creek Local Name: Unnamed

County: Ozaukee

Watershed: Milwaukee River South

Date / Station ID

Date Report Ran: 07/12/2013