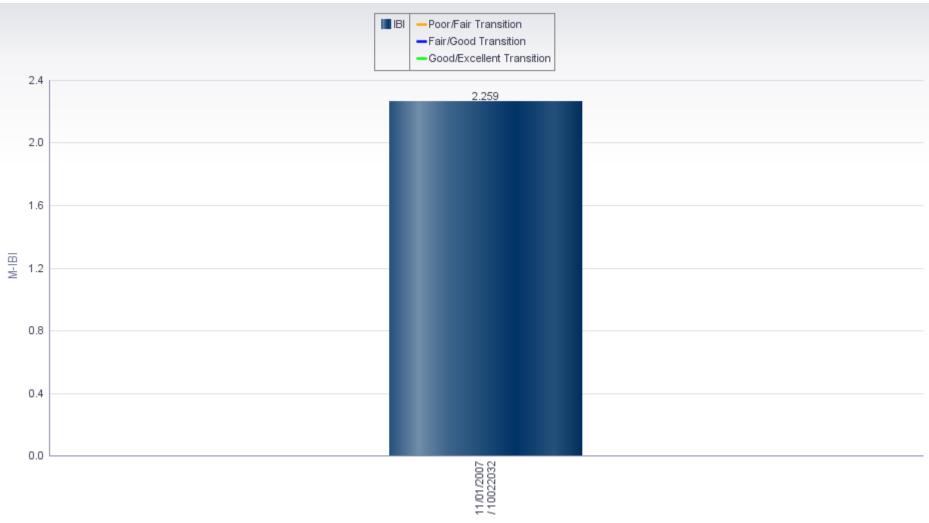

#### Date Report Ran: 07/12/2013

**Segment #:** 1 **WATERS ID:** 10005

Date Report Ran: 07/12/2013

**Segment #:** 1 **WATERS ID:** 9999

**WBIC:** 19400

Local Name: Lincoln Creek

Official Name: Lincoln Creek