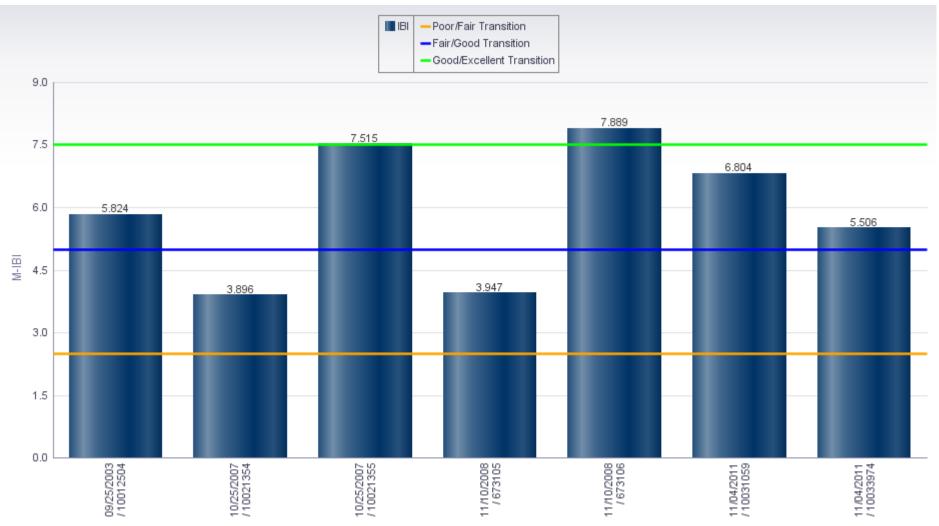

County: Milwaukee

Watershed: Milwaukee River South

Date / Station ID

Date Report Ran: 07/12/2013

Segment #: 2

WATERS ID: 426381

 WBIC: 15000
 Official Name: Milwaukee River

 Local Name:
 Milwaukee River

County: Ozaukee, Milwaukee

Watershed: Milwaukee River South

Date Report Ran: 07/12/2013

**Segment #:** 3 **WATERS ID:** 481566

 WBIC:
 15000
 Official Name:
 Milwaukee River

Local Name: Milwaukee River

County: Ozaukee, Washington