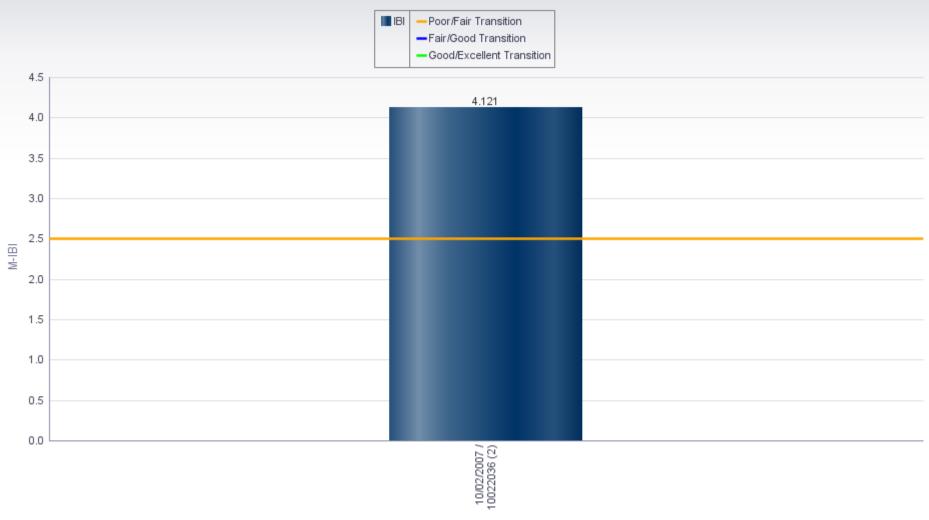

#### Date Report Ran: 07/12/2013

Segment #: 1 WATERS ID: 10011

**WBIC:** 20500

20500 Official Name: Pigeon Creek Local Name: Unnamed

County: Ozaukee

Watershed: Milwaukee River South

Date / Station ID

Date Report Ran: 07/12/2013