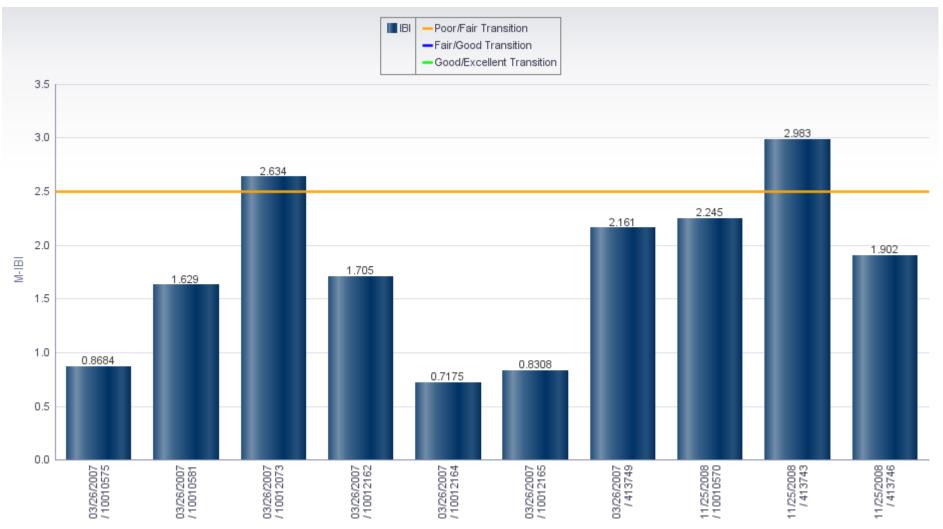

#### Date Report Ran: 07/12/2013

**Segment #:** 1 **WATERS ID:** 10005

Date Report Ran: 07/12/2013

**Segment #:** 1 **WATERS ID:** 9999

**WBIC:** 19400

Local Name: Lincoln Creek

Official Name: Lincoln Creek