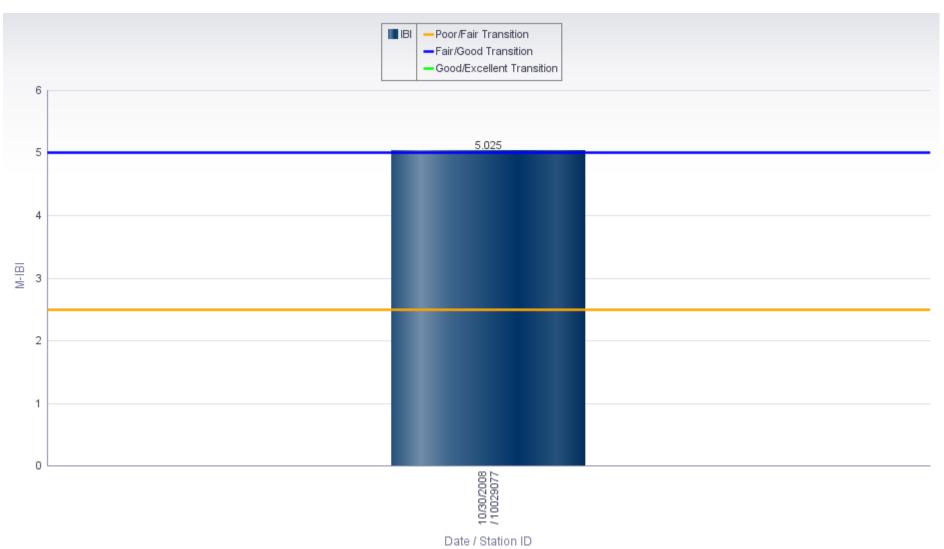

#### WBIC: 15000 Official Name: Milwaukee River Local Name: Milwaukee River

County: Ozaukee

Watershed: Milwaukee River South

Date / Station ID