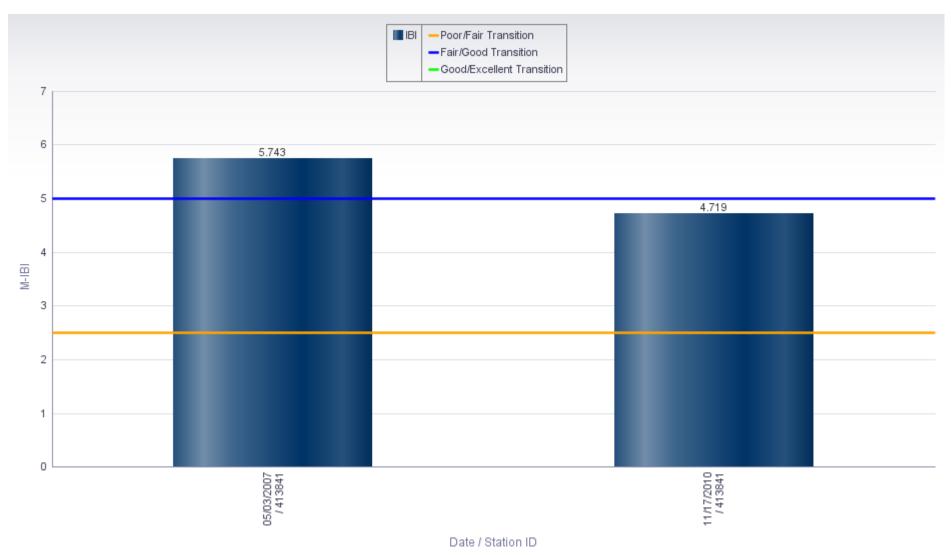

#### WBIC: 15000 Official Name: Milwaukee River Local Name: Milwaukee River

County: Ozaukee

Watershed: Milwaukee River South

Date / Station ID