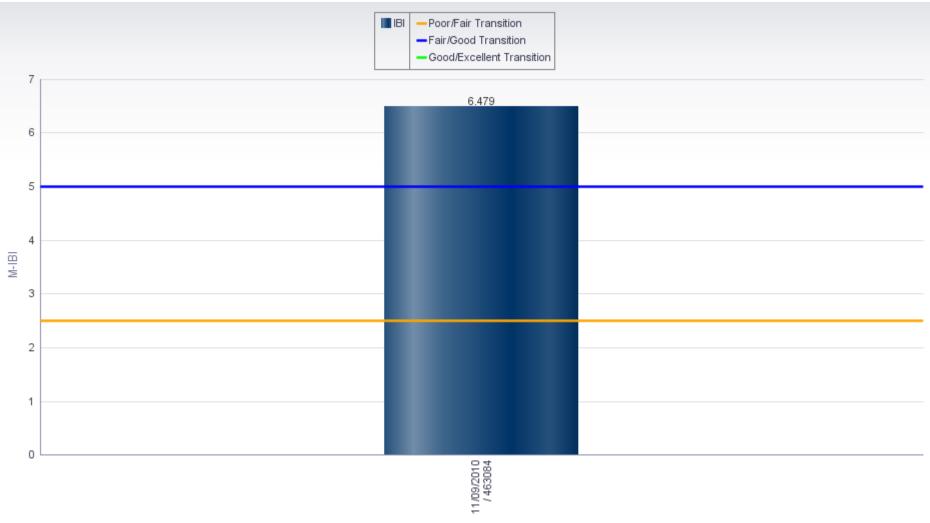

#### WBIC: 15000 Official Name: Milwaukee River Local Name: Milwaukee River

County: Ozaukee

Watershed: Milwaukee River South

Date / Station ID