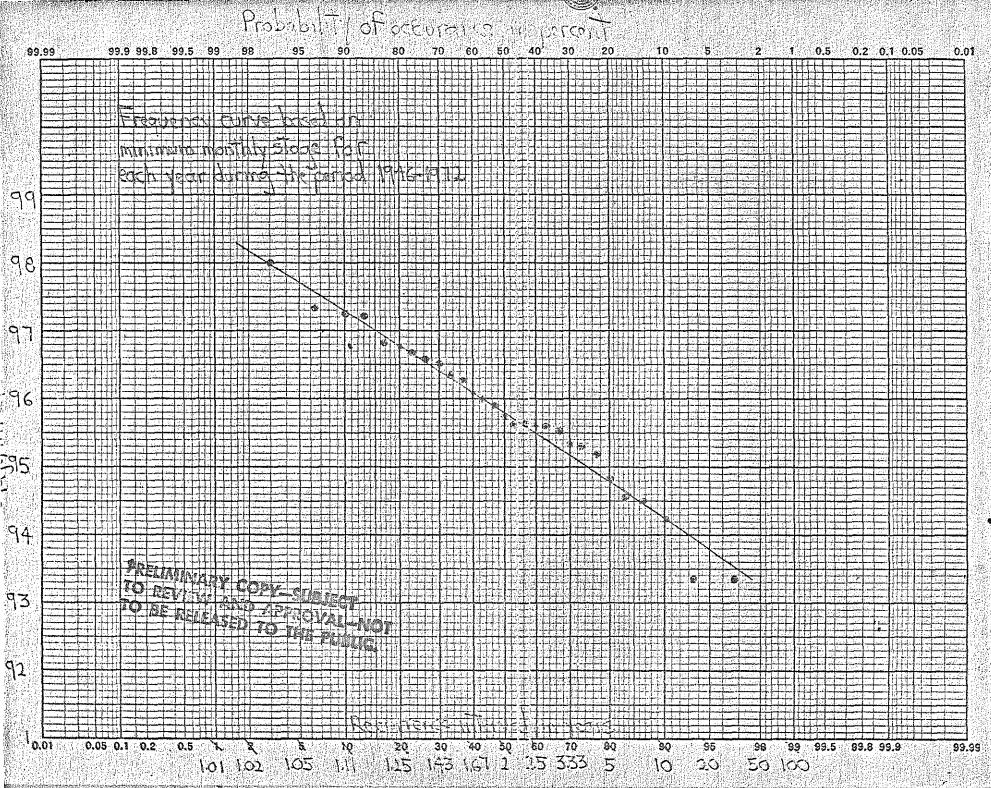

shments of the Cedar Lake project to date. In particular, you were interested in water levels for Cedar Lake. I am enclosing a lake-stage graph for Cedar Lake showing estimated maximum monthly and minimum monthly stages for each year for the period 1946-74. I am also enclosing stage-frequency curves that were prepared using these data. Examples of how each of the frequency curves are interpreted follows:

A yearly minimum monthly stage equal to or less than 95.8 feet can be expected to occur on the average 50 percent of the time, or once every two years.

A yearly maximum monthly stage equal to or greater than 97.0 feet can be expected to occur on the average 50 percent of the time, or once every two years.

Sincerely yours,

R.S. Mileod

R. S. McLeod Hydrologist

RSM/nmv Enclosures



V



|  |          |            |              |  |                        |    |  |          |  |                           |           | <b>└┼┼</b><br>┥┥┥ |         |          |        |     |                                          |
|--|----------|------------|--------------|--|------------------------|----|--|----------|--|---------------------------|-----------|-------------------|---------|----------|--------|-----|------------------------------------------|
|  |          |            |              |  |                        |    |  |          |  |                           |           |                   |         |          |        |     |                                          |
|  |          | Ň          |              |  |                        |    |  |          |  |