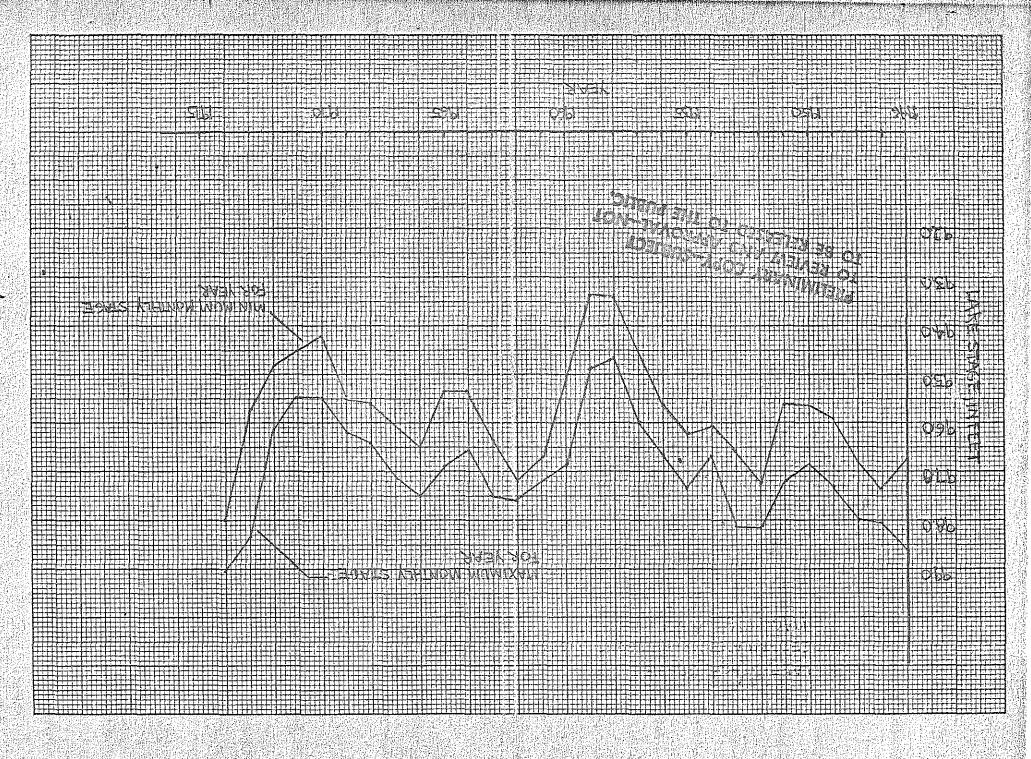

omplishments of the Cedar Lake project to date. In particular, you were interested in water levels for Cedar Lake. I am enclosing a lake-stage graph for Cedar Lake showing estimated maximum monthly and minimum monthly stages for each year for the period 1946-74. I am also enclosing stage-frequency curves that were prepared using these data. Examples of how each of the frequency curves are interpreted follows:

A yearly minimum monthly stage equal to or less than 95.8 feet can be expected to occur on the average 50 percent of the time, or once every two years.

A yearly maximum monthly stage equal to or greater than 97.0 feet can be expected to occur on the average 50 percent of the time, or once every two years.

Sincerely yours,

R.S. Mileod

R. S. McLeod Hydrologist

RSM/nmv Enclosures



V



|  |          |            |              |  |                        |    |  |          |  |                           |           | <b>└┼┼</b><br>┥┥┥ |         |          |        |     |                                          |
|--|----------|------------|--------------|--|------------------------|----|--|----------|--|---------------------------|-----------|-------------------|---------|----------|--------|-----|------------------------------------------|
|  |          |            |              |  |                        |    |  |          |  |                           |           |                   |         |          |        |     |                                          |
|  |          | Ň          |              |  |                        |    |  |          |  |