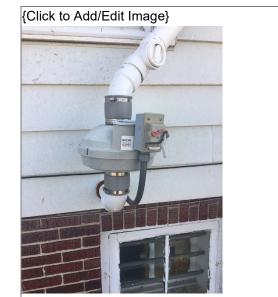

## Continuing Obligations Inspection and Maintenance Log Form 4400-305 (2/14) Page 3 of 3

Title: Fan on north side of house - red switch in "on" position

| {Click to Add/Edit Image}           | Date added: 08/27/2017 |
|-------------------------------------|------------------------|
| Voltek to Add/Edit images           |                        |
| Title: Clean out screen - no issues |                        |