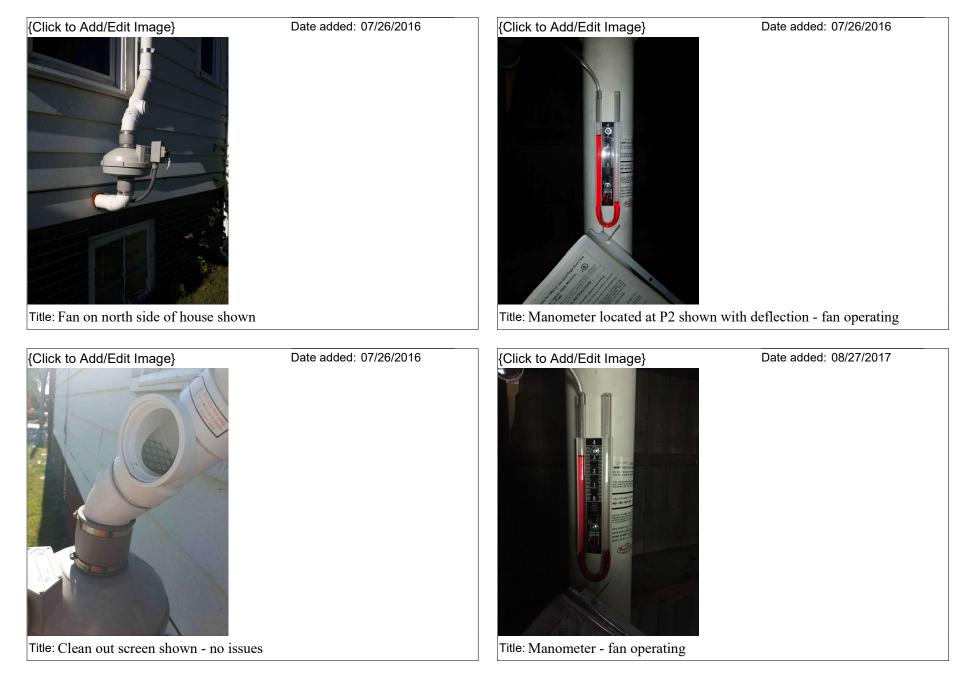

| Activity (Site) Name                                                    |                |                                                                               |                                                                                         |                                                                                                                                                                                                                                                                            |              | BRRTS No.                                 |                                       |  |
|-------------------------------------------------------------------------|----------------|-------------------------------------------------------------------------------|-----------------------------------------------------------------------------------------|----------------------------------------------------------------------------------------------------------------------------------------------------------------------------------------------------------------------------------------------------------------------------|--------------|-------------------------------------------|---------------------------------------|--|
|                                                                         |                | ers, aka Speedy Lube                                                          |                                                                                         |                                                                                                                                                                                                                                                                            | 02-41-182420 |                                           |                                       |  |
| Inspections are required to be conducted (see closure approval letter): |                |                                                                               |                                                                                         | When submittal of this form is required, submit the form electronically to the DNR project manager. An electronic version of this filled out form, or a scanned version may be sent to the following email address (see closure approval letter): nancy.ryan@wisconsin.gov |              |                                           |                                       |  |
| Inspection<br>Date                                                      | Inspector Name | Item                                                                          | Describe the condition of the item that is being inspected                              | Recommendations for repair or mainte                                                                                                                                                                                                                                       |              | Previous<br>commendations<br>implemented? | Photographs<br>taken and<br>attached? |  |
| 07/26/2016                                                              | Zach Watson    | monitoring well cover/barrier vapor mitigation system other:                  | The Vapor mitigation system<br>appears to be in good physical<br>and working condition. | None.                                                                                                                                                                                                                                                                      | (            | )Y ⊙N                                     | • Y _ N                               |  |
| 08/25/2017                                                              | Nathan Hunn    | │ monitoring well<br>│ cover/barrier<br>│ vapor mitigation system<br>│ other: | The Vapor mitigation system<br>appears to be in good physical<br>and working condition. | None.                                                                                                                                                                                                                                                                      | (            | )Y ⊙N                                     | • Y () N                              |  |
|                                                                         |                | monitoring well cover/barrier vapor mitigation system other:                  |                                                                                         |                                                                                                                                                                                                                                                                            | (            | ) Y () N                                  | O Y O N                               |  |
|                                                                         |                | monitoring well cover/barrier vapor mitigation system other:                  |                                                                                         |                                                                                                                                                                                                                                                                            | (            | ) Y () N                                  | O Y O N                               |  |
|                                                                         |                | monitoring well<br>cover/barrier<br>vapor mitigation system<br>other:         |                                                                                         |                                                                                                                                                                                                                                                                            | (            | ) Y () N                                  | O Y O N                               |  |
|                                                                         |                | monitoring well cover/barrier vapor mitigation system other:                  |                                                                                         |                                                                                                                                                                                                                                                                            | (            | ) Y () N                                  | O Y O N                               |  |