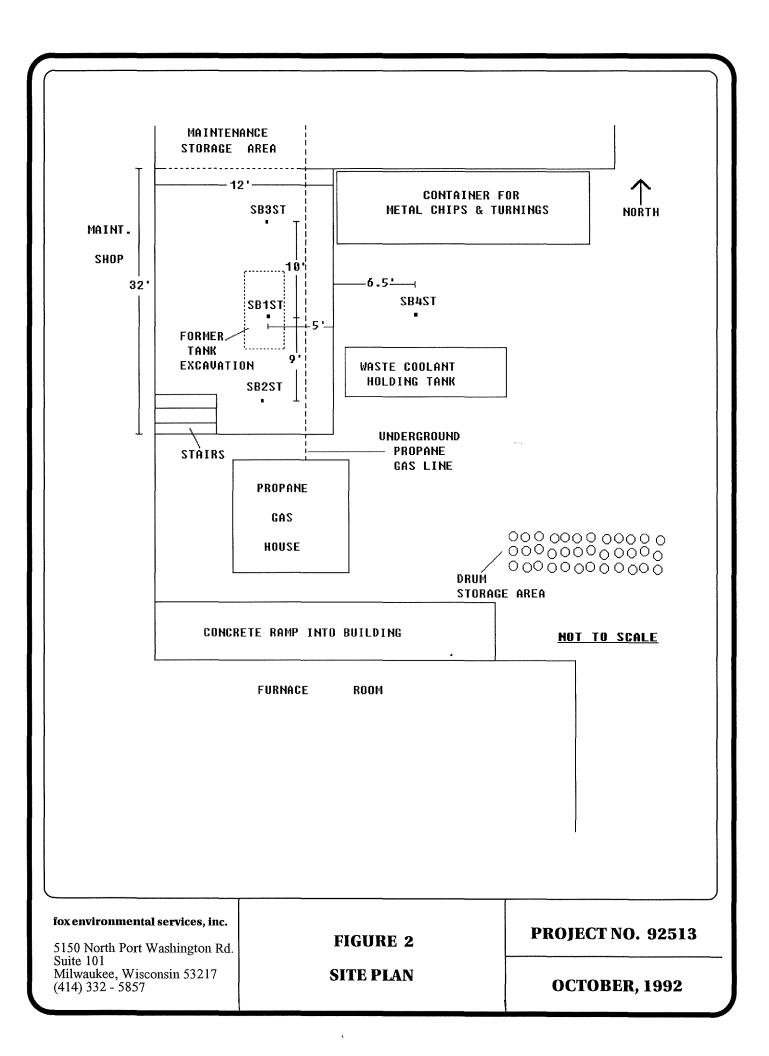

### SITE INVESTIGATION

On September 14 and 15, 1992, four soil borings were placed in and around the excavation backfill for the stoddard solvent tank which was beneath the trash dock on the east side of the building. The location of the borings are identified in **Figure 2**. Using a General 550 drill rig soil samples were collected with a six (6) inch shelby tube every two (2) feet and screened in the field with a Thermo Electron, Model 580, photoionization detector (PID). The soil was classified and entered on boring logs along with the results of the screened samples (**Appendix A**). The soils were a light to medium brown clay down to about 12 feet with medium brown to gray sand to about 18 feet. The depth of the borings ranged from twelve (12) to eighteen (18) feet and water was encountered from eight (8) to eighteen (18) feet. A total of nine soil samples were submitted to Precision Analytical Laboratory (PAL) for gasoline range organics (GRO) and petroleum volatile organic compounds (PVOC) analysis. The boreholes were properly abandoned and later abandonment forms were completed and sent to the Wisconsin Department of Natural Resources (WDNR). Copies of the forms are in **Appendix B**.