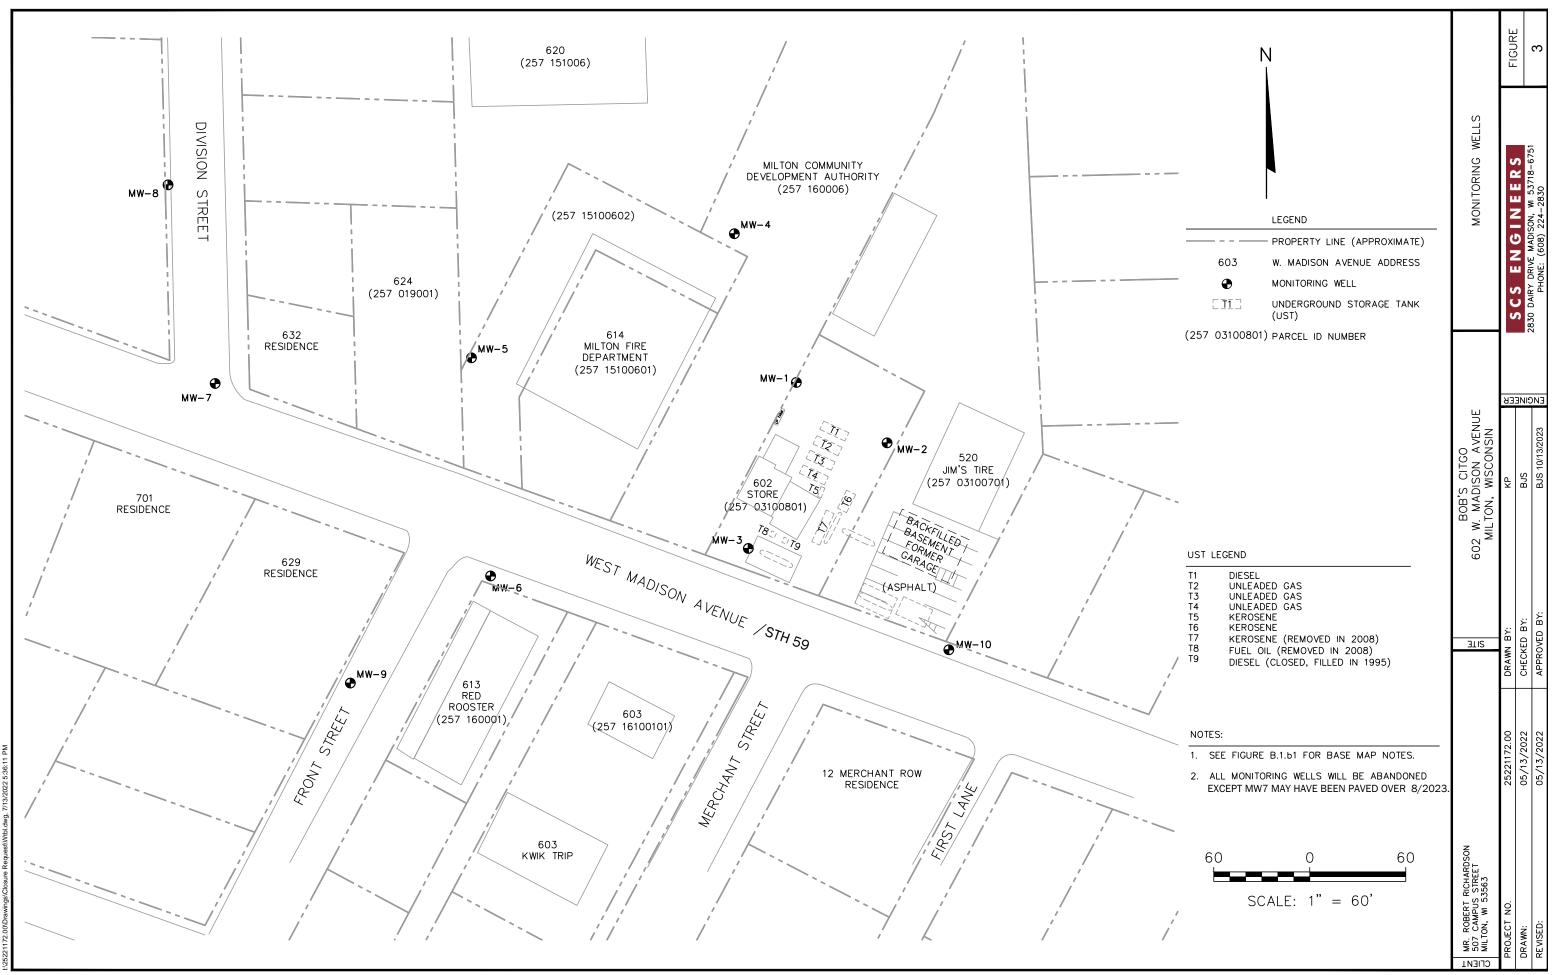

Please note that MW7 was recently paved over in the process of street reconstruction and could not be located. The notification to the City of Milton includes notification of the lost well.

Please contact me at <u>bsocha@scsengineers.com</u> of 608.212.6664 if any questions.

#### Well / Drillhole / Borehole Filling & Sealing Report Page 1 of 2

Form 3300-005 (R 4/2015)

|                                                                                             |                                    | Route t                                                                        | o DNR Bureau:     |                   |                              |                                        |                          |                      |         |  |  |
|---------------------------------------------------------------------------------------------|------------------------------------|--------------------------------------------------------------------------------|-------------------|-------------------|------------------------------|----------------------------------------|--------------------------|----------------------|---------|--|--|
| Verification Only of Fill                                                                   | and Seal                           |                                                                                | rinking Water     |                   | Watershed/W                  | /astewater                             | K Remedia                | ation/Redevelo       | opment  |  |  |
|                                                                                             |                                    | W                                                                              | aste Managemer    | nt 🗌              | Other:                       |                                        |                          |                      |         |  |  |
| 1. Well Location Information                                                                |                                    |                                                                                |                   | 2. Facility       | / Owner Inf                  | ormation                               |                          |                      |         |  |  |
| County WI Uniq<br>Remove                                                                    | ue Well # of                       | Hicap #                                                                        |                   | Facility Nam      |                              |                                        |                          | -                    |         |  |  |
| Rock VU85                                                                                   |                                    |                                                                                | MW-1              |                   | jo (Former)                  | )                                      |                          |                      |         |  |  |
| Latitude / Longitude (see instruction                                                       |                                    |                                                                                | Method Code       | Facility ID (F    | COLUMN TOTO TOTO IN FORMA    |                                        |                          |                      |         |  |  |
|                                                                                             | N F                                |                                                                                | GPS008            | 15407425          |                              |                                        |                          |                      |         |  |  |
|                                                                                             | W [                                |                                                                                | SCR002            | License/Perr      | nit/Monitoring               | #                                      |                          |                      |         |  |  |
| <sup>1</sup> / <sub>4</sub> / <sup>1</sup> / <sub>4</sub> SW <sup>1</sup> / <sub>4</sub> NE | Section T                          | Township                                                                       | Range 🗙 E         | Original Well     | Owner                        |                                        |                          |                      |         |  |  |
| or Gov't Lot #                                                                              | 28                                 | 04 N                                                                           | 13 🗍 w            | Robert Richardson |                              |                                        |                          |                      |         |  |  |
| Well Street Address                                                                         | 11                                 | 11                                                                             |                   | Present Well      |                              |                                        | 101                      |                      |         |  |  |
| 602 W. Madison Ave.                                                                         |                                    |                                                                                | Robert Ri         |                   |                              |                                        |                          |                      |         |  |  |
| Well City, Village or Town                                                                  |                                    | ZIP Code                                                                       |                   | ess of Preser     |                              |                                        |                          |                      |         |  |  |
| Milton                                                                                      | 63                                 |                                                                                | ous St., Apt      | . 7               |                              |                                        |                          |                      |         |  |  |
| Subdivision Name                                                                            |                                    | City of Prese                                                                  | ent Owner         |                   | State                        | ZIP Code                               |                          |                      |         |  |  |
|                                                                                             |                                    | Milton                                                                         |                   |                   | WI ,                         | 53563                                  |                          |                      |         |  |  |
| Reason for Removal from Service                                                             |                                    | Well # of Rep                                                                  | placement Well    |                   |                              | en, Casing & Seal                      |                          |                      |         |  |  |
| Temporary Investigation onl                                                                 |                                    | Pump and piping removed?   Yes   No   No     Liner(s) removed?   Yes   No   No |                   |                   |                              |                                        |                          |                      |         |  |  |
| 3. Filled & Sealed Well / Drill                                                             |                                    |                                                                                |                   | Liner(s) re       |                              |                                        |                          |                      | X N/A   |  |  |
| X Monitoring Well                                                                           | mm/dd/yyyy)                        | Screen re                                                                      |                   |                   |                              | Yes No<br>Yes X No                     |                          |                      |         |  |  |
| Water Well                                                                                  | 0                                  |                                                                                | t in place?       |                   |                              | Yes No                                 |                          |                      |         |  |  |
|                                                                                             | lf a Well Constr<br>please attach. | uction Repo                                                                    | ort is available, |                   | g cut off belo               | w surface?                             |                          | Yes No               | N/A     |  |  |
| Construction Type:                                                                          |                                    |                                                                                |                   | Did sealin        | g material rise              | e to surface?                          |                          | Yes 🗌 No             | <br>N/A |  |  |
| X Drilled Driven (S                                                                         | andpoint)                          | Dug                                                                            | 1                 | Did mater         | ial settle after             | 24 hours?                              |                          | Yes 🗙 No             | N/A     |  |  |
| Other (specify):                                                                            |                                    |                                                                                |                   | If yes,           | was hole rete                | opped?                                 |                          | Yes 🗌 No             | X N/A   |  |  |
| Formation Type:                                                                             |                                    |                                                                                |                   |                   |                              | used, were they hydr<br>n safe source? | ated X                   | Yes 🗌 No             | N/A     |  |  |
| X Unconsolidated Formation                                                                  | Be                                 | edrock                                                                         |                   | Required Me       | thod of Placir               | ng Sealing Material                    |                          |                      |         |  |  |
| Total Well Depth From Ground Sur                                                            | ace (ft.) Casir                    | ng Diameter                                                                    | (in.)             | Condu             | ctor Pipe-Gra                | vity 🗙 Conductor I                     | Pipe-Pump                | ed                   |         |  |  |
| 63'                                                                                         | 2.04                               | 4"                                                                             |                   |                   | ed & Poured nite Chips)      | Other (Expl                            | ain):                    |                      |         |  |  |
| Lower Drillhole Diameter (in.)                                                              | Casir                              | ng Depth (ft.                                                                  | .)                | Sealing Mate      | erials                       |                                        |                          |                      |         |  |  |
| 8.25"                                                                                       | 63'                                |                                                                                |                   |                   | ement Grout                  |                                        | Concrete                 | Olive                |         |  |  |
| Was well annular space grouted?                                                             | X Yes                              | No                                                                             | Unknown           |                   | Cement (Conc<br>ng Wells and | Monitoring Well Bore                   | Bentonite<br>holes Only. |                      |         |  |  |
| If yes, to what depth (feet)?                                                               | Depth to V                         | Vater (feet)                                                                   |                   | 1                 | ite Chips                    |                                        | nite - Ceme              |                      |         |  |  |
| 45.5'                                                                                       | 57.67'                             |                                                                                |                   |                   | ar Bentonite                 | Bentor                                 | nite - Sand              |                      |         |  |  |
| 5. Material Used to Fill Well /                                                             | Drillhole                          |                                                                                |                   | From (ft.)        | To (ft.)                     | No. Yards, Sacks S<br>Volume (circle   |                          | Mix Ratio<br>Mud Wei |         |  |  |
| Concrete                                                                                    |                                    |                                                                                |                   | Surface           | 0.25                         | 0.05 ft^3                              | 5                        |                      |         |  |  |
| 3/8" Bentonite Chips                                                                        |                                    |                                                                                |                   | 0.25              | 1                            | 1/8 Bag                                |                          | Dry                  |         |  |  |
| Bentonite Grout                                                                             |                                    |                                                                                |                   | 1                 | 63                           | 12 gallon                              | S                        | 1:3                  |         |  |  |
| 6. Comments                                                                                 |                                    |                                                                                |                   |                   |                              |                                        |                          |                      |         |  |  |

#### Well / Drillhole / Borehole Filling & Sealing Report Page 1 of 2

Form 3300-005 (R 4/2015)

|                                         |                | Route     | to DNR Bureau:    |                                                                                                                 |                             |                                        |                                   |                            |     |
|-----------------------------------------|----------------|-----------|-------------------|-----------------------------------------------------------------------------------------------------------------|-----------------------------|----------------------------------------|-----------------------------------|----------------------------|-----|
| Verification Only of Fill an            | d Seal         | D         | rinking Water     |                                                                                                                 | Watershed/W                 | /astewater                             | Remedia                           | ation/Redevelopme          | nt  |
|                                         |                | U N       | /aste Managemer   | nt 🗌                                                                                                            | Other:                      |                                        |                                   |                            |     |
| 1. Well Location Information            |                |           |                   | 2. Facility                                                                                                     | / Owner Int                 | formation                              |                                   |                            |     |
| County WI Unique<br>Removed             | Well # of      | Hicap #   |                   | Facility Nam                                                                                                    |                             |                                        |                                   | -                          |     |
| Rock WD882                              |                | ſ         | MW-2              |                                                                                                                 | o (Former                   | )                                      |                                   |                            |     |
| Latitude / Longitude (see instructions) |                |           | Method Code       | Facility ID (F                                                                                                  | come the test is screet.    |                                        |                                   |                            |     |
|                                         |                |           | GPS008            | 15407425                                                                                                        |                             |                                        |                                   |                            |     |
|                                         |                | DDM       | SCR002            | License/Perr                                                                                                    | nit/Monitoring              | #                                      |                                   |                            |     |
| 1/4 / 1/4 SW 1/4 NE S                   | ection Tow     | nship     | Range X E         | Original Well                                                                                                   | Owner                       |                                        |                                   |                            |     |
| or Gov't Lot #                          | 28             | 04 N      | 13 \[ w           | Robert Ri                                                                                                       |                             |                                        |                                   |                            |     |
| Well Street Address                     |                |           | L                 | Present Well                                                                                                    |                             |                                        |                                   |                            |     |
| 602 W. Madison Ave.                     |                |           |                   | Robert Ri                                                                                                       |                             |                                        |                                   |                            |     |
| Well City, Village or Town              |                | Well      | ZIP Code          |                                                                                                                 | ess of Preser               |                                        |                                   |                            |     |
| Milton                                  |                | 535       | 63                |                                                                                                                 | ous St., Apt                | . /                                    |                                   |                            |     |
| Subdivision Name                        |                | Lot #     |                   | City of Prese                                                                                                   | ent Owner                   |                                        | State                             | ZIP Code                   |     |
|                                         |                |           |                   | Milton                                                                                                          | · • •                       | o · • • • •                            | WI .                              | 53563                      |     |
| Reason for Removal from Service         | WI Unique Wel  | l # of Re | placement Well    | the second se | Iner, Scree                 | en, Casing & Seal                      |                                   | riai<br>⁄es No 🗙 N         |     |
| Temporary Investigation only            |                |           |                   | Liner(s) re                                                                                                     |                             | veu :                                  |                                   |                            |     |
| 3. Filled & Sealed Well / Drillho       |                |           |                   | Liner(s) pe                                                                                                     |                             |                                        |                                   | /es □No ⊠N                 |     |
| X Monitoring Well                       | (mm/dd/yyyy)   | Screen re |                   |                                                                                                                 |                             |                                        | J/A                               |                            |     |
| Water Well                              | 1              |           | t in place?       |                                                                                                                 | X                           |                                        | J/A                               |                            |     |
|                                         | Well Construct | ion Repo  | ort is available, |                                                                                                                 | ig cut off belo             | w surface?                             |                                   |                            | J/A |
| Construction Type:                      |                |           |                   |                                                                                                                 | g material rise             |                                        |                                   | res 🗍 No 🦳 N               | N/A |
| X Drilled Driven (San                   | dpoint)        | Dug       | r                 | Did mater                                                                                                       | ial settle after            | 24 hours?                              |                                   | ∕es 🕅 No 🦳 N               | J/A |
| Other (specify):                        |                |           | 2                 | If yes,                                                                                                         | was hole ret                | opped?                                 |                                   | res 🗌 No 🔀 N               | J/A |
| Formation Type:                         |                |           |                   |                                                                                                                 |                             | used, were they hydr<br>n safe source? | ated X                            | res 🗌 No 🦳 N               | J/A |
| X Unconsolidated Formation              | Bedro          | ock       |                   |                                                                                                                 |                             | ng Sealing Material                    |                                   |                            |     |
| Total Well Depth From Ground Surfac     | e (ft.) Casing | Diameter  | r (in.)           | Condu                                                                                                           | ctor Pipe-Gra               | vity 🗙 Conductor F                     | Pipe-Pump                         | ed                         |     |
| 64'                                     | 2.4"           |           |                   |                                                                                                                 | ed & Poured<br>nite Chips)  | Other (Expl                            | ain):                             | 7 ml                       |     |
| Lower Drillhole Diameter (in.)          | Casing         | Depth (ft | .)                | Sealing Mate                                                                                                    |                             |                                        |                                   |                            |     |
| 8.25"                                   | 62'            |           |                   |                                                                                                                 | ement Grout                 |                                        | Concrete                          |                            |     |
| Was well annular space grouted?         | X Yes          | No        | Unknown           |                                                                                                                 | Cement (Cond                |                                        | Bentonite                         |                            |     |
| If yes, to what depth (feet)?           | Depth to Wat   | er (feet) |                   |                                                                                                                 | ng VVells and<br>hite Chips | Monitoring Well Bore                   | <i>holes Only.</i><br>nite - Ceme |                            |     |
| 44'                                     | 55.52'         | . ,       |                   |                                                                                                                 | ar Bentonite                |                                        | nite - Sand                       |                            |     |
| 5. Material Used to Fill Well / D       | rillhole       |           |                   | From (ft.)                                                                                                      | To (ft.)                    | No. Yards, Sacks S<br>Volume (circle   | ealant or                         | Mix Ratio or<br>Mud Weight |     |
| Concrete                                |                |           |                   | Surface                                                                                                         | 0.25                        | 0.05 ft^3                              | 1                                 | - Maar weight              |     |
| 3/8" Bentonite Chips                    |                |           |                   | 0.25                                                                                                            | 1                           | 1/8 Bag                                |                                   | Dry                        |     |
| Bentonite Grout                         |                |           |                   | 1                                                                                                               | 64                          | 12 gallon                              | s                                 | 1:3                        |     |
| 6. Comments                             |                |           |                   |                                                                                                                 |                             |                                        |                                   |                            |     |