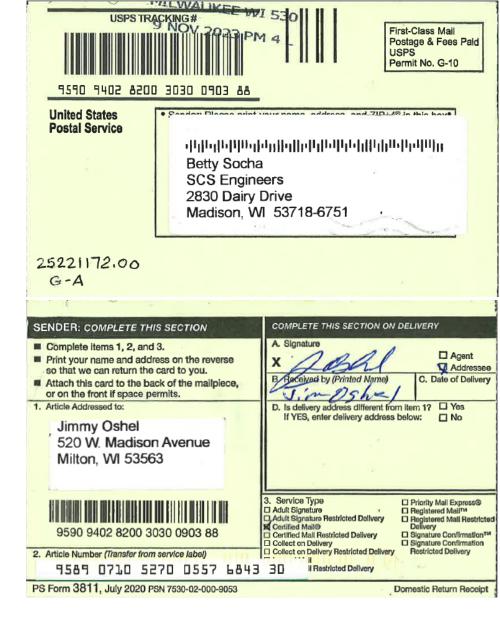

- Abandonment Forms for Monitoring Wells.
- Revised Notifications forms for 520, and 614 Madison Avenue properties and proofs of receipt dated November 9, 2023.
- Documentation of Investigative Waste Disposal.

Please note that MW7 was recently paved over in the process of street reconstruction and could not be located. The notification to the City of Milton includes notification of the lost well.

Please contact me at <u>bsocha@scsengineers.com</u> of 608.212.6664 if any questions.