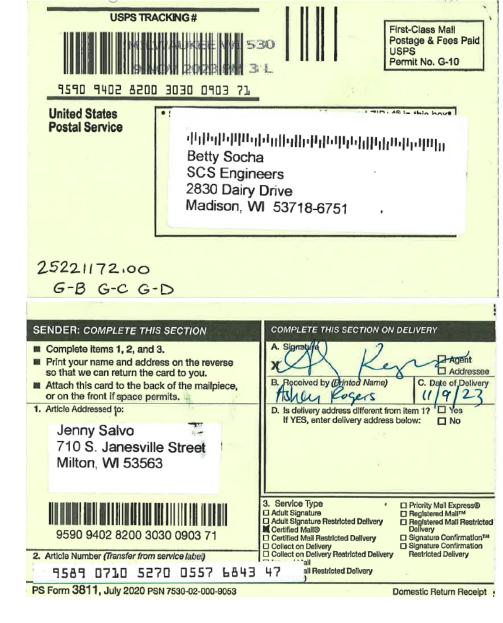

- Abandonment Forms for Monitoring Wells.
- Revised Notifications forms for 520, and 614 Madison Avenue properties and proofs of receipt dated November 9, 2023.
- Documentation of Investigative Waste Disposal.

Please note that MW7 was recently paved over in the process of street reconstruction and could not be located. The notification to the City of Milton includes notification of the lost well.

Please contact me at <u>bsocha@scsengineers.com</u> of 608.212.6664 if any questions.