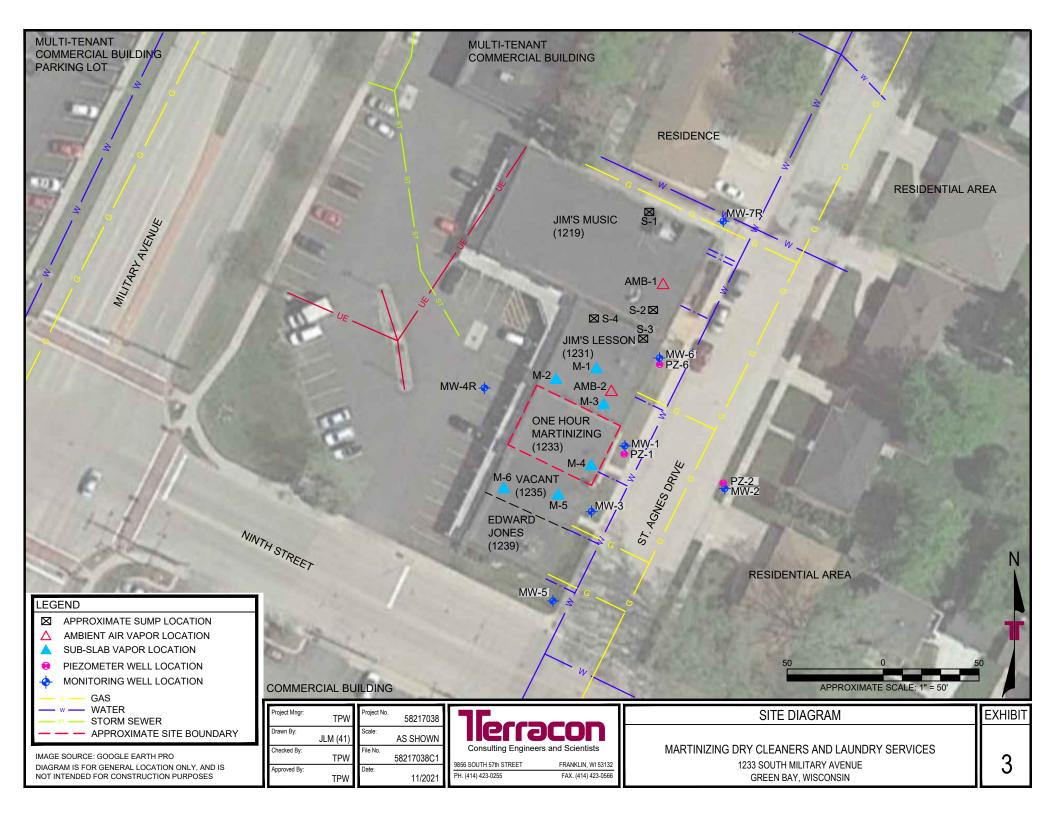

## Morning Josie,

As discussed, we did collect manometer readings from sub-slab points; however, we did not include in table/narrative.

A summary table from 8/23/21 readings, along with a Site Diagram is attached.

## **Sub-Slab Vapor Monitoring Points**

Martinizing Dry Cleaner and Laundry Service 1233 South Military Avenue Green Bay, Wisconsin Terracon Project No. 58217038

| Location | Date      | Vacuum (" H2O) |
|----------|-----------|----------------|
| M1       | 8/23/2021 | 0.83           |
|          |           |                |
| M2       | 8/23/2021 | 0.00           |
|          |           |                |
| M3       | 8/23/2021 | 0.00           |
|          |           |                |
| M4       | 8/23/2021 | 0.00           |
|          |           |                |
| M5       | 8/23/2021 | 0.00           |
|          |           |                |
|          |           |                |
|          |           |                |