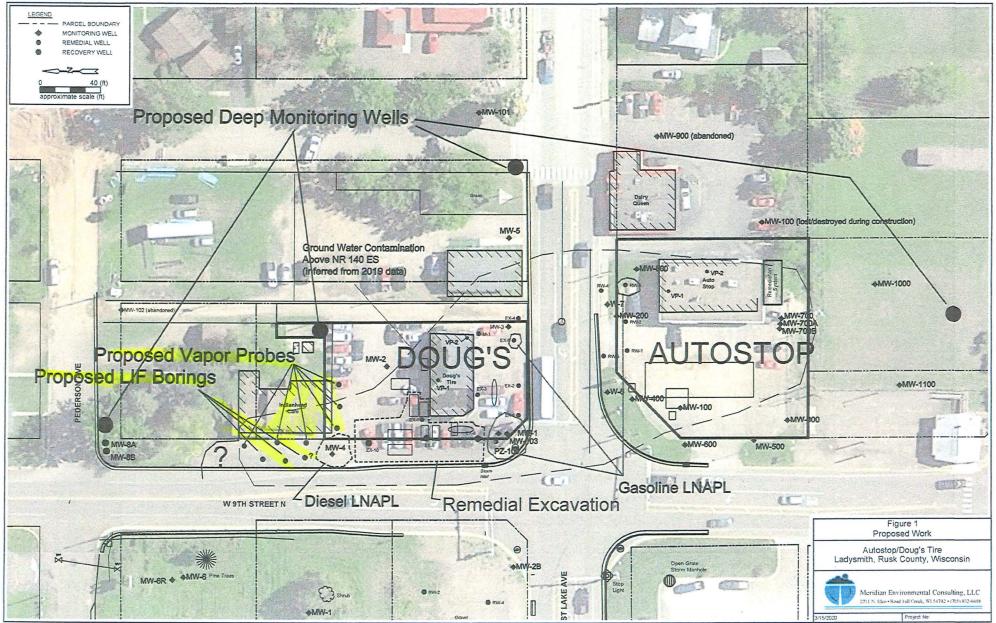

See Progress Report dated February 25, 2020 for background information. Refer to enclosed Figure 1 for reference.

### Define LNAPL north of MW-4 (Dougs)

Laser induced fluorescence (LIF) technology will be utilized to define the extent of LNAPL north of MW-4. Three borings (30 ft deep) are planned in the Hwy. 27 Right of Way (ROW) as shown on Figure 1. Additional borings may be needed based on field observations.

## Vapor Probes next to Indianhead Café (Dougs)

Six vapor probes will be installed adjacent to the Indianhead Café in the locations shown on Figure 1. The Café is constructed "slab on grade".

The probes will consist of pushing a hollow steel rod to 5 feet depth. A small adapter, called the PRT, threads into the bottom of the rod, attached to PE tubing after the expendable point is pushed off. The rod is sealed around the top. The tubing is purged of atmospheric air and connected to a Summa Canister (6 liter -30 minute valve) to allow a soil vapor air sample to be collected. The air sample is analyzed for PVOC, Naphthalene, 1,2 DCA, and EDB. The probe will be abandoned upon completion.

#### Define extent NR140 ES in deeper sand aquifer

The extent of ground water petroleum impacts above NR140 ES (Enforcement Standards) at depth is not well defined. Therefore, we recommend four monitoring wells be installed to a depth of 60 feet to define NR140 ES impacts in the deeper sand aquifer. This effort will not address impacts west of the two sites due to the petroleum sites (Jennerman, Weisenberger).

The monitoring wells will be installed north, northeast, east, and south of the two sites in the locations shown on Figure 1. The wells will be installed with hollow-stem augers and screened 55 - 60 feet below grade. The wells will be tremie-grouted to the surface. The wells will be developed and surveyed relative to the current monitoring well network.