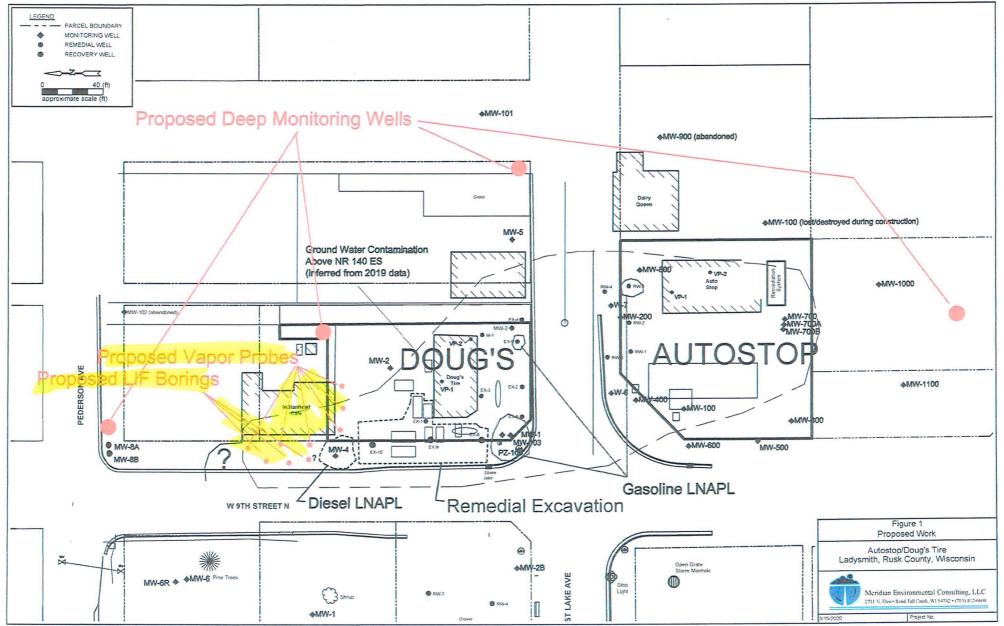

See Progress Report dated February 25, 2020 for background information. Refer to enclosed Figure 1 for reference.

### Define LNAPL north of MW-4 (Dougs)

Laser induced fluorescence (LIF) technology will be utilized to define the extent of LNAPL north of MW-4. Three borings (30 ft deep) are planned in the Hwy. 27 Right of Way (ROW) as shown on Figure 1. Additional borings may be needed based on field observations.

## Vapor Probes next to Indianhead Café (Dougs)

Six vapor probes will be installed adjacent to the Indianhead Café in the locations shown on Figure 1. The Café is constructed "slab on grade".

The probes will consist of pushing a hollow steel rod to 5 feet depth. A small adapter, called the PRT, threads into the bottom of the rod, attached to PE tubing after the expendable point is pushed off. The rod is sealed around the top. The tubing is purged of atmospheric air and connected to a Summa Canister (6 liter -30 minute valve) to allow a soil vapor air sample to be collected. The air sample is analyzed for PVOC, Naphthalene, 1,2 DCA, and EDB. The probe will be abandoned upon completion.

#### Define extent NR140 ES in deeper sand aquifer

The extent of ground water petroleum impacts above NR140 ES (Enforcement Standards) at depth is not well defined. Therefore, we recommend four monitoring wells be installed to a depth of 60 feet to define NR140 ES impacts in the deeper sand aquifer. This effort will not address impacts west of the two sites due to the petroleum sites (Jennerman, Weisenberger).

The monitoring wells will be installed north, northeast, east, and south of the two sites in the locations shown on Figure 1. The wells will be installed with hollow-stem augers and screened 55 - 60 feet below grade. The wells will be tremie-grouted to the surface. The wells will be developed and surveyed relative to the current monitoring well network.

#### Abandon PZ-100, EX-6, EX-7

Monitoring well PZ-100 is plugged with grout preventing sampling. This well will be abandoned per NR141.

EX-6 and EX-7 are filled with sediment. They will be abandoned per NR141.

#### Ground Water Sampling (all MWs and Extraction Wells)

The monitoring well network will be sampled including all extraction wells except those extraction wells with LNAPL. The LNAPL thickness will be measured with an Interface Probe and with a bailer.