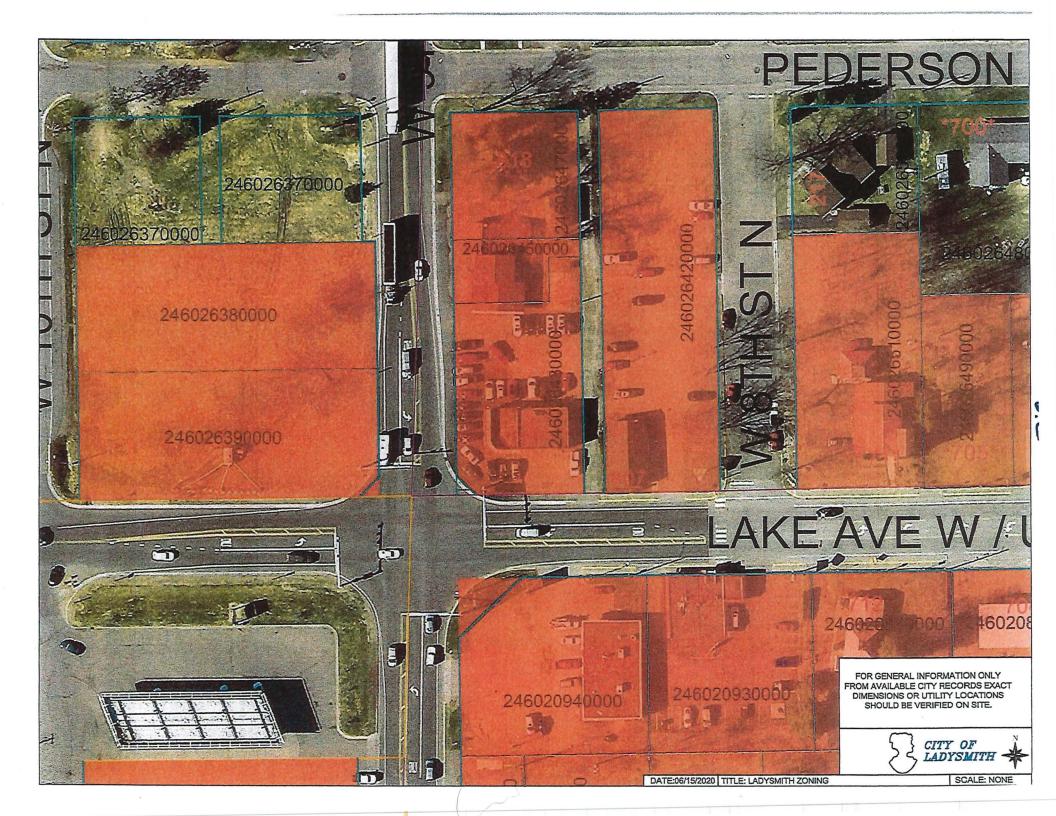

### CERTIFIED MAIL/RETURN RECEIPT REQUESTED

SUBJECT: Doug's Tire (Former)

811 Lake Avenue Ladysmith, Wisconsin

WDNR BRRTS # 03-55-000408

Dear Ms. Jaakola and Mr. Pavlik:

In a letter dated February 1. 2021, prepared by Meridian Environmental (attached), the former owner of the property located at 818 Pederson Avenue West (Property) was notified of groundwater contamination that originated from the Doug's Tire (Former) property, located at 811 Lake Avenue, migrated onto the Property. The owner of the Property at the time was given (30) thirty days to provide technical information to the Department of Natural Resources (DNR) that indicated closure should not be granted. The DNR received no information from the Property owner at the time.

# Notification of Continuing Obligations and Residual Contamination

Groundwater Contamination:

Groundwater contamination originated at the property located at 811 Lake Ave W, Ladysmith, WI, 54848. Contaminated groundwater has migrated onto your property at:

818 Pederson Ave W, Ladysmith, WI 54848

The levels of

petroleum constituents (e.g., benzene, ethylbenzene, trimethylbenzene, toluene, xylenes, naphthalene) contamination in the groundwater on your property are above the state groundwater enforcement standards found in ch. NR 140, Wis. Adm. Code.