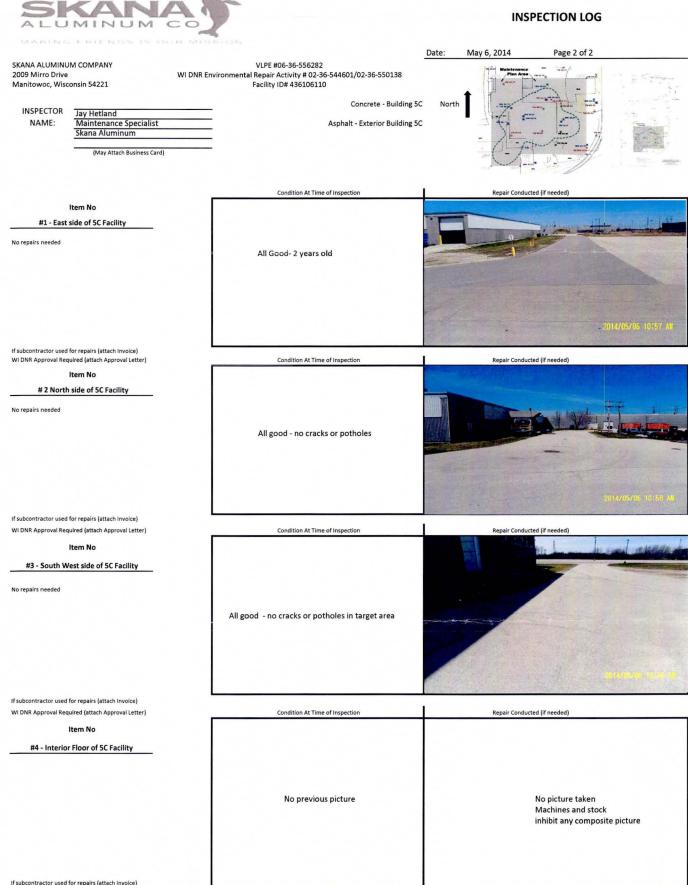

### **INSPECTION LOG**

#### Barrier INSPECTION and MAINTENANCE LOG Item No.# 1

| General Area                     |                                     | Condition of Surface |                     |                                                                                                            | New or Old              |
|----------------------------------|-------------------------------------|----------------------|---------------------|------------------------------------------------------------------------------------------------------------|-------------------------|
| Interior/Exterior                | Location Marked w/Paint<br>Yes / No | Good                 | Good Need<br>Repair | Describe Condition (crack/void/settling,)                                                                  | Condition<br>(location) |
| Exterior                         | No                                  | Y                    | N                   | Pavement East of 5C - Asphalt                                                                              | New                     |
|                                  |                                     |                      |                     | Pavement was replaced in Sept. of 2012 - 100 Cu.yds. Soil from under old roadway profiled and disposed of. |                         |
| escribe Location: Ea             | t of 5 C Facility                   |                      |                     |                                                                                                            |                         |
| ecommended Repair:               | None required at this time.         |                      |                     |                                                                                                            |                         |
| ate Repair was Conducted : N/A N |                                     |                      |                     | Name Documenting Repair Completed: Jay Hetland                                                             |                         |

#### Barrier INSPECTION and MAINTENANCE LOG Item No. #2

| General Area                   |                             | Condition of Surface |                | New or Old                                         |                         |
|--------------------------------|-----------------------------|----------------------|----------------|----------------------------------------------------|-------------------------|
| Interior/Exterior              | Location Marked w/Paint     | Good                 | Need<br>Repair | Describe Condition (crack/void/settling,)          | Condition<br>(location) |
|                                | Yes / No                    |                      |                |                                                    |                         |
| Exterior                       | No                          | Y                    | N              | Pavement North of 5C - Asphalt                     | Old                     |
|                                |                             |                      |                | Pavement in good condition - no potholes or cracks |                         |
| Describe Location: No          | rth of 5C Facility          |                      |                |                                                    |                         |
| Recommended Repair:            | None required at this time. |                      |                |                                                    |                         |
| ate Repair was Conducted : N/A |                             |                      |                | Name Documenting Repair Completed: Jay Hetland     |                         |

# Barrier INSPECTION and MAINTENANCE LOG Item No. #3

| General Area                    |                             |      | Condition of Surface |                                                    | New or Old              |
|---------------------------------|-----------------------------|------|----------------------|----------------------------------------------------|-------------------------|
| Interior/Exterior               | Location Marked w/Paint     | Good | Need<br>Repair       | Describe Condition (crack/void/settling,)          | Condition<br>(location) |
|                                 | Yes / No                    |      |                      | Describe Condition (crack/vold/settling,)          |                         |
| Exterior                        | No                          | Y    | N                    | Pavement South West of 5C - Asphalt                | Old                     |
|                                 |                             |      |                      | Pavement in good condition - no potholes or cracks |                         |
| Describe Location: So           | uth West of 5C Facility     | _    |                      |                                                    |                         |
| Recommended Repair:             | None required at this time. |      |                      |                                                    |                         |
| Date Repair was Conducted : N/A |                             |      |                      | Name Documenting Repair Completed: Jay Hetland     |                         |

## Barrier INSPECTION and MAINTENANCE LOG Item No. # 4

| General Area                    |                             |      | Condition of Surface |                                                       | New or Old |
|---------------------------------|-----------------------------|------|----------------------|-------------------------------------------------------|------------|
| Interior/Exterior               | Location Marked w/Paint     | Good | Need                 | Describe Condition (crack/void/settling,)             | Condition  |
|                                 | Yes / No                    | 0000 | Repair               |                                                       | (location) |
| Interior                        | No                          | Y    | N                    | Concrete floor in 5C Facility                         | Old        |
|                                 |                             |      |                      | Pavement in good condition - no excavations or cracks |            |
| Describe Location: Insi         | de of 5C Facility East half |      |                      |                                                       |            |
| Recommended Repair:             | None required at this time. |      |                      |                                                       |            |
| Date Repair was Conducted : N/A |                             |      |                      | Name Documenting Repair Completed: Jay Hetland        |            |