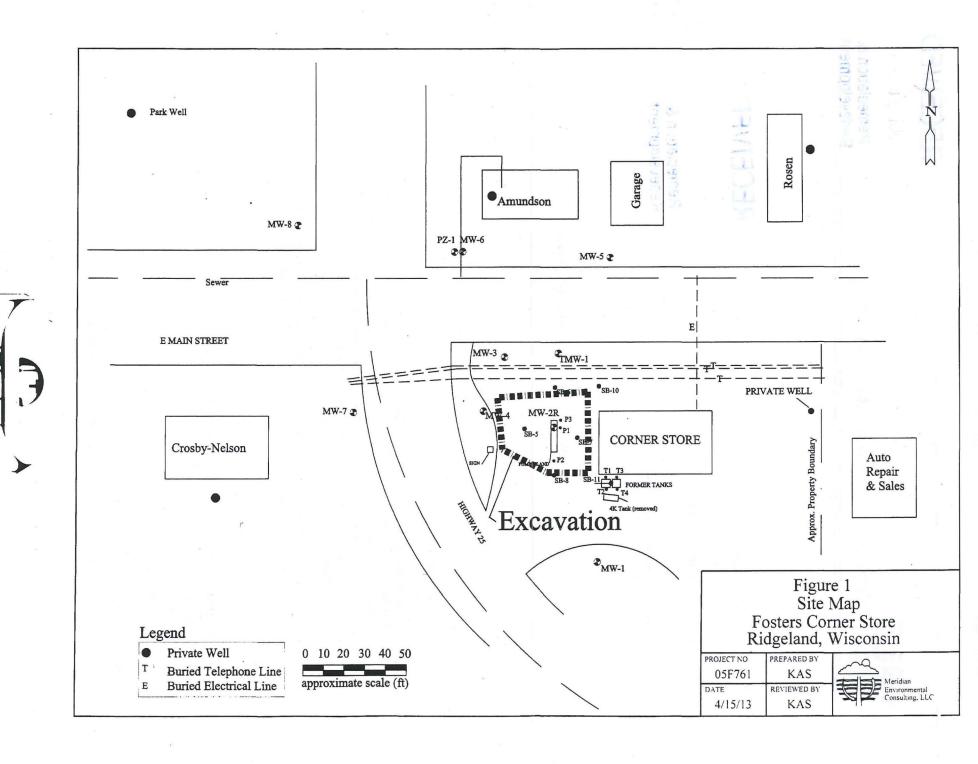

Dear Tim and Pat:

Please recall that a sewer lateral may have been damaged during installation of monitoring wells MW-6 and/or PZ-1 (see attached map). A local contractor (Wirth Bros.) is going to fix the sewer lateral in August (date to be determined). This work will involve excavating to the sewer line, repair it, and then backfill to grade. Completion of this work may require wells MW-6 and/or PZ-1 be abandoned. We will make every effort to save and/or repair the well(s), but may need to abandon it/them in order to complete the sewer repair.