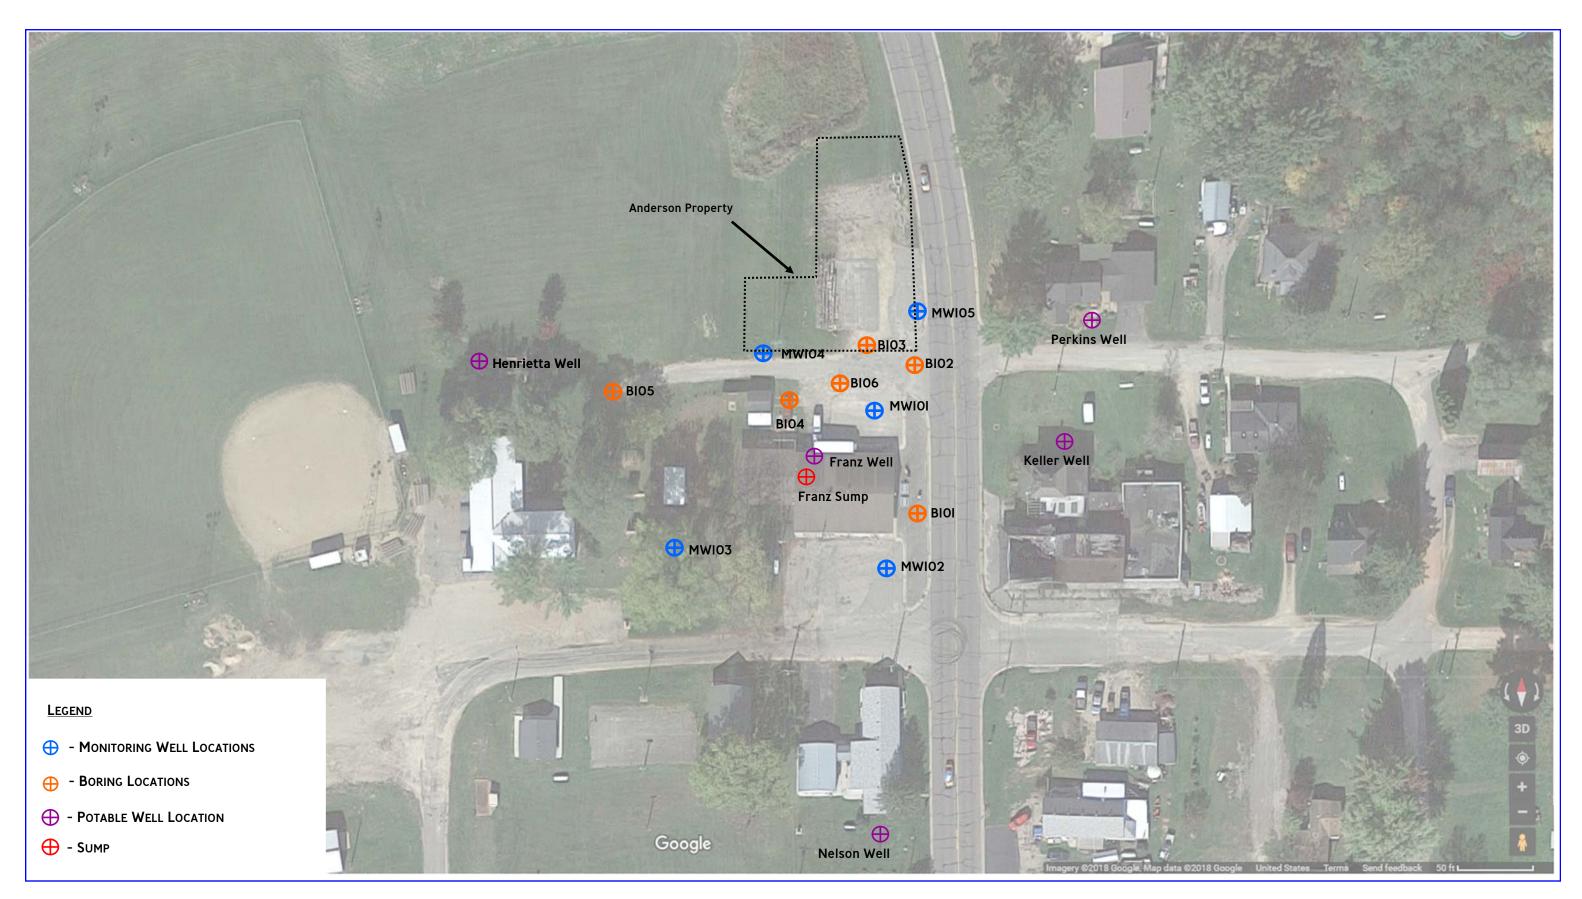

| TRUENORTH | CLIENT<br>SUNCTON ROAD<br>SUITE 1900<br>N, WISCONSIN 53717<br>SUITE STATES AND | Site Location<br>Resources<br>County Hwy 80<br>Hub City, WI 53581 | BRRTS#03-53-000559 | Figure <b>4</b><br>SITE INVESTIGATI<br>(with Franz supply well |
|-----------|--------------------------------------------------------------------------------------------------------------------|-------------------------------------------------------------------|--------------------|----------------------------------------------------------------|
|-----------|--------------------------------------------------------------------------------------------------------------------|-------------------------------------------------------------------|--------------------|----------------------------------------------------------------|