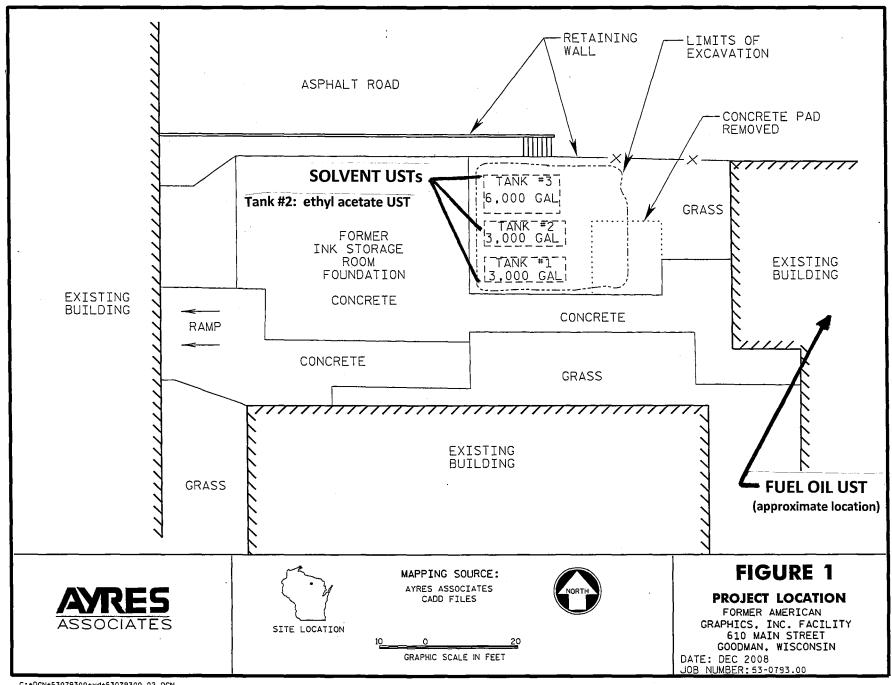

### **Summary of Environmental Conditions:**

American Graphics, Inc. (AGI) printed food, beverage, and household item labels at the Property between 1979 and 1993. Solvents were used for thinning ink and cleaning the presses. Used solvent was stored inside the building prior to being transported to a permitted disposal facility. Solvents and other chemicals were stored in 3 underground storage tanks (USTs) located in a courtyard in the eastern portion of the Property, between the former ink storage building and office building (Figure 1). Fuel oil for heating was stored in a UST reportedly located within the footprint of the building east of the solvent USTs. A discharge from the solvent USTs was reported to the Department in August 1991 and assigned the Environmental Repair Program (ERP) Bureau of Remediation and Redevelopment Tracking System (BRRTS) number 02-38-000498. A release from the heating oil UST was reported to the Department in September 2001 and was assigned the Leaking Underground Storage Tank (LUST) BRRTS number 03-38-443242. This case was closed July 20, 2009.

Closed LUST BRRTS No. 03-38-443242: Thomas Machine: A 1,000 gallon fuel oil UST used for heating was removed from the Property in September 2001 by Environmental Assessments, on behalf of the Property owner, Thomas Machine. The exact location of this UST is not known, however, it was likely located within the footprint of the northeastern-most building which was expanded around the time of the UST removal (Figure 1). During the UST removal, approximately 2.5 cubic yards of contaminated soil were removed from the excavation and stockpiled on-site.

Open ERP BRRTS No. 02-38-000498: American Graphics Inc.: American Graphics, Inc. is an open ERP case in Goodman, Wisconsin involving solvent contamination. A discharge of ethyl acetate from a 3,000 gallon UST and two associated above grade storage drums at the Property was reported to the Department in August 1991.

The discharge occurred when, during a rainfall event, surface water runoff flowed into an opening in the ethyl acetate UST causing the tank contents to overflow onto the ground. When this occurred, the product/water mixture was pumped into two, open 250 gallon tanks. Contaminated water was then pumped from the open tanks into 10, 55-gallon drums and stored on-site at the south end of the former ink storage building.

In October 2008, a State-funded removal of the USTs and associated soil assessment was conducted. The results of this investigation confirmed the December 1992 soil sampling results; contaminated soils exist directly beneath the 3,000 gallon ethyl acetate UST. Detected compounds include toluene, PCE and 1,1,1-TCA in concentrations above ch. NR 720 Wis. Adm. Code groundwater protection (GWP) RSCLs but below ch. NR 720 Wis. Adm. Code direct contact SRSCLs. Toluene was below the RSCLs.