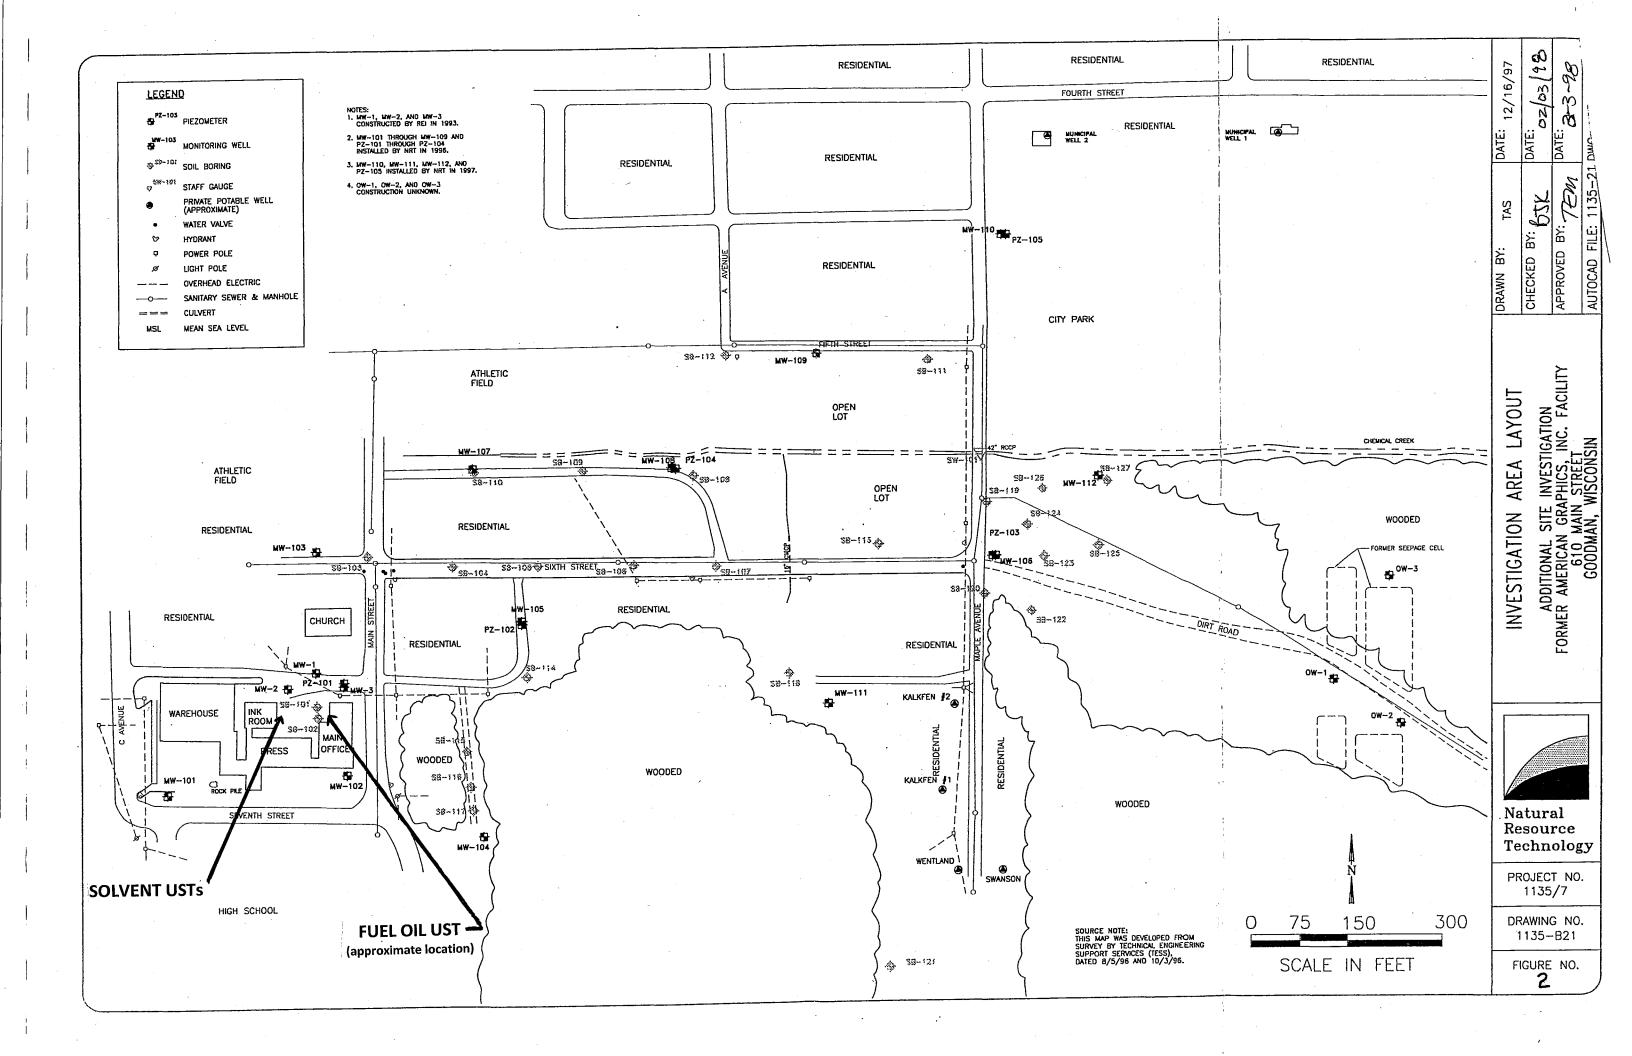

Missing Monitor Wells: On-site monitoring well MW-102 and off-site monitoring wells MW-107, MW-108, and PZ-104, shown on the attached map, could not be located during the last several groundwater sampling events. These wells will be listed as a continuing obligation for the owner of the property on which each well is located. If any of the groundwater monitor wells are found, then the current owner of the property on which the well is located is required to: 1) notify the Department; 2) to properly fill and seal the wells; and 3) to submit the required documentation to the Department.

### Attachments:

- Legal Description
- Figure 1. Hand Auger Sampling Location Map (1/27/93, amended Jan 2015)
- Figure 2. Investigation Area Layout (12/16/97, amended Jan 2015)
- RR-508, October 2013 "Fact Sheet #5: "Environmental Liability Exemption for Lenders and Representatives"
- RR-819, November 2013 "Continuing Obligations for Environmental Protection"