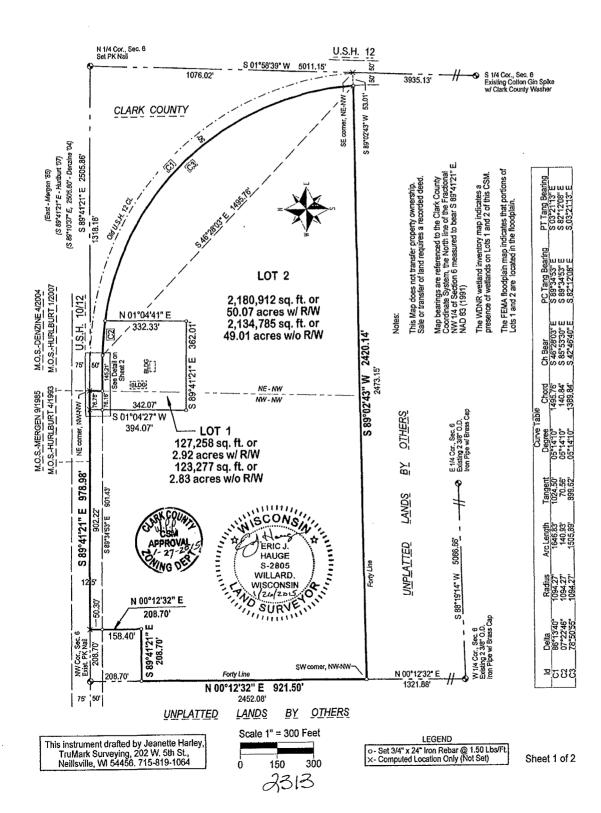

This document was drafted by: State of Wisconsin Department of Natural Resources

CLARK COUNTY CERTIFIED SURVEY MAP NO 2313

PEGGY L. WALTER, Clark Co Reg of Deeds

Fee Amount: \$30.00 Total Pages: 2

Of part of the Fractional Northwest 1/4 of the Northwest 1/4 and part of the Fractional Northeast 1/4 of the Northwest 1/4, all in Section 6, T24N, R4W, Town of Mentor, Clark County, Wisconsin.