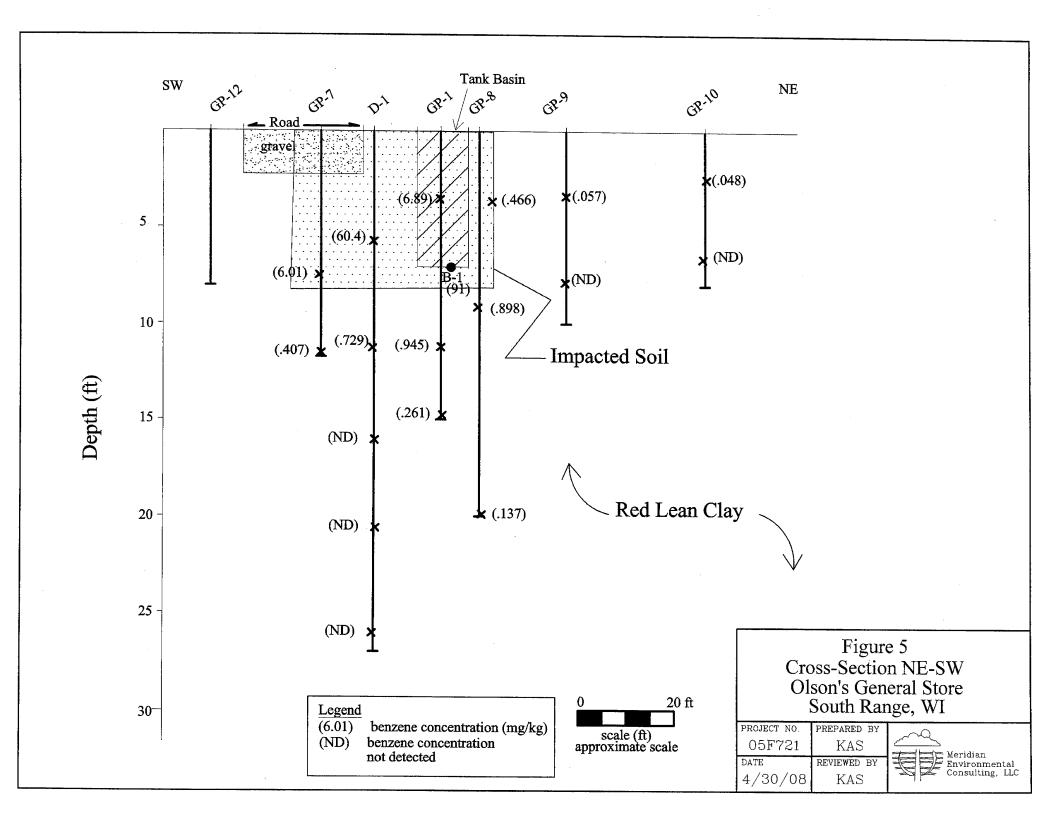

#### Figure #: 3 **Title: Extent of Impacted Soil**

| Dep | te of Wisconsin<br>partment of Natural Resource<br>p://dnr.wi.gov | es es                                                                                                                                                                                                                          | GIS Registry Checklist<br>Form 4400-245 (R 3/10)                            | Page 2 of 3      |
|-----|-------------------------------------------------------------------|--------------------------------------------------------------------------------------------------------------------------------------------------------------------------------------------------------------------------------|-----------------------------------------------------------------------------|------------------|
| BR  | RRTS #: 03-16-244419                                              | ACTIVITY NAME: F                                                                                                                                                                                                               | ARMERS SOUTH RANGE MALL                                                     |                  |
| M   | APS (continued)                                                   |                                                                                                                                                                                                                                |                                                                             |                  |
| X   | Residual Contaminant Loch. NR 140 Enforcement                     | <b>Map:</b> A map showing the source location and vertical evel (RCL) or a Site Specific Residual Contaminant Leve Standard (ES) when closure is requested, show the sound locations and elevations of geologic units, bedroom | el (SSRCL). If groundwater contamii<br>urce location and vertical extent, w | nation exceeds a |
|     | Figure #: 4                                                       | Title: Cross-Section NW-SE                                                                                                                                                                                                     |                                                                             |                  |
|     | Figure #: 5                                                       | Title: Cross-Section NE-SW                                                                                                                                                                                                     |                                                                             |                  |
|     | extent of all groundwate<br>Indicate the direction an             | <b>ntration Map:</b> For sites closing with residual groundwer contamination exceeding a ch. NR140 Preventive Act date of groundwater flow, based on the most recent show the total area of contaminated groundwater.          | ction Limit (PAL) and an Enforcemen                                         |                  |
|     | Figure #:                                                         | Title:                                                                                                                                                                                                                         |                                                                             |                  |
|     |                                                                   | <b>ection Map:</b> A map that represents groundwater movinistory of the site, submit 2 groundwater flow maps sh                                                                                                                |                                                                             |                  |
|     | Figure #:                                                         | Title:                                                                                                                                                                                                                         |                                                                             |                  |
|     | Figure #:                                                         | Title:                                                                                                                                                                                                                         |                                                                             |                  |
| TA  | BLES (meeting the req                                             | uirements of s. NR 716.15(2)(h)(3))                                                                                                                                                                                            |                                                                             |                  |
|     | _                                                                 | an 11 x 17 inches unless the table is submitted electro <b>BOLD</b> or <i>ITALICS</i> is acceptable.                                                                                                                           | nically. Tables <u>must not</u> contain sha                                 | ading and/or     |
| X   | <b>Note:</b> This is one table of                                 | A table showing <u>remaining</u> soil contamination with an<br>of results for the contaminants of concern. Contamina<br>emain after remediation. It may be necessary to create                                                 | nts of concern are those that were                                          | found during the |
|     | Table #: 1                                                        | Title: Analytical Data                                                                                                                                                                                                         |                                                                             |                  |
|     |                                                                   | al <b>Table:</b> Table(s) that show the <u>most recent</u> analytica ells for which samples have been collected.                                                                                                               | l results and collection dates, for all                                     | monitoring       |
|     | Table #:                                                          | Title:                                                                                                                                                                                                                         |                                                                             |                  |
|     |                                                                   | : Table(s) that show the previous four (at minimum) we sent, free product is to be noted on the table.                                                                                                                         | ater level elevation measurements                                           | /dates from all  |
|     | Table #:                                                          | Title:                                                                                                                                                                                                                         |                                                                             |                  |
| IM  | PROPERLY ABANDON                                                  | IED MONITORING WELLS                                                                                                                                                                                                           |                                                                             |                  |
| No  | _                                                                 | ot properly abandoned according to requirements of sold properly abandoned referenced in the GIS Registry for only an improperly abandoned referenced in the GIS Registry Packet.                                              | <u> </u>                                                                    |                  |
| X   | Not Applicable                                                    |                                                                                                                                                                                                                                |                                                                             |                  |
|     | not been properly aband                                           | ap showing all surveyed monitoring wells with specifi<br>doned.<br>onitoring wells are distinctly identified on the Detailed Si                                                                                                | -                                                                           |                  |
|     | Figure #:                                                         | Title:                                                                                                                                                                                                                         |                                                                             |                  |
|     | _                                                                 | <b>ort:</b> Form 4440-113A for the applicable monitoring w                                                                                                                                                                     | ells.                                                                       |                  |
|     | -                                                                 | deed as well as legal descriptions for each property wl                                                                                                                                                                        |                                                                             | perly abandoned. |