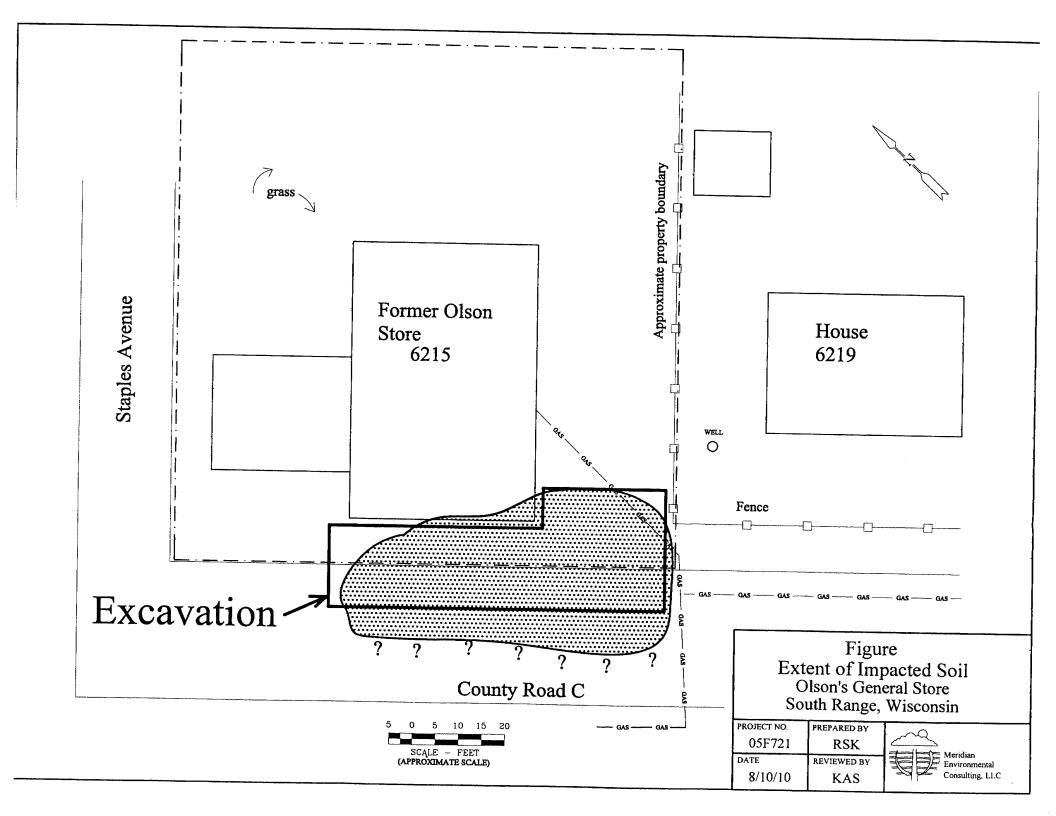

#### Figure #: 3 **Title: Extent of Impacted Soil**

| Dep | te of Wisconsin<br>partment of Natural Resource<br>p://dnr.wi.gov | es es                                                                                                                                                                                                                          | GIS Registry Checklist<br>Form 4400-245 (R 3/10)                            | Page 2 of 3      |
|-----|-------------------------------------------------------------------|--------------------------------------------------------------------------------------------------------------------------------------------------------------------------------------------------------------------------------|-----------------------------------------------------------------------------|------------------|
| BR  | RRTS #: 03-16-244419                                              | ACTIVITY NAME: F                                                                                                                                                                                                               | ARMERS SOUTH RANGE MALL                                                     |                  |
| M   | APS (continued)                                                   |                                                                                                                                                                                                                                |                                                                             |                  |
| X   | Residual Contaminant Loch. NR 140 Enforcement                     | <b>Map:</b> A map showing the source location and vertical evel (RCL) or a Site Specific Residual Contaminant Leve Standard (ES) when closure is requested, show the sound locations and elevations of geologic units, bedroom | el (SSRCL). If groundwater contamii<br>urce location and vertical extent, w | nation exceeds a |
|     | Figure #: 4                                                       | Title: Cross-Section NW-SE                                                                                                                                                                                                     |                                                                             |                  |
|     | Figure #: 5                                                       | Title: Cross-Section NE-SW                                                                                                                                                                                                     |                                                                             |                  |
|     | extent of all groundwate<br>Indicate the direction an             | <b>ntration Map:</b> For sites closing with residual groundwer contamination exceeding a ch. NR140 Preventive Act date of groundwater flow, based on the most recent show the total area of contaminated groundwater.          | ction Limit (PAL) and an Enforcemen                                         |                  |
|     | Figure #:                                                         | Title:                                                                                                                                                                                                                         |                                                                             |                  |
|     |                                                                   | <b>ection Map:</b> A map that represents groundwater movinistory of the site, submit 2 groundwater flow maps sh                                                                                                                |                                                                             |                  |
|     | Figure #:                                                         | Title:                                                                                                                                                                                                                         |                                                                             |                  |
|     | Figure #:                                                         | Title:                                                                                                                                                                                                                         |                                                                             |                  |
| TA  | BLES (meeting the req                                             | uirements of s. NR 716.15(2)(h)(3))                                                                                                                                                                                            |                                                                             |                  |
|     | _                                                                 | an 11 x 17 inches unless the table is submitted electro <b>BOLD</b> or <i>ITALICS</i> is acceptable.                                                                                                                           | nically. Tables <u>must not</u> contain sha                                 | ading and/or     |
| X   | <b>Note:</b> This is one table of                                 | A table showing <u>remaining</u> soil contamination with an<br>of results for the contaminants of concern. Contamina<br>emain after remediation. It may be necessary to create                                                 | nts of concern are those that were                                          | found during the |
|     | Table #: 1                                                        | Title: Analytical Data                                                                                                                                                                                                         |                                                                             |                  |
|     |                                                                   | al <b>Table:</b> Table(s) that show the <u>most recent</u> analytica ells for which samples have been collected.                                                                                                               | l results and collection dates, for all                                     | monitoring       |
|     | Table #:                                                          | Title:                                                                                                                                                                                                                         |                                                                             |                  |
|     |                                                                   | : Table(s) that show the previous four (at minimum) we sent, free product is to be noted on the table.                                                                                                                         | ater level elevation measurements                                           | /dates from all  |
|     | Table #:                                                          | Title:                                                                                                                                                                                                                         |                                                                             |                  |
| IM  | PROPERLY ABANDON                                                  | IED MONITORING WELLS                                                                                                                                                                                                           |                                                                             |                  |
| No  | _                                                                 | ot properly abandoned according to requirements of sold properly abandoned referenced in the GIS Registry for only an improperly abandoned referenced in the GIS Registry Packet.                                              | <u> </u>                                                                    |                  |
| X   | Not Applicable                                                    |                                                                                                                                                                                                                                |                                                                             |                  |
|     | not been properly aband                                           | ap showing all surveyed monitoring wells with specifi<br>doned.<br>onitoring wells are distinctly identified on the Detailed Si                                                                                                | -                                                                           |                  |
|     | Figure #:                                                         | Title:                                                                                                                                                                                                                         |                                                                             |                  |
|     | _                                                                 | <b>ort:</b> Form 4440-113A for the applicable monitoring w                                                                                                                                                                     | ells.                                                                       |                  |
|     | -                                                                 | deed as well as legal descriptions for each property wl                                                                                                                                                                        |                                                                             | perly abandoned. |