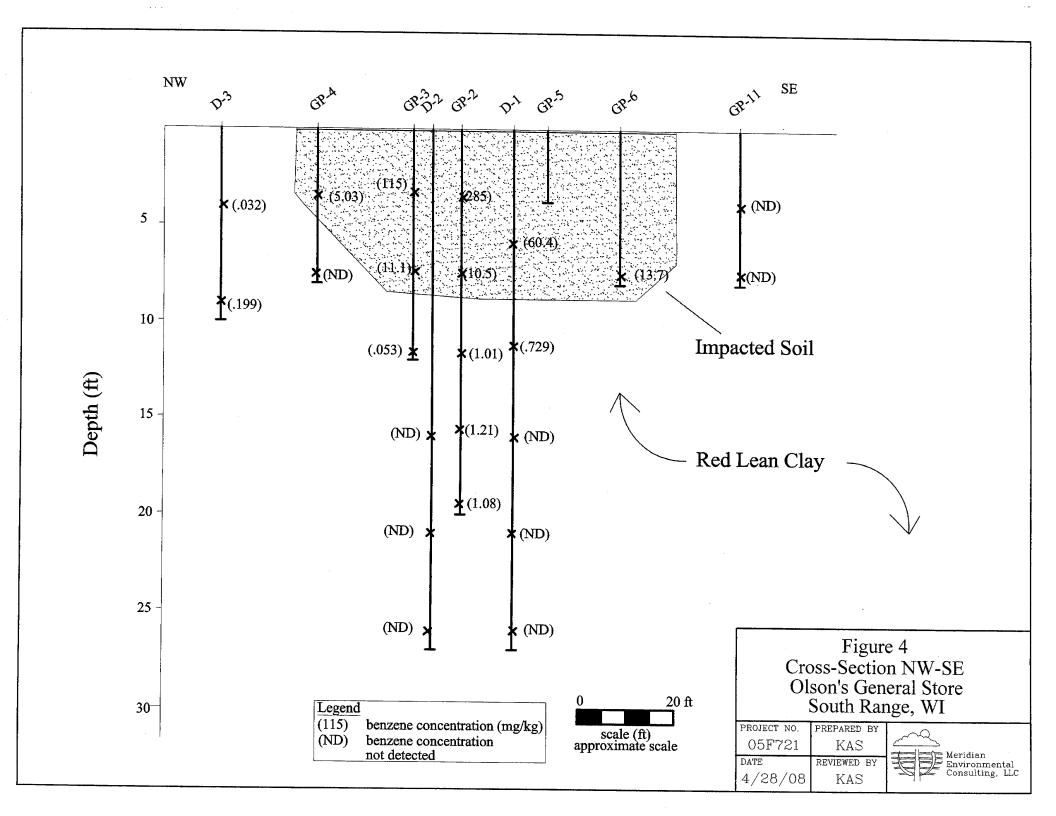

#### Figure #: 3 **Title: Extent of Impacted Soil**

| Dep | te of Wisconsin<br>partment of Natural Resource<br>p://dnr.wi.gov | es es                                                                                                                                                                                                                          | GIS Registry Checklist<br>Form 4400-245 (R 3/10)                            | Page 2 of 3      |
|-----|-------------------------------------------------------------------|--------------------------------------------------------------------------------------------------------------------------------------------------------------------------------------------------------------------------------|-----------------------------------------------------------------------------|------------------|
| BR  | RRTS #: 03-16-244419                                              | ACTIVITY NAME: F                                                                                                                                                                                                               | ARMERS SOUTH RANGE MALL                                                     |                  |
| M   | APS (continued)                                                   |                                                                                                                                                                                                                                |                                                                             |                  |
| X   | Residual Contaminant Loch. NR 140 Enforcement                     | <b>Map:</b> A map showing the source location and vertical evel (RCL) or a Site Specific Residual Contaminant Leve Standard (ES) when closure is requested, show the sound locations and elevations of geologic units, bedroom | el (SSRCL). If groundwater contamii<br>urce location and vertical extent, w | nation exceeds a |
|     | Figure #: 4                                                       | Title: Cross-Section NW-SE                                                                                                                                                                                                     |                                                                             |                  |
|     | Figure #: 5                                                       | Title: Cross-Section NE-SW                                                                                                                                                                                                     |                                                                             |                  |
|     | extent of all groundwate<br>Indicate the direction an             | <b>ntration Map:</b> For sites closing with residual groundwer contamination exceeding a ch. NR140 Preventive Act date of groundwater flow, based on the most recent show the total area of contaminated groundwater.          | ction Limit (PAL) and an Enforcemen                                         |                  |
|     | Figure #:                                                         | Title:                                                                                                                                                                                                                         |                                                                             |                  |
|     |                                                                   | <b>ection Map:</b> A map that represents groundwater movinistory of the site, submit 2 groundwater flow maps sh                                                                                                                |                                                                             |                  |
|     | Figure #:                                                         | Title:                                                                                                                                                                                                                         |                                                                             |                  |
|     | Figure #:                                                         | Title:                                                                                                                                                                                                                         |                                                                             |                  |
| TA  | BLES (meeting the req                                             | uirements of s. NR 716.15(2)(h)(3))                                                                                                                                                                                            |                                                                             |                  |
|     | _                                                                 | an 11 x 17 inches unless the table is submitted electro <b>BOLD</b> or <i>ITALICS</i> is acceptable.                                                                                                                           | nically. Tables <u>must not</u> contain sha                                 | ading and/or     |
| X   | <b>Note:</b> This is one table of                                 | A table showing <u>remaining</u> soil contamination with an<br>of results for the contaminants of concern. Contamina<br>emain after remediation. It may be necessary to create                                                 | nts of concern are those that were                                          | found during the |
|     | Table #: 1                                                        | Title: Analytical Data                                                                                                                                                                                                         |                                                                             |                  |
|     |                                                                   | al <b>Table:</b> Table(s) that show the <u>most recent</u> analytica ells for which samples have been collected.                                                                                                               | l results and collection dates, for all                                     | monitoring       |
|     | Table #:                                                          | Title:                                                                                                                                                                                                                         |                                                                             |                  |
|     |                                                                   | : Table(s) that show the previous four (at minimum) we sent, free product is to be noted on the table.                                                                                                                         | ater level elevation measurements                                           | /dates from all  |
|     | Table #:                                                          | Title:                                                                                                                                                                                                                         |                                                                             |                  |
| IM  | PROPERLY ABANDON                                                  | IED MONITORING WELLS                                                                                                                                                                                                           |                                                                             |                  |
| No  | _                                                                 | ot properly abandoned according to requirements of sold properly abandoned referenced in the GIS Registry for only an improperly abandoned referenced in the GIS Registry Packet.                                              | <u> </u>                                                                    |                  |
| X   | Not Applicable                                                    |                                                                                                                                                                                                                                |                                                                             |                  |
|     | not been properly aband                                           | ap showing all surveyed monitoring wells with specifi<br>doned.<br>onitoring wells are distinctly identified on the Detailed Si                                                                                                | -                                                                           |                  |
|     | Figure #:                                                         | Title:                                                                                                                                                                                                                         |                                                                             |                  |
|     | _                                                                 | <b>ort:</b> Form 4440-113A for the applicable monitoring w                                                                                                                                                                     | ells.                                                                       |                  |
|     | -                                                                 | deed as well as legal descriptions for each property wl                                                                                                                                                                        |                                                                             | perly abandoned. |