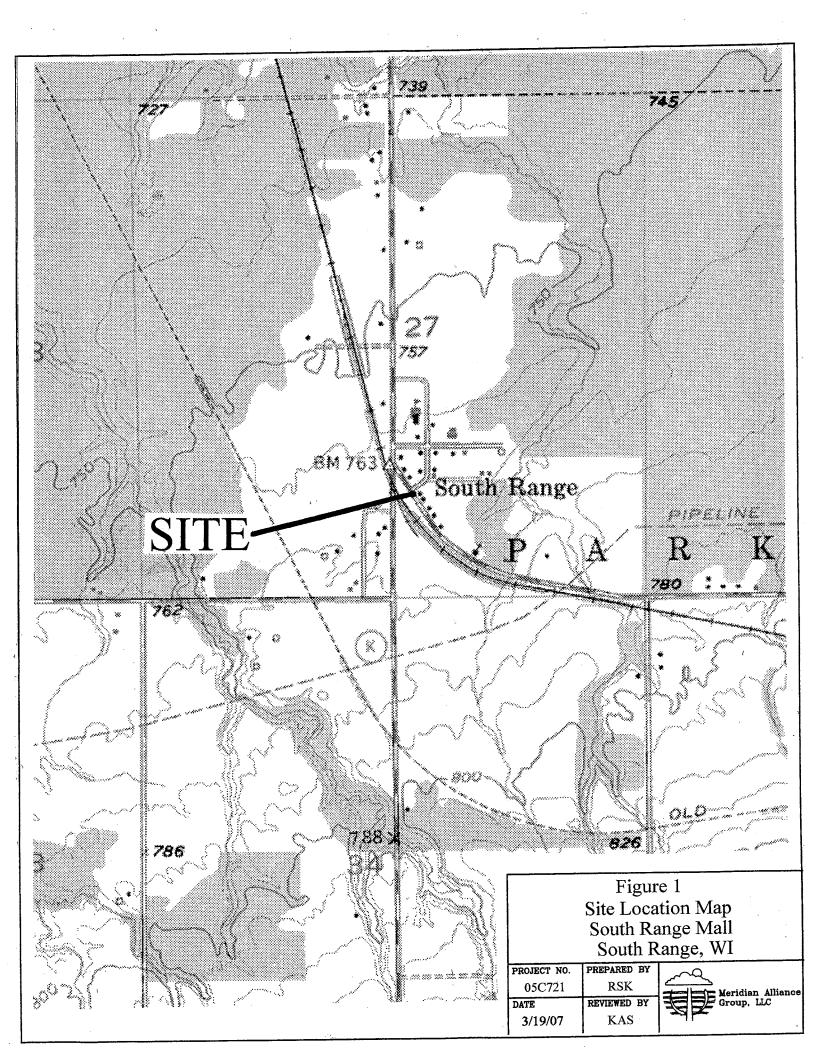

## MAPS (meeting the visual aid requirements of s. NR 716.15(2)(h))

Maps must be no larger than  $11 \times 17$  inches unless the map is submitted electronically.

**Location Map:** A map outlining all properties within the contaminated site boundaries on a U.S.G.S. topographic map or plat map in sufficient detail to permit easy location of all parcels. If groundwater standards are exceeded, include the location of all potable wells within 1200 feet of the site.

**Note:** Due to security reasons municipal wells are not identified on GIS Packet maps. However, the locations of these municipal wells must be identified on Case Closure Request maps.

### Figure #: 1 **Title: Site Location Map**

Detailed Site Map: A map that shows all relevant features (buildings, roads, individual property boundaries, contaminant sources, utility lines, monitoring wells and potable wells) within the contaminated area. This map is to show the location of all contaminated public streets, and highway and railroad rights-of-way in relation to the source property and in relation to the boundaries of groundwater contamination exceeding a ch. NR 140 Enforcement Standard (ES), and/or in relation to the boundaries of soil contamination exceeding a Residual Contaminant Level (RCL) or a Site Specific Residual Contaminant Levels (SSRCL) as determined under s. NR 720.09, 720.11 and 720.19.