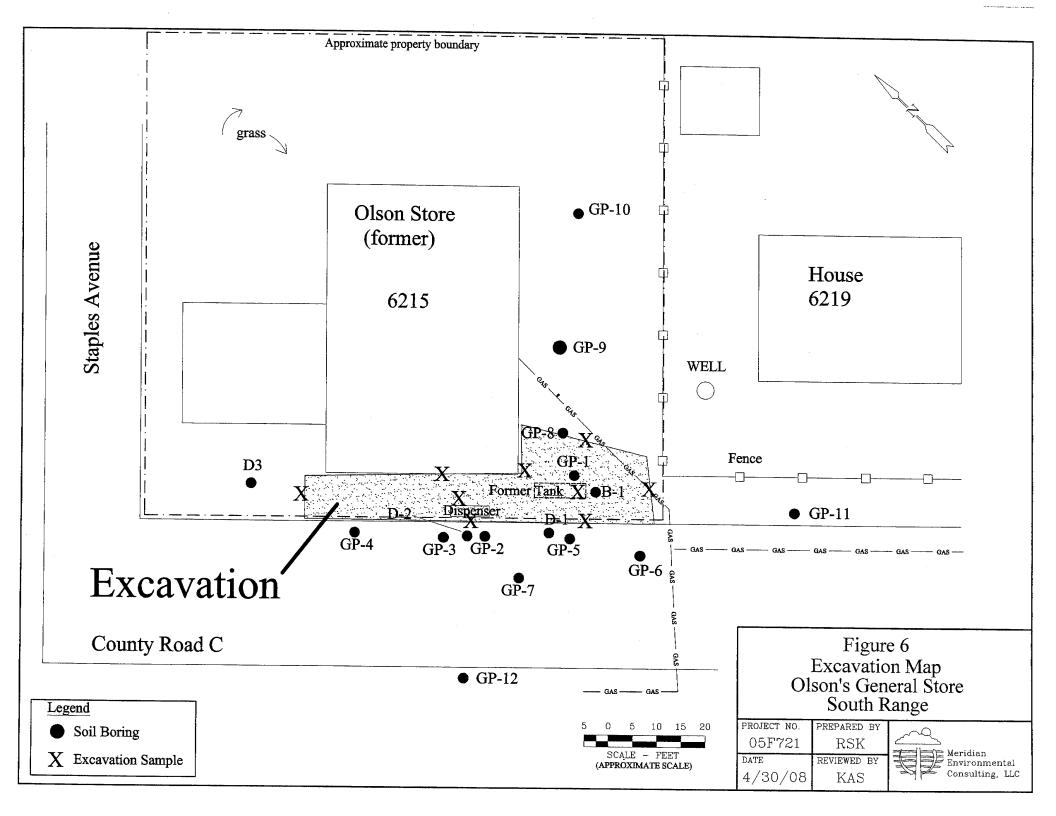

#### Figure #: 2 Title: Site Map

**Soil Contamination Contour Map:** For sites closing with residual soil contamination, this map is to show the location of all contaminated soil and a single contour showing the horizontal extent of each area of contiguous residual soil contamination that exceeds a Residual Contaminant Level (RCL) or a Site Specific Residual Contaminant Level (SSRCL) as determined under s. NR 720.09, 720.11 and 720.19.