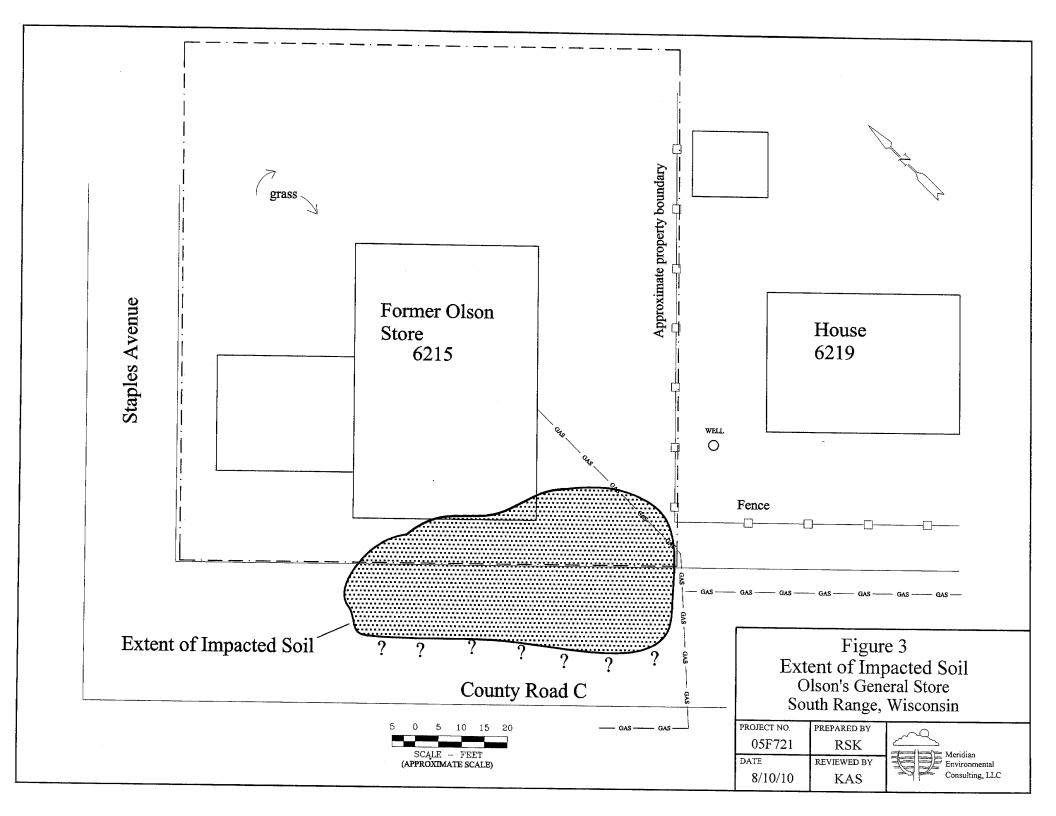

#### Figure #: 2 Title: Site Map

**Soil Contamination Contour Map:** For sites closing with residual soil contamination, this map is to show the location of all contaminated soil and a single contour showing the horizontal extent of each area of contiguous residual soil contamination that exceeds a Residual Contaminant Level (RCL) or a Site Specific Residual Contaminant Level (SSRCL) as determined under s. NR 720.09, 720.11 and 720.19.

#### Figure #: 3 **Title: Extent of Impacted Soil**

| Dep | te of Wisconsin<br>partment of Natural Resource<br>p://dnr.wi.gov | es es                                                                                                                                                                                                                          | GIS Registry Checklist<br>Form 4400-245 (R 3/10)                            | Page 2 of 3      |
|-----|-------------------------------------------------------------------|--------------------------------------------------------------------------------------------------------------------------------------------------------------------------------------------------------------------------------|-----------------------------------------------------------------------------|------------------|
| BR  | RRTS #: 03-16-244419                                              | ACTIVITY NAME: F                                                                                                                                                                                                               | ARMERS SOUTH RANGE MALL                                                     |                  |
| M   | APS (continued)                                                   |                                                                                                                                                                                                                                |                                                                             |                  |
| X   | Residual Contaminant Loch. NR 140 Enforcement                     | <b>Map:</b> A map showing the source location and vertical evel (RCL) or a Site Specific Residual Contaminant Leve Standard (ES) when closure is requested, show the sound locations and elevations of geologic units, bedroom | el (SSRCL). If groundwater contamii<br>urce location and vertical extent, w | nation exceeds a |
|     | Figure #: 4                                                       | Title: Cross-Section NW-SE                                                                                                                                                                                                     |                                                                             |                  |
|     | Figure #: 5                                                       | Title: Cross-Section NE-SW                                                                                                                                                                                                     |                                                                             |                  |
|     | extent of all groundwate<br>Indicate the direction an             | <b>ntration Map:</b> For sites closing with residual groundwer contamination exceeding a ch. NR140 Preventive Act date of groundwater flow, based on the most recent show the total area of contaminated groundwater.          | ction Limit (PAL) and an Enforcemen                                         |                  |
|     | Figure #:                                                         | Title:                                                                                                                                                                                                                         |                                                                             |                  |
|     |                                                                   | <b>ection Map:</b> A map that represents groundwater movinistory of the site, submit 2 groundwater flow maps sh                                                                                                                |                                                                             |                  |
|     | Figure #:                                                         | Title:                                                                                                                                                                                                                         |                                                                             |                  |
|     | Figure #:                                                         | Title:                                                                                                                                                                                                                         |                                                                             |                  |
| TA  | BLES (meeting the req                                             | uirements of s. NR 716.15(2)(h)(3))                                                                                                                                                                                            |                                                                             |                  |
|     | _                                                                 | an 11 x 17 inches unless the table is submitted electro <b>BOLD</b> or <i>ITALICS</i> is acceptable.                                                                                                                           | nically. Tables <u>must not</u> contain sha                                 | ading and/or     |
| X   | <b>Note:</b> This is one table of                                 | A table showing <u>remaining</u> soil contamination with an<br>of results for the contaminants of concern. Contamina<br>emain after remediation. It may be necessary to create                                                 | nts of concern are those that were                                          | found during the |
|     | Table #: 1                                                        | Title: Analytical Data                                                                                                                                                                                                         |                                                                             |                  |
|     |                                                                   | al <b>Table:</b> Table(s) that show the <u>most recent</u> analytica ells for which samples have been collected.                                                                                                               | l results and collection dates, for all                                     | monitoring       |
|     | Table #:                                                          | Title:                                                                                                                                                                                                                         |                                                                             |                  |
|     |                                                                   | : Table(s) that show the previous four (at minimum) we sent, free product is to be noted on the table.                                                                                                                         | ater level elevation measurements                                           | /dates from all  |
|     | Table #:                                                          | Title:                                                                                                                                                                                                                         |                                                                             |                  |
| IM  | PROPERLY ABANDON                                                  | IED MONITORING WELLS                                                                                                                                                                                                           |                                                                             |                  |
| No  | _                                                                 | ot properly abandoned according to requirements of sold properly abandoned referenced in the GIS Registry for only an improperly abandoned referenced in the GIS Registry Packet.                                              | <u> </u>                                                                    |                  |
| X   | Not Applicable                                                    |                                                                                                                                                                                                                                |                                                                             |                  |
|     | not been properly aband                                           | ap showing all surveyed monitoring wells with specifi<br>doned.<br>onitoring wells are distinctly identified on the Detailed Si                                                                                                | -                                                                           |                  |
|     | Figure #:                                                         | Title:                                                                                                                                                                                                                         |                                                                             |                  |
|     | _                                                                 | <b>ort:</b> Form 4440-113A for the applicable monitoring w                                                                                                                                                                     | ells.                                                                       |                  |
|     | -                                                                 | deed as well as legal descriptions for each property wl                                                                                                                                                                        |                                                                             | perly abandoned. |