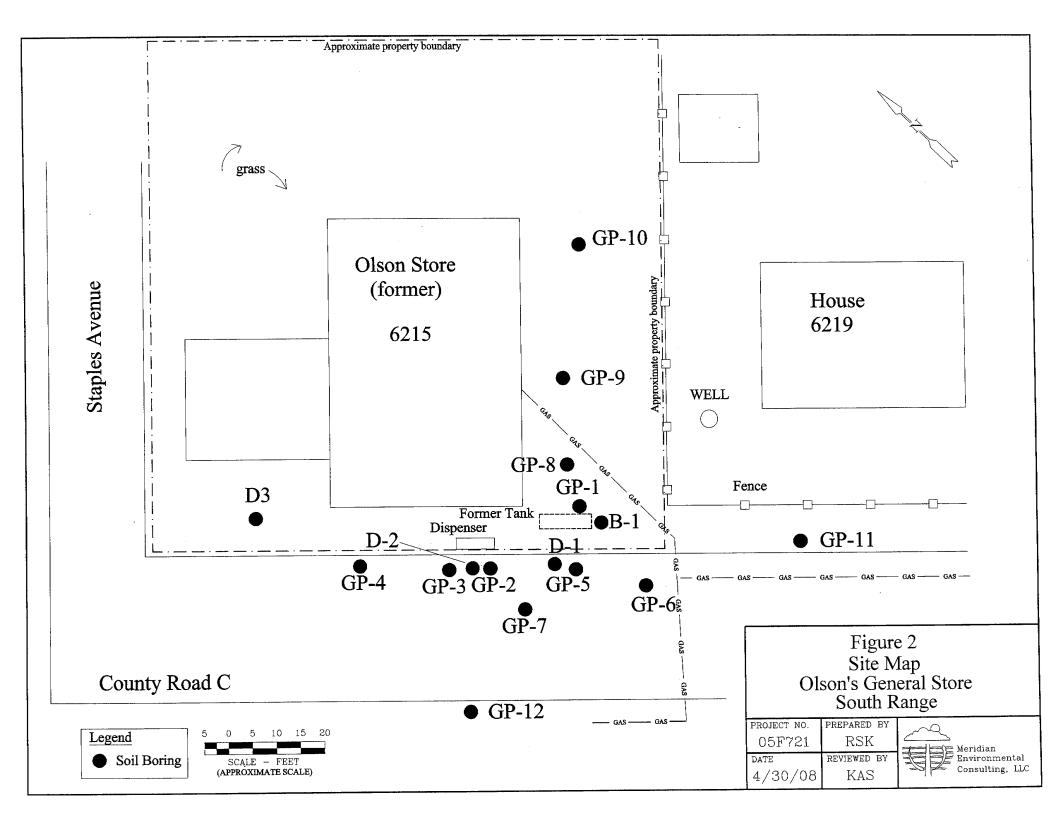

### Figure #: 1 **Title: Site Location Map**

Detailed Site Map: A map that shows all relevant features (buildings, roads, individual property boundaries, contaminant sources, utility lines, monitoring wells and potable wells) within the contaminated area. This map is to show the location of all contaminated public streets, and highway and railroad rights-of-way in relation to the source property and in relation to the boundaries of groundwater contamination exceeding a ch. NR 140 Enforcement Standard (ES), and/or in relation to the boundaries of soil contamination exceeding a Residual Contaminant Level (RCL) or a Site Specific Residual Contaminant Levels (SSRCL) as determined under s. NR 720.09, 720.11 and 720.19.

#### Figure #: 2 Title: Site Map

**Soil Contamination Contour Map:** For sites closing with residual soil contamination, this map is to show the location of all contaminated soil and a single contour showing the horizontal extent of each area of contiguous residual soil contamination that exceeds a Residual Contaminant Level (RCL) or a Site Specific Residual Contaminant Level (SSRCL) as determined under s. NR 720.09, 720.11 and 720.19.