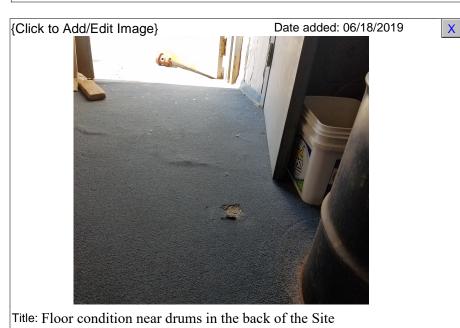

| using the br                                                                                                    | RR 13 ID Hullibel, | and then looking in the w                                                        | The Section.                                               |                                                                                                                                                                                                                                                   |           |                                     |                                 |  |
|-----------------------------------------------------------------------------------------------------------------|--------------------|----------------------------------------------------------------------------------|------------------------------------------------------------|---------------------------------------------------------------------------------------------------------------------------------------------------------------------------------------------------------------------------------------------------|-----------|-------------------------------------|---------------------------------|--|
| Activity (Site) Name                                                                                            |                    |                                                                                  |                                                            |                                                                                                                                                                                                                                                   | BRRTS No. |                                     |                                 |  |
| Glenwood Dry Cleaners                                                                                           |                    |                                                                                  |                                                            | 02-30-261259                                                                                                                                                                                                                                      |           |                                     |                                 |  |
| Inspections are required to be conducted (see closure approval letter):  annually semi-annually other – specify |                    |                                                                                  |                                                            | When submittal of this form is required, submit the form electronically to the DNR project manager. An electronic version of this filled out form, or a scanned version may be sent to the following email address (see closure approval letter): |           |                                     |                                 |  |
| Inspection<br>Date                                                                                              | Inspector Name     | Item                                                                             | Describe the condition of the item that is being inspected | Recommendations for repair or mainte                                                                                                                                                                                                              |           | Previous commendations implemented? | Photographs taken and attached? |  |
| 06/18/2019                                                                                                      | Rose Grenen        | □ monitoring well     □ cover/barrier     □ vapor mitigation system     □ other: | Concrete floor with carpet covering. In good condition.    | Carpet could be replaced over the borin locations, but not necessary.                                                                                                                                                                             |           | ⊃Y ⊝N                               |                                 |  |
|                                                                                                                 |                    | monitoring well cover/barrier vapor mitigation system other:                     |                                                            |                                                                                                                                                                                                                                                   | (         | )Y ⊝N                               | ○ Y ○ N                         |  |
|                                                                                                                 |                    | monitoring well cover/barrier vapor mitigation system other:                     |                                                            |                                                                                                                                                                                                                                                   | (         | )Y ⊝N                               | ○ Y ○ N                         |  |
|                                                                                                                 |                    | monitoring well cover/barrier vapor mitigation system other:                     |                                                            |                                                                                                                                                                                                                                                   | (         | OY ON                               | $\bigcirc$ Y $\bigcirc$ N       |  |
|                                                                                                                 |                    | monitoring well cover/barrier vapor mitigation system other:                     |                                                            |                                                                                                                                                                                                                                                   | (         | OY ON                               | ○ Y ○ N                         |  |
|                                                                                                                 |                    | monitoring well cover/barrier vapor mitigation system other:                     |                                                            |                                                                                                                                                                                                                                                   | (         | OY ON                               | $\bigcirc$ Y $\bigcirc$ N       |  |