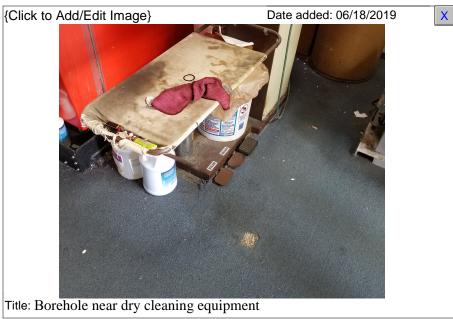

| using the br                                                                                                    | RR 13 ID Hullibel, | and then looking in the w                                                        | The Section.                                               |                                                                                                                                                                                                                                                   |           |                                     |                                 |  |
|-----------------------------------------------------------------------------------------------------------------|--------------------|----------------------------------------------------------------------------------|------------------------------------------------------------|---------------------------------------------------------------------------------------------------------------------------------------------------------------------------------------------------------------------------------------------------|-----------|-------------------------------------|---------------------------------|--|
| Activity (Site) Name                                                                                            |                    |                                                                                  |                                                            |                                                                                                                                                                                                                                                   | BRRTS No. |                                     |                                 |  |
| Glenwood Dry Cleaners                                                                                           |                    |                                                                                  |                                                            | 02-30-261259                                                                                                                                                                                                                                      |           |                                     |                                 |  |
| Inspections are required to be conducted (see closure approval letter):  annually semi-annually other – specify |                    |                                                                                  |                                                            | When submittal of this form is required, submit the form electronically to the DNR project manager. An electronic version of this filled out form, or a scanned version may be sent to the following email address (see closure approval letter): |           |                                     |                                 |  |
| Inspection<br>Date                                                                                              | Inspector Name     | Item                                                                             | Describe the condition of the item that is being inspected | Recommendations for repair or mainte                                                                                                                                                                                                              |           | Previous commendations implemented? | Photographs taken and attached? |  |
| 06/18/2019                                                                                                      | Rose Grenen        | □ monitoring well     □ cover/barrier     □ vapor mitigation system     □ other: | Concrete floor with carpet covering. In good condition.    | Carpet could be replaced over the borin locations, but not necessary.                                                                                                                                                                             |           | ⊃Y ⊝N                               |                                 |  |
|                                                                                                                 |                    | monitoring well cover/barrier vapor mitigation system other:                     |                                                            |                                                                                                                                                                                                                                                   | (         | )Y ⊝N                               | ○ Y ○ N                         |  |
|                                                                                                                 |                    | monitoring well cover/barrier vapor mitigation system other:                     |                                                            |                                                                                                                                                                                                                                                   | (         | )Y ⊝N                               | ○ Y ○ N                         |  |
|                                                                                                                 |                    | monitoring well cover/barrier vapor mitigation system other:                     |                                                            |                                                                                                                                                                                                                                                   | (         | OY ON                               | $\bigcirc$ Y $\bigcirc$ N       |  |
|                                                                                                                 |                    | monitoring well cover/barrier vapor mitigation system other:                     |                                                            |                                                                                                                                                                                                                                                   | (         | OY ON                               | ○ Y ○ N                         |  |
|                                                                                                                 |                    | monitoring well cover/barrier vapor mitigation system other:                     |                                                            |                                                                                                                                                                                                                                                   | (         | OY ON                               | $\bigcirc$ Y $\bigcirc$ N       |  |