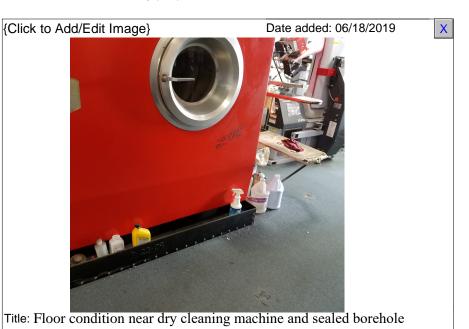

| using the br                                                                                                    | RR 13 ID Hullibel, | and then looking in the w                                                        | The Section.                                               |                                                                                                                                                                                                                                                   |           |                                     |                                 |  |
|-----------------------------------------------------------------------------------------------------------------|--------------------|----------------------------------------------------------------------------------|------------------------------------------------------------|---------------------------------------------------------------------------------------------------------------------------------------------------------------------------------------------------------------------------------------------------|-----------|-------------------------------------|---------------------------------|--|
| Activity (Site) Name                                                                                            |                    |                                                                                  |                                                            |                                                                                                                                                                                                                                                   | BRRTS No. |                                     |                                 |  |
| Glenwood Dry Cleaners                                                                                           |                    |                                                                                  |                                                            | 02-30-261259                                                                                                                                                                                                                                      |           |                                     |                                 |  |
| Inspections are required to be conducted (see closure approval letter):  annually semi-annually other – specify |                    |                                                                                  |                                                            | When submittal of this form is required, submit the form electronically to the DNR project manager. An electronic version of this filled out form, or a scanned version may be sent to the following email address (see closure approval letter): |           |                                     |                                 |  |
| Inspection<br>Date                                                                                              | Inspector Name     | Item                                                                             | Describe the condition of the item that is being inspected | Recommendations for repair or mainte                                                                                                                                                                                                              |           | Previous commendations implemented? | Photographs taken and attached? |  |
| 06/18/2019                                                                                                      | Rose Grenen        | □ monitoring well     □ cover/barrier     □ vapor mitigation system     □ other: | Concrete floor with carpet covering. In good condition.    | Carpet could be replaced over the borin locations, but not necessary.                                                                                                                                                                             |           | ⊃Y ⊝N                               |                                 |  |
|                                                                                                                 |                    | monitoring well cover/barrier vapor mitigation system other:                     |                                                            |                                                                                                                                                                                                                                                   | (         | )Y ⊝N                               | ○ Y ○ N                         |  |
|                                                                                                                 |                    | monitoring well cover/barrier vapor mitigation system other:                     |                                                            |                                                                                                                                                                                                                                                   | (         | )Y ⊝N                               | ○ Y ○ N                         |  |
|                                                                                                                 |                    | monitoring well cover/barrier vapor mitigation system other:                     |                                                            |                                                                                                                                                                                                                                                   | (         | OY ON                               | $\bigcirc$ Y $\bigcirc$ N       |  |
|                                                                                                                 |                    | monitoring well cover/barrier vapor mitigation system other:                     |                                                            |                                                                                                                                                                                                                                                   | (         | OY ON                               | ○ Y ○ N                         |  |
|                                                                                                                 |                    | monitoring well cover/barrier vapor mitigation system other:                     |                                                            |                                                                                                                                                                                                                                                   | (         | OY ON                               | $\bigcirc$ Y $\bigcirc$ N       |  |