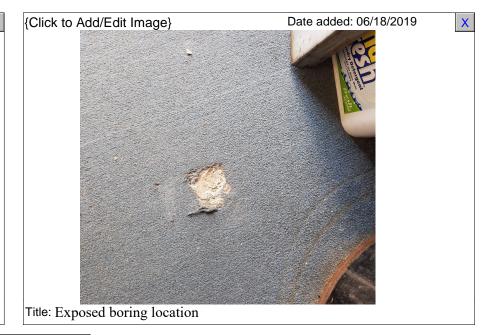

| using the br                                                                                                    | RR 13 ID Hullibel, | and then looking in the w                                                        | The Section.                                               |                                                                                                                                                                                                                                                   |           |                                     |                                 |  |
|-----------------------------------------------------------------------------------------------------------------|--------------------|----------------------------------------------------------------------------------|------------------------------------------------------------|---------------------------------------------------------------------------------------------------------------------------------------------------------------------------------------------------------------------------------------------------|-----------|-------------------------------------|---------------------------------|--|
| Activity (Site) Name                                                                                            |                    |                                                                                  |                                                            |                                                                                                                                                                                                                                                   | BRRTS No. |                                     |                                 |  |
| Glenwood Dry Cleaners                                                                                           |                    |                                                                                  |                                                            | 02-30-261259                                                                                                                                                                                                                                      |           |                                     |                                 |  |
| Inspections are required to be conducted (see closure approval letter):  annually semi-annually other – specify |                    |                                                                                  |                                                            | When submittal of this form is required, submit the form electronically to the DNR project manager. An electronic version of this filled out form, or a scanned version may be sent to the following email address (see closure approval letter): |           |                                     |                                 |  |
| Inspection<br>Date                                                                                              | Inspector Name     | Item                                                                             | Describe the condition of the item that is being inspected | Recommendations for repair or mainte                                                                                                                                                                                                              |           | Previous commendations implemented? | Photographs taken and attached? |  |
| 06/18/2019                                                                                                      | Rose Grenen        | □ monitoring well     □ cover/barrier     □ vapor mitigation system     □ other: | Concrete floor with carpet covering. In good condition.    | Carpet could be replaced over the borin locations, but not necessary.                                                                                                                                                                             |           | ⊃Y ⊝N                               |                                 |  |
|                                                                                                                 |                    | monitoring well cover/barrier vapor mitigation system other:                     |                                                            |                                                                                                                                                                                                                                                   | (         | )Y ⊝N                               | ○ Y ○ N                         |  |
|                                                                                                                 |                    | monitoring well cover/barrier vapor mitigation system other:                     |                                                            |                                                                                                                                                                                                                                                   | (         | )Y ⊝N                               | ○ Y ○ N                         |  |
|                                                                                                                 |                    | monitoring well cover/barrier vapor mitigation system other:                     |                                                            |                                                                                                                                                                                                                                                   | (         | OY ON                               | $\bigcirc$ Y $\bigcirc$ N       |  |
|                                                                                                                 |                    | monitoring well cover/barrier vapor mitigation system other:                     |                                                            |                                                                                                                                                                                                                                                   | (         | OY ON                               | ○ Y ○ N                         |  |
|                                                                                                                 |                    | monitoring well cover/barrier vapor mitigation system other:                     |                                                            |                                                                                                                                                                                                                                                   | (         | OY ON                               | $\bigcirc$ Y $\bigcirc$ N       |  |