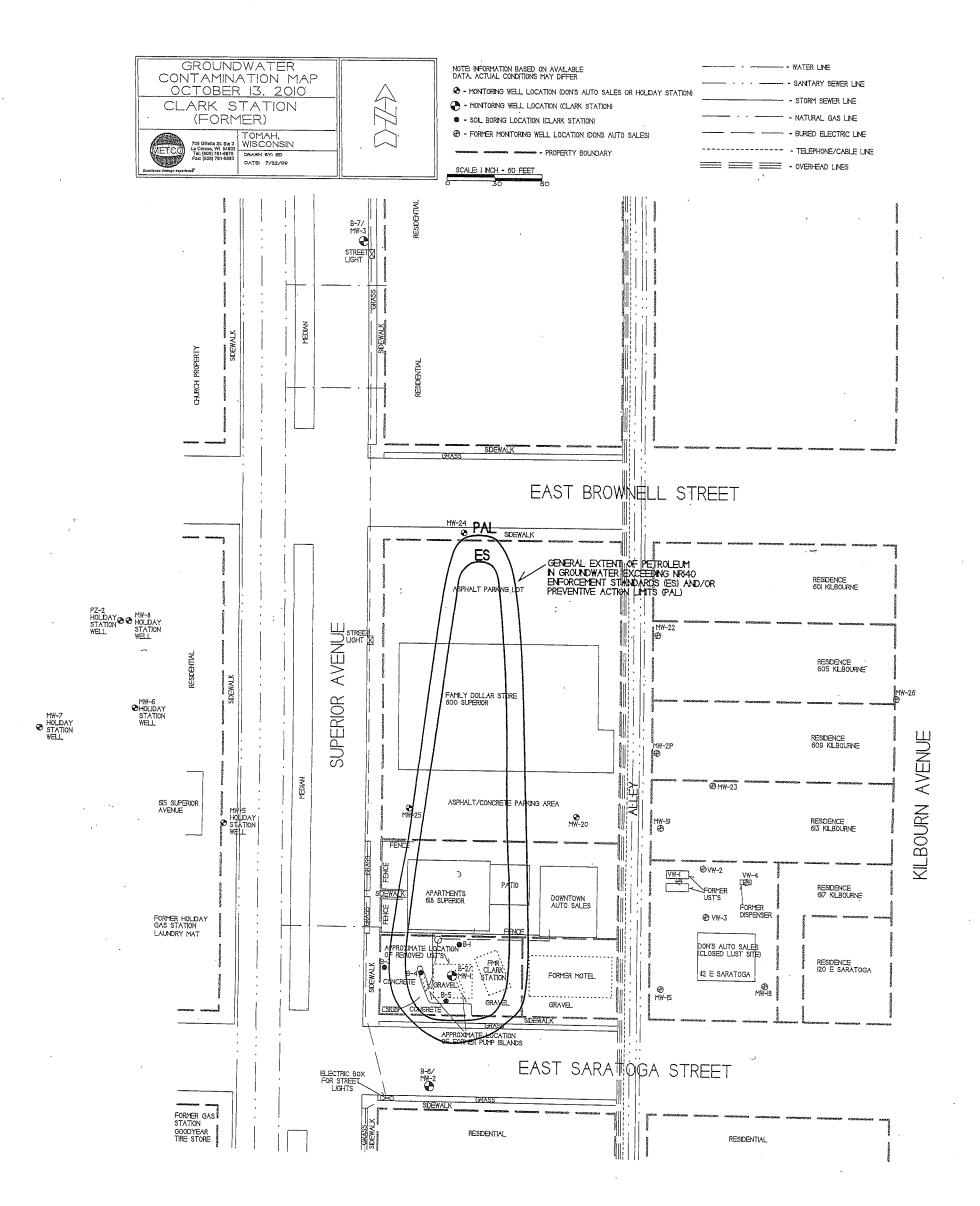

Figure #:

Title: Soil Contamination Map (October 13, 2010)

State of Wisconsin GIS Registry Checklist Department of Natural Resources Form 4400-245 (R 8/11) Page 2 of 3 http://dnr.wi.gov **ACTIVITY NAME:** BRRTS #: 03-42-262341 Clark Station (Former) MAPS (continued) Geologic Cross-Section Map: A map showing the source location and vertical extent of residual soil contamination exceeding a Residual Contaminant Level (RCL) or a Site Specific Residual Contaminant Level (SSRCL). If groundwater contamination exceeds a ch. NR 140 Enforcement Standard (ES) when closure is requested, show the source location and vertical extent, water table and piezometric elevations, and locations and elevations of geologic units, bedrock and confining units, if any, Figure #: Title: Cross Section Map Figure #: Title: Geologic Cross Section K Groundwater Isoconcentration Map: For sites closing with residual groundwater contamination, this map shows the horizontal extent of all groundwater contamination exceeding a ch. NR140 Preventive Action Limit (PAL) and an Enforcement Standard (ES). Indicate the direction and date of groundwater flow, based on the most recent sampling data. **Note:** This is intended to show the total area of contaminated groundwater. Figure #: Title: Groundwater Contamination Map, October 13, 2010 Groundwater Flow Direction Map: A map that represents groundwater movement at the site. If the flow direction varies by more then 20° over the history of the site, submit 2 groundwater flow maps showing the maximum variation in flow direction. Figure #: Title: Groundwater Flow Map, October 13, 2010 Figure #: Title: TABLES (meeting the requirements of s. NR 716.15(2)(h)(3)) Tables must be no larger than 11 x 17 inches unless the table is submitted electronically. Tables must not contain shading and/or cross-hatching. The use of **BOLD** or *ITALICS* is acceptable. Soil Analytical Table: A table showing remaining soil contamination with analytical results and collection dates. Note: This is one table of results for the contaminants of concern. Contaminants of concern are those that were found during the site investigation, that remain after remediation. It may be necessary to create a new table to meet this requirement. Title: Soil Analytical Results Summary |X| Groundwater Analytical Table: Table(s) that show the most recent analytical results and collection dates, for all monitoring wells and any potable wells for which samples have been collected. Table #: Title: Groundwater Analytical Results Summary | Water Level Elevations: Table(s) that show the previous four (at minimum) water level elevation measurements/dates from all monitoring wells. If present, free product is to be noted on the table. Table #: Title: Groundwater Elevations Table IMPROPERLY ABANDONED MONITORING WELLS For each monitoring well not properly abandoned according to requirements of s, NR 141.25 include the following documents. **Note:** If the site is being listed on the GIS Registry for only an improperly abandoned monitoring well you will only need to submit the documents in this section for the GIS Registry Packet. **▼** Not Applicable Site Location Map: A map showing all surveyed monitoring wells with specific identification of the monitoring wells which have not been properly abandoned. **Note:** If the applicable monitoring wells are distinctly identified on the Detailed Site Map this Site Location Map is not needed. Figure #: Title: Well Construction Report: Form 4440-113A for the applicable monitoring wells.

#### Residual Groundwater Contamination (ch. NR 140, 812, Wis. Adm. Code)

Groundwater contamination greater than enforcement standards is present both on this contaminated property and off the contaminated property, as shown on the attached map (Groundwater Contamination Map, October 13, 2010). If you intend to construct a new well, or reconstruct an existing well, you'll need prior DNR approval. Affected property owners and right-of-way holders were notified of the presence of groundwater contamination.