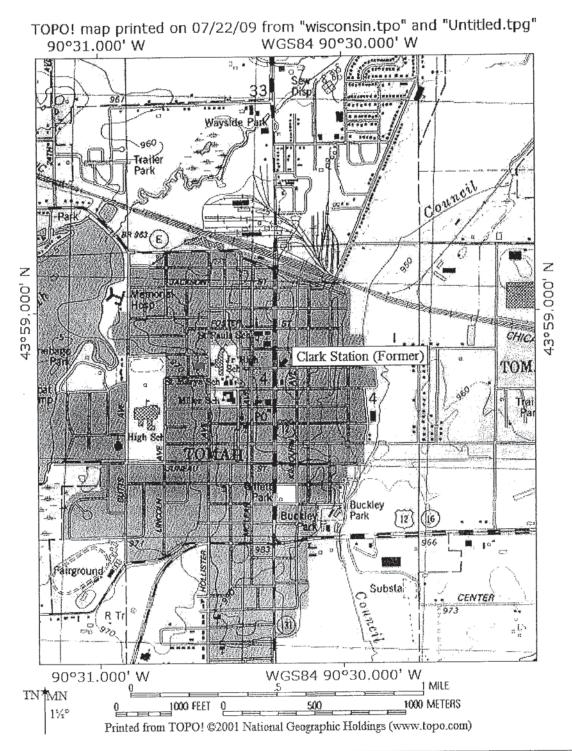

# MAPS (meeting the visual aid requirements of s. NR 716.15(2)(h))

Maps must be no larger than 11 x 17 inches unless the map is submitted electronically.

**Location Map:** A map outlining all properties within the contaminated site boundaries on a U.S.G.S. topographic map or plat map in sufficient detail to permit easy location of all parcels. If groundwater standards are exceeded, include the location of all potable wells within 1200 feet of the site.

**Note:** Due to security reasons municipal wells are not identified on GIS Packet maps. However, the locations of these municipal wells must be identified on Case Closure Request maps.

Figure #:

Title: Site Location Map