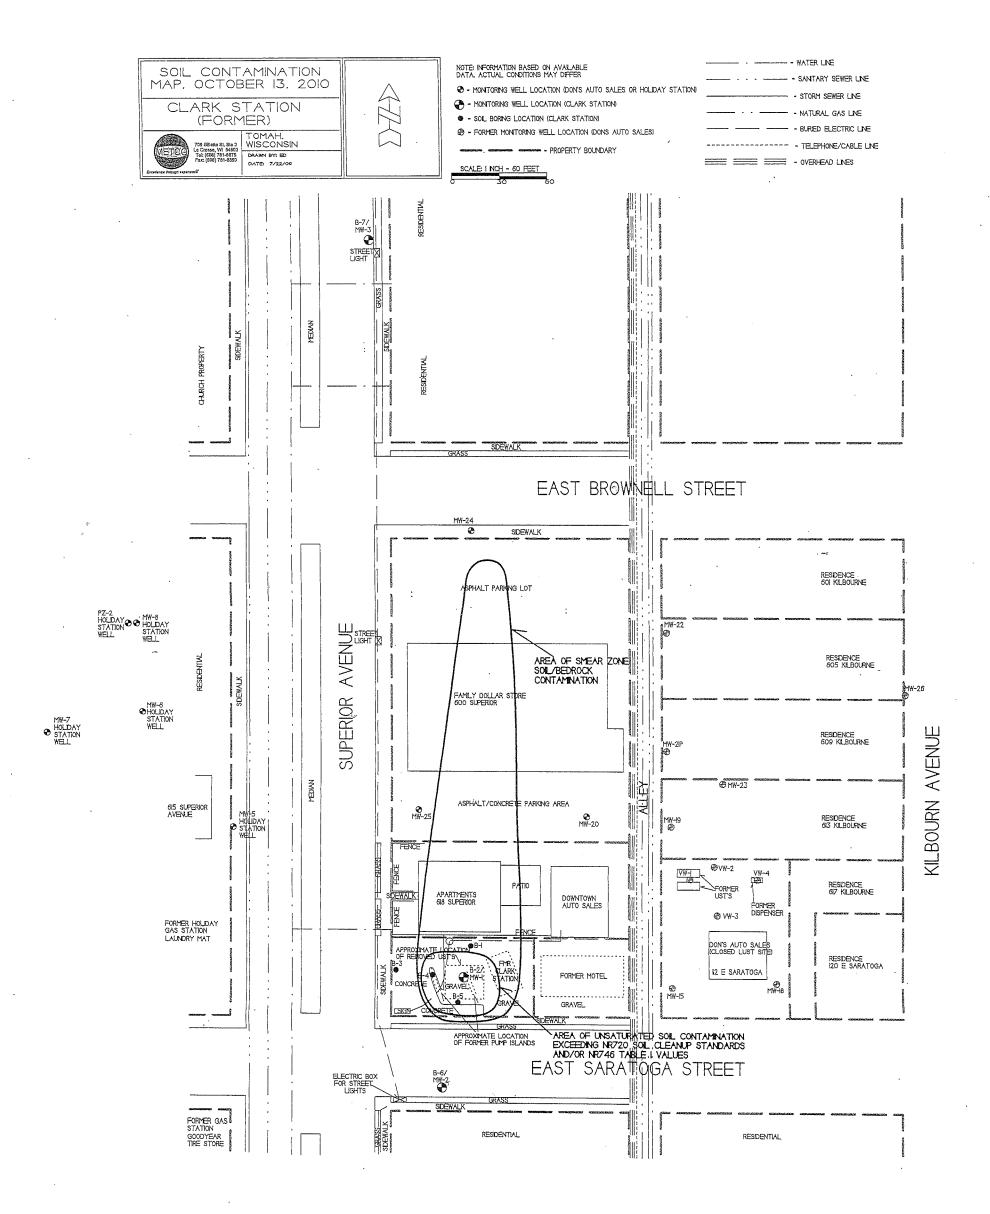

Figure #:

Title: Soil Contamination Map (October 13, 2010)

State of Wisconsin GIS Registry Checklist Department of Natural Resources Form 4400-245 (R 8/11) Page 2 of 3 http://dnr.wi.gov **ACTIVITY NAME:** BRRTS #: 03-42-262341 Clark Station (Former) MAPS (continued) Geologic Cross-Section Map: A map showing the source location and vertical extent of residual soil contamination exceeding a Residual Contaminant Level (RCL) or a Site Specific Residual Contaminant Level (SSRCL). If groundwater contamination exceeds a ch. NR 140 Enforcement Standard (ES) when closure is requested, show the source location and vertical extent, water table and piezometric elevations, and locations and elevations of geologic units, bedrock and confining units, if any, Figure #: Title: Cross Section Map Figure #: Title: Geologic Cross Section K Groundwater Isoconcentration Map: For sites closing with residual groundwater contamination, this map shows the horizontal extent of all groundwater contamination exceeding a ch. NR140 Preventive Action Limit (PAL) and an Enforcement Standard (ES). Indicate the direction and date of groundwater flow, based on the most recent sampling data. **Note:** This is intended to show the total area of contaminated groundwater. Figure #: Title: Groundwater Contamination Map, October 13, 2010 Groundwater Flow Direction Map: A map that represents groundwater movement at the site. If the flow direction varies by more then 20° over the history of the site, submit 2 groundwater flow maps showing the maximum variation in flow direction. Figure #: Title: Groundwater Flow Map, October 13, 2010 Figure #: Title: TABLES (meeting the requirements of s. NR 716.15(2)(h)(3)) Tables must be no larger than 11 x 17 inches unless the table is submitted electronically. Tables must not contain shading and/or cross-hatching. The use of **BOLD** or *ITALICS* is acceptable. Soil Analytical Table: A table showing remaining soil contamination with analytical results and collection dates. Note: This is one table of results for the contaminants of concern. Contaminants of concern are those that were found during the site investigation, that remain after remediation. It may be necessary to create a new table to meet this requirement. Title: Soil Analytical Results Summary |X| Groundwater Analytical Table: Table(s) that show the most recent analytical results and collection dates, for all monitoring wells and any potable wells for which samples have been collected. Table #: Title: Groundwater Analytical Results Summary | Water Level Elevations: Table(s) that show the previous four (at minimum) water level elevation measurements/dates from all monitoring wells. If present, free product is to be noted on the table. Table #: Title: Groundwater Elevations Table IMPROPERLY ABANDONED MONITORING WELLS For each monitoring well not properly abandoned according to requirements of s, NR 141.25 include the following documents. **Note:** If the site is being listed on the GIS Registry for only an improperly abandoned monitoring well you will only need to submit the documents in this section for the GIS Registry Packet. **▼** Not Applicable Site Location Map: A map showing all surveyed monitoring wells with specific identification of the monitoring wells which have not been properly abandoned. **Note:** If the applicable monitoring wells are distinctly identified on the Detailed Site Map this Site Location Map is not needed. Figure #: Title: Well Construction Report: Form 4440-113A for the applicable monitoring wells.

# Residual Soil Contamination (ch. NR 718, chs. 500 to 536, Wis. Adm. Code or ch. 289, Wis. Stats.)

Soil contamination remains as indicated on the attached map (Soil Contamination Map, October 13, 2010). If soil in the specific locations described above is excavated in the future, the property owner or right-of-way holder at the time of excavation must sample and analyze the excavated soil to determine if contamination remains. If sampling confirms that contamination is present, the property owner or right-of-way holder at the time of excavation will need to determine whether the material is considered solid or hazardous waste and ensure that any storage, treatment or disposal is in compliance with applicable standards and rules. Contaminated soil may be managed in accordance with ch. NR 718, Wis. Adm. Code, with prior DNR approval.