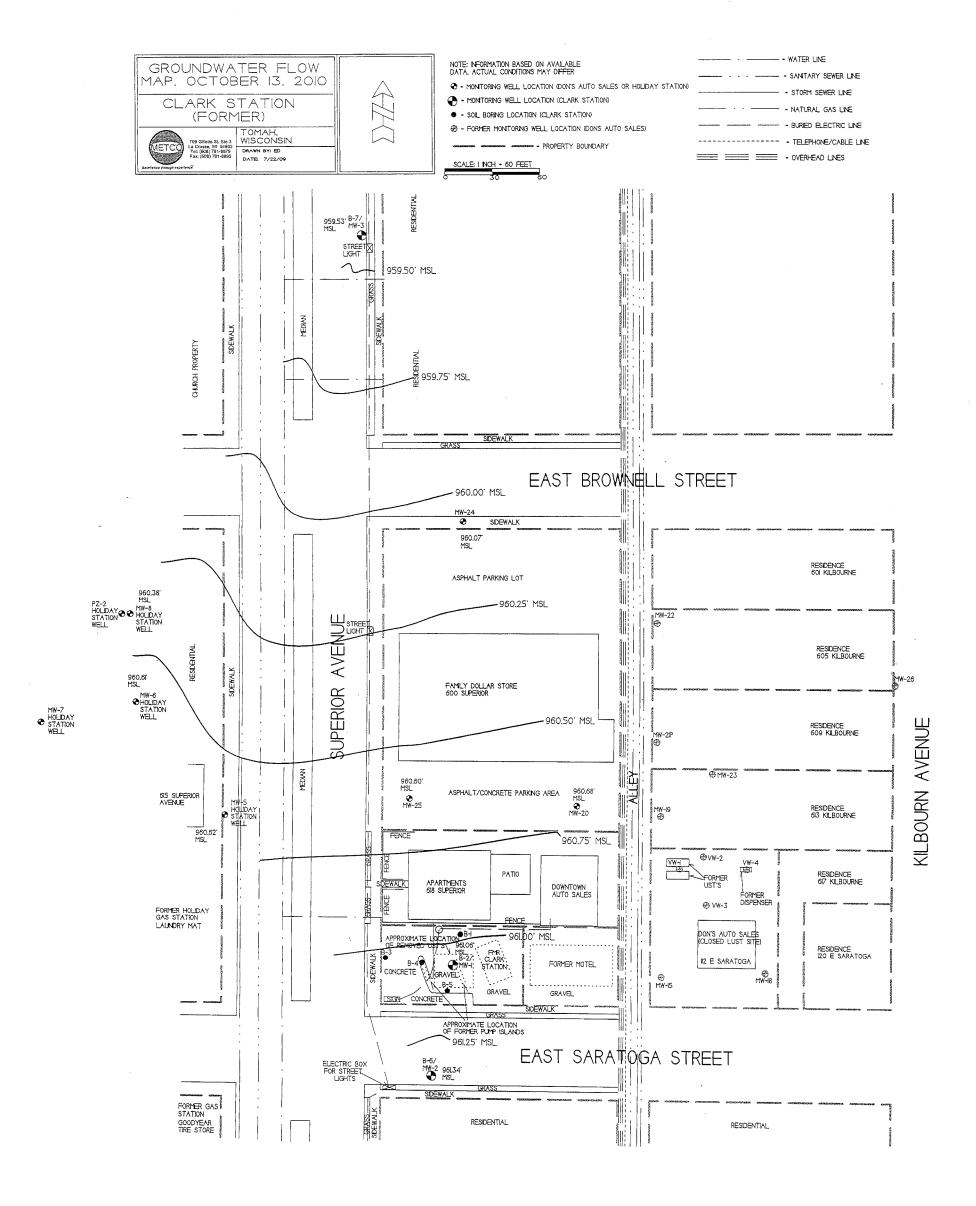

Figure #:

Title: Soil Contamination Map (October 13, 2010)

State of Wisconsin GIS Registry Checklist Department of Natural Resources Form 4400-245 (R 8/11) Page 2 of 3 http://dnr.wi.gov **ACTIVITY NAME:** BRRTS #: 03-42-262341 Clark Station (Former) MAPS (continued) Geologic Cross-Section Map: A map showing the source location and vertical extent of residual soil contamination exceeding a Residual Contaminant Level (RCL) or a Site Specific Residual Contaminant Level (SSRCL). If groundwater contamination exceeds a ch. NR 140 Enforcement Standard (ES) when closure is requested, show the source location and vertical extent, water table and piezometric elevations, and locations and elevations of geologic units, bedrock and confining units, if any, Figure #: Title: Cross Section Map Figure #: Title: Geologic Cross Section K Groundwater Isoconcentration Map: For sites closing with residual groundwater contamination, this map shows the horizontal extent of all groundwater contamination exceeding a ch. NR140 Preventive Action Limit (PAL) and an Enforcement Standard (ES). Indicate the direction and date of groundwater flow, based on the most recent sampling data. **Note:** This is intended to show the total area of contaminated groundwater. Figure #: Title: Groundwater Contamination Map, October 13, 2010 Groundwater Flow Direction Map: A map that represents groundwater movement at the site. If the flow direction varies by more then 20° over the history of the site, submit 2 groundwater flow maps showing the maximum variation in flow direction. Figure #: Title: Groundwater Flow Map, October 13, 2010 Figure #: Title: TABLES (meeting the requirements of s. NR 716.15(2)(h)(3)) Tables must be no larger than 11 x 17 inches unless the table is submitted electronically. Tables must not contain shading and/or cross-hatching. The use of **BOLD** or *ITALICS* is acceptable. Soil Analytical Table: A table showing remaining soil contamination with analytical results and collection dates. Note: This is one table of results for the contaminants of concern. Contaminants of concern are those that were found during the site investigation, that remain after remediation. It may be necessary to create a new table to meet this requirement. Title: Soil Analytical Results Summary |X| Groundwater Analytical Table: Table(s) that show the most recent analytical results and collection dates, for all monitoring wells and any potable wells for which samples have been collected. Table #: Title: Groundwater Analytical Results Summary | Water Level Elevations: Table(s) that show the previous four (at minimum) water level elevation measurements/dates from all monitoring wells. If present, free product is to be noted on the table. Table #: Title: Groundwater Elevations Table IMPROPERLY ABANDONED MONITORING WELLS For each monitoring well not properly abandoned according to requirements of s, NR 141.25 include the following documents. **Note:** If the site is being listed on the GIS Registry for only an improperly abandoned monitoring well you will only need to submit the documents in this section for the GIS Registry Packet. **▼** Not Applicable Site Location Map: A map showing all surveyed monitoring wells with specific identification of the monitoring wells which have not been properly abandoned. **Note:** If the applicable monitoring wells are distinctly identified on the Detailed Site Map this Site Location Map is not needed. Figure #: Title: Well Construction Report: Form 4440-113A for the applicable monitoring wells.