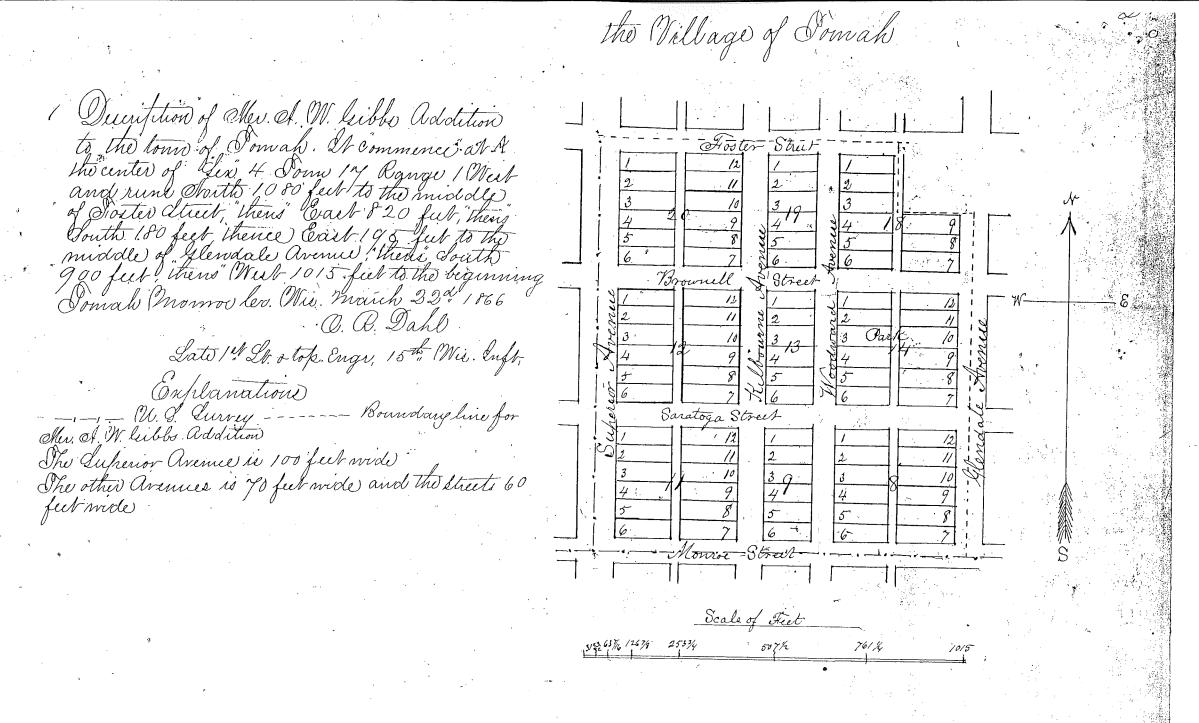

Figure #:

Title: The Village of Tomah

Signed Statement: A statement signed by the Responsible Party (RP), which states that he or she believes that the attached legal description accurately describes the correct contaminated property.

Figure #:

Title: Village of Tomah

Letter To "Governmental Unit/Right-Of-Way" Owners: Copies of all letters sent by the Responsible Party (RP) to a city, village, municipality, state agency or any other entity responsible for maintenance of a public street, highway, or railroad right-of-way, within or partially within the contaminated area, for contamination exceeding a groundwater Enforcement Standard (ES) and/or soil exceeding a Residual Contaminant Level (RCL) or a Site Specific Residual Contaminant Level (SSRCL).