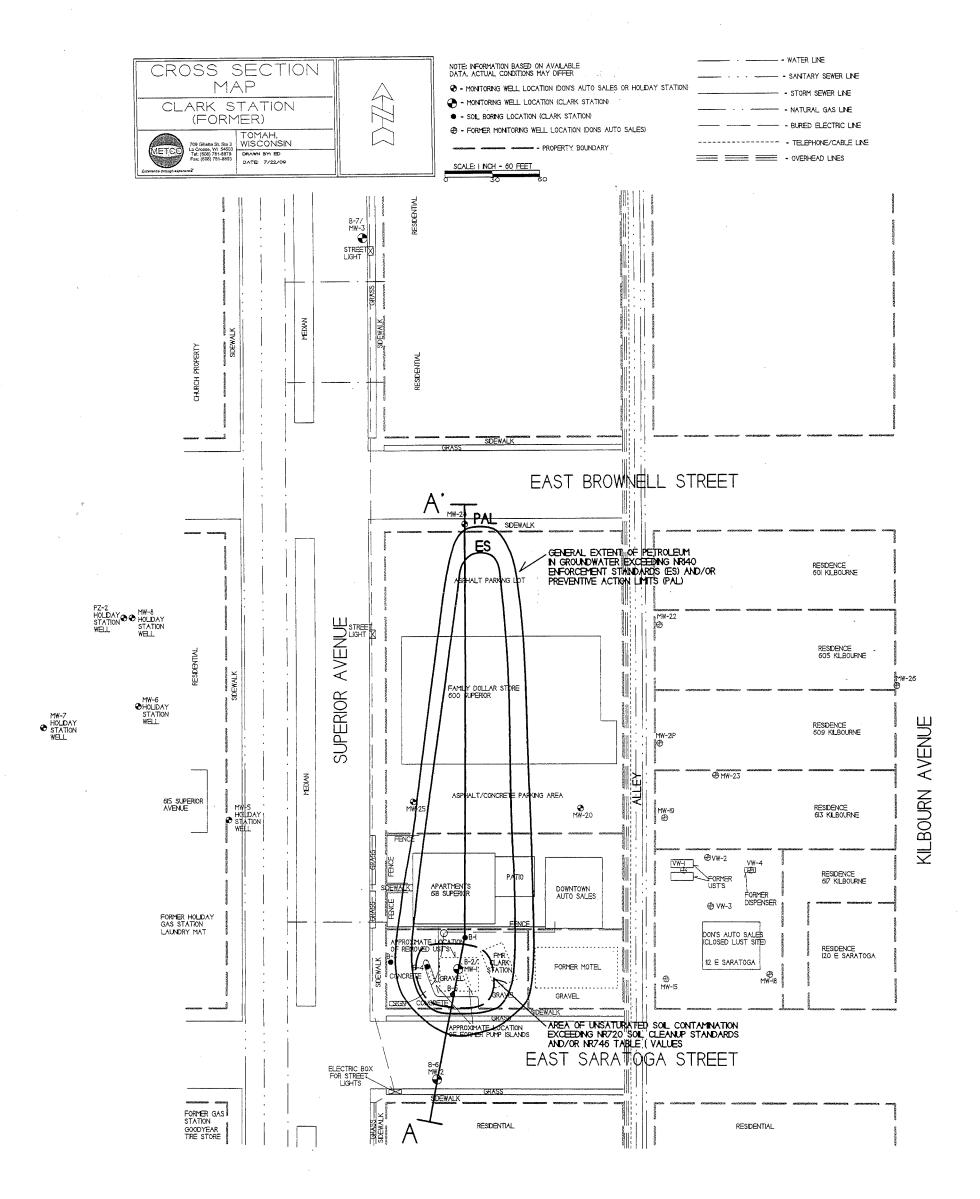

Figure #:

Title: Soil Contamination Map (October 13, 2010)

State of Wisconsin GIS Registry Checklist Department of Natural Resources Form 4400-245 (R 8/11) Page 2 of 3 http://dnr.wi.gov **ACTIVITY NAME:** BRRTS #: 03-42-262341 Clark Station (Former) MAPS (continued) Geologic Cross-Section Map: A map showing the source location and vertical extent of residual soil contamination exceeding a Residual Contaminant Level (RCL) or a Site Specific Residual Contaminant Level (SSRCL). If groundwater contamination exceeds a ch. NR 140 Enforcement Standard (ES) when closure is requested, show the source location and vertical extent, water table and piezometric elevations, and locations and elevations of geologic units, bedrock and confining units, if any, Figure #: Title: Cross Section Map Figure #: Title: Geologic Cross Section K Groundwater Isoconcentration Map: For sites closing with residual groundwater contamination, this map shows the horizontal extent of all groundwater contamination exceeding a ch. NR140 Preventive Action Limit (PAL) and an Enforcement Standard (ES). Indicate the direction and date of groundwater flow, based on the most recent sampling data. **Note:** This is intended to show the total area of contaminated groundwater. Figure #: Title: Groundwater Contamination Map, October 13, 2010 Groundwater Flow Direction Map: A map that represents groundwater movement at the site. If the flow direction varies by more then 20° over the history of the site, submit 2 groundwater flow maps showing the maximum variation in flow direction. Figure #: Title: Groundwater Flow Map, October 13, 2010 Figure #: Title: TABLES (meeting the requirements of s. NR 716.15(2)(h)(3)) Tables must be no larger than 11 x 17 inches unless the table is submitted electronically. Tables must not contain shading and/or cross-hatching. The use of **BOLD** or *ITALICS* is acceptable. Soil Analytical Table: A table showing remaining soil contamination with analytical results and collection dates. Note: This is one table of results for the contaminants of concern. Contaminants of concern are those that were found during the site investigation, that remain after remediation. It may be necessary to create a new table to meet this requirement. Title: Soil Analytical Results Summary |X| Groundwater Analytical Table: Table(s) that show the most recent analytical results and collection dates, for all monitoring wells and any potable wells for which samples have been collected. Table #: Title: Groundwater Analytical Results Summary | Water Level Elevations: Table(s) that show the previous four (at minimum) water level elevation measurements/dates from all monitoring wells. If present, free product is to be noted on the table. Table #: Title: Groundwater Elevations Table IMPROPERLY ABANDONED MONITORING WELLS For each monitoring well not properly abandoned according to requirements of s, NR 141.25 include the following documents. **Note:** If the site is being listed on the GIS Registry for only an improperly abandoned monitoring well you will only need to submit the documents in this section for the GIS Registry Packet. **▼** Not Applicable Site Location Map: A map showing all surveyed monitoring wells with specific identification of the monitoring wells which have not been properly abandoned. **Note:** If the applicable monitoring wells are distinctly identified on the Detailed Site Map this Site Location Map is not needed. Figure #: Title: Well Construction Report: Form 4440-113A for the applicable monitoring wells.

#### Residual Groundwater Contamination (ch. NR 140, 812, Wis. Adm. Code)

Groundwater contamination greater than enforcement standards is present both on this contaminated property and off the contaminated property, as shown on the attached map (Groundwater Contamination Map, October 13, 2010). If you intend to construct a new well, or reconstruct an existing well, you'll need prior DNR approval. Affected property owners and right-of-way holders were notified of the presence of groundwater contamination.