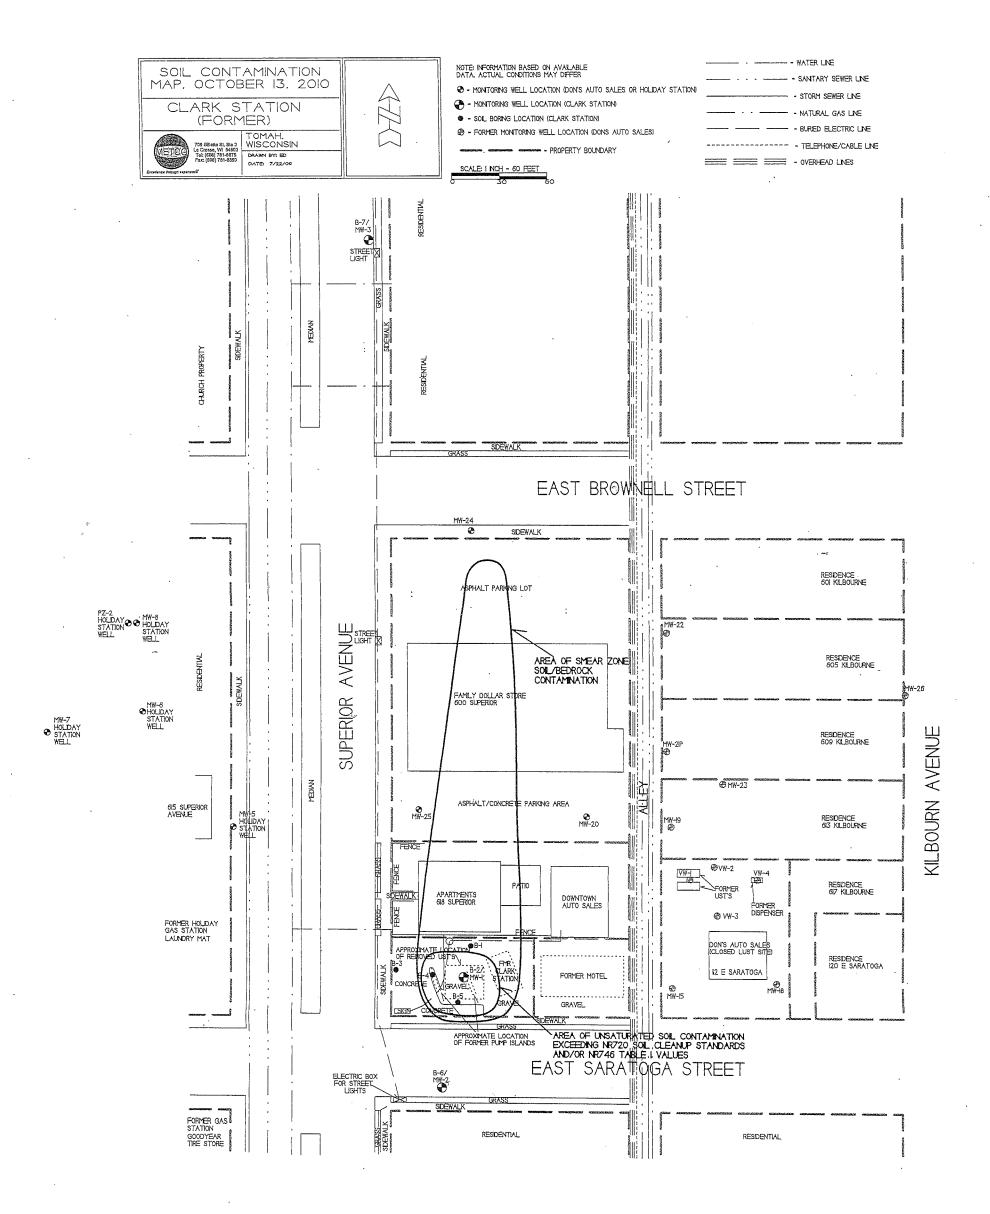

Figure #:

Title: Site Layout Map

Soil Contamination Contour Map: For sites closing with residual soil contamination, this map is to show the location of all contaminated soil and a single contour showing the horizontal extent of each area of contiguous residual soil contamination that exceeds a Residual Contaminant Level (RCL) or a Site Specific Residual Contaminant Level (SSRCL) as determined under s. NR 720.09, 720.11 and 720.19.

# Residual Soil Contamination (ch. NR 718, chs. 500 to 536, Wis. Adm. Code or ch. 289, Wis. Stats.)

Soil contamination remains as indicated on the attached map (Soil Contamination Map, October 13, 2010). If soil in the specific locations described above is excavated in the future, the property owner or right-of-way holder at the time of excavation must sample and analyze the excavated soil to determine if contamination remains. If sampling confirms that contamination is present, the property owner or right-of-way holder at the time of excavation will need to determine whether the material is considered solid or hazardous waste and ensure that any storage, treatment or disposal is in compliance with applicable standards and rules. Contaminated soil may be managed in accordance with ch. NR 718, Wis. Adm. Code, with prior DNR approval.