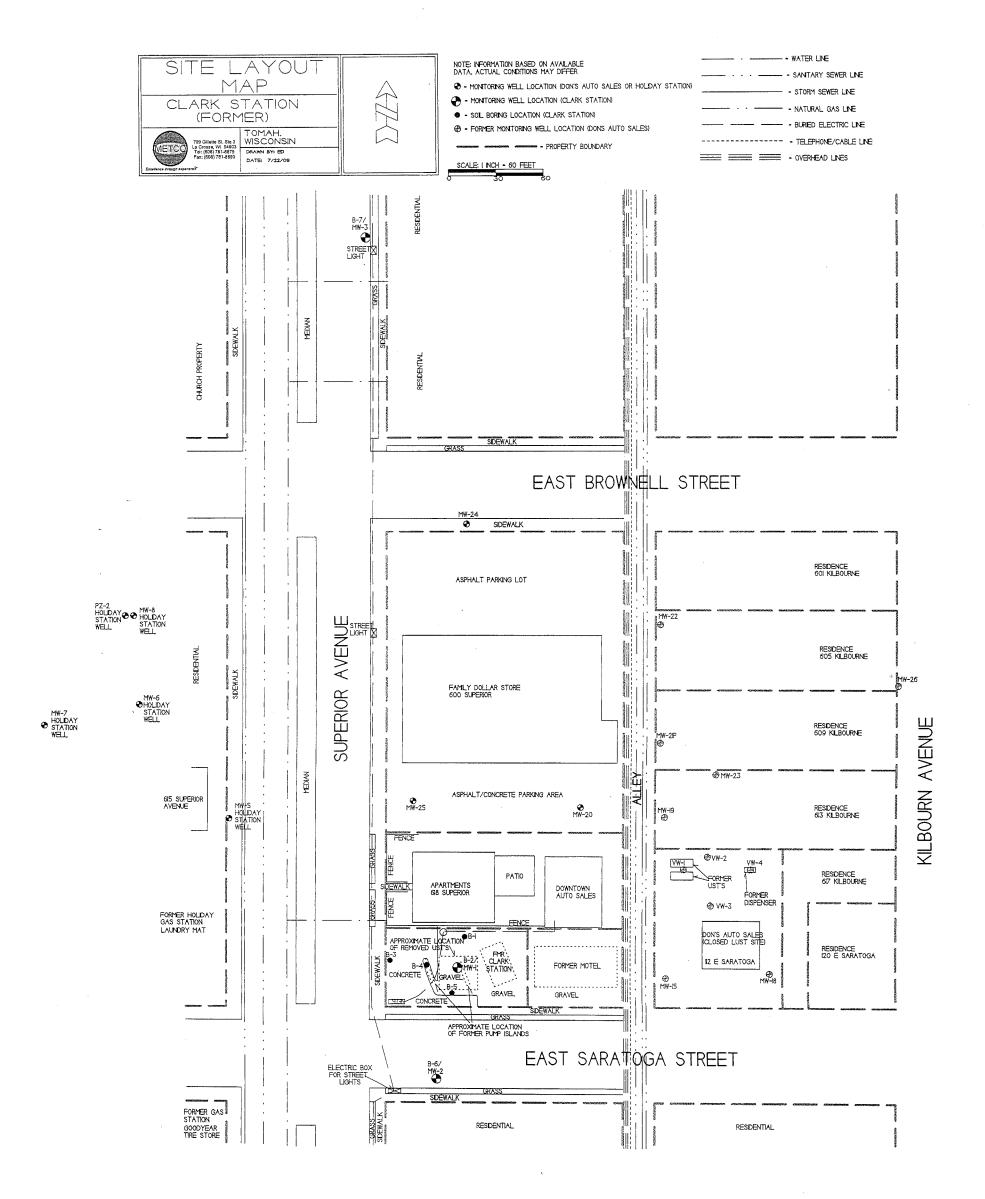

Detailed Site Map: A map that shows all relevant features (buildings, roads, individual property boundaries, contaminant sources, utility lines, monitoring wells and potable wells) within the contaminated area. This map is to show the location of all contaminated public streets, and highway and railroad rights-of-way in relation to the source property and in relation to the boundaries of groundwater contamination exceeding a ch. NR 140 Enforcement Standard (ES), and/or in relation to the boundaries of soil contamination exceeding a Residual Contaminant Level (RCL) or a Site Specific Residual Contaminant Levels (SSRCL) as determined under s. NR 720.09, 720.11 and 720.19.

Figure #:

Title: Site Layout Map

Soil Contamination Contour Map: For sites closing with residual soil contamination, this map is to show the location of all contaminated soil and a single contour showing the horizontal extent of each area of contiguous residual soil contamination that exceeds a Residual Contaminant Level (RCL) or a Site Specific Residual Contaminant Level (SSRCL) as determined under s. NR 720.09, 720.11 and 720.19.