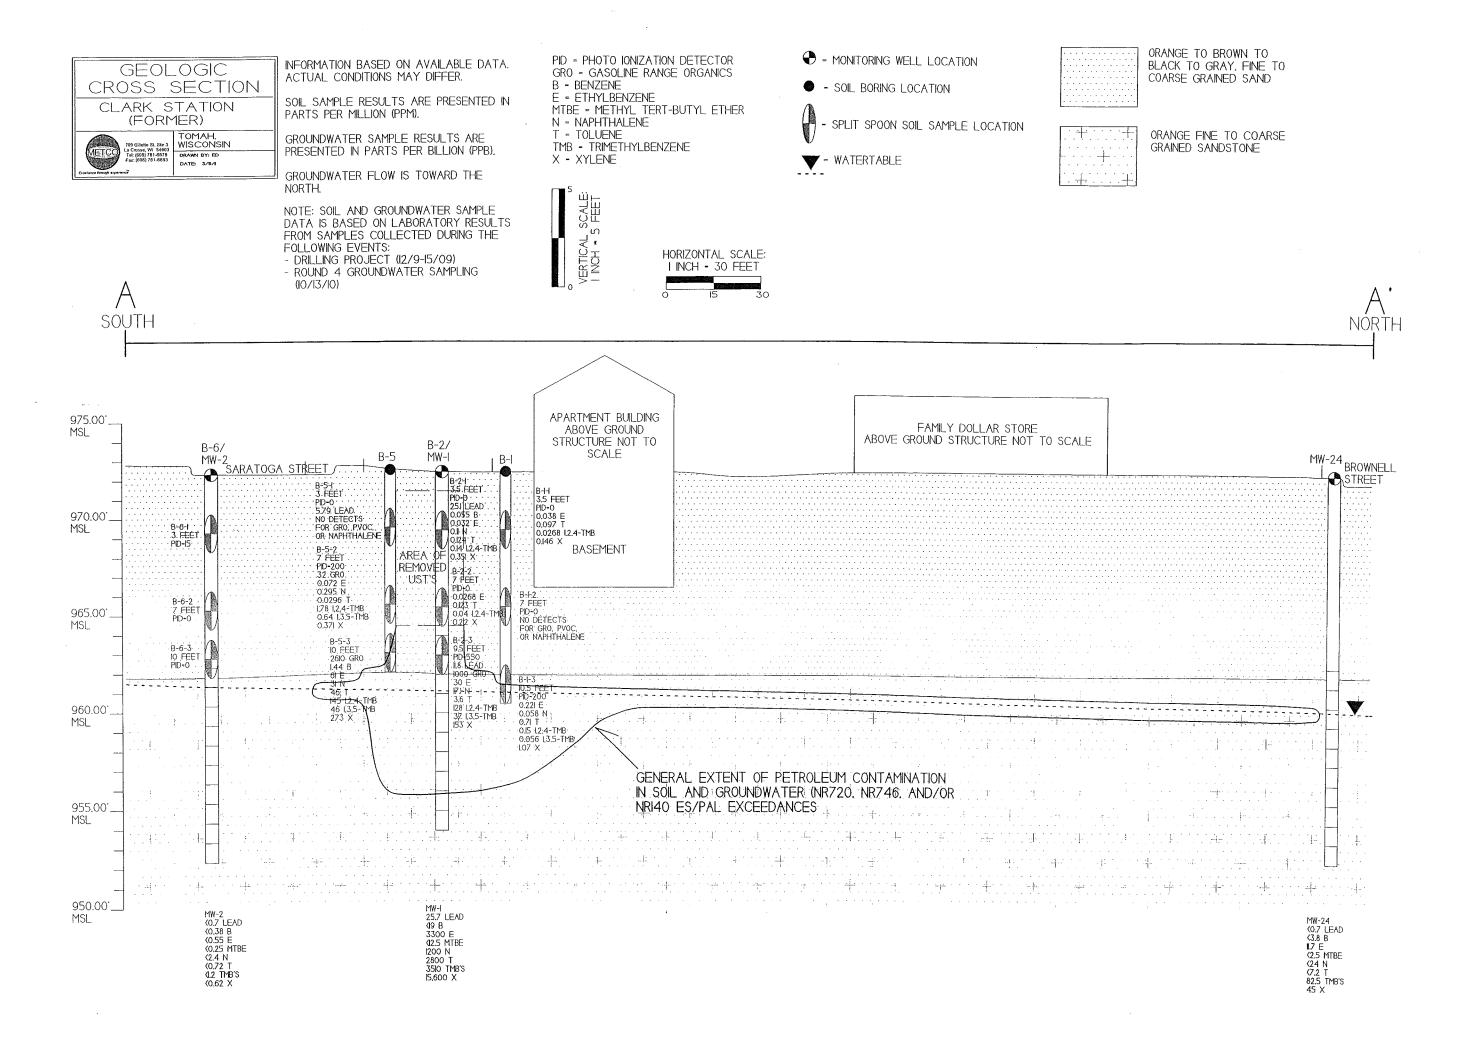

Figure #:

Title: Soil Contamination Map (October 13, 2010)

State of Wisconsin GIS Registry Checklist Department of Natural Resources Form 4400-245 (R 8/11) Page 2 of 3 http://dnr.wi.gov **ACTIVITY NAME:** BRRTS #: 03-42-262341 Clark Station (Former) MAPS (continued) Geologic Cross-Section Map: A map showing the source location and vertical extent of residual soil contamination exceeding a Residual Contaminant Level (RCL) or a Site Specific Residual Contaminant Level (SSRCL). If groundwater contamination exceeds a ch. NR 140 Enforcement Standard (ES) when closure is requested, show the source location and vertical extent, water table and piezometric elevations, and locations and elevations of geologic units, bedrock and confining units, if any, Figure #: Title: Cross Section Map Figure #: Title: Geologic Cross Section K Groundwater Isoconcentration Map: For sites closing with residual groundwater contamination, this map shows the horizontal extent of all groundwater contamination exceeding a ch. NR140 Preventive Action Limit (PAL) and an Enforcement Standard (ES). Indicate the direction and date of groundwater flow, based on the most recent sampling data. **Note:** This is intended to show the total area of contaminated groundwater. Figure #: Title: Groundwater Contamination Map, October 13, 2010 Groundwater Flow Direction Map: A map that represents groundwater movement at the site. If the flow direction varies by more then 20° over the history of the site, submit 2 groundwater flow maps showing the maximum variation in flow direction. Figure #: Title: Groundwater Flow Map, October 13, 2010 Figure #: Title: TABLES (meeting the requirements of s. NR 716.15(2)(h)(3)) Tables must be no larger than 11 x 17 inches unless the table is submitted electronically. Tables must not contain shading and/or cross-hatching. The use of **BOLD** or *ITALICS* is acceptable. Soil Analytical Table: A table showing remaining soil contamination with analytical results and collection dates. Note: This is one table of results for the contaminants of concern. Contaminants of concern are those that were found during the site investigation, that remain after remediation. It may be necessary to create a new table to meet this requirement. Title: Soil Analytical Results Summary |X| Groundwater Analytical Table: Table(s) that show the most recent analytical results and collection dates, for all monitoring wells and any potable wells for which samples have been collected. Table #: Title: Groundwater Analytical Results Summary | Water Level Elevations: Table(s) that show the previous four (at minimum) water level elevation measurements/dates from all monitoring wells. If present, free product is to be noted on the table. Table #: Title: Groundwater Elevations Table IMPROPERLY ABANDONED MONITORING WELLS For each monitoring well not properly abandoned according to requirements of s, NR 141.25 include the following documents. **Note:** If the site is being listed on the GIS Registry for only an improperly abandoned monitoring well you will only need to submit the documents in this section for the GIS Registry Packet. **▼** Not Applicable Site Location Map: A map showing all surveyed monitoring wells with specific identification of the monitoring wells which have not been properly abandoned. **Note:** If the applicable monitoring wells are distinctly identified on the Detailed Site Map this Site Location Map is not needed. Figure #: Title: Well Construction Report: Form 4440-113A for the applicable monitoring wells.