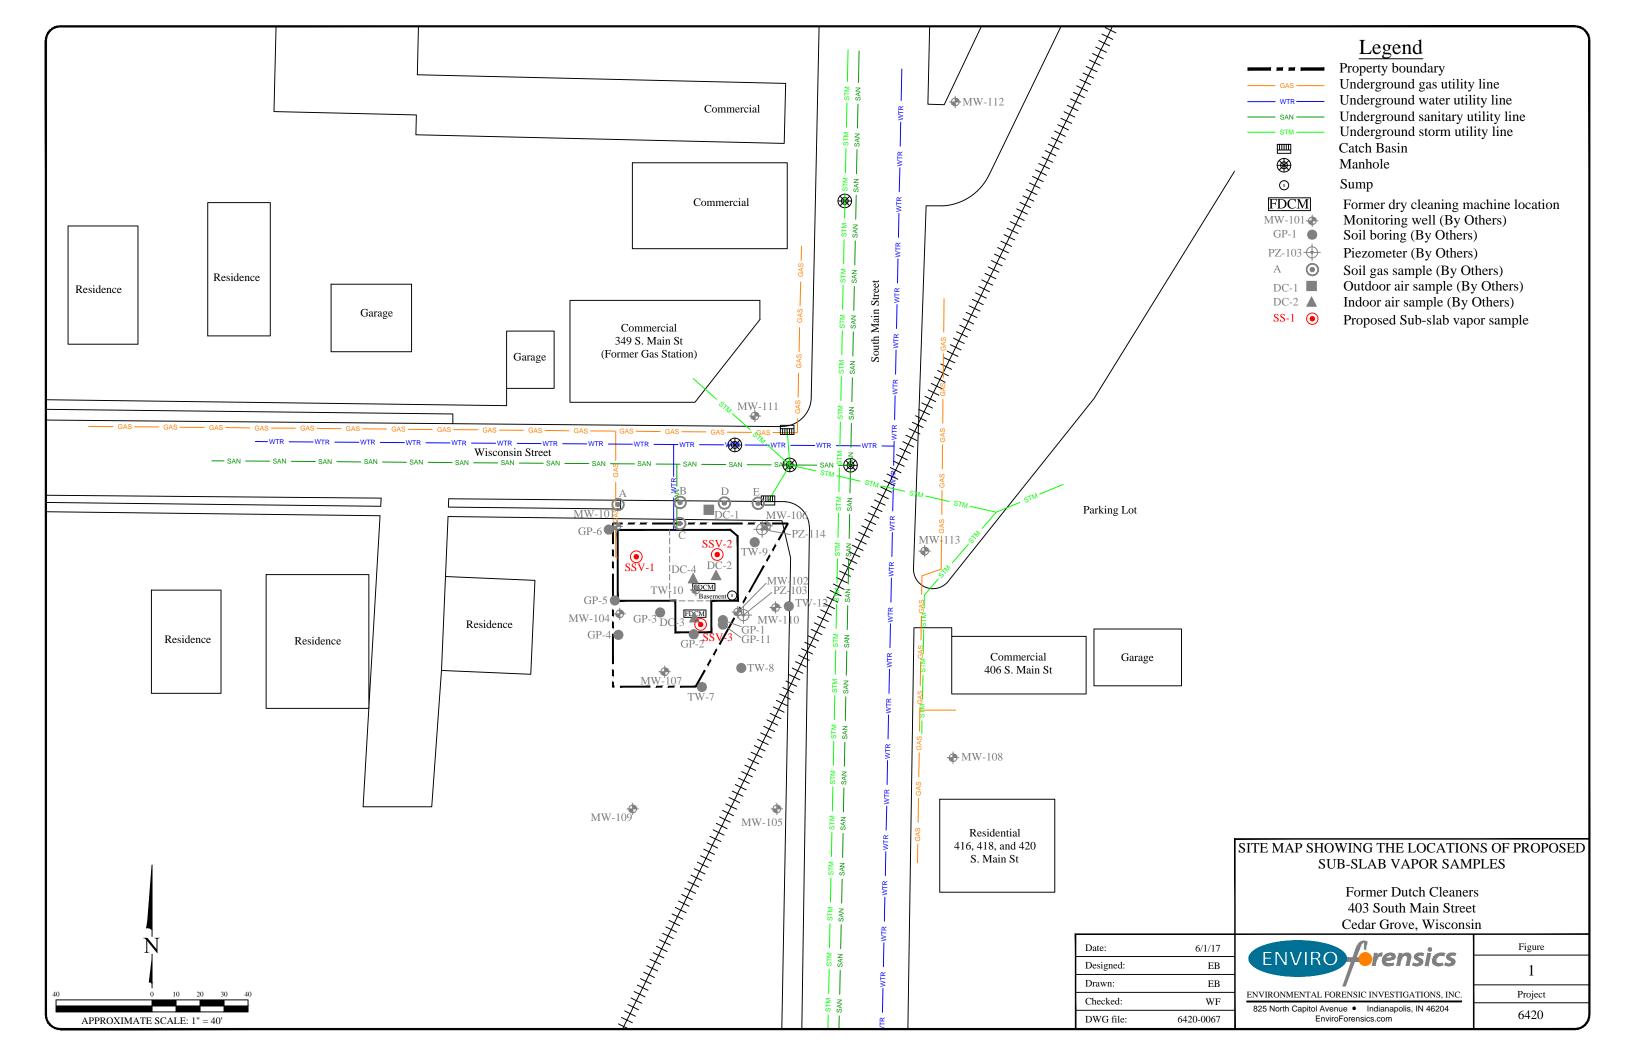

EnviroForensics proposes to perform the following activities:

- Conduct two (2) paired sub-slab/indoor air sampling events, with one (1) event occurring during the winter months. Two (2) indoor air samples will be collected; one (1) in the basement, and one (1) on the first floor during each event. In addition, one sample of outside air will be collected during each event to determine background concentrations. Upon retrieving the air samples, sub-slab vapor samples will be collected within the basement of the building at the three (3) locations shown on the attached **Figure 1**;
- Collect two (2) samples of the upper silty clay soil near the location of MW-102 using a hand auger, and submit the samples to a laboratory for grain size analysis, atterberg limits, and USCS classification; and

Attachments:

Figure 1- Site Map Showing the Locations of Proposed Sub-slab Vapor Samples

Form 4400-214D

EnviroForensics Detailed Cost Breakdown Sheets

Hydrogeologist Certification Statement

Copy: Jere Ebbers