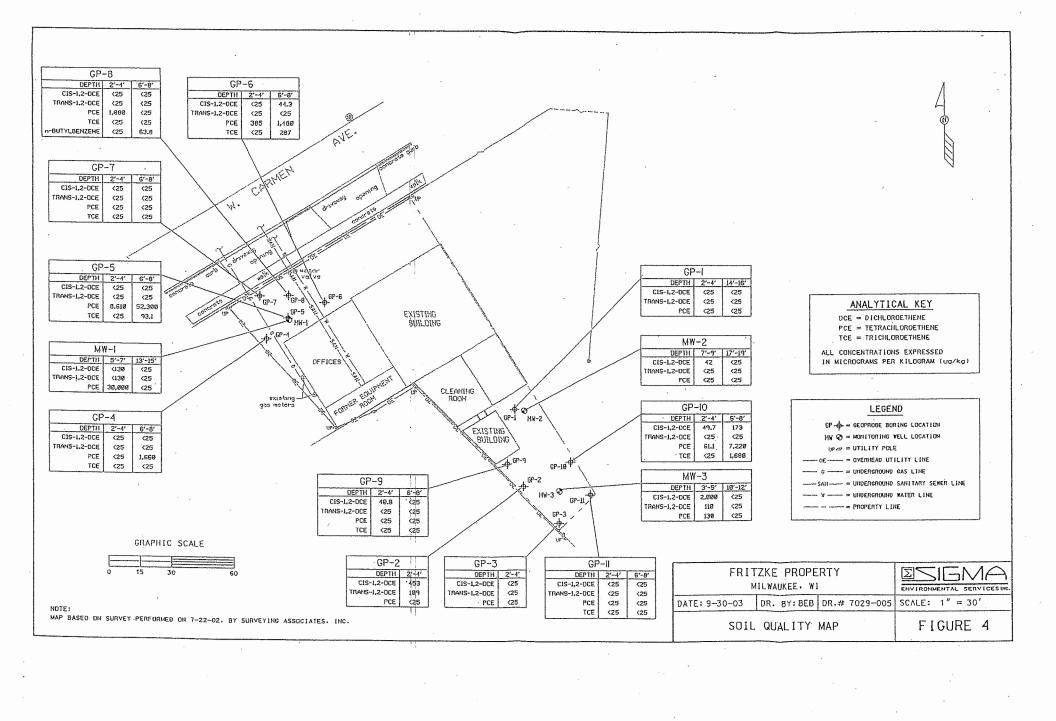

#### UNITED ENGINEERING CONSULTANTS, INC.

Former Colony – Phase II October 24, 2005 Page 2 of 4

The results of a Phase II Site Investigation performed by Sigma Environmental Services, Inc. has indicated the presence of Tetrachloroethene (PCE) and Trichloroethene (TCE) impacted soil at the above referenced property at depths ranging from the near surface to ten (10) to twelve (12) feet below the existing grade. Groundwater has reportedly been encountered at depths in excess of thirty (30) feet and has not been impacted based on two (2) rounds of sampling and analysis (See attached Groundwater Analytical Results).

#### LEGEND

⊈ -- GEOPROBE BORING LOCATION

NW 🍪 = MONITORING WELL LOCATION

# AP = UTILITY POLE

--- OE ----- = OVERHEAD UTILITY LINE

G ---- = UNDERGROUND GAS LINE

SAN ---- = UNDERGROUND SANITARY SEWER LINE

W ---- = UNDERGROUND WATER LINE

---- = PROPERTY LINE

| FRI<br>M     | ENVIRONMENTAL SERVICES INC. |               |                 |
|--------------|-----------------------------|---------------|-----------------|
| DATE: 2-2-04 | DR. BY: BEB                 | DR.# 7029-009 | SCALE: 1" = 30' |
| GEOPROBE     | FIGURE 1                    |               |                 |