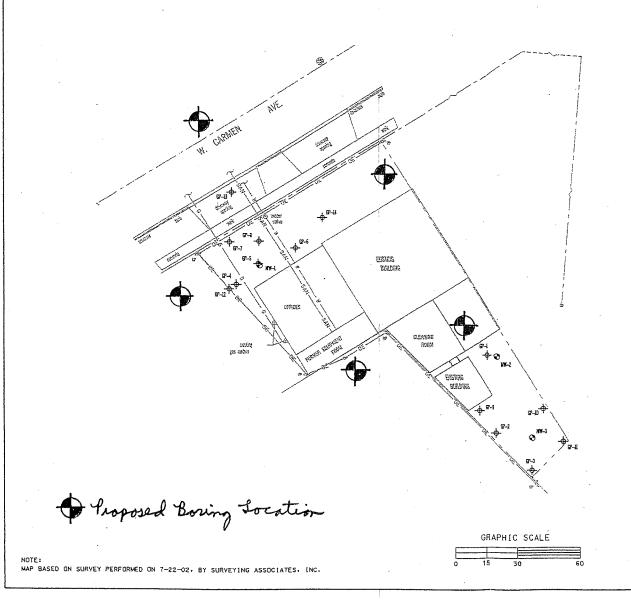

- Evacuate the UST in the former equipment room and abandon the tank in-place with an inert material. A soil sample will be collected from beneath the tank in the underlying native soils.
- Advance four (4) soil borings to an approximate depth of sixteen (16) feet in the W. Carmen Avenue right-of-way, along the northeast property line, the adjacent property to the west and adjacent to the former dry cleaning room located at the southeast corner of the building (See Attached Proposed Soil Boring Location Map). Off-site access will be required in the W. Carmen Avenue right-of-way and the property to the west. One (1) soil boring will be advanced in the adjacent property to the south if off-site access is obtained. It is understood previous requests for access have been denied.
- All collected soil samples will be analyzed for the presence of Volatile Organic Compounds (VOCs).
- Prepare a site investigation report detailing the extent of the contamination, including all required forms, maps and figures.
- Preparation of a closure request for submittal to the WDNR.