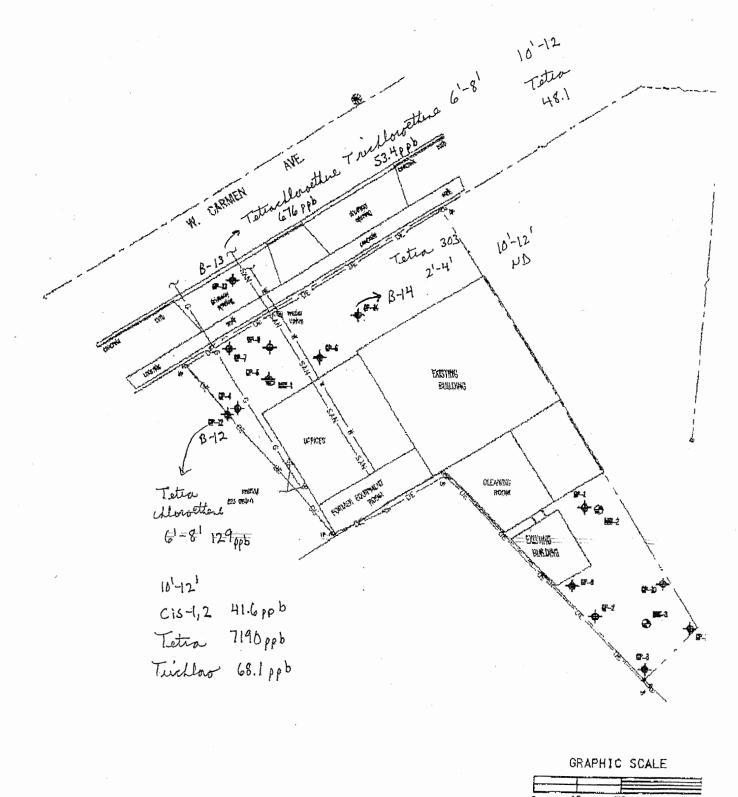

#### UNITED ENGINEERING CONSULTANTS, INC.

Former Colony – Phase II October 24, 2005 Page 2 of 4

The results of a Phase II Site Investigation performed by Sigma Environmental Services, Inc. has indicated the presence of Tetrachloroethene (PCE) and Trichloroethene (TCE) impacted soil at the above referenced property at depths ranging from the near surface to ten (10) to twelve (12) feet below the existing grade. Groundwater has reportedly been encountered at depths in excess of thirty (30) feet and has not been impacted based on two (2) rounds of sampling and analysis (See attached Groundwater Analytical Results).