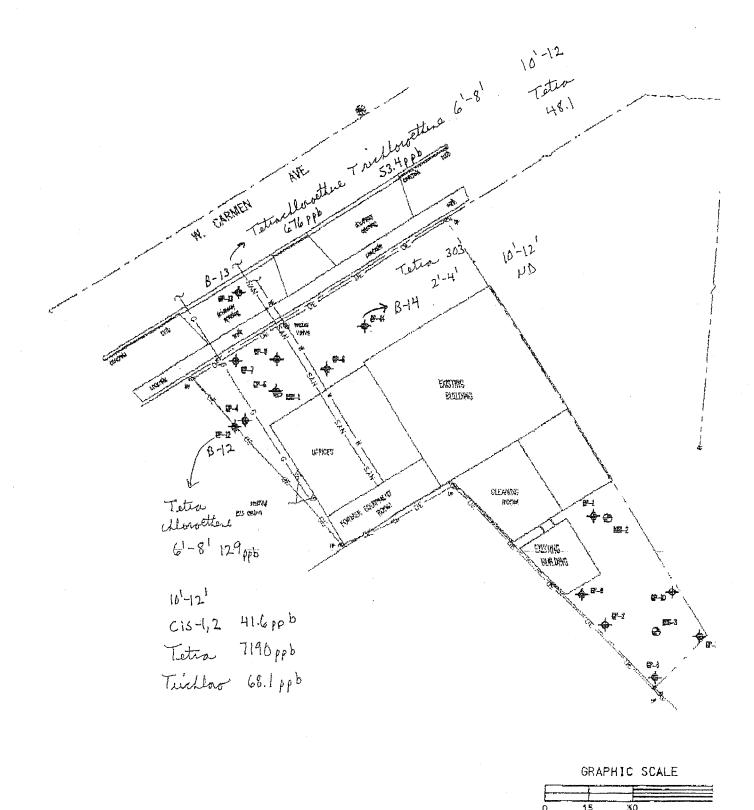

#### UNITED ENGINEERING CONSULTANTS, INC.

Former Colony – Phase II January 13, 2006 Page 2 of 4

The results of a Phase II Site Investigation performed by Sigma Environmental Services, Inc. has indicated the presence of Tetrachloroethene (PCE) and Trichloroethene (TCE) impacted soil at the above referenced property at depths ranging from the near surface to ten (10) to twelve (12) feet below the existing grade. Groundwater has reportedly been encountered at depths in excess of thirty (30) feet and has not been impacted based on two (2) rounds of sampling and analysis (See attached Groundwater Analytical Results).