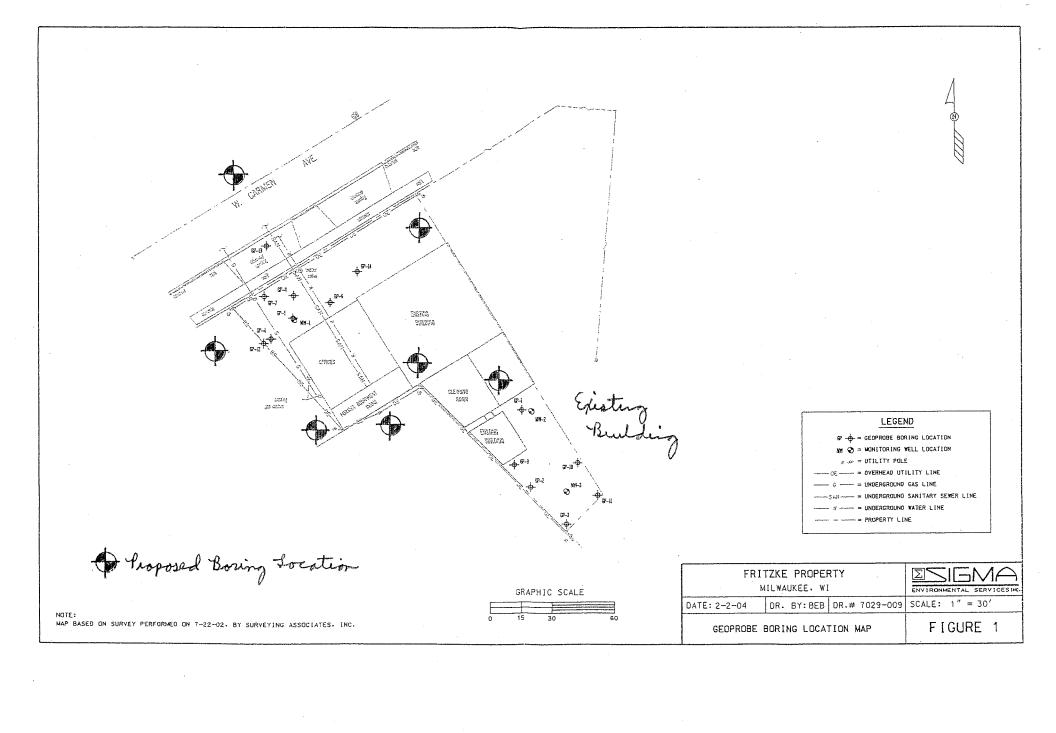

- Evacuate the UST in the former equipment room and abandon the tank in-place with an inert material. A soil sample will be collected from beneath the tank in the underlying native soils.
- Advance six (6) soil borings to an approximate depth of sixteen (16) feet in the W. Carmen Avenue right-of-way, along the northeast property line, the adjacent property to the west and adjacent to the former dry cleaning room located at the southeast corner of the building (See Attached Proposed Soil Boring Location Map). Off-site access will be required in the W. Carmen Avenue right-of-way and the property to the west. One (1) soil boring will be advanced in the adjacent property to the south if off-site access is obtained. It is understood previous requests for access have been denied.
- All collected soil samples will be analyzed for the presence of Volatile Organic Compounds (VOCs).
- Prepare a site investigation report detailing the extent of the contamination, including all required forms, maps and figures.
- Preparation of a closure request for submittal to the WDNR.