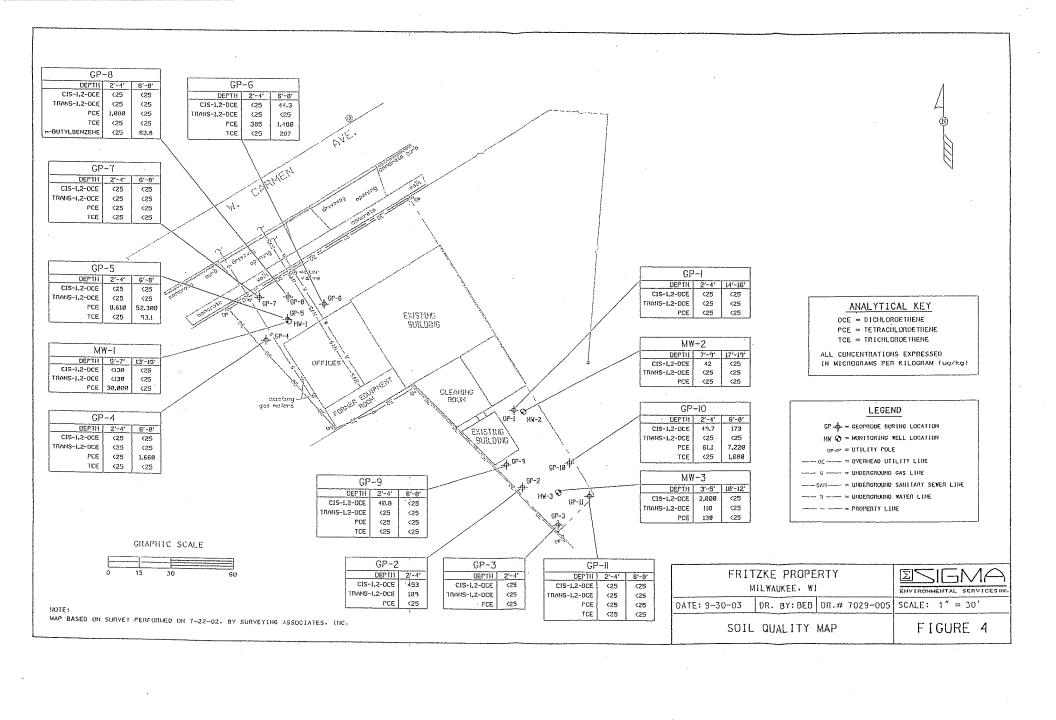

#### UNITED ENGINEERING CONSULTANTS, INC.

Former Colony – Phase II January 13, 2006 Page 2 of 4

The results of a Phase II Site Investigation performed by Sigma Environmental Services, Inc. has indicated the presence of Tetrachloroethene (PCE) and Trichloroethene (TCE) impacted soil at the above referenced property at depths ranging from the near surface to ten (10) to twelve (12) feet below the existing grade. Groundwater has reportedly been encountered at depths in excess of thirty (30) feet and has not been impacted based on two (2) rounds of sampling and analysis (See attached Groundwater Analytical Results).

# Groundwater Analytical Results Fritzke Colony Dry Cleaners

10003 W. Carmen Avenue

| Mil  | wau  | koo  | WI  | , |
|------|------|------|-----|---|
| IVII | wau. | nee, | AAI |   |

| Monitoring Well #          |       | MW-1       |            | MW-2       |            | MW-3       |            | NR 140 | NR 140 |
|----------------------------|-------|------------|------------|------------|------------|------------|------------|--------|--------|
| Date                       | Units | 07/01/2002 | 10/02/2002 | 07/01/2002 | 10/02/2002 | 07/01/2002 | 10/02/2002 | ES     | PAL    |
| Volatile Organic Compounds |       |            |            |            |            |            |            |        |        |
| Benzene                    | µg/l  | <0.48      | < 0.25     | <0.48      | <0.25      | <0.48      | <0.25      | 5      | 0.5    |
| Ethylbenzene               | µg/l  | < 0.43     | <0.53      | < 0.43     | <0.53      | < 0.43     | <0.53      | 700    | 140    |
| Toluene                    | µg/l  | <0.47      | < 0.84     | <0.47      | < 0.84     | < 0.47     | < 0.84     | 1,000  | 68.6   |
| Xylenes                    | µg/l  | <1.4       | <1.83      | <1.4       | <1.83      | <1.4       | <1.83      | 10,000 | 1000   |
| cis-1,2-Dichloroethene     | µg/l  | <0.73      | < 0.81     | <0.73      | <0.81      | < 0.73     | <0.81      | 70     | 7      |
| trans-1,2-Dichloroethene   | µg/l  | <0.79      | <0.80      | <0.79      | <0.80      | < 0.79     | <0.80      | 100    | 20     |
| Tetrachloroethene          | μg/I  | <0.57      | < 0.63     | <0.57      | < 0.63     | <0.57      | < 0.63     | 5      | 0.5    |
| KEY:                       | ηg/l  | micrograms | per liter  |            |            |            |            |        |        |