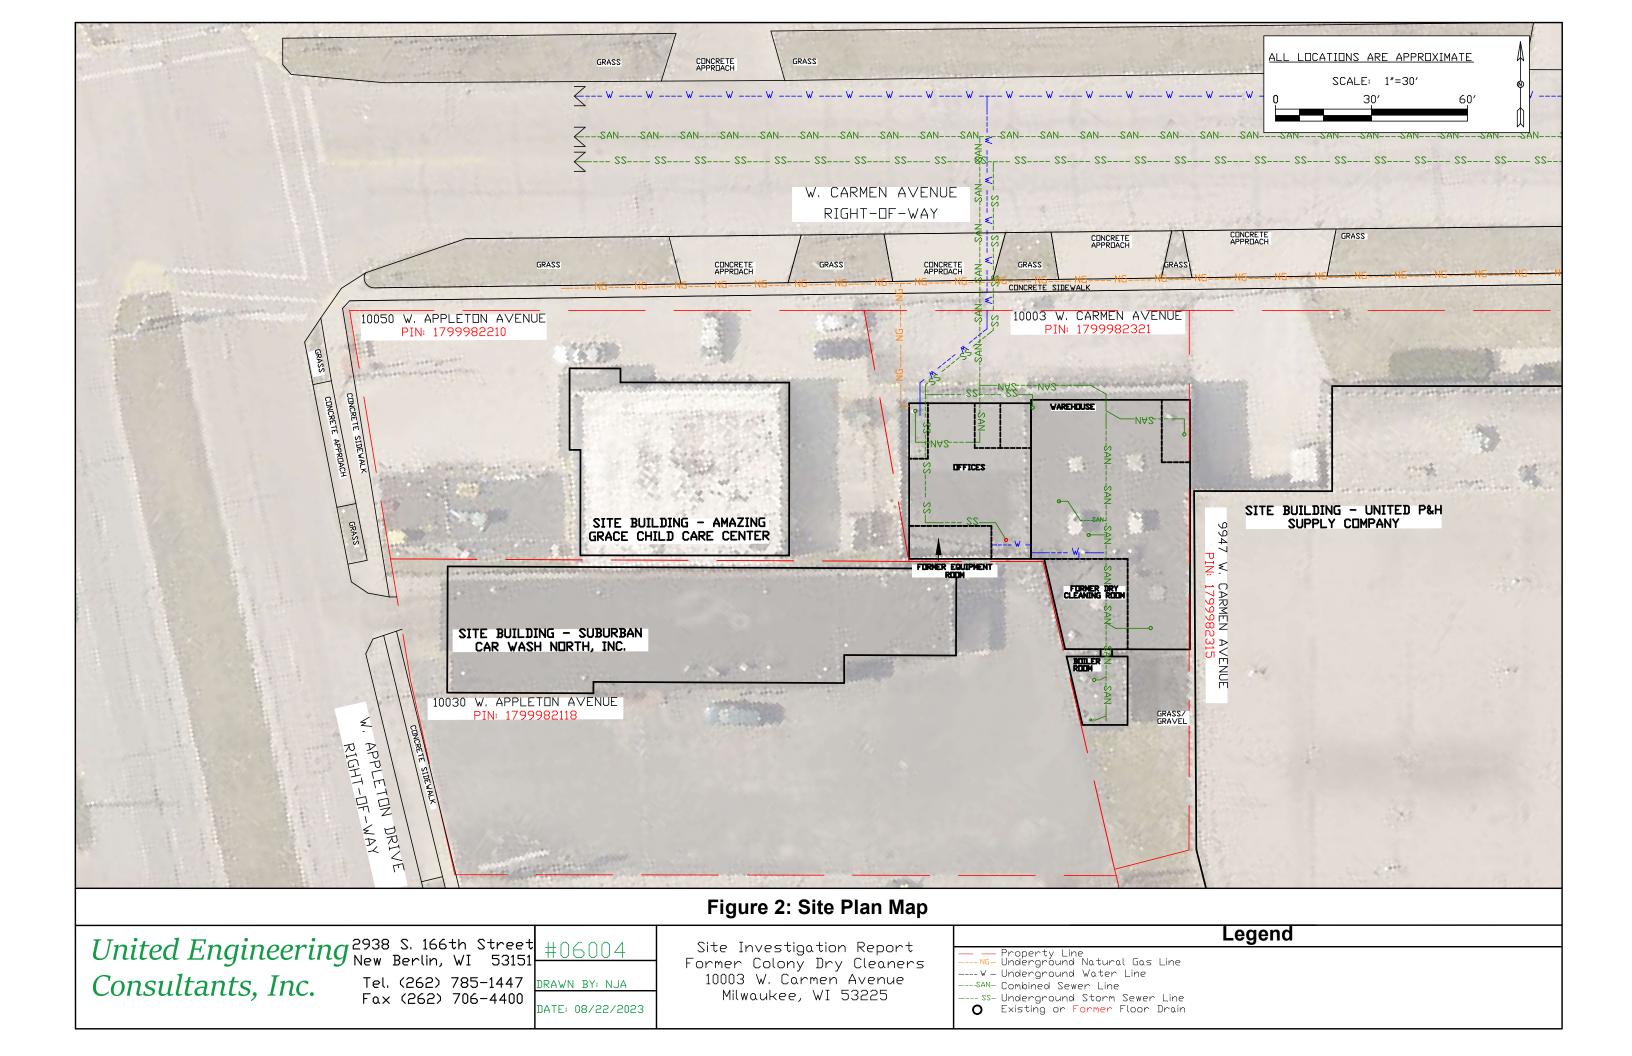

Linda,

Ground penetrating radar testing was recently performed inside the building with the results indicated on the attached updated Site Plan Map. Please see the apparent storm sewer lateral extending from the main in W. Carmen Avenue to the offices at the western corner of the structure to immediately adjacent to the former equipment room. Are you available this afternoon or tomorrow afternoon to discuss?