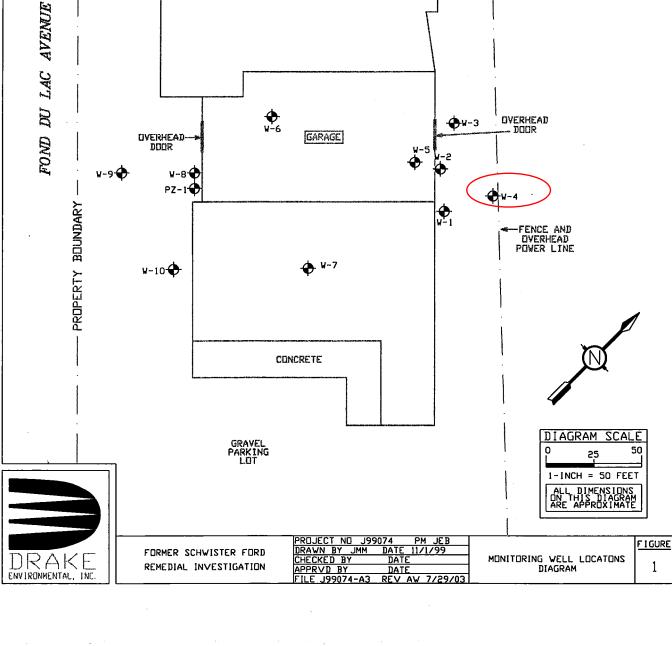

Site Location Map: A map showing all surveyed monitoring wells with specific identification of the monitoring wells which have not been properly abandoned.

**Note:** If the applicable monitoring wells are distinctly identified on the Detailed Site Map this Site Location Map is not needed.

Figure #: 1 Title: Monitoring Well Locations Diagram

**Well Construction Report:** Form 4440-113A for the applicable monitoring wells.

**Deed:** The most recent deed as well as legal descriptions for each property where a monitoring well was not properly abandoned.