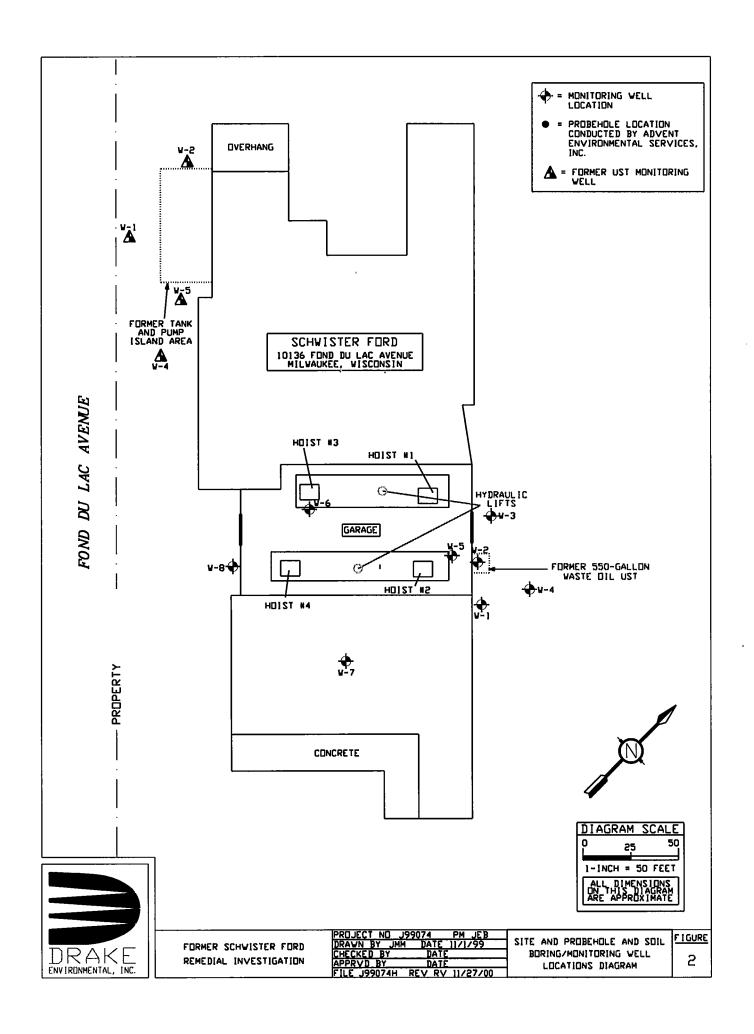

#### Figure #: 2 Title: Site and Probehole and Soil Boring/Monitoring Well Location Diagram

Soil Contamination Contour Map: For sites closing with residual soil contamination, this map is to show the location of all contaminated soil and a single contour showing the horizontal extent of each area of contiguous residual soil contamination that exceeds a Residual Contaminant Level (RCL) or a Site Specific Residual Contaminant Level (SSRCL) as determined under s. NR 720.09, 720.11 and 720.19.

Figure #: 1 Title: Monitoring Well Locations Diagram

**Well Construction Report:** Form 4440-113A for the applicable monitoring wells.

**Deed:** The most recent deed as well as legal descriptions for each property where a monitoring well was not properly abandoned.