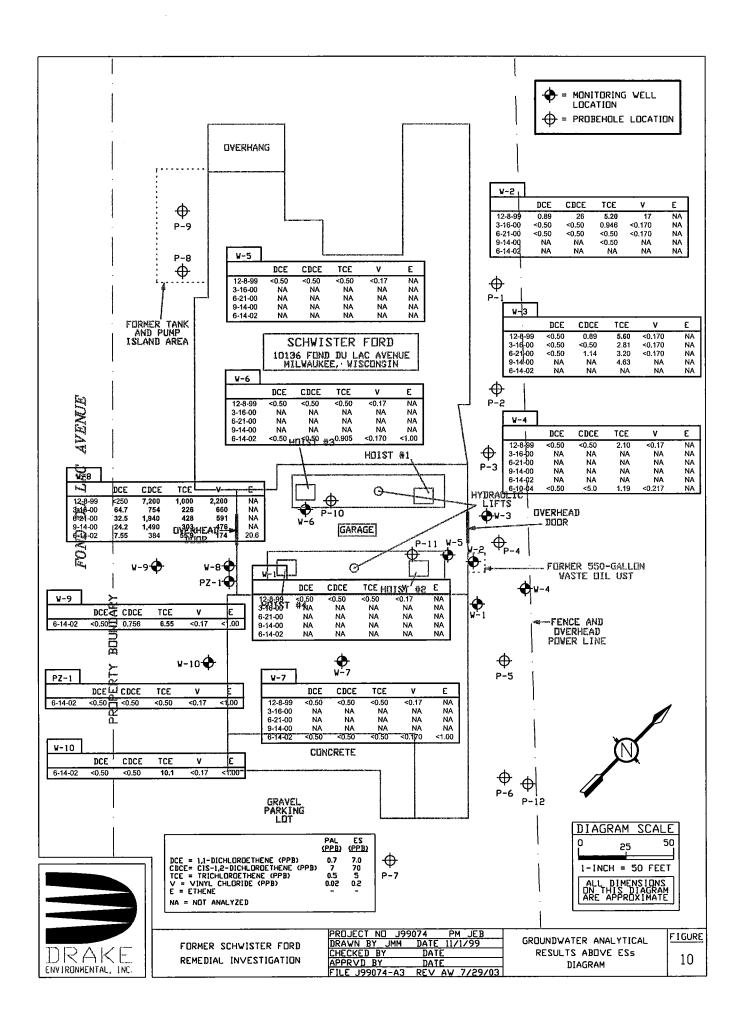

**Note:** This is intended to show the total area of contaminated groundwater.

Figure #: 10 Title: Groundwater Analytical Results

**Groundwater Flow Direction Map:** A map that represents groundwater movement at the site. If the flow direction varies by more then 20° over the history of the site, submit 2 groundwater flow maps showing the maximum variation in flow direction.