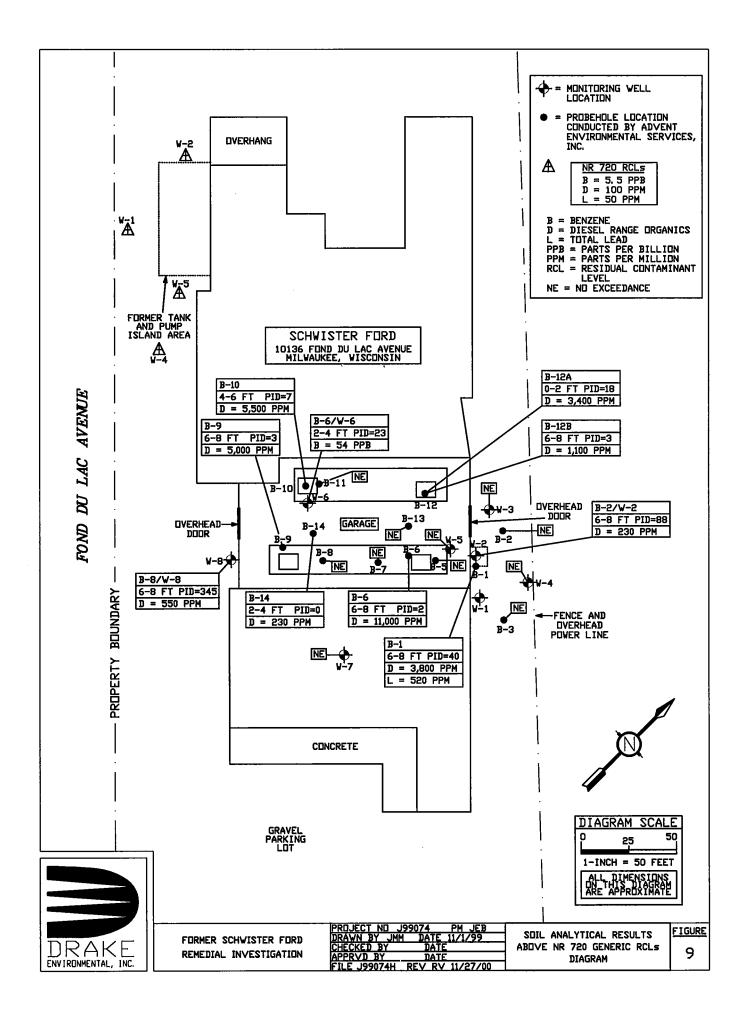

Figure #: 9 Title: Soil Analytical Results

State of Wisconsin

Department of Natural Resources

http://dnr.wi.gov

GIS Registry Checklist

Form 4400-245 (R 3/10) Page 2 of 3

BRRTS #: 02-28-235068 ACTIVITY NAME: SCHWISTER FORD PROPERTY - FORMER (SCHWISTER

Soil Analytical Table: A table showing <u>remaining</u> soil contamination with analytical results and collection dates.

**Note:** This is one table of results for the contaminants of concern. Contaminants of concern are those that were found during the site investigation, that remain after remediation. It may be necessary to create a new table to meet this requirement.

Table #: 5 Title: RI Soil Sample Analytical Results

Groundwater Analytical Table: Table(s) that show the <u>most recent</u> analytical results and collection dates, for all monitoring wells and any potable wells for which samples have been collected.