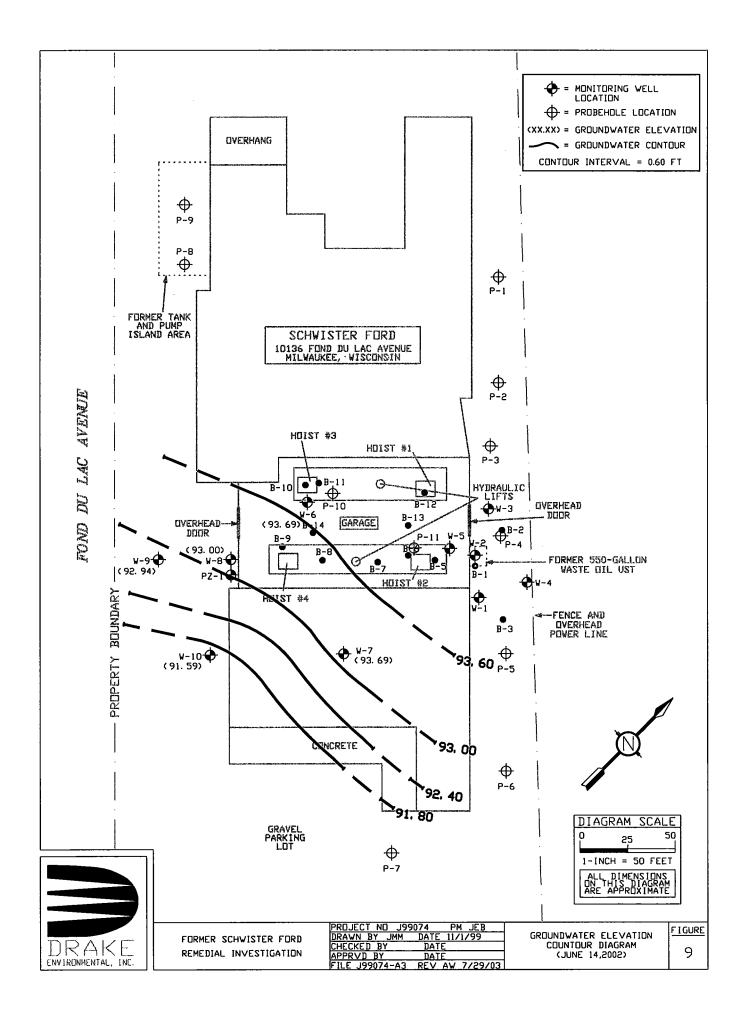

**Note:** This is intended to show the total area of contaminated groundwater.

Figure #: 10 Title: Groundwater Analytical Results

**Groundwater Flow Direction Map:** A map that represents groundwater movement at the site. If the flow direction varies by more then 20° over the history of the site, submit 2 groundwater flow maps showing the maximum variation in flow direction.

Figure #: 6 Title: Groundwater Elevation Contour Diagram March 16, 2000

Figure #: 9 Title: Groundwater Elevation Contour Diagram June 14, 2002