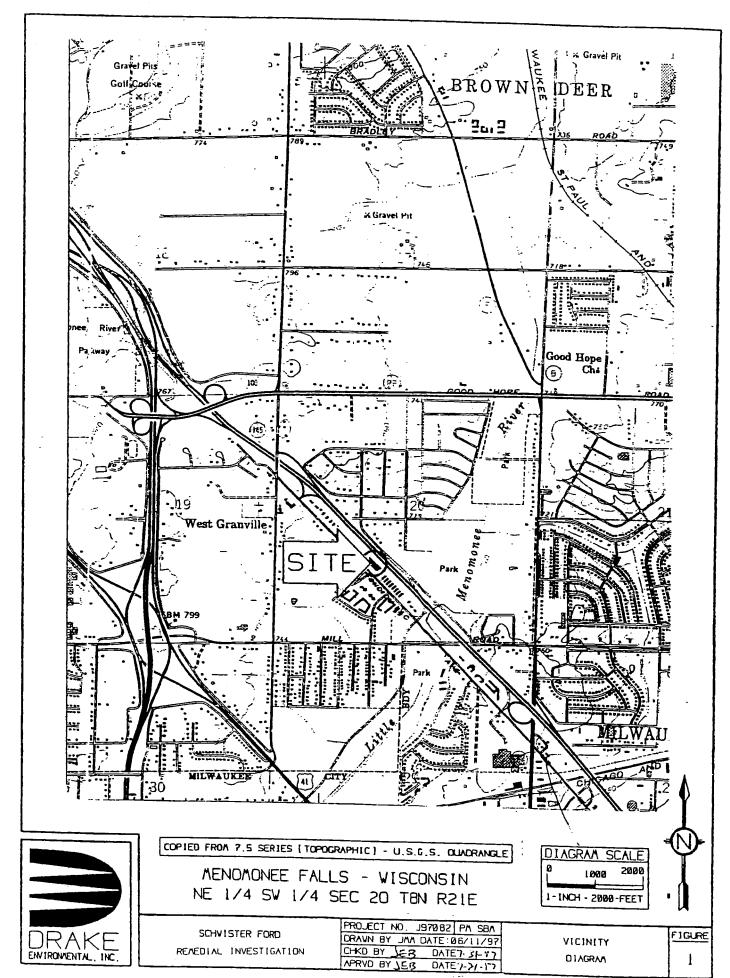

#### MAPS (meeting the visual aid requirements of s. NR 716.15(2)(h))

Maps must be no larger than 11 x 17 inches unless the map is submitted electronically.

**Location Map:** A map outlining all properties within the contaminated site boundaries on a U.S.G.S. topographic map or plat map in sufficient detail to permit easy location of all parcels. If groundwater standards are exceeded, include the location of all potable wells within 1200 feet of the site.

#### Figure #: 1 Title: Vicinity Diagram

Detailed Site Map: A map that shows all relevant features (buildings, roads, individual property boundaries, contaminant sources, utility lines, monitoring wells and potable wells) within the contaminated area. This map is to show the location of all contaminated public streets, and highway and railroad rights-of-way in relation to the source property and in relation to the boundaries of groundwater contamination exceeding a ch. NR 140 Enforcement Standard (ES), and/or in relation to the boundaries of soil contamination exceeding a Residual Contaminant Level (RCL) or a Site Specific Residual Contaminant Levels (SSRCL) as determined under s. NR 720.09, 720.11 and 720.19.