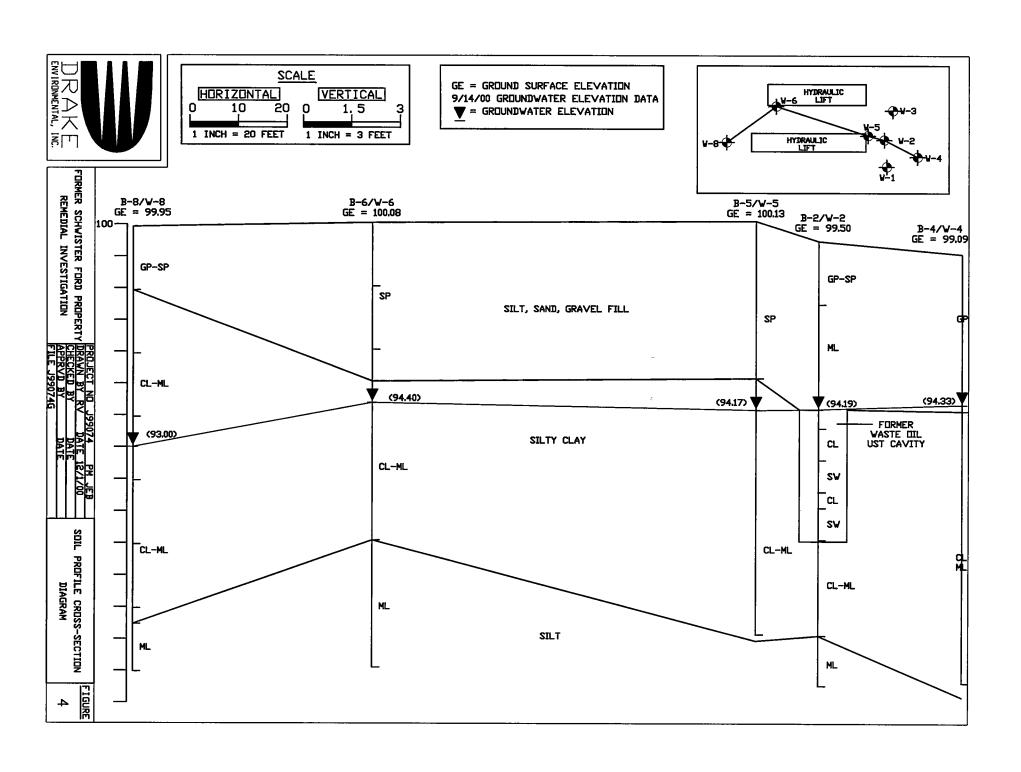

#### MAPS (continued)

Geologic Cross-Section Map: A map showing the source location and vertical extent of residual soil contamination exceeding a Residual Contaminant Level (RCL) or a Site Specific Residual Contaminant Level (SSRCL). If groundwater contamination exceeds a ch. NR 140 Enforcement Standard (ES) when closure is requested, show the source location and vertical extent, water table and piezometric elevations, and locations and elevations of geologic units, bedrock and confining units, if any.

Figure #: 3 Title: Soil Profile Cross-Section Diagram

Figure #: 4 Title: Soil Profile Cross-Section Diagram

Groundwater Isoconcentration Map: For sites closing with residual groundwater contamination, this map shows the horizontal extent of all groundwater contamination exceeding a ch. NR140 Preventive Action Limit (PAL) and an Enforcement Standard (ES). Indicate the direction and date of groundwater flow, based on the most recent sampling data.