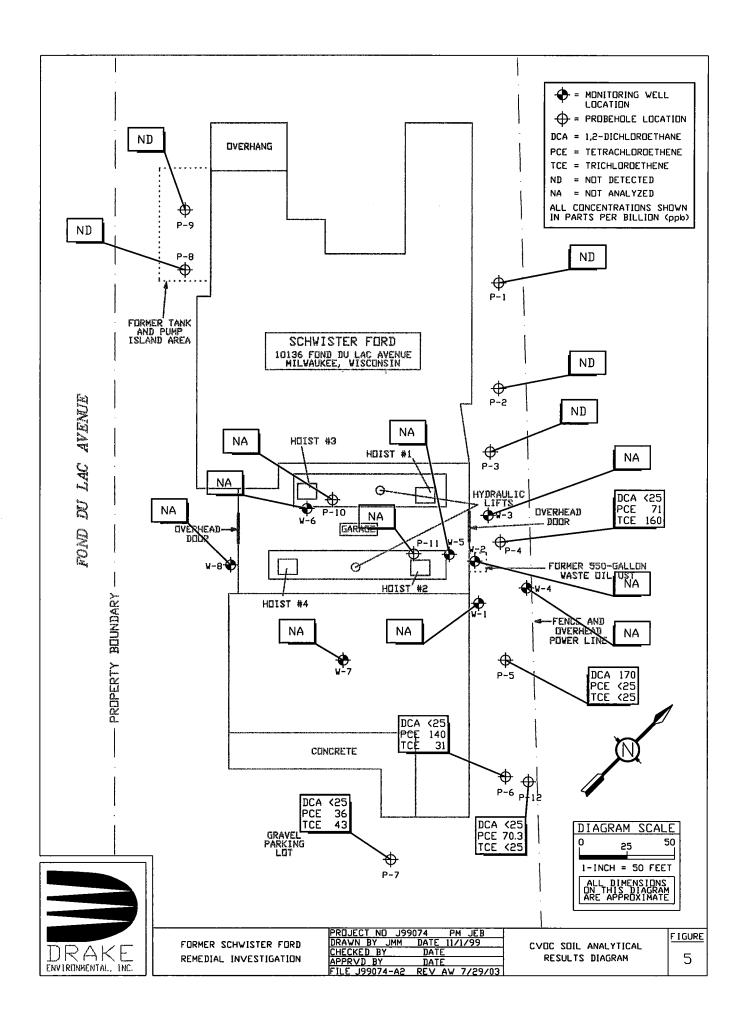

#### Figure #: 2 Title: Site and Probehole and Soil Boring/Monitoring Well Location Diagram

Soil Contamination Contour Map: For sites closing with residual soil contamination, this map is to show the location of all contaminated soil and a single contour showing the horizontal extent of each area of contiguous residual soil contamination that exceeds a Residual Contaminant Level (RCL) or a Site Specific Residual Contaminant Level (SSRCL) as determined under s. NR 720.09, 720.11 and 720.19.

Figure #: 9 Title: Soil Analytical Results

State of Wisconsin

Department of Natural Resources

http://dnr.wi.gov

GIS Registry Checklist

Form 4400-245 (R 3/10) Page 2 of 3

BRRTS #: 02-28-235068 ACTIVITY NAME: SCHWISTER FORD PROPERTY - FORMER (SCHWISTER