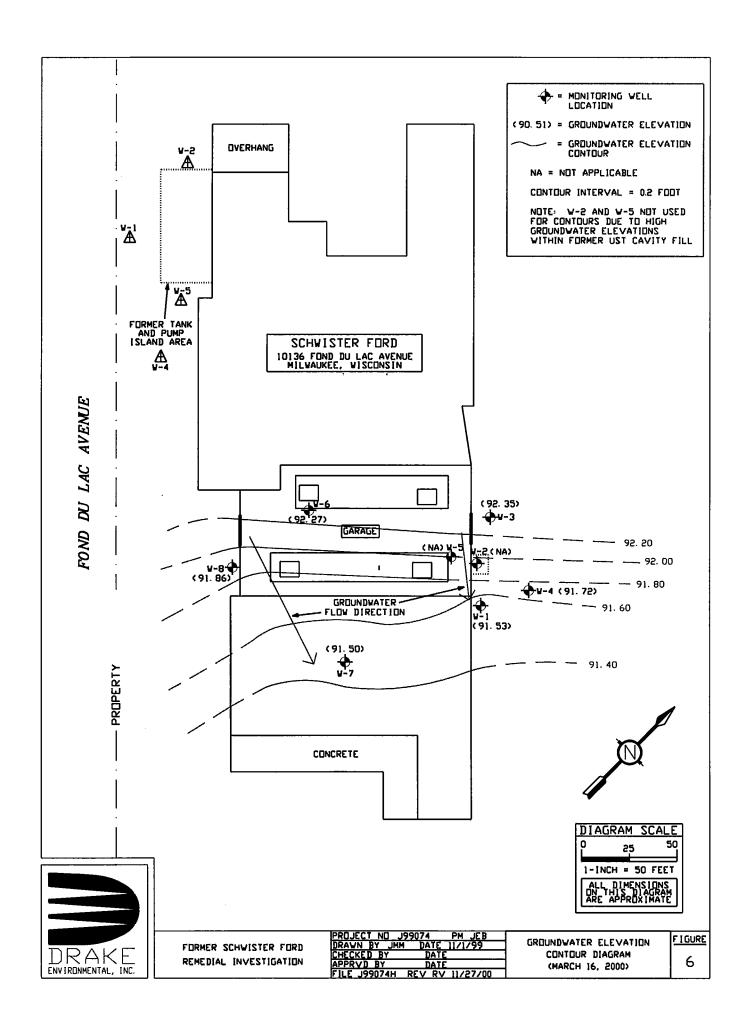

**Note:** This is intended to show the total area of contaminated groundwater.

Figure #: 10 Title: Groundwater Analytical Results

**Groundwater Flow Direction Map:** A map that represents groundwater movement at the site. If the flow direction varies by more then 20° over the history of the site, submit 2 groundwater flow maps showing the maximum variation in flow direction.

Figure #: 6 Title: Groundwater Elevation Contour Diagram March 16, 2000

Figure #: 9 Title: Groundwater Elevation Contour Diagram June 14, 2002