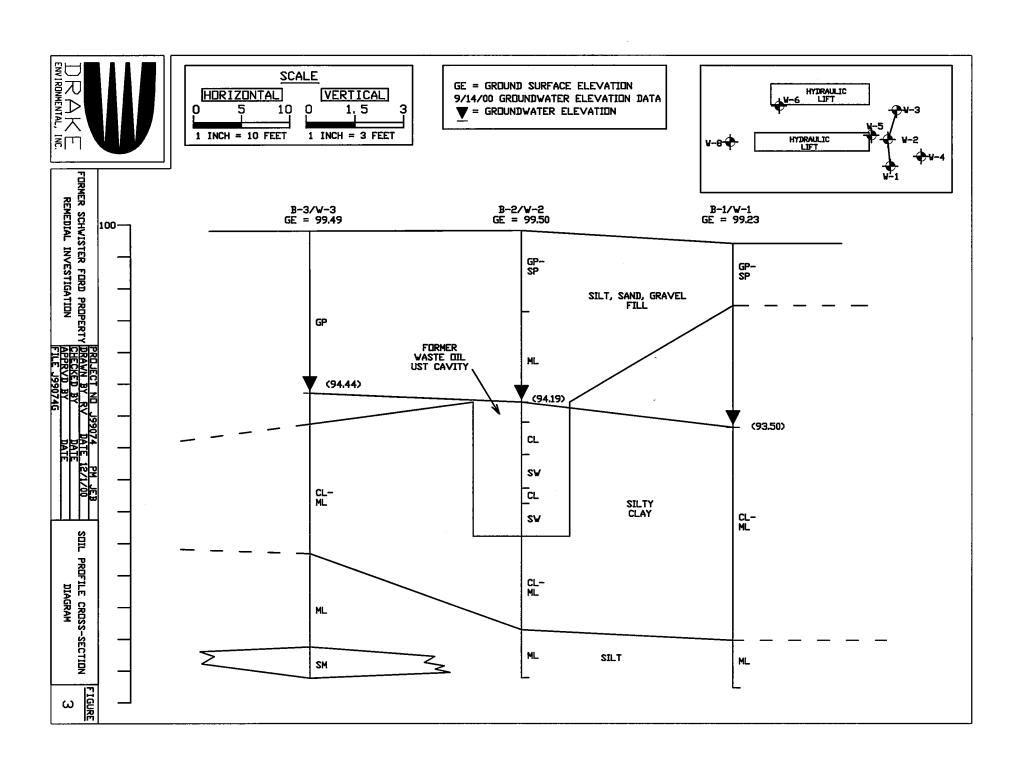

#### MAPS (continued)

Geologic Cross-Section Map: A map showing the source location and vertical extent of residual soil contamination exceeding a Residual Contaminant Level (RCL) or a Site Specific Residual Contaminant Level (SSRCL). If groundwater contamination exceeds a ch. NR 140 Enforcement Standard (ES) when closure is requested, show the source location and vertical extent, water table and piezometric elevations, and locations and elevations of geologic units, bedrock and confining units, if any.

Figure #: 3 Title: Soil Profile Cross-Section Diagram

Figure #: 4 Title: Soil Profile Cross-Section Diagram

Groundwater Isoconcentration Map: For sites closing with residual groundwater contamination, this map shows the horizontal extent of all groundwater contamination exceeding a ch. NR140 Preventive Action Limit (PAL) and an Enforcement Standard (ES). Indicate the direction and date of groundwater flow, based on the most recent sampling data.