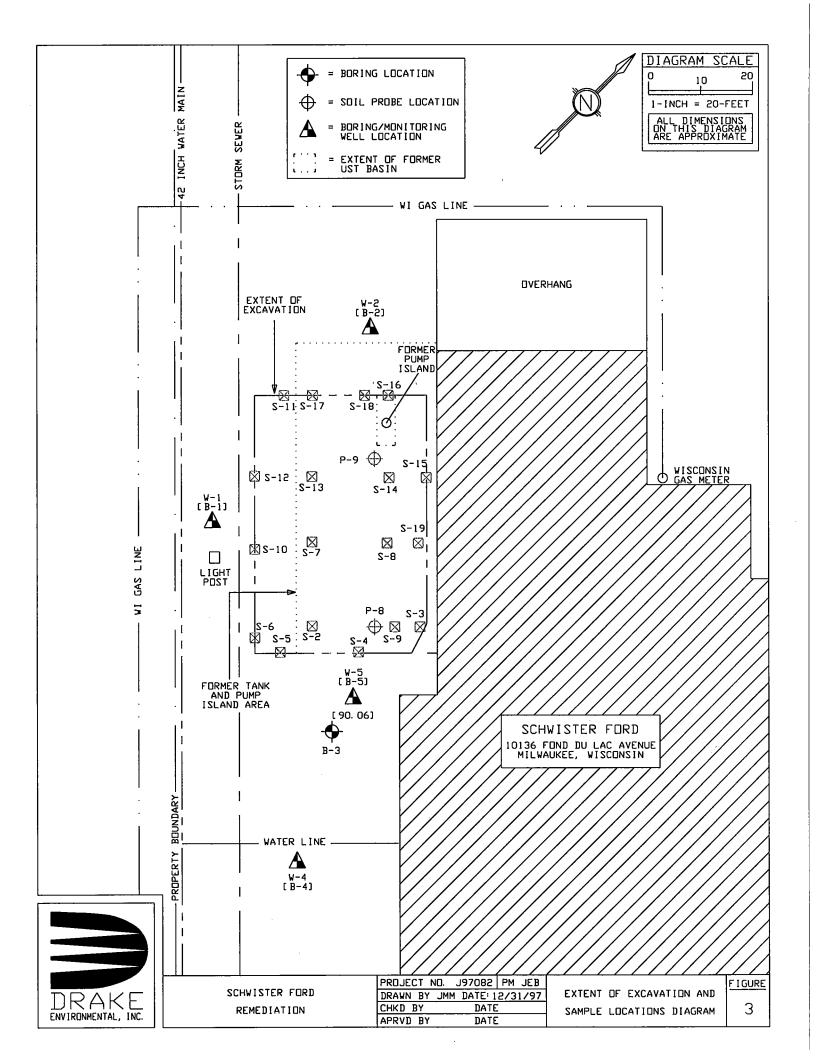

#### Figure #: 2 Title: Site and Probehole and Soil Boring/Monitoring Well Location Diagram

Soil Contamination Contour Map: For sites closing with residual soil contamination, this map is to show the location of all contaminated soil and a single contour showing the horizontal extent of each area of contiguous residual soil contamination that exceeds a Residual Contaminant Level (RCL) or a Site Specific Residual Contaminant Level (SSRCL) as determined under s. NR 720.09, 720.11 and 720.19.