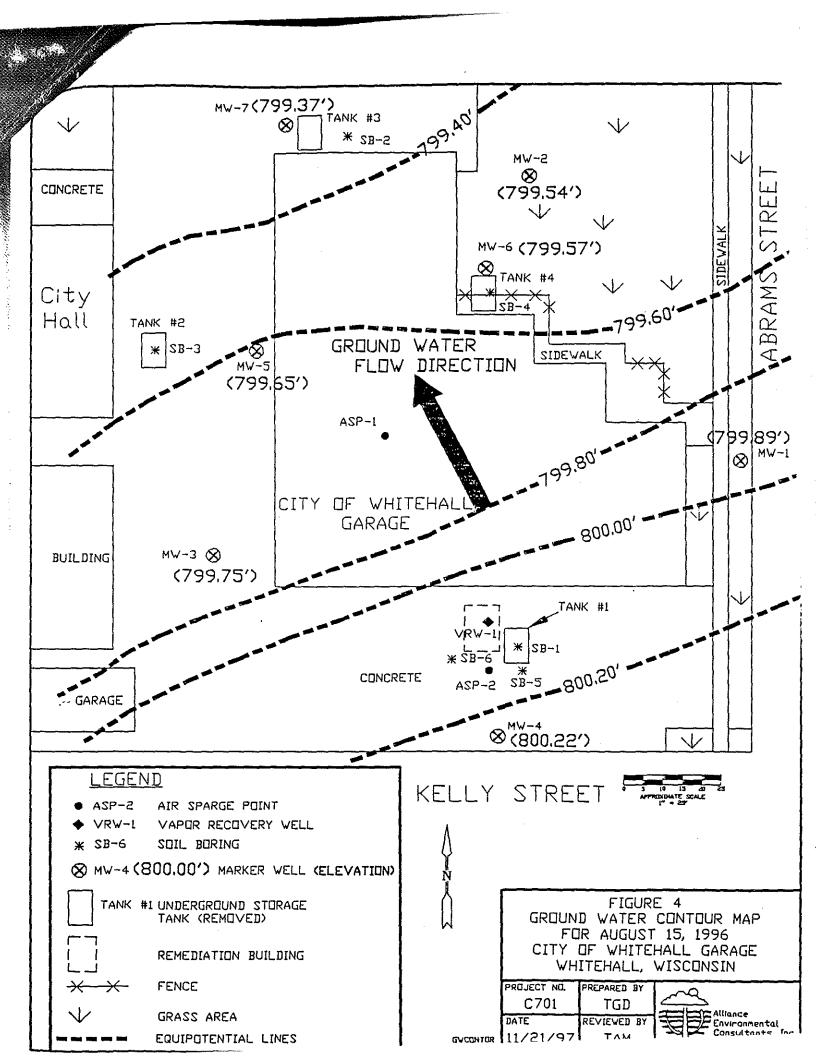

Groundwater flow has been observed at nearby contamination investigation sites to flow to the northwest and north. Irvin Creek which flows north to the Trempealeau River is present about 120 feet east of the leased property and may influence groundwater flow direction at the site. Groundwater flow direction at the leased property could reasonably be anticipated to be between northwest and northeast.