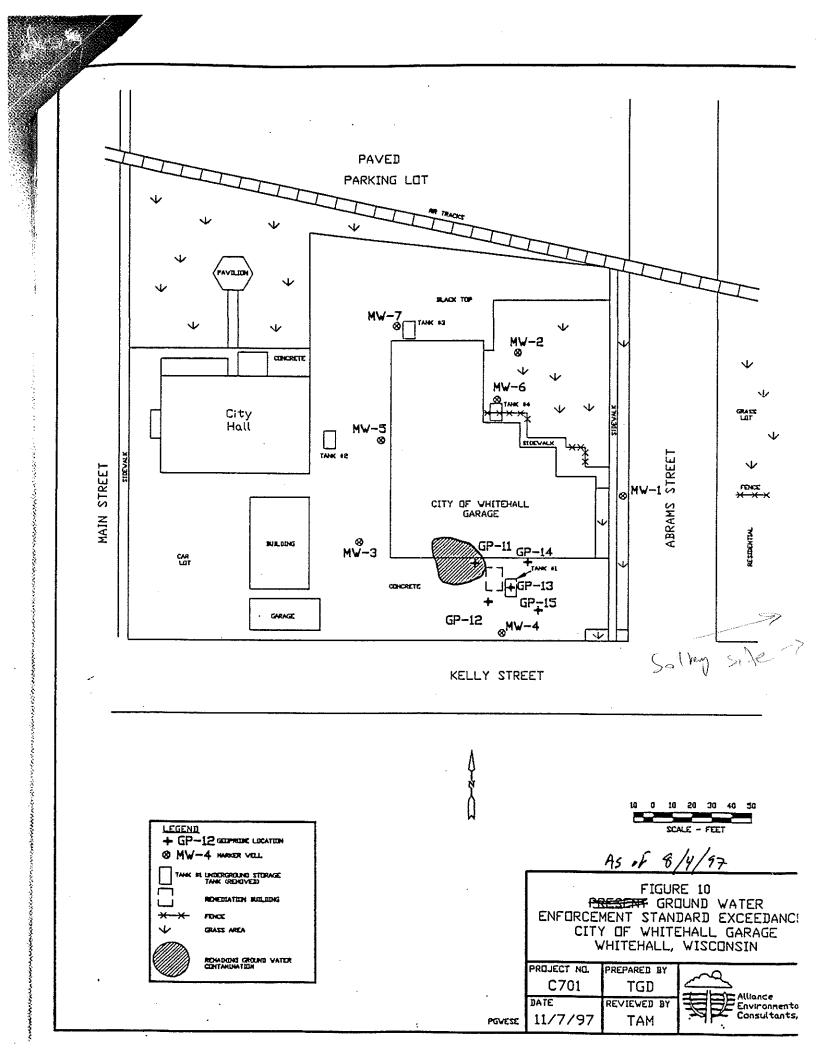

#### **Environmental Investigation**

STS Consultants completed a Phase II Environmental Site Assessment, dated April 1997. This report was done for Anixter International, a former owner of the leased property, and was provided to the Department for our review. One soil boring was constructed on the leased property, and soil and groundwater samples were collected. Three borings were constructed on railroad right of way west and northwest of the leased property. Petroleum compounds were detected in the groundwater samples collected from each of the four borings. Benzene, toluene, ethylbenzene and total trimethylbenzenes were detected in the groundwater sample which was collected from 17 feet below ground surface from boring B-1, located on the leased property, in concentrations that exceeded Wis. Adm. Code Ch. NR140 enforcement standards. Benzene was detected at a concentration that exceeded Wis. Adm. Code Ch. NR140 enforcement standard right of way west of the leased property. Enforcement standards were not exceeded in groundwater samples collected from B-3, located on railroad right of way west of the leased property. Enforcement standards were not exceeded in groundwater samples collected from B-3, located in groundwater samples collected from B-3, located in groundwater samples collected from borings B-2 and B-4. Petroleum contamination was not detected in the soil above the water table in any of the four borings.

Groundwater flow has been observed at nearby contamination investigation sites to flow to the northwest and north. Irvin Creek which flows north to the Trempealeau River is present about 120 feet east of the leased property and may influence groundwater flow direction at the site. Groundwater flow direction at the leased property could reasonably be anticipated to be between northwest and northeast.