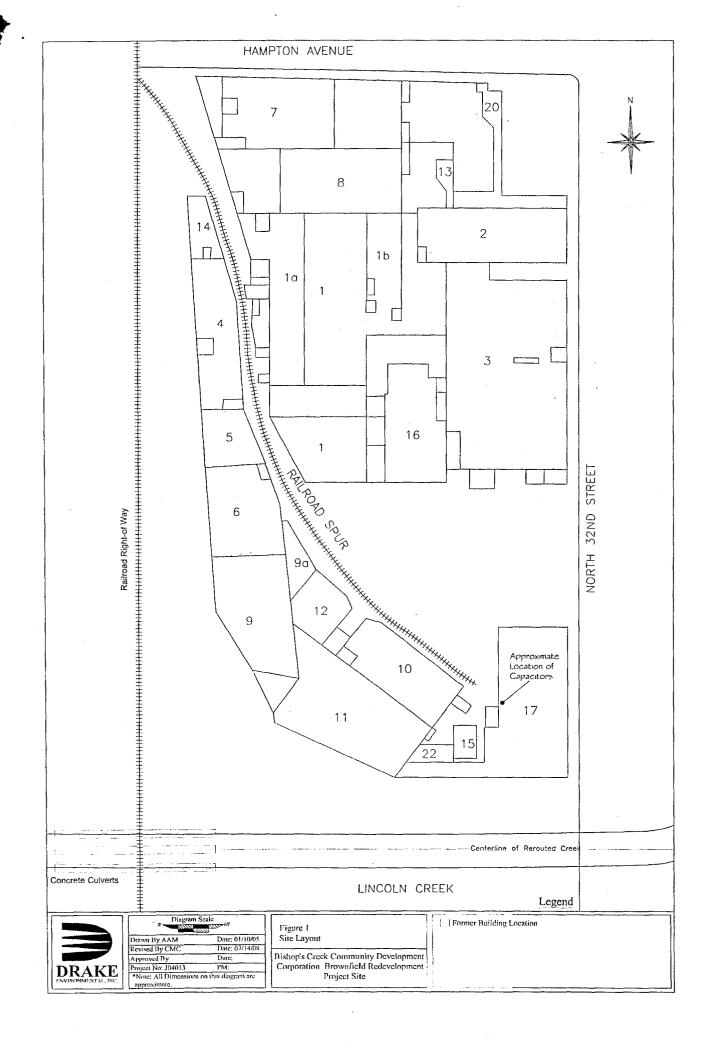

### **Project Description**

The BCCDC property is located at 4715 North 32<sup>nd</sup> Street in Milwaukee, Wisconsin and is situated at the southwest corner of the intersection of North 32<sup>nd</sup> Street and Hampton Avenue in Milwaukee, Wisconsin. Figure 1 in Appendix A depicts the location of the subject property.

The Wisconsin Department of Natural Resources (WDNR) has assigned an Environmental Repair Program (ERP) Bureau for Remediation and Redevelopment Tracking System number (BRRTS) for the entire 5.2 acre BCCDC brownfield redevelopment project site. The site has been assigned BRRTS No. 02-41-306192 (ERP site). The ERP site also contains two Leaking Underground Storage Tank (LUST) sites, which are located near the southwestern portion of the site. The Commerce Identification Number (COMM Id.) assigned to the two LUST sites is 53209-6083-63. There are two reported occurrences ("A" & "B") associated with COMM Id. 53209-6083-63 at the site. The LUST sites are located near Building #16 and Building #17. The WDNR has previously granted closure of the Building #16 LUST site, and has required no further action with regard to the Building #16 LUST site.

### Capacitor Assessment and Removal Activities

On August 19, 2008, Drake met with Mark Davis of the WDNR to evaluate potential PCB containing capacitors located on the Bishop's Creek property. Six (6) small capacitors were identified on the western wall of the second floor of Building #17. Drake personnel and Mr. Davis observed an oily substance on a frame which housed three (3) of the capacitors. At that time, Drake collected a composite PCB wipe sample and submitted the sample to Environmental Monitoring and Technologies, Inc. for analysis of PCBs.