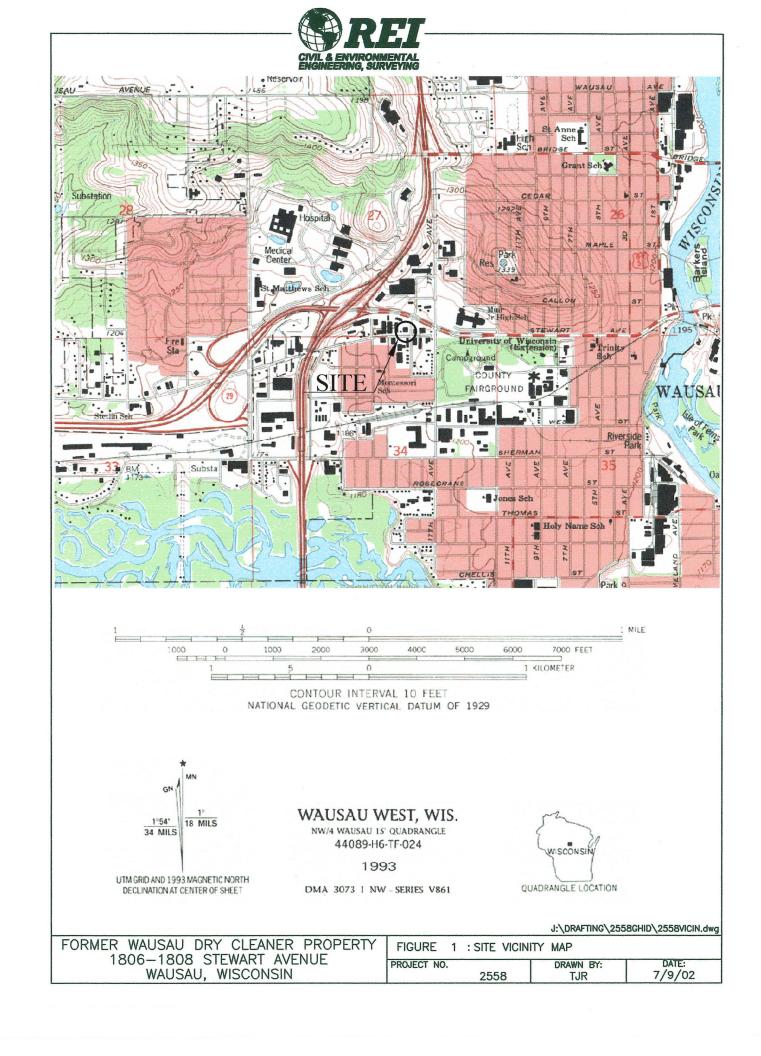

### 1.0 SUMMARY

REI has completed the Phase I Environmental Site Assessment (ESA) for the former Wausau Cleaners property located at 1806-1808 Stewart Avenue, Wausau, Wisconsin. A Site Vicinity Map indicating the location of the properties is included in the main report as Figure 1.

### 3.1 Location and Legal Description

Figure 1 of the main report contains a site vicinity map of the subject property. The legal address of the subject property is the SW ¼ of the SE ¼ of Section 27, Township 29 North, Range 7 East, City of Wausau, Marathon County, WI.