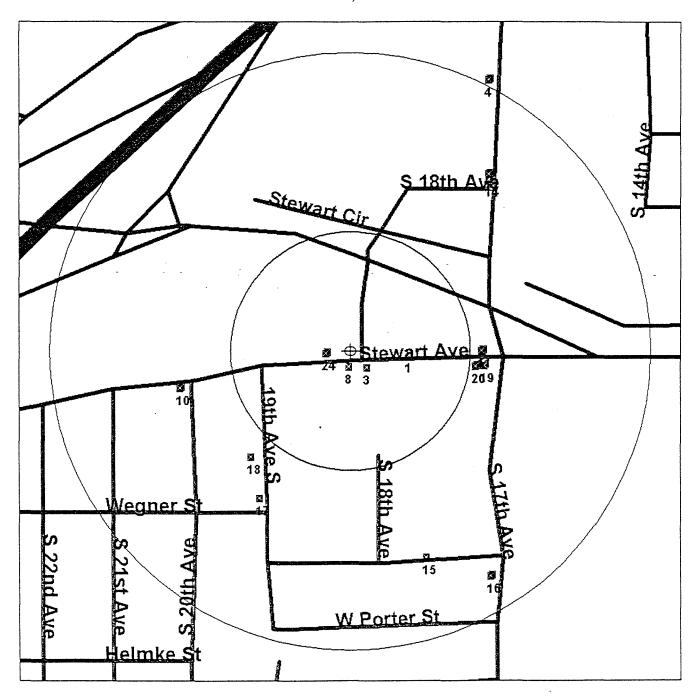

### LIST OF FIGURES

Figure 1 Site Vicinity Map

### 1.0 SUMMARY

REI has completed the Phase I Environmental Site Assessment (ESA) for the former Wausau Cleaners property located at 1806-1808 Stewart Avenue, Wausau, Wisconsin. A Site Vicinity Map indicating the location of the properties is included in the main report as Figure 1.

### 3.1 Location and Legal Description

Figure 1 of the main report contains a site vicinity map of the subject property. The legal address of the subject property is the SW ¼ of the SE ¼ of Section 27, Township 29 North, Range 7 East, City of Wausau, Marathon County, WI.