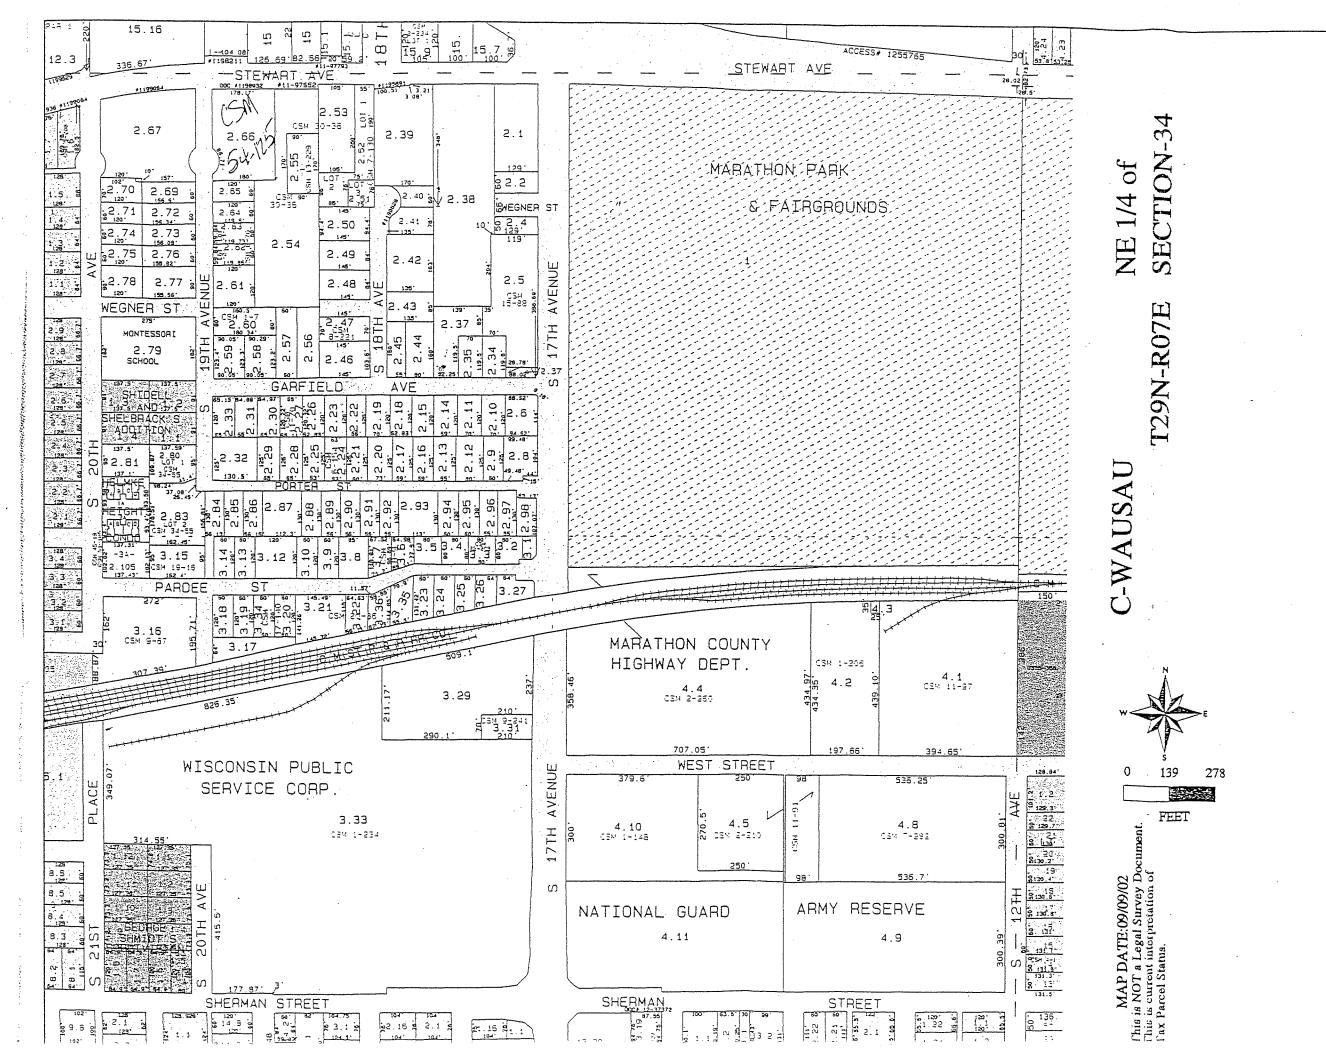

### 3.1 Location and Legal Description

Figure 1 of the main report contains a site vicinity map of the subject property. The legal address of the subject property is the SW ¼ of the SE ¼ of Section 27, Township 29 North, Range 7 East, City of Wausau, Marathon County, WI.

### 3.7 Current and Past Uses of Adjoining Properties

The past use of the surrounding properties from the period 1954 to 2002, from available City of Wausau Tax Accessor data, is presented in Appendix B. Extensive investigations into the release of the area wide tetrachloroethylene groundwater contamination have resulted in

numerous neighboring properties being listed as possible contributors to the groundwater contaminant plume.

The potential contributors as listed in the WDNR case file for the year 1984, when the investigation began, for the chlorinated compound presence in the groundwater near the former Wausau Cleaners property are:

Wausau Cleaners - 1808 Stewart Avenue

M&J Sports – 1818 Stewart Avenue

Horak's Phillips 66 – 1706 Stewart Avenue

Bob Johnson Chevrolet – 200 S. 17<sup>th</sup> Avenue

Denny's Standard – 306 17<sup>th</sup> Avenue

Cross Roads Gas Station - 306 17th Avenue

Beckman's Standard Service Station – 1912 Stewart Avenue

Gene's Rental - 1805 Stewart Avenue

International Harvester – 1819 Stewart Avenue

Quality Machine - 1819 Stewart Avenue

Wausau Furniture - 1820 Stewart Avenue

Kurth Upholstery – 512 17<sup>th</sup> Avenue

Horak's Refrigeration and Air Conditioning – 300 17th Avenue

29 Super Market – 1711 Stewart Avenue

CTL Company – 1711 Stewart Avenue

Bowl-A-Dome - 1715 Stewart Avenue