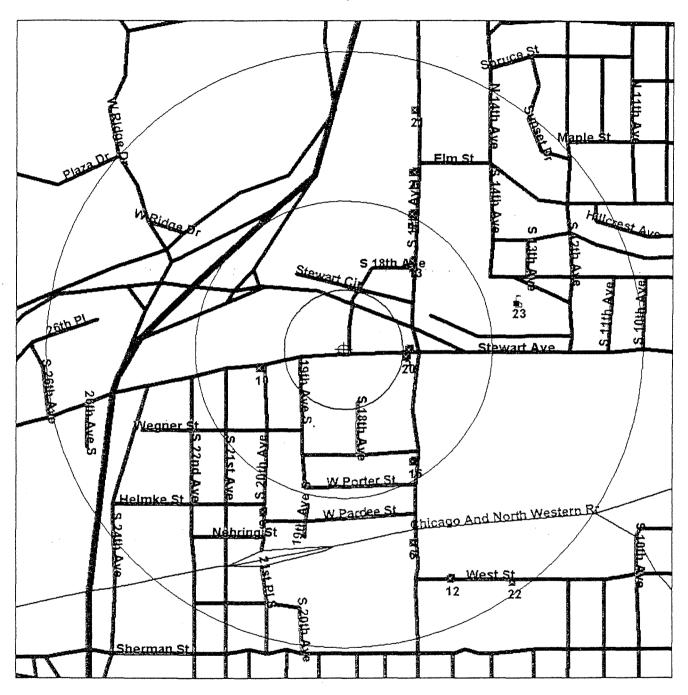

### LIST OF FIGURES

Figure 1 Site Vicinity Map

### 1.0 SUMMARY

REI has completed the Phase I Environmental Site Assessment (ESA) for the former Wausau Cleaners property located at 1806-1808 Stewart Avenue, Wausau, Wisconsin. A Site Vicinity Map indicating the location of the properties is included in the main report as Figure 1.

### 3.1 Location and Legal Description

Figure 1 of the main report contains a site vicinity map of the subject property. The legal address of the subject property is the SW ¼ of the SE ¼ of Section 27, Township 29 North, Range 7 East, City of Wausau, Marathon County, WI.