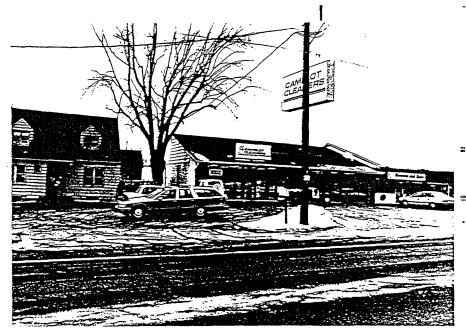

Previous land use for the 1806-1808 Stewart Avenue property included West Hill Floral and Gazdecki's greenhouse and nursery dating back to 1936. Lakewood Sporting Goods was located at the property from 1974 to 1981 and Wausau Cleaners operated a dry cleaning and laundry facility at 1808 Stewart Avenue from 1981 to 1984. In 1984 the business was sold and operated only as a laundry facility by Camelot Cleaners.

There are currently three buildings located on the property. The structures had various uses as previously described including a dry cleaning facility.