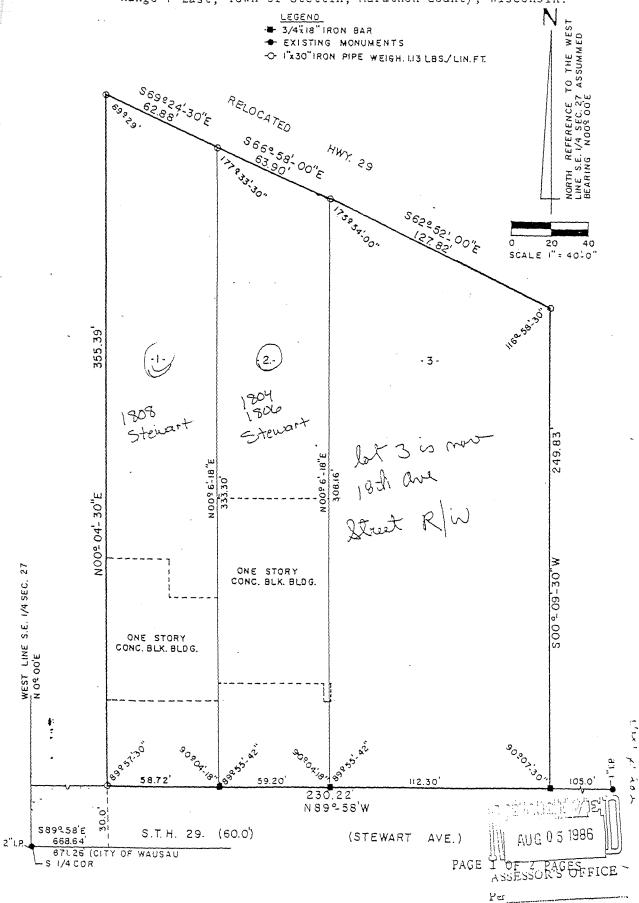

### 3.1 Location and Legal Description

Figure 1 of the main report contains a site vicinity map of the subject property. The legal address of the subject property is the SW ¼ of the SE ¼ of Section 27, Township 29 North, Range 7 East, City of Wausau, Marathon County, WI.

### 3.3 Descriptions of Structures, Roads, Other Improvements on the Site

An Environmental Property Assessment Field Checklist was completed for each property by a representative of REI during the site reconnaissance on August 19, 2002. This field checklist is included as Appendix A to this report.

There are currently three buildings located on the property. The structures had various uses as previously described including a dry cleaning facility.