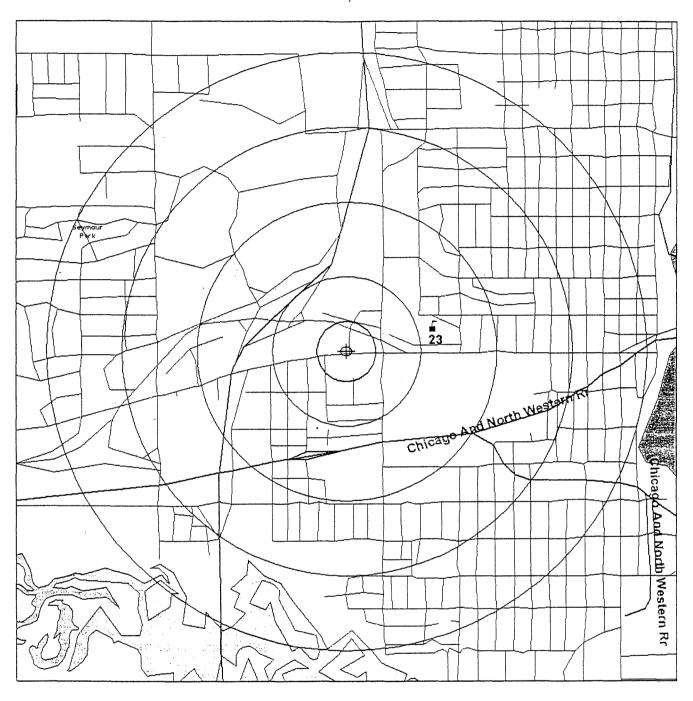

### 3.1 Location and Legal Description

Figure 1 of the main report contains a site vicinity map of the subject property. The legal address of the subject property is the SW ¼ of the SE ¼ of Section 27, Township 29 North, Range 7 East, City of Wausau, Marathon County, WI.