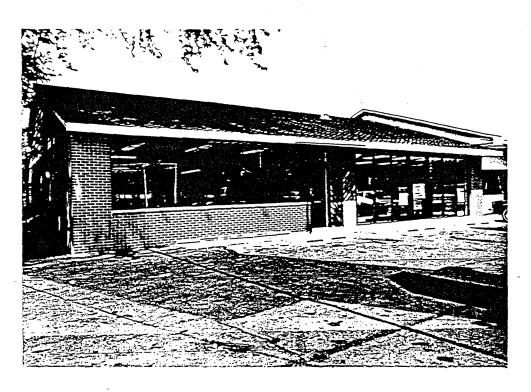

Previous land use for the 1806-1808 Stewart Avenue property included West Hill Floral and Gazdecki's greenhouse and nursery dating back to 1936. Lakewood Sporting Goods was located at the property from 1974 to 1981 and Wausau Cleaners operated a dry cleaning and laundry facility at 1808 Stewart Avenue from 1981 to 1984. In 1984 the business was sold and operated only as a laundry facility by Camelot Cleaners.

There are currently three buildings located on the property. The structures had various uses as previously described including a dry cleaning facility.