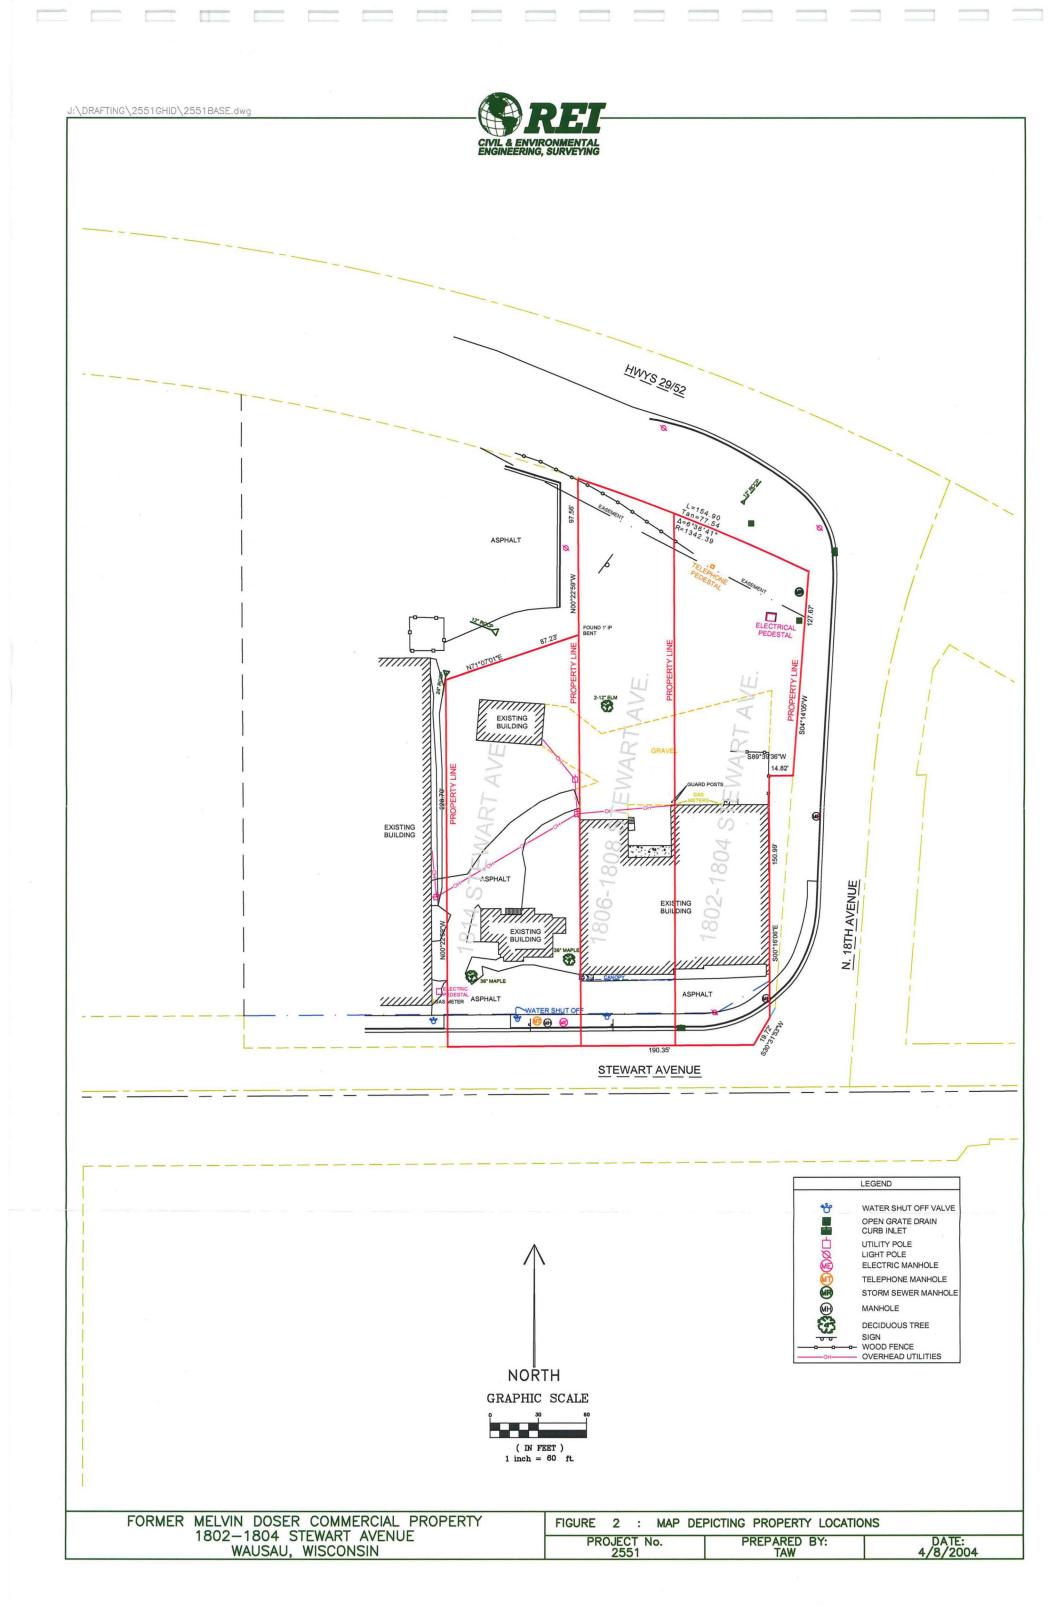

#### 3.3 Descriptions of Structures, Roads, Other Improvements on the Site

An Environmental Property Assessment Field Checklist was completed for each property by a representative of REI during the site reconnaissance on April 7, 2004. This field checklist and associated photographs are included as Appendix A to this report.

There is currently one building located on the lot. The current 1802-1804 structure, according to tax information presented in Appendix B, was built in 1960. Based on the location and condition of the foundations observed during the April 7, 2004 site reconnaissance, it appears that the current structure was erected either over or adjacent to the previous structure.

Prior to 1986 the property was located in the Town of Stettin. After the discovery of the PCE groundwater contamination, the area was annexed by the City of Wausau and placed on municipal water.

In 1986 18<sup>th</sup> Avenue was extended through the lot immediately east of the 1802-1804 Stewart Avenue property. Based on the location of the structures in Figure 3, it appears that the former greenhouses and outside display area has been replaced with 18<sup>th</sup> Avenue.