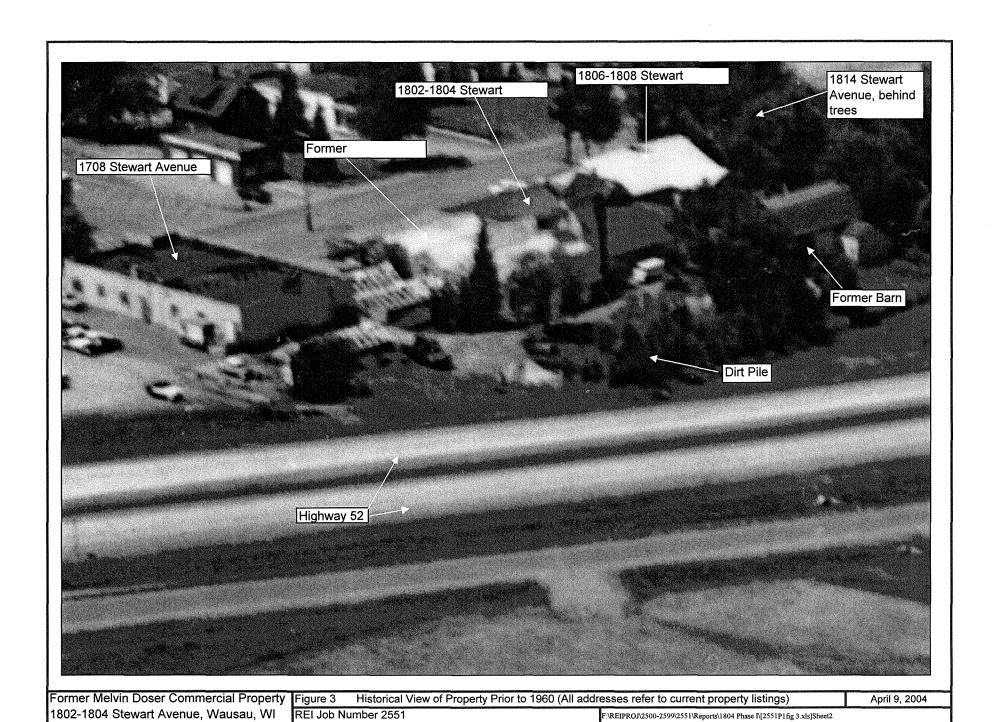

Additionally, a greenhouse was operated on the property. A photograph documenting the location of the greenhouses is provided in Figure 3. Based on the information in the photograph, the greenhouses were located east of the current 1802-1804 structure. The greenhouses were aligned parallel to Stewart Avenue and an additional display area was located east of the greenhouses (Figure 3).

Prior to 1986 the property was located in the Town of Stettin. After the discovery of the PCE groundwater contamination, the area was annexed by the City of Wausau and placed on municipal water.

In 1986 18<sup>th</sup> Avenue was extended through the lot immediately east of the 1802-1804 Stewart Avenue property. Based on the location of the structures in Figure 3, it appears that the former greenhouses and outside display area has been replaced with 18<sup>th</sup> Avenue.