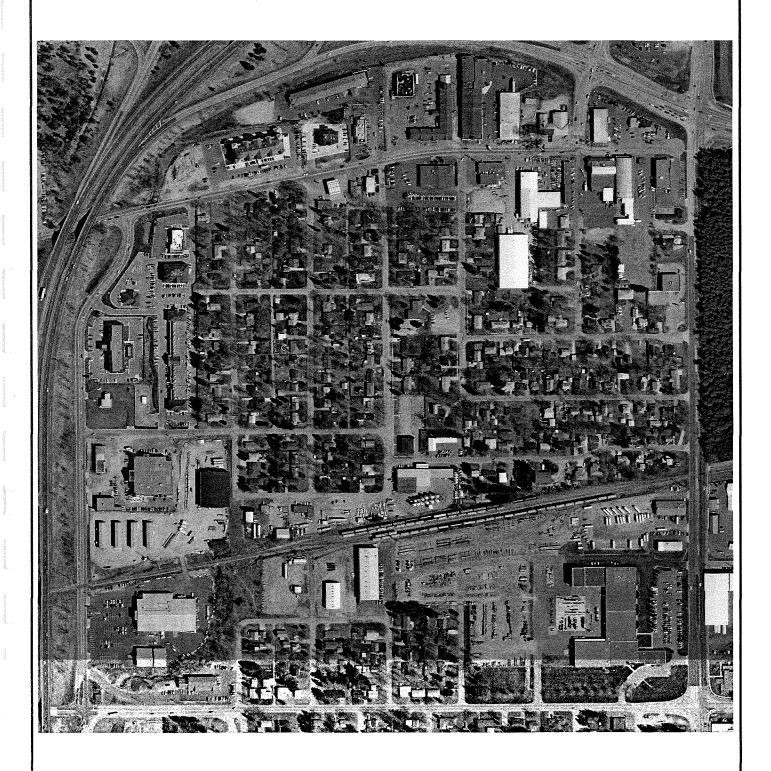

#### 3.1 Location and Legal Description

Figure 1 of the main report contains a site vicinity map of the subject property. The legal description of the subject property is the SW ¼ of the SE ¼ of Section 27, Township 29 North, Range 7 East, City of Wausau, Marathon County, WI.

#### 3.2 Site and Site Vicinity Characteristics

All historical information has been obtained from regulatory file review unless specific source information is noted. Mrs. Lisa Gutknecht of the Wisconsin Department of Natural Resources (WDNR) is the regulatory Project Manager for the site investigation. The case file can be reviewed at the Wausau Wisconsin WDNR office.