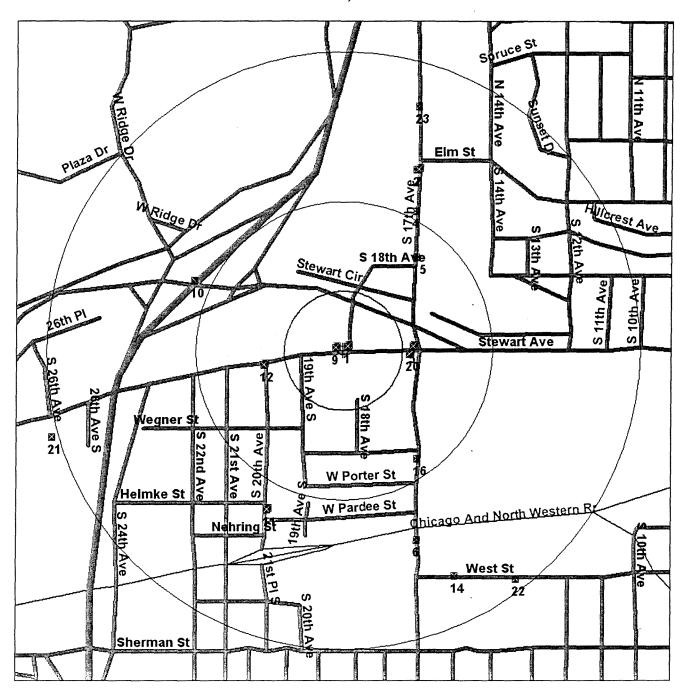

#### 1.0 SUMMARY

REI has completed the Phase I Environmental Site Assessment (ESA) for the former Melvin Doser commercial property located at 1802-1804 Stewart Avenue, Wausau, Wisconsin. A Site Vicinity Map indicating the location of the properties is included in the main report as Figure 1.

#### 3.1 Location and Legal Description

Figure 1 of the main report contains a site vicinity map of the subject property. The legal description of the subject property is the SW ¼ of the SE ¼ of Section 27, Township 29 North, Range 7 East, City of Wausau, Marathon County, WI.

In May 1985 an extensive investigation was conducted by Foth & Van Dyke to determine the extent of groundwater contamination in the area of the former Wausau Cleaners property. The investigation included the installation and sampling of 12 monitoring wells and sampling of 149 potable water supply wells in addition to the 91 potable water supply wells previously sampled by the WDNR in 1984 and 1985. Results of the area wide investigation determined the area of greatest impact to be south of the former Wausau Cleaners location along Sherman Avenue between 17<sup>th</sup> and 19<sup>th</sup> Avenues.

The investigation also included the sampling and analysis of the sanitary sewer corridor adjacent to Stewart Avenue, immediately south of the former Wausau Cleaners property. Results of the sanitary sewer investigation reported significantly higher PCE related contamination in the sample collected "downstream" of the former Wausau Cleaners property when compared to the sample collected "upstream". Due to its proximity to the area of greatest impact, the former Wausau Cleaners property was listed as a probable contributor to the area wide contamination along with numerous other potential contributors.