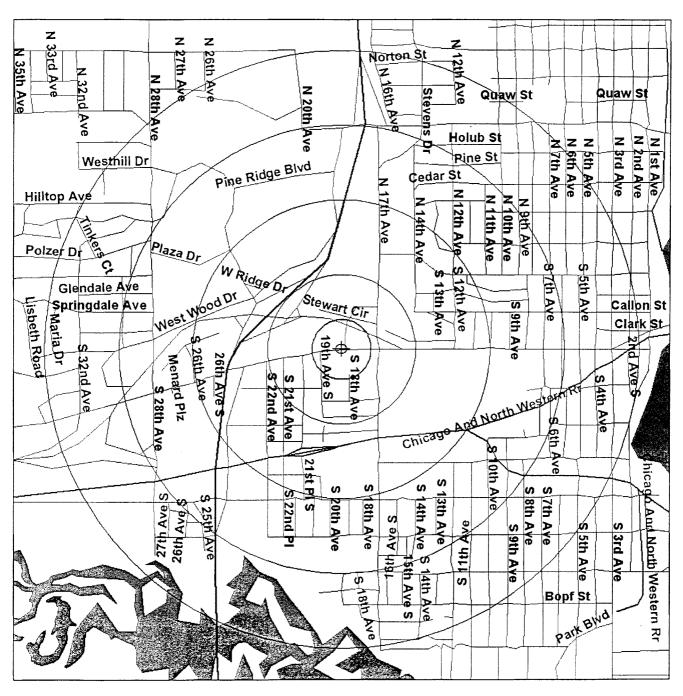

#### 3.1 Location and Legal Description

Figure 1 of the main report contains a site vicinity map of the subject property. The legal description of the subject property is the SW ¼ of the SE ¼ of Section 27, Township 29 North, Range 7 East, City of Wausau, Marathon County, WI.

In May 1985 an extensive investigation was conducted by Foth & Van Dyke to determine the extent of groundwater contamination in the area of the former Wausau Cleaners property. The investigation included the installation and sampling of 12 monitoring wells and sampling of 149 potable water supply wells in addition to the 91 potable water supply wells previously sampled by the WDNR in 1984 and 1985. Results of the area wide investigation determined the area of greatest impact to be south of the former Wausau Cleaners location along Sherman Avenue between 17<sup>th</sup> and 19<sup>th</sup> Avenues.

Wausau Cleaners - 1808 Stewart Avenue

M&J Sports – 1818 Stewart Avenue

Horak's Phillips 66 – 1706 Stewart Avenue

Bob Johnson Chevrolet – 200 S. 17<sup>th</sup> Avenue

Denny's Standard – 306 17<sup>th</sup> Avenue

Cross Roads Gas Station – 306 17<sup>th</sup> Avenue

Beckman's Standard Service Station – 1912 Stewart Avenue

Gene's Rental - 1805 Stewart Avenue

International Harvester – 1819 Stewart Avenue

Quality Machine - 1819 Stewart Avenue

Wausau Furniture - 1820 Stewart Avenue

Kurth Upholstery – 512 17<sup>th</sup> Avenue

Horak's Refrigeration and Air Conditioning – 300 17<sup>th</sup> Avenue

29 Super Market – 1711 Stewart Avenue

CTL Company – 1711 Stewart Avenue

Bowl-A-Dome – 1715 Stewart Avenue