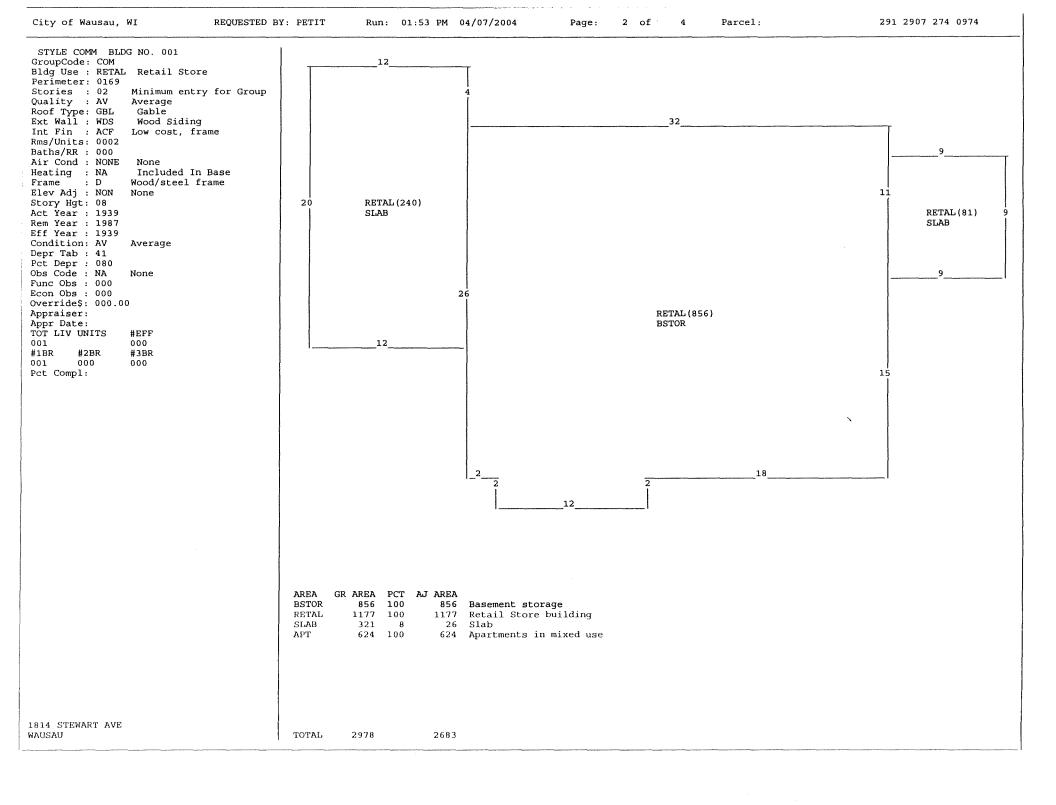

There is currently one building located on the lot. The current 1802-1804 structure, according to tax information presented in Appendix B, was built in 1960. Based on the location and condition of the foundations observed during the April 7, 2004 site reconnaissance, it appears that the current structure was erected either over or adjacent to the previous structure.

Additionally, a greenhouse was operated on the property. A photograph documenting the location of the greenhouses is provided in Figure 3. Based on the information in the photograph, the greenhouses were located east of the current 1802-1804 structure. The greenhouses were aligned parallel to Stewart Avenue and an additional display area was located east of the greenhouses (Figure 3).

Prior to 1986 the property was located in the Town of Stettin. After the discovery of the PCE groundwater contamination, the area was annexed by the City of Wausau and placed on municipal water.

In 1986 18<sup>th</sup> Avenue was extended through the lot immediately east of the 1802-1804 Stewart Avenue property. Based on the location of the structures in Figure 3, it appears that the former greenhouses and outside display area has been replaced with 18<sup>th</sup> Avenue.