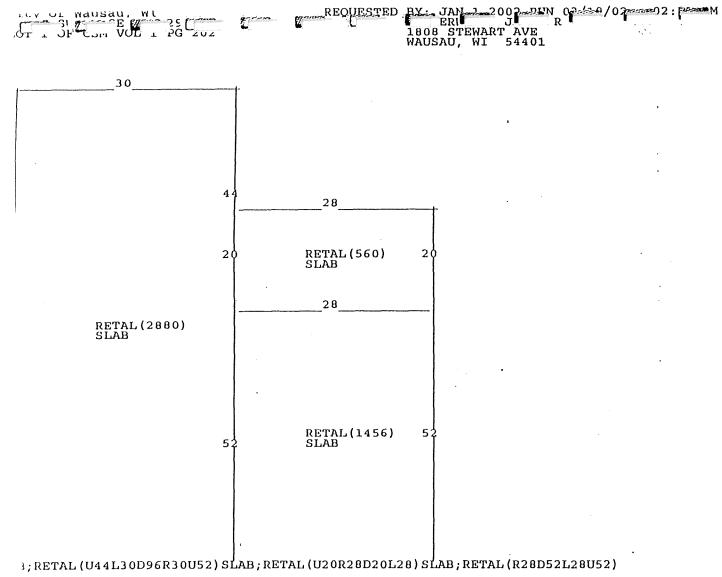

#### 3.1 Location and Legal Description

Figure 1 of the main report contains a site vicinity map of the subject property. The legal description of the subject property is the SW ¼ of the SE ¼ of Section 27, Township 29 North, Range 7 East, City of Wausau, Marathon County, WI.

There is currently one building located on the lot. The current 1802-1804 structure, according to tax information presented in Appendix B, was built in 1960. Based on the location and condition of the foundations observed during the April 7, 2004 site reconnaissance, it appears that the current structure was erected either over or adjacent to the previous structure.