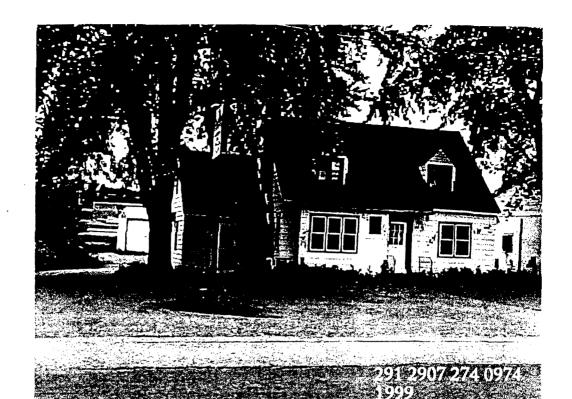

There is currently one building located on the lot. The current 1802-1804 structure, according to tax information presented in Appendix B, was built in 1960. Based on the location and condition of the foundations observed during the April 7, 2004 site reconnaissance, it appears that the current structure was erected either over or adjacent to the previous structure.

Former Melvin Doser Residential Property 1802-1804 Stewart Avenue, Wausau, WI

Appendix A (Photo 1) REI Job Number 2551 Battery located behind commercial building

April 9, 2004

F:\REIPROJ\2500-2599\2551\Reports\1804 Phase I\[2551P1App A.xls]Sheet2

Former Melvin Doser Residential Property 1802-1804 Stewart Avenue, Wausau, WI

Appendix A (Photo 2) REI Job Number 2551

Numerous light bulbs in building

April 9, 2004

F:\REIPROJ\2500-2599\2551\Reports\1804 Phase I\[2551P1App A.xls]Sheet1