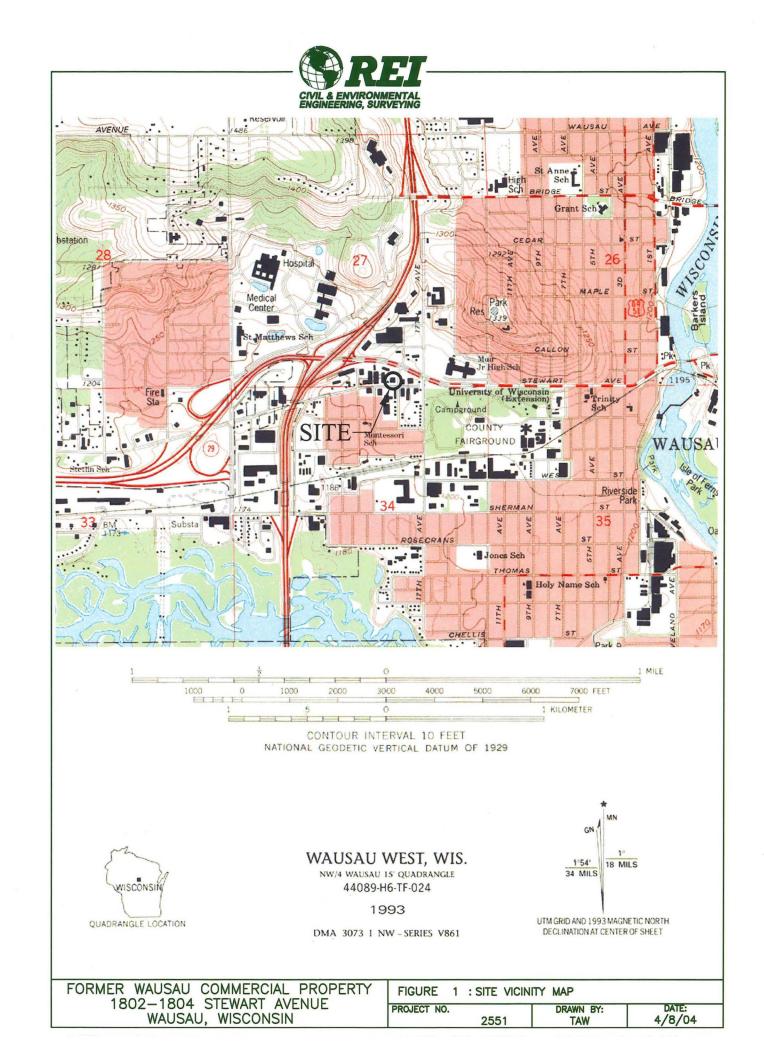

#### 1.0 SUMMARY

REI has completed the Phase I Environmental Site Assessment (ESA) for the former Melvin Doser commercial property located at 1802-1804 Stewart Avenue, Wausau, Wisconsin. A Site Vicinity Map indicating the location of the properties is included in the main report as Figure 1.

#### 3.1 Location and Legal Description

Figure 1 of the main report contains a site vicinity map of the subject property. The legal description of the subject property is the SW ¼ of the SE ¼ of Section 27, Township 29 North, Range 7 East, City of Wausau, Marathon County, WI.