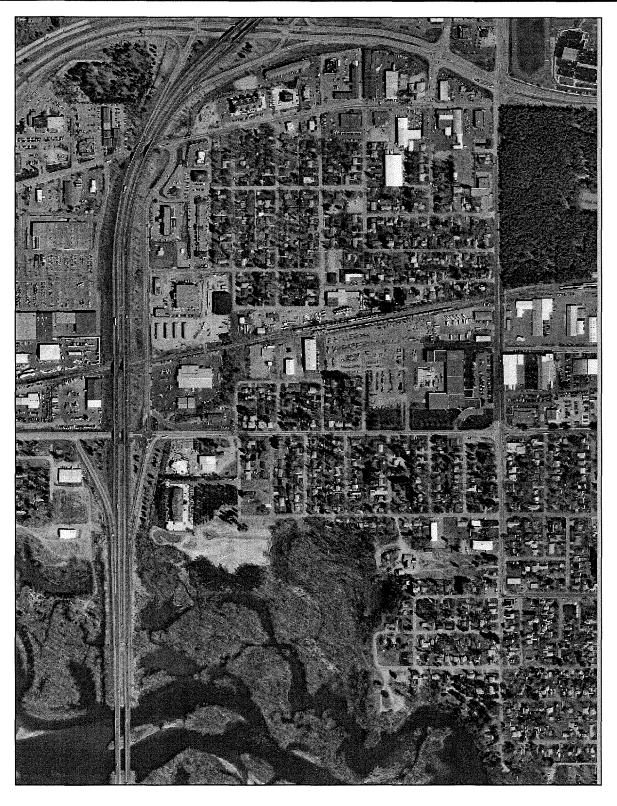

#### 3.1 Location and Legal Description

Figure 1 of the main report contains a site vicinity map of the subject property. The legal description of the subject property is the SW ¼ of the SE ¼ of Section 27, Township 29 North, Range 7 East, City of Wausau, Marathon County, WI.

#### 3.2 Site and Site Vicinity Characteristics

All historical information has been obtained from regulatory file review unless specific source information is noted. Mrs. Lisa Gutknecht of the Wisconsin Department of Natural Resources (WDNR) is the regulatory Project Manager for the site investigation. The case file can be reviewed at the Wausau Wisconsin WDNR office.