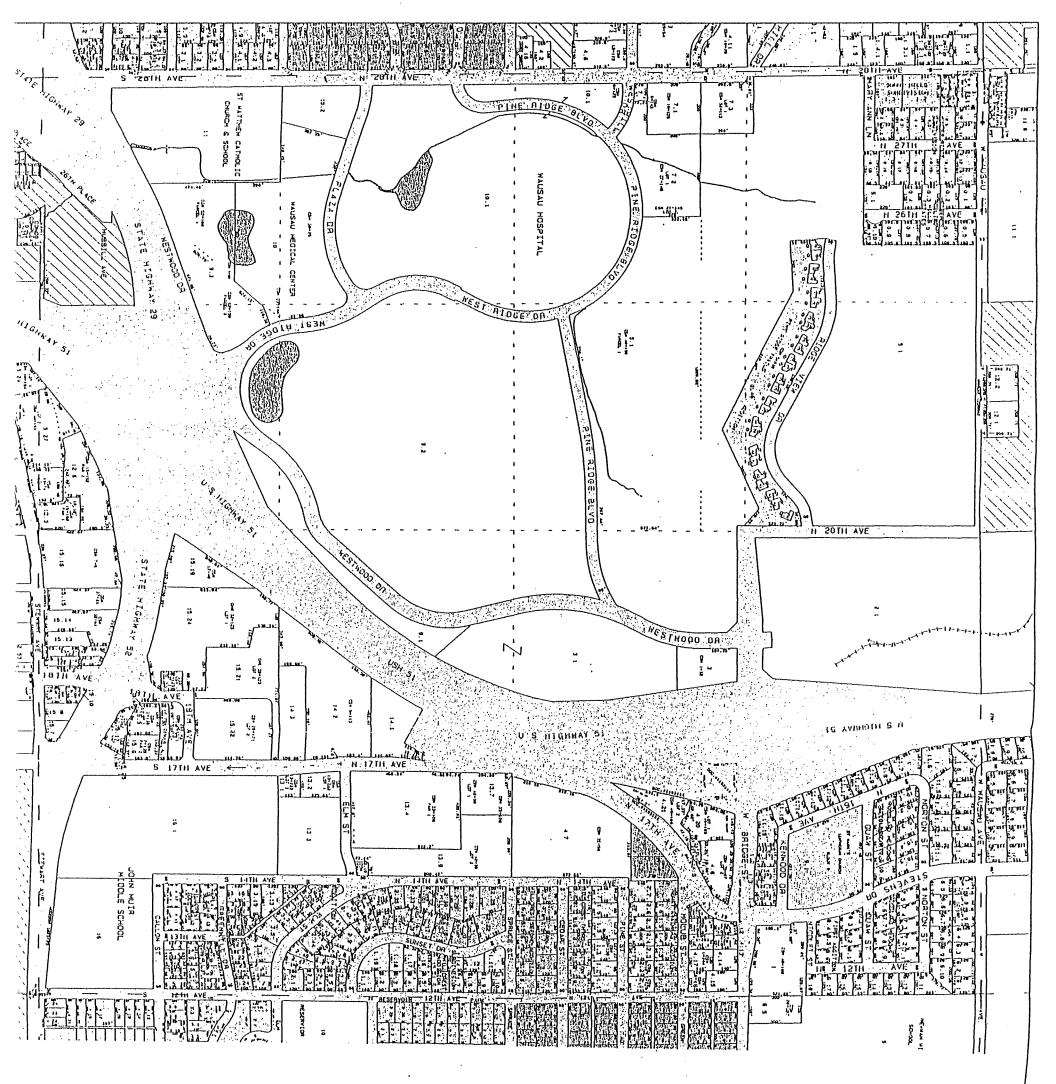

#### 3.1 Location and Legal Description

Figure 1 of the main report contains a site vicinity map of the subject property. The legal description of the subject property is the SW ¼ of the SE ¼ of Section 27, Township 29 North, Range 7 East, City of Wausau, Marathon County, WI.

#### 3.2 Site and Site Vicinity Characteristics

All historical information has been obtained from regulatory file review unless specific source information is noted. Mrs. Lisa Gutknecht of the Wisconsin Department of Natural Resources (WDNR) is the regulatory Project Manager for the site investigation. The case file can be reviewed at the Wausau Wisconsin WDNR office.