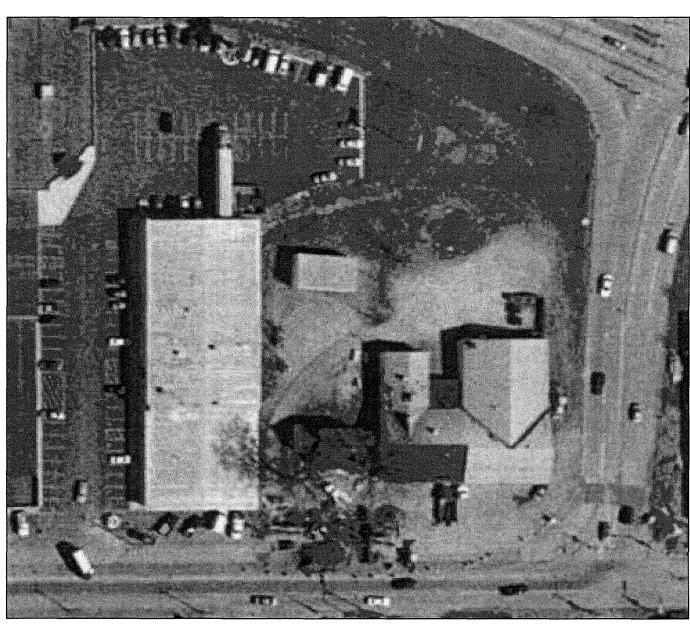

There is currently one building located on the lot. The current 1802-1804 structure, according to tax information presented in Appendix B, was built in 1960. Based on the location and condition of the foundations observed during the April 7, 2004 site reconnaissance, it appears that the current structure was erected either over or adjacent to the previous structure.

Additionally, a greenhouse was operated on the property. A photograph documenting the location of the greenhouses is provided in Figure 3. Based on the information in the photograph, the greenhouses were located east of the current 1802-1804 structure. The greenhouses were aligned parallel to Stewart Avenue and an additional display area was located east of the greenhouses (Figure 3).

Prior to 1986 the property was located in the Town of Stettin. After the discovery of the PCE groundwater contamination, the area was annexed by the City of Wausau and placed on municipal water.

In 1986 18<sup>th</sup> Avenue was extended through the lot immediately east of the 1802-1804 Stewart Avenue property. Based on the location of the structures in Figure 3, it appears that the former greenhouses and outside display area has been replaced with 18<sup>th</sup> Avenue.