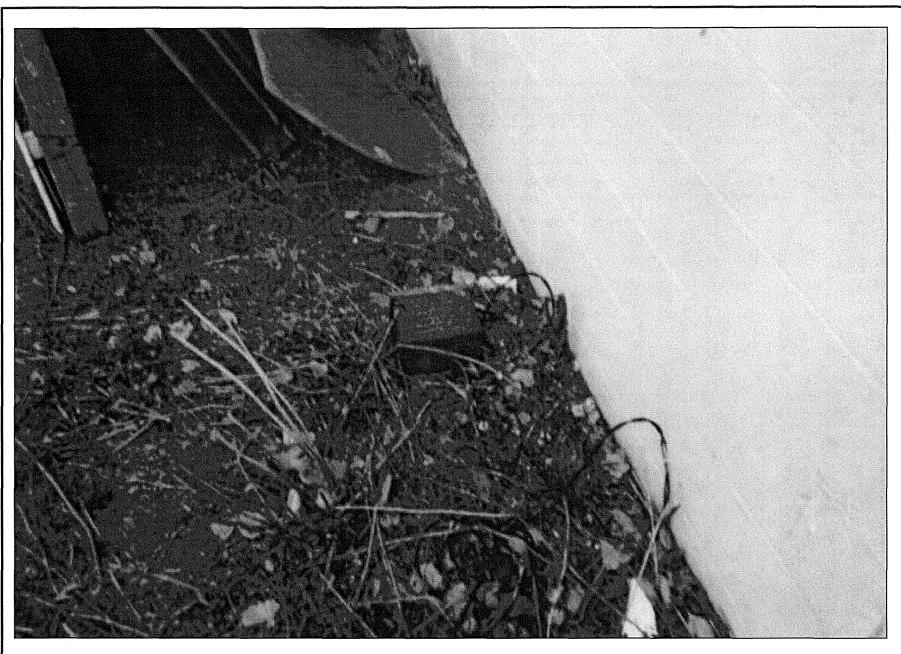

Two conditions of note included a discarded battery located behind the commercial structure and numerous fluorescent light bulbs located inside the building. Photos of each concern are documented in Appendix A

Former Melvin Doser Residential Property 1802-1804 Stewart Avenue, Wausau, WI

Appendix A (Photo 1) REI Job Number 2551 Battery located behind commercial building

April 9, 2004

F:\REIPROJ\2500-2599\2551\Reports\1804 Phase I\[2551P1App A.xls]Sheet2