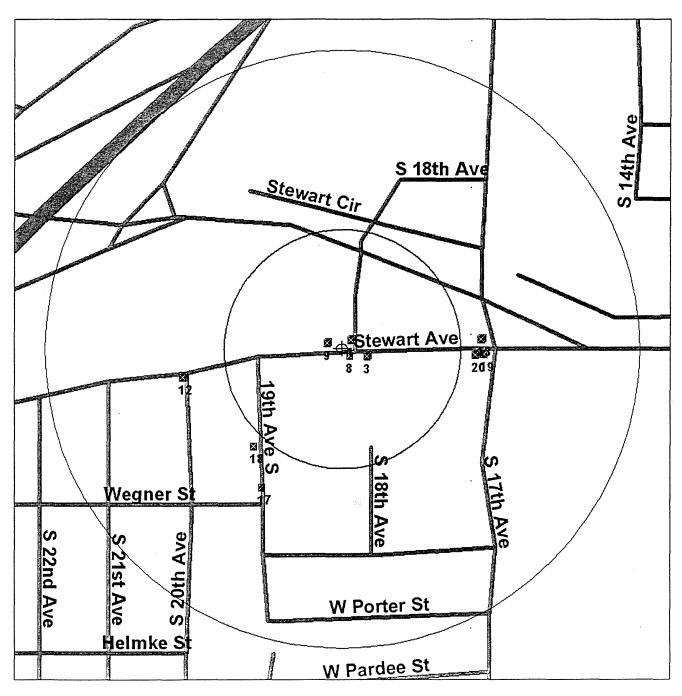

#### 1.0 SUMMARY

REI has completed the Phase I Environmental Site Assessment (ESA) for the former Melvin Doser commercial property located at 1802-1804 Stewart Avenue, Wausau, Wisconsin. A Site Vicinity Map indicating the location of the properties is included in the main report as Figure 1.

#### 3.1 Location and Legal Description

Figure 1 of the main report contains a site vicinity map of the subject property. The legal description of the subject property is the SW ¼ of the SE ¼ of Section 27, Township 29 North, Range 7 East, City of Wausau, Marathon County, WI.

#### 5.3 Storage Tanks

There are no registered storage tanks associated with the subject property. 15 sites with registered storage tanks were identified by the FirstSearch report and are located within the same zip code. 14 of these sites were located within the ½ mile search radius.

16 sites were identified by the Environmental FirstSearch report as Leaking Underground Storage Tank (LUST) Sites. All 16 of these sites were located within the ½ mile search radius.

The location and activity at these sites is detailed in the Environmental FirstSearch Report. Based on the location of the LUST sites it does not seem likely that any will adversely impact the subject property.

Six sites were identified under the other listings, which may include the Wisconsin Hazard Ranking List (HRL), or the Environmental Repair Program (ERP). These sites include the subject property, CTL located 0.11 miles northeast, Marathon County Garage located 0.42 miles southeast, Pennzoil Products Co located 0.30 miles southwest, Riiser Mobil Mart located 0.15 miles southwest and the Riiser Oil Company facility located 0.30 miles southwest.

Seven RCRA Generator listings were located within one-half mile of the subject property. The sites are: American Asphalt of Wisconsin located 0.02 miles southeast, Jim Carter Chevrolet located 0.25 miles northeast, Horaks Auto Center located 0.11 miles northeast, M&J Sports located 0.01 miles southwest, Riiser Mobil Mart, located 0.15 miles southwest the City of

Phase I Environmental Site Assessment Report Former Melvin Doser Commercial Property April 9, 2004

Wausau Stewart Avenue located 0.05 miles southeast. These sites are listed on this database due to the generation, use or disposal of small amounts of hazardous chemicals used as part of their business, and are regulated as such. No violations or enforcement actions have been reported for these sites.