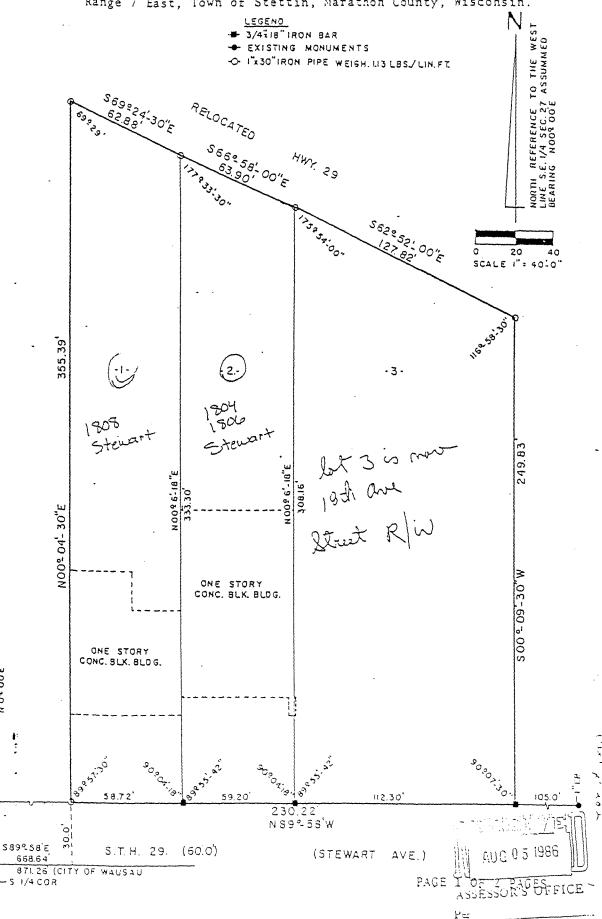

#### 3.1 Location and Legal Description

Figure 1 of the main report contains a site vicinity map of the subject property. The legal description of the subject property is the SW ¼ of the SE ¼ of Section 27, Township 29 North, Range 7 East, City of Wausau, Marathon County, WI.

There is currently one building located on the lot. The current 1802-1804 structure, according to tax information presented in Appendix B, was built in 1960. Based on the location and condition of the foundations observed during the April 7, 2004 site reconnaissance, it appears that the current structure was erected either over or adjacent to the previous structure.

Prior to 1986 the property was located in the Town of Stettin. After the discovery of the PCE groundwater contamination, the area was annexed by the City of Wausau and placed on municipal water.

In 1986 18<sup>th</sup> Avenue was extended through the lot immediately east of the 1802-1804 Stewart Avenue property. Based on the location of the structures in Figure 3, it appears that the former greenhouses and outside display area has been replaced with 18<sup>th</sup> Avenue.