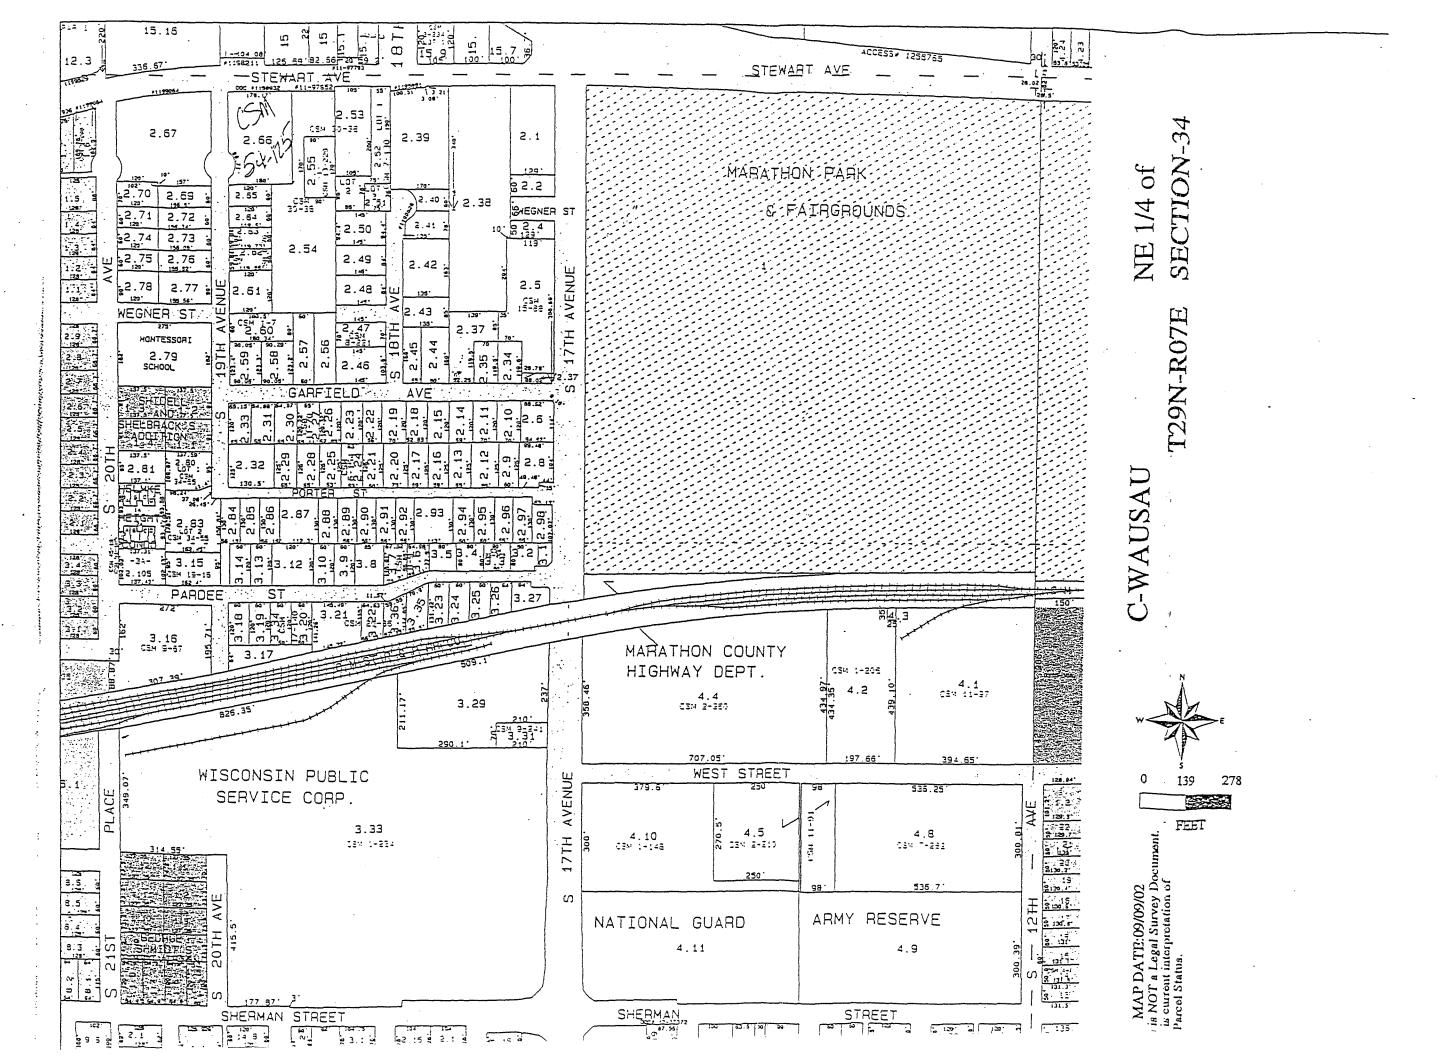

#### 3.1 Location and Legal Description

Figure 1 of the main report contains a site vicinity map of the subject property. The legal description of the subject property is the SW ¼ of the SE ¼ of Section 27, Township 29 North, Range 7 East, City of Wausau, Marathon County, WI.

In May 1985 an extensive investigation was conducted by Foth & Van Dyke to determine the extent of groundwater contamination in the area of the former Wausau Cleaners property. The investigation included the installation and sampling of 12 monitoring wells and sampling of 149 potable water supply wells in addition to the 91 potable water supply wells previously sampled by the WDNR in 1984 and 1985. Results of the area wide investigation determined the area of greatest impact to be south of the former Wausau Cleaners location along Sherman Avenue between 17<sup>th</sup> and 19<sup>th</sup> Avenues.

#### 3.7 Past Uses of Adjoining Properties

The past use of the surrounding properties from the period 1954 to 2002, according to available City of Wausau historical data, is presented in Appendix B. Extensive investigations into the release of the area wide tetrachloroethylene groundwater contamination have resulted in numerous neighboring properties being listed as possible contributors to the groundwater contaminant plume.

Wausau Cleaners - 1808 Stewart Avenue

M&J Sports – 1818 Stewart Avenue

Horak's Phillips 66 – 1706 Stewart Avenue

Bob Johnson Chevrolet – 200 S. 17<sup>th</sup> Avenue

Denny's Standard – 306 17<sup>th</sup> Avenue

Cross Roads Gas Station – 306 17<sup>th</sup> Avenue

Beckman's Standard Service Station – 1912 Stewart Avenue

Gene's Rental - 1805 Stewart Avenue

International Harvester – 1819 Stewart Avenue

Quality Machine - 1819 Stewart Avenue

Wausau Furniture - 1820 Stewart Avenue

Kurth Upholstery – 512 17<sup>th</sup> Avenue

Horak's Refrigeration and Air Conditioning – 300 17<sup>th</sup> Avenue

29 Super Market – 1711 Stewart Avenue

CTL Company – 1711 Stewart Avenue

Bowl-A-Dome – 1715 Stewart Avenue