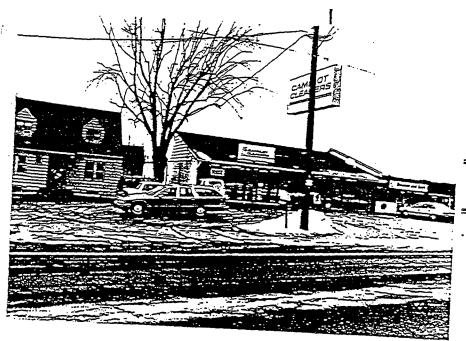

Lakewood Sporting Goods was located at the property from 1974 to 1981. Wausau Cleaners operated a dry cleaning and laundry facility at 1808 Stewart Avenue from 1981 to 1984. In 1984 the business was sold and operated only as a laundry facility by Camelot Cleaners.

On October 12, 1984 Camelot Cleaners initiated the investigation into the tetrachloroethylene (PCE) release at the site. The manager for Camelot Cleaners notified the WDNR that the former owner had been dumping dry cleaning waste out the back door of the business for years. In December 1984 a soil sample was collected from the site and reported a detectable concentration of PCE. However, there is no supporting information documenting the actual detectable concentration, location or depth of the impacted soil sample.

Additionally, a greenhouse was operated on the property. A photograph documenting the location of the greenhouses is provided in Figure 3. Based on the information in the photograph, the greenhouses were located east of the current 1802-1804 structure. The greenhouses were aligned parallel to Stewart Avenue and an additional display area was located east of the greenhouses (Figure 3).

Prior to 1986 the property was located in the Town of Stettin. After the discovery of the PCE groundwater contamination, the area was annexed by the City of Wausau and placed on municipal water.

In 1986 18<sup>th</sup> Avenue was extended through the lot immediately east of the 1802-1804 Stewart Avenue property. Based on the location of the structures in Figure 3, it appears that the former greenhouses and outside display area has been replaced with 18<sup>th</sup> Avenue.