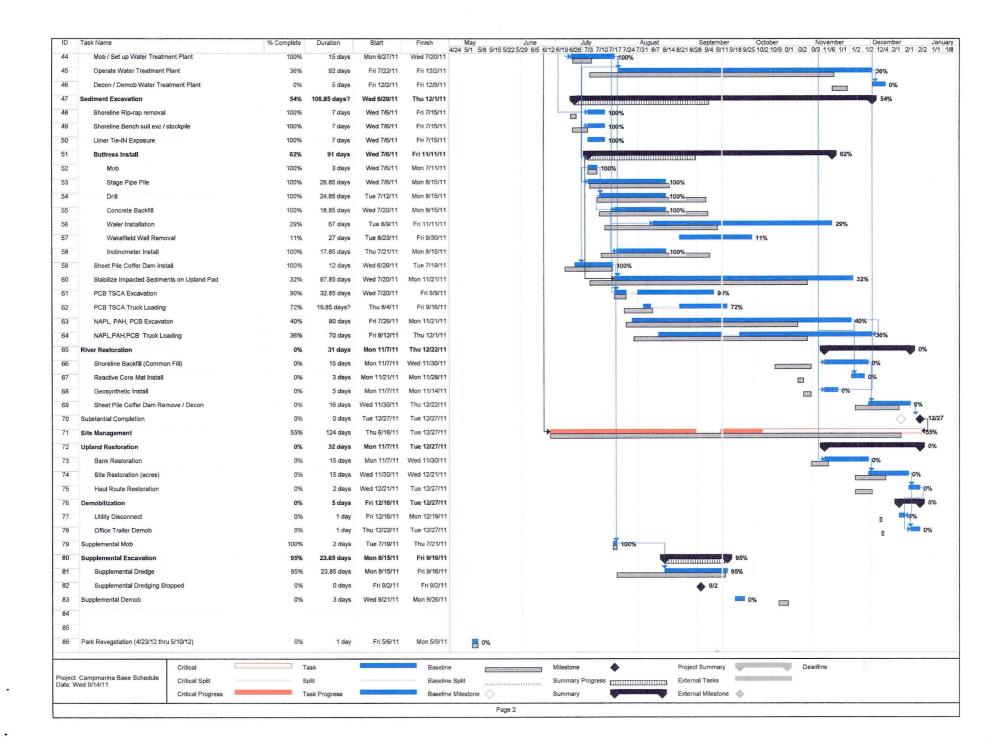

## As of 9/11/11 Envirocon, Inc. has made the following progress since 9/5/11:

(All Quantities Provided are Estimated and Approximate)

Work Completed this past week

- Waler Installation Gillen is presently installing walers from Buttress 3 to 25 and Waler installation is about 32% complete
- Dredging in Cubic Yards

- Bathymetry Update
  - o QA Survey has been completed for TSCA Cells 1, 2 & 3 and approved
  - QA Survey for Cell PAH 1 complete and approved
  - QA Survey for PCB 2 & PCB 3 need re-dug
  - QA Survey for Supplemental Cell North PAH 1 & 2 have been submitted
  - North PAH 3 has been performed but not yet submitted
- Water Treatment in Gallons

• Load-out in Tons

Envirocon, Inc. anticipates the following progress in the week to come:

- Gillen will continue the installation of Walers at the Buttress Wall
- Continue Sediment dredging at inside the Cofferdam including TSCA dredging
- Continue Wakefield Wall Removal
- Continue Stabilization Sediments on the Stabilization Pad
- Continue Performing QC and QA Surveying of the Dredge Areas
- Continue Water Treatment
- Continue loading trucks for shipment of Non TSCA

Envirocon, Inc. has encountered the following conditions/delays/issues which affect or may affect the progression of the project:

- Wakefield Wall Removal Challenges including sequencing portions of concurrent Waler Installation and Sediment removal
- Exacting nature of TSCA excavation and added survey steps for TSCA Grids has slowed production
- Awaiting confirmation sampling results for North Supplemental Area
- PCB Confirmation Sample Results exceeding TSCA limits for Cell 5 is causing delays while awaiting further analyses