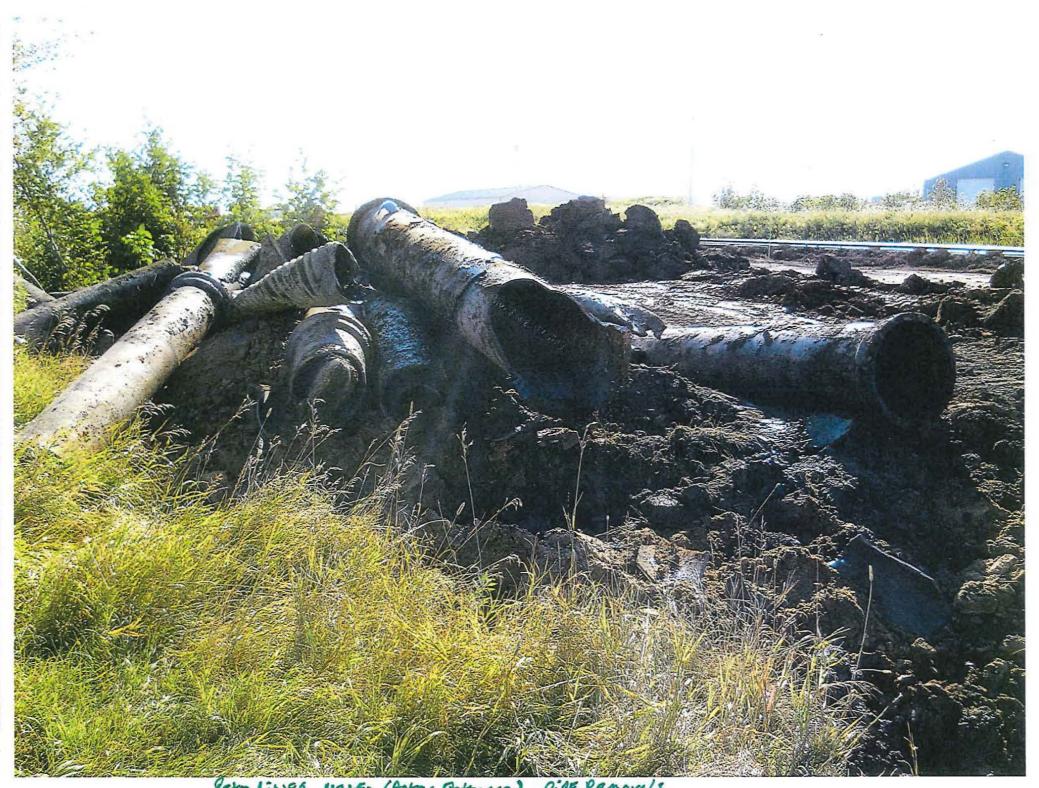

- Station 112+50 (Antea Entrance). 14 fuel lines ranging from 10" to 15" were discovered some of which had product left in them.
- Station 111+25 (30' east of MH 5). One 6" fuel line was found with no product in it
- Station 105+25/106+25. One 8" pipe was found paralleling new road on south side. No product was found in it.

#### Station 112+50

There were 14 abandoned pipes found in this location from Station 112+34 to 113+00. The pipes ranged in size from 10" to 15". The attached notes from 9/8/11 show the layout and size of the pipes in this area.

After RJS exposed all pipes, OSI tapped each pipe to determine if they contained any product. A Vactor truck was used to remove any remaining product in the pipes. This allowed the pipes to then be cutoff, bulk headed, and removed.

Between the 14 pipes in this area, there were 12,850 gallons of old product removed. All removed product was disposed of by OSI to Minnesota Petroleum Services (mn blue) in Columbian Heights, Minnesota. Please see the attached manifests from OSI for verification of this disposal.