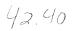

#### Station 112+50

There were 14 abandoned pipes found in this location from Station 112+34 to 113+00. The pipes ranged in size from 10" to 15". The attached notes from 9/8/11 show the layout and size of the pipes in this area.

After RJS exposed all pipes, OSI tapped each pipe to determine if they contained any product. A Vactor truck was used to remove any remaining product in the pipes. This allowed the pipes to then be cutoff, bulk headed, and removed.

Between the 14 pipes in this area, there were 12,850 gallons of old product removed. All removed product was disposed of by OSI to Minnesota Petroleum Services (mn blue) in Columbian Heights, Minnesota. Please see the attached manifests from OSI for verification of this disposal.