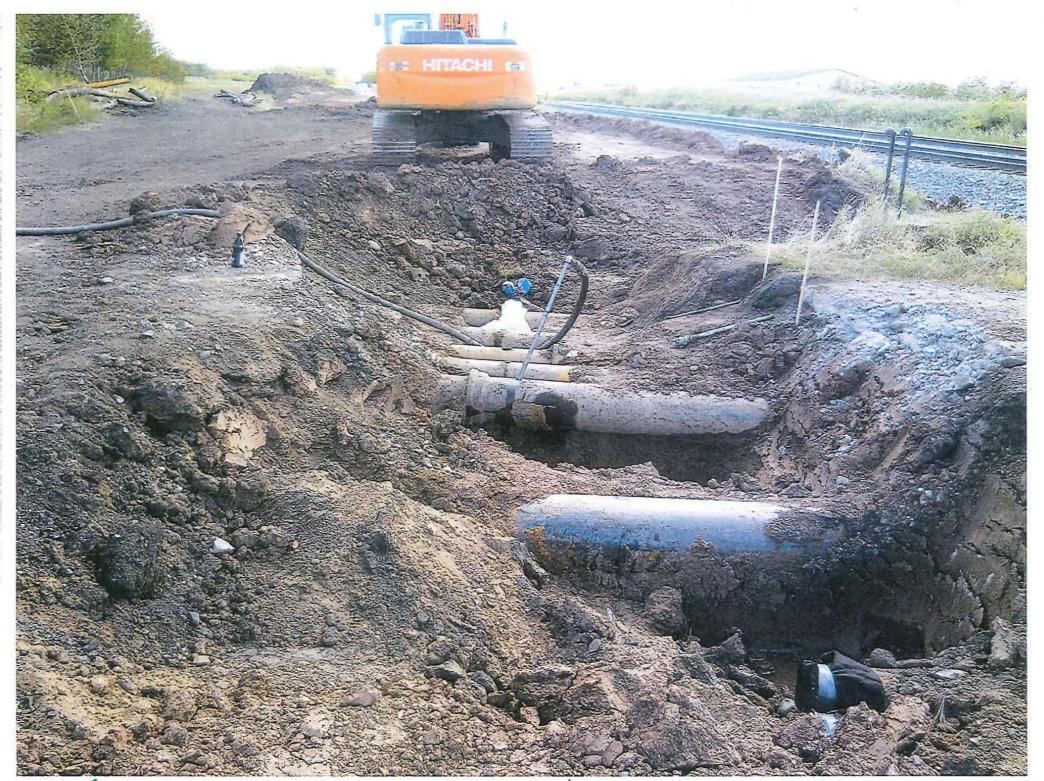

#### Station 105+35 to 106+25

There was one 8" abandoned pipe found paralleling the new road on the south side from station 105+35 to 106+25. The attached notes from 9/7/11 show the layout and size of the pipe in this area.

RJS exposed this pipe during the excavation of the road sub grade. RJS tapped this pipe with a water corporation stop to determine if there was product in it. No product was found in this pipe.

The portion of the pipe that was located in the road sub grade was cutoff, bulk headed, and removed. The pipe was recycled at SIMKO recycling in Superior.