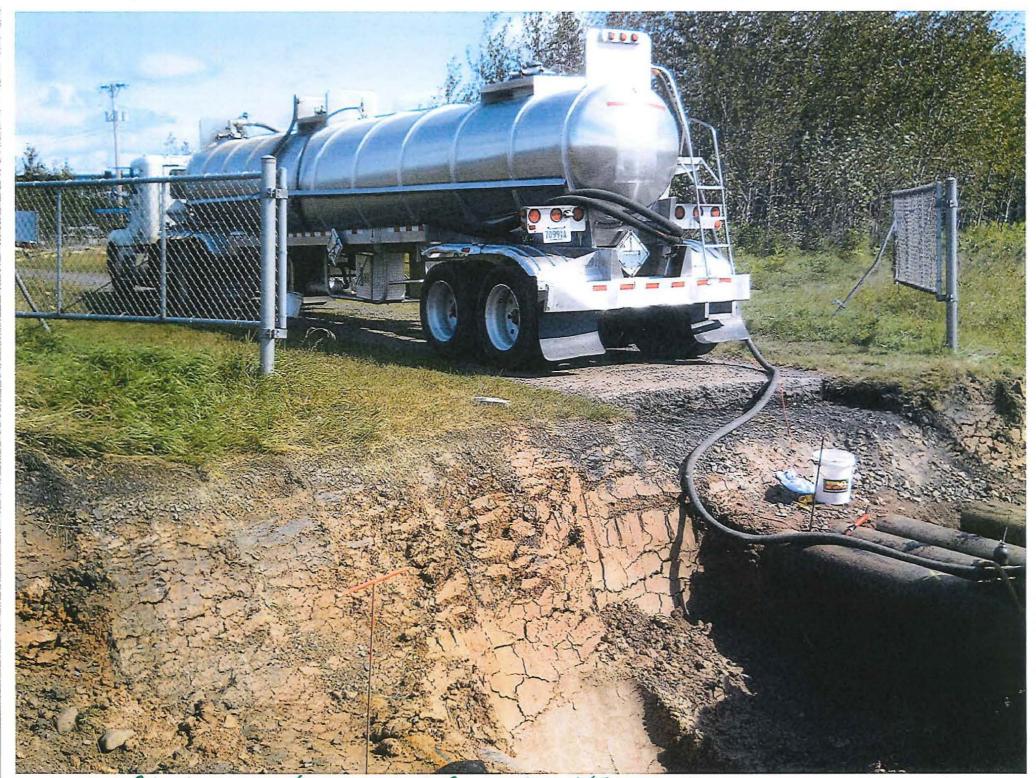

After RJS exposed all pipes, OSI tapped each pipe to determine if they contained any product. A Vactor truck was used to remove any remaining product in the pipes. This allowed the pipes to then be cutoff, bulk headed, and removed.

Between the 14 pipes in this area, there were 12,850 gallons of old product removed. All removed product was disposed of by OSI to Minnesota Petroleum Services (mn blue) in Columbian Heights, Minnesota. Please see the attached manifests from OSI for verification of this disposal.