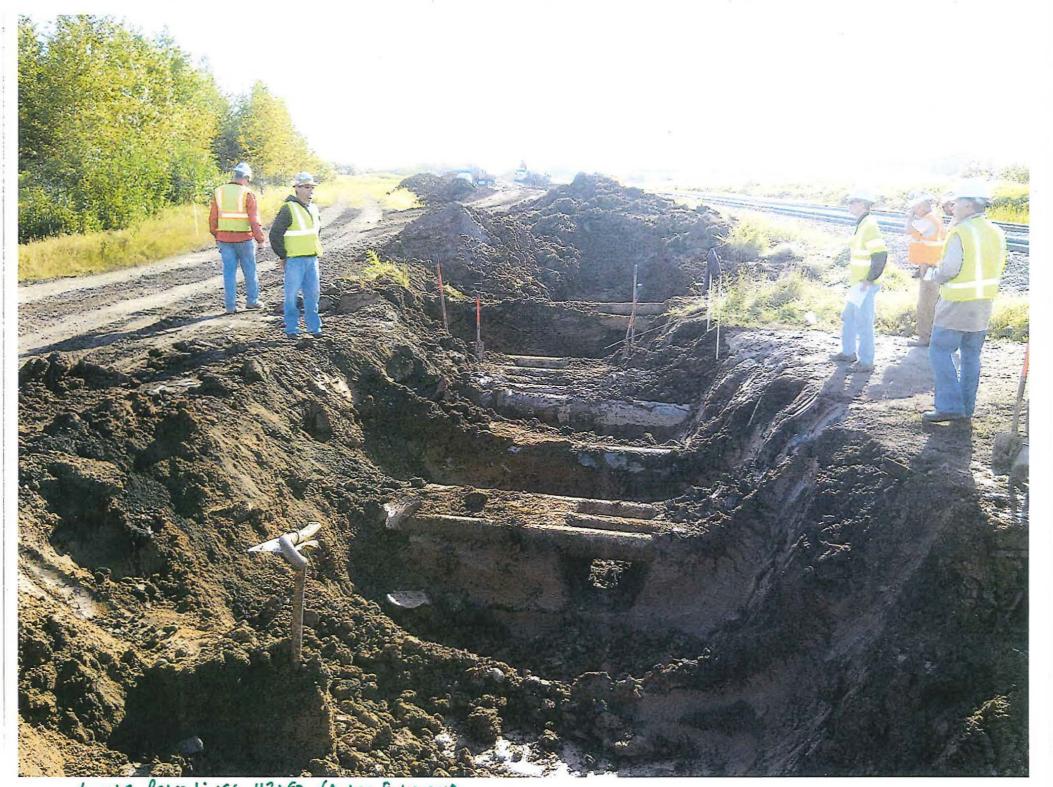

#### Station 112+50

There were 14 abandoned pipes found in this location from Station 112+34 to 113+00. The pipes ranged in size from 10" to 15". The attached notes from 9/8/11 show the layout and size of the pipes in this area.

After RJS exposed all pipes, OSI tapped each pipe to determine if they contained any product. A Vactor truck was used to remove any remaining product in the pipes. This allowed the pipes to then be cutoff, bulk headed, and removed.