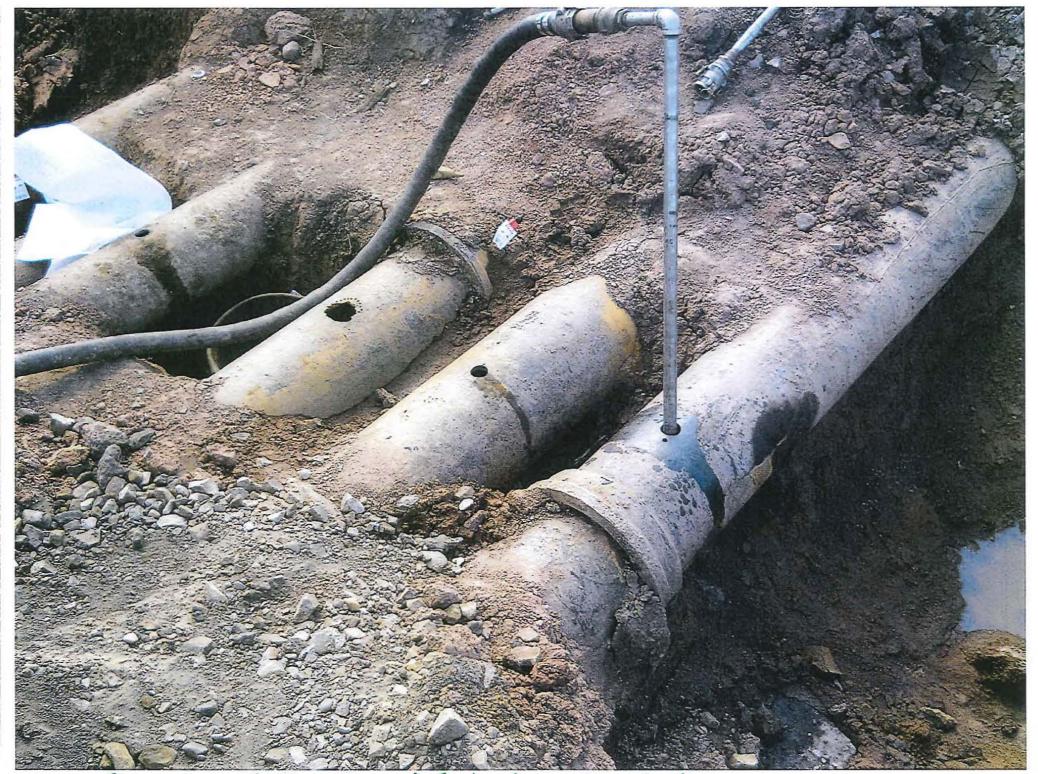

- Station 112+50 (Antea Entrance). 14 fuel lines ranging from 10" to 15" were discovered some of which had product left in them.
- Station 111+25 (30' east of MH 5). One 6" fuel line was found with no product in it
- Station 105+25/106+25. One 8" pipe was found paralleling new road on south side. No product was found in it.

#### Station 112+50

There were 14 abandoned pipes found in this location from Station 112+34 to 113+00. The pipes ranged in size from 10" to 15". The attached notes from 9/8/11 show the layout and size of the pipes in this area.

After RJS exposed all pipes, OSI tapped each pipe to determine if they contained any product. A Vactor truck was used to remove any remaining product in the pipes. This allowed the pipes to then be cutoff, bulk headed, and removed.