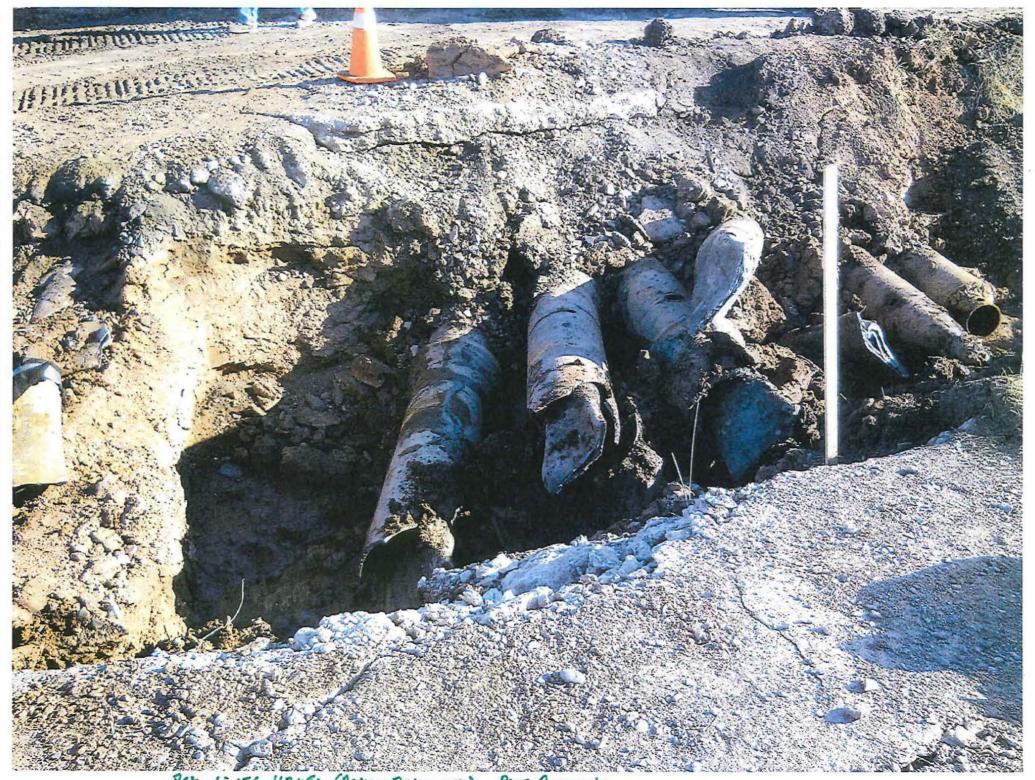

- Station 112+50 (Antea Entrance). 14 fuel lines ranging from 10" to 15" were discovered some of which had product left in them.
- Station 111+25 (30' east of MH 5). One 6" fuel line was found with no product in it
- Station 105+25/106+25. One 8" pipe was found paralleling new road on south side. No product was found in it.

#### Station 112+50

There were 14 abandoned pipes found in this location from Station 112+34 to 113+00. The pipes ranged in size from 10" to 15". The attached notes from 9/8/11 show the layout and size of the pipes in this area.

Between the 14 pipes in this area, there were 12,850 gallons of old product removed. All removed product was disposed of by OSI to Minnesota Petroleum Services (mn blue) in Columbian Heights, Minnesota. Please see the attached manifests from OSI for verification of this disposal.