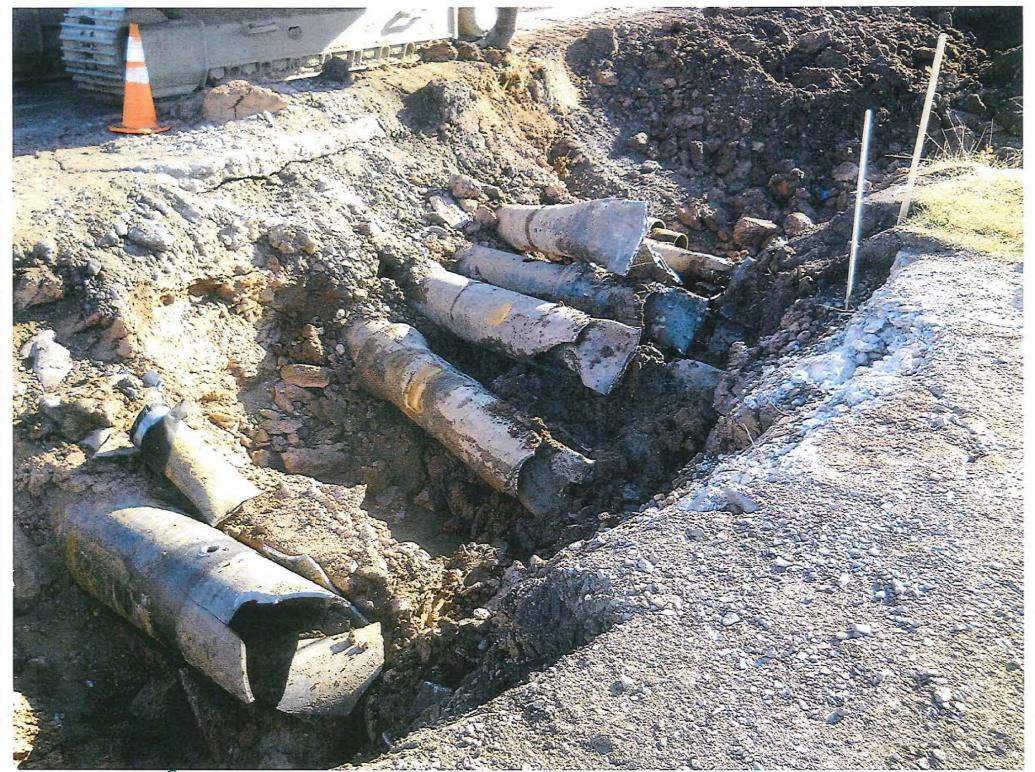

- Station 112+50 (Antea Entrance). 14 fuel lines ranging from 10" to 15" were discovered some of which had product left in them.
- Station 111+25 (30' east of MH 5). One 6" fuel line was found with no product in it
- Station 105+25/106+25. One 8" pipe was found paralleling new road on south side. No product was found in it.

#### Station 112+50

There were 14 abandoned pipes found in this location from Station 112+34 to 113+00. The pipes ranged in size from 10" to 15". The attached notes from 9/8/11 show the layout and size of the pipes in this area.

Between the 14 pipes in this area, there were 12,850 gallons of old product removed. All removed product was disposed of by OSI to Minnesota Petroleum Services (mn blue) in Columbian Heights, Minnesota. Please see the attached manifests from OSI for verification of this disposal.