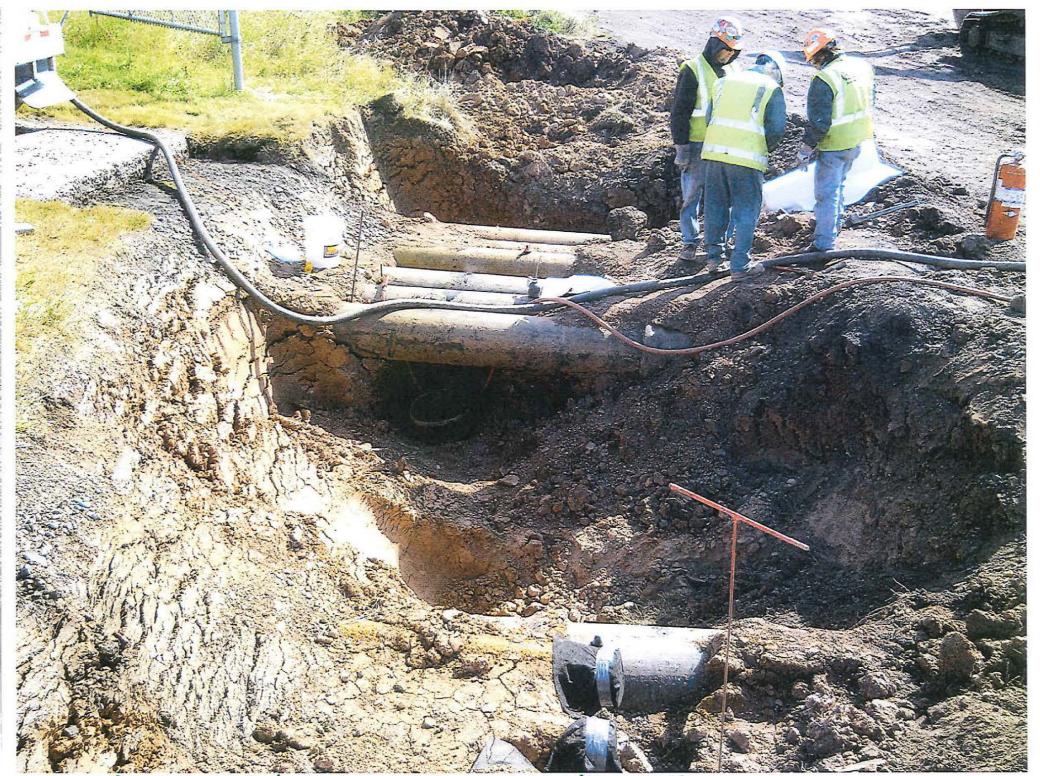

#### Station 112+50

There were 14 abandoned pipes found in this location from Station 112+34 to 113+00. The pipes ranged in size from 10" to 15". The attached notes from 9/8/11 show the layout and size of the pipes in this area.

After RJS exposed all pipes, OSI tapped each pipe to determine if they contained any product. A Vactor truck was used to remove any remaining product in the pipes. This allowed the pipes to then be cutoff, bulk headed, and removed.

The work in this area was completed from 9/7/11 through 9/15/11.