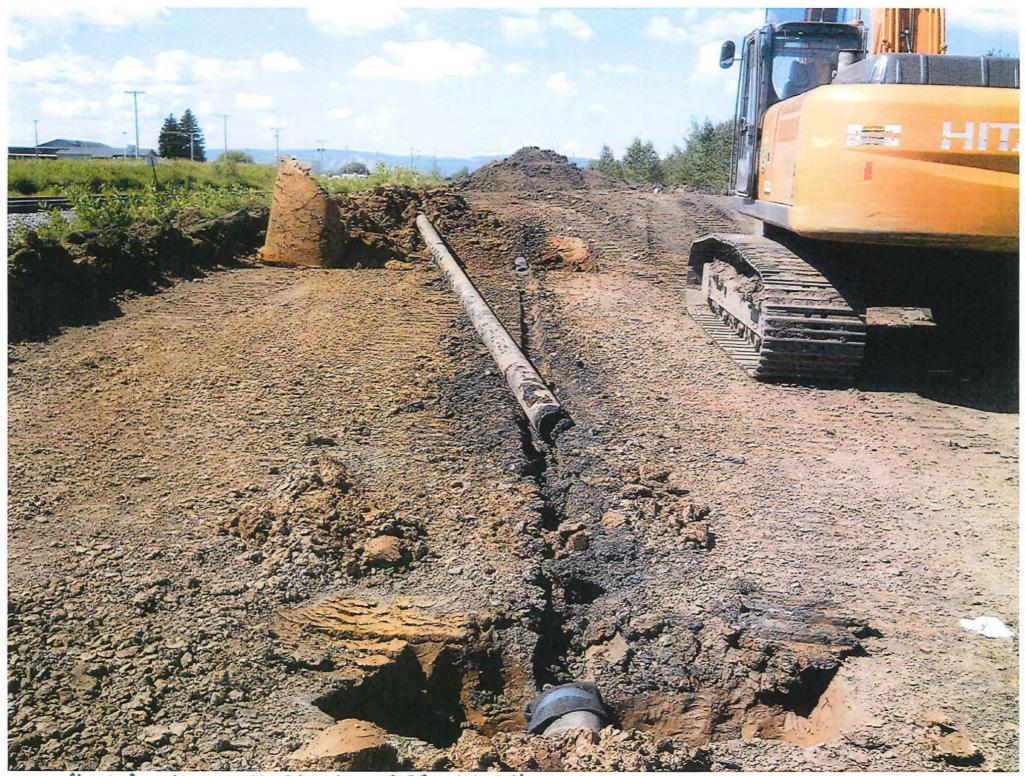

#### Station 111+25

There was one 6" abandoned pipe found perpendicular to the road at Station 111+25. The attached notes from 9/15/11 indicate the layout and size of the pipe in this location.

Winter Street - Abandoned Fuel Lines January 17, 2012 Page 2

RJS exposed this pipe during the excavation of the sanitary sewer. RJS tapped this pipe with a water corporation stop to determine if there was product in it. There was residue in this pipe that smelled of petroleum. Since the proposed sanitary sewer had vertical separation over the abandoned pipe, the decision was made to leave this pipe in place. This decision was discussed and approved by City staff during construction.