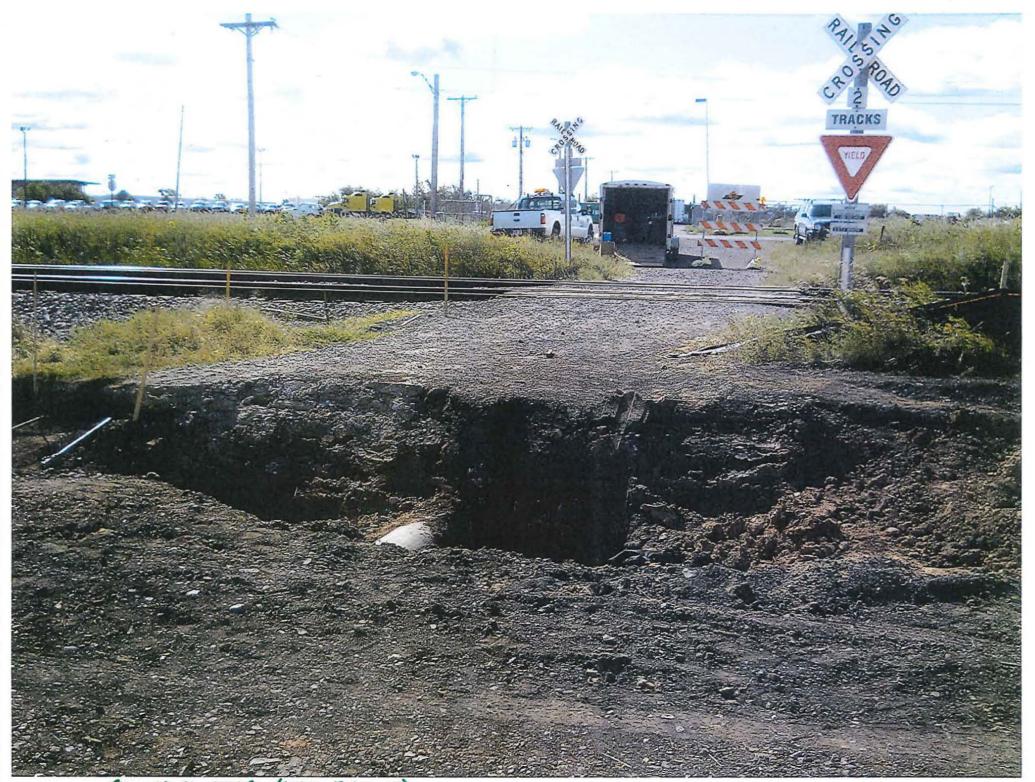

#### Station 111+25

There was one 6" abandoned pipe found perpendicular to the road at Station 111+25. The attached notes from 9/15/11 indicate the layout and size of the pipe in this location.

Winter Street - Abandoned Fuel Lines January 17, 2012 Page 2

RJS exposed this pipe during the excavation of the sanitary sewer. RJS tapped this pipe with a water corporation stop to determine if there was product in it. There was residue in this pipe that smelled of petroleum. Since the proposed sanitary sewer had vertical separation over the abandoned pipe, the decision was made to leave this pipe in place. This decision was discussed and approved by City staff during construction.