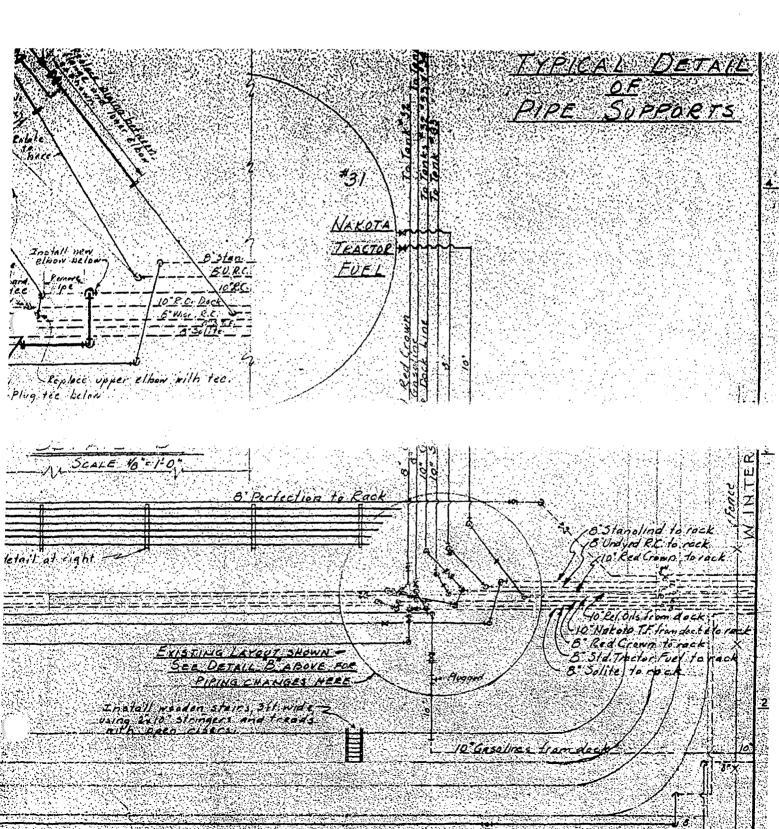

#### **Background**

The purpose of this memorandum is to summarize the abandoned fuel lines encountered during the excavation of the Winter Street project along with the associated mitigation work.

There were three locations abandoned fuel lines were found in this project. (see attached map)

- Station 112+50 (Antea Entrance). 14 fuel lines ranging from 10" to 15" were discovered some of which had product left in them.
- Station 111+25 (30' east of MH 5). One 6" fuel line was found with no product in it
- Station 105+25/106+25. One 8" pipe was found paralleling new road on south side. No product was found in it.