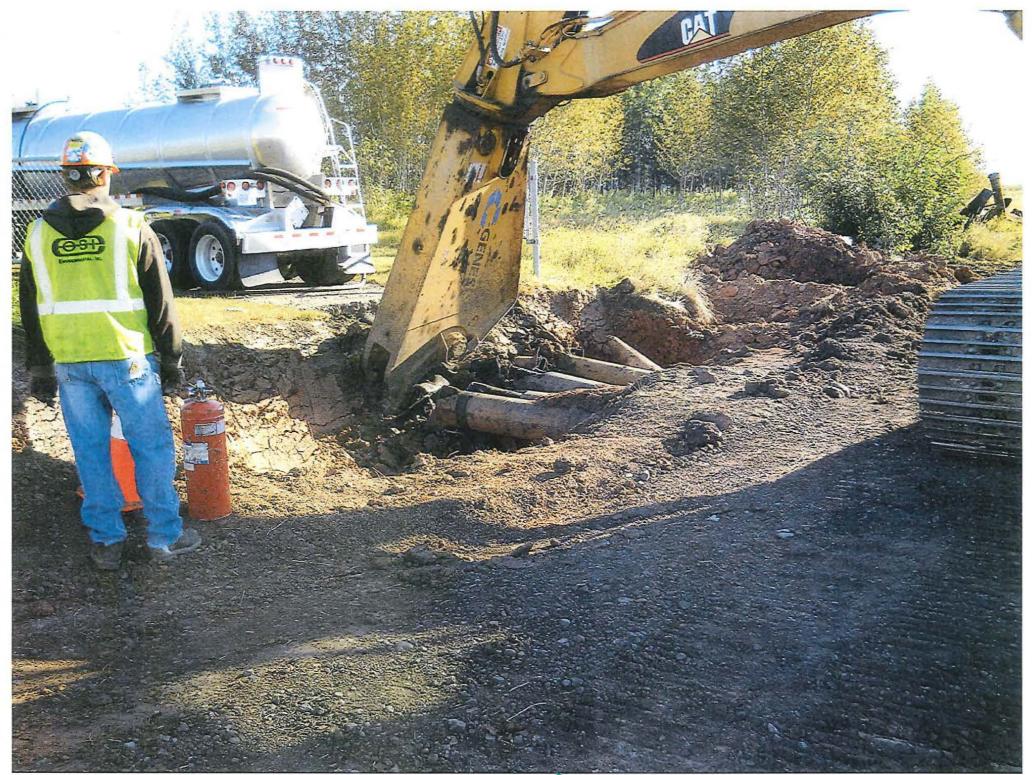

After RJS exposed all pipes, OSI tapped each pipe to determine if they contained any product. A Vactor truck was used to remove any remaining product in the pipes. This allowed the pipes to then be cutoff, bulk headed, and removed.

The pipes that were cutoff and removed were recycled at SIMKO recycling in Superior. The contaminated excavated soil in this area was stockpiled and hauled to the Superior Landfill for disposal. The excavation pit was then backfilled with clean onsite native material.