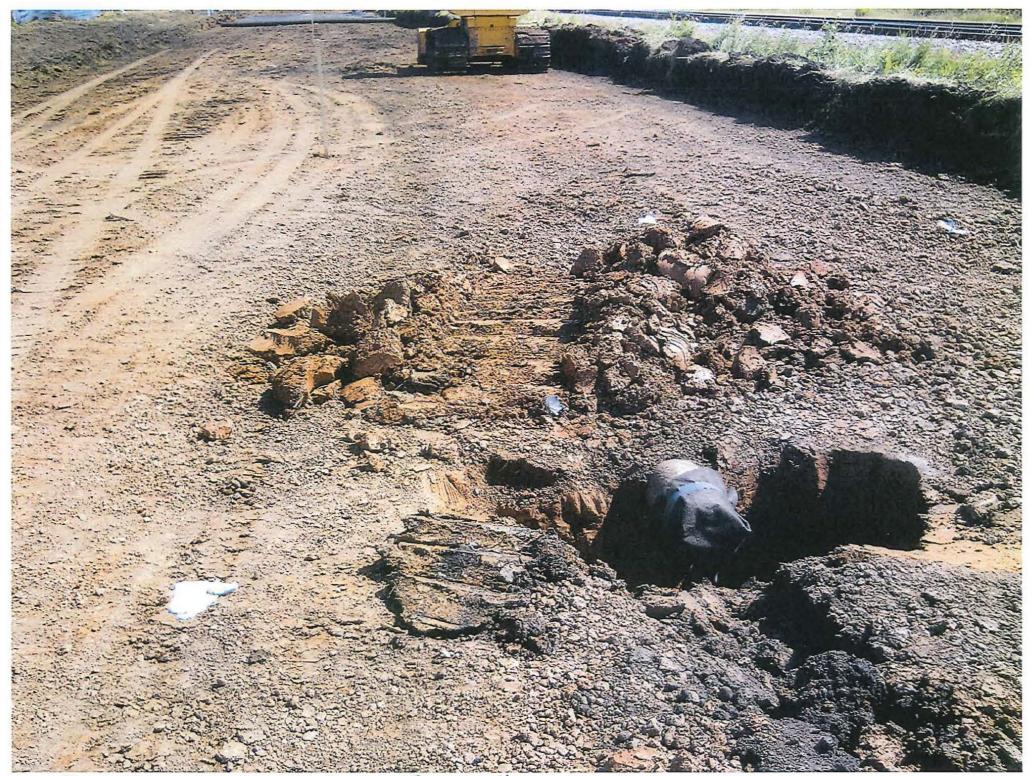

After RJS exposed all pipes, OSI tapped each pipe to determine if they contained any product. A Vactor truck was used to remove any remaining product in the pipes. This allowed the pipes to then be cutoff, bulk headed, and removed.

Between the 14 pipes in this area, there were 12,850 gallons of old product removed. All removed product was disposed of by OSI to Minnesota Petroleum Services (mn blue) in Columbian Heights, Minnesota. Please see the attached manifests from OSI for verification of this disposal.

The pipes that were cutoff and removed were recycled at SIMKO recycling in Superior. The contaminated excavated soil in this area was stockpiled and hauled to the Superior Landfill for disposal. The excavation pit was then backfilled with clean onsite native material.