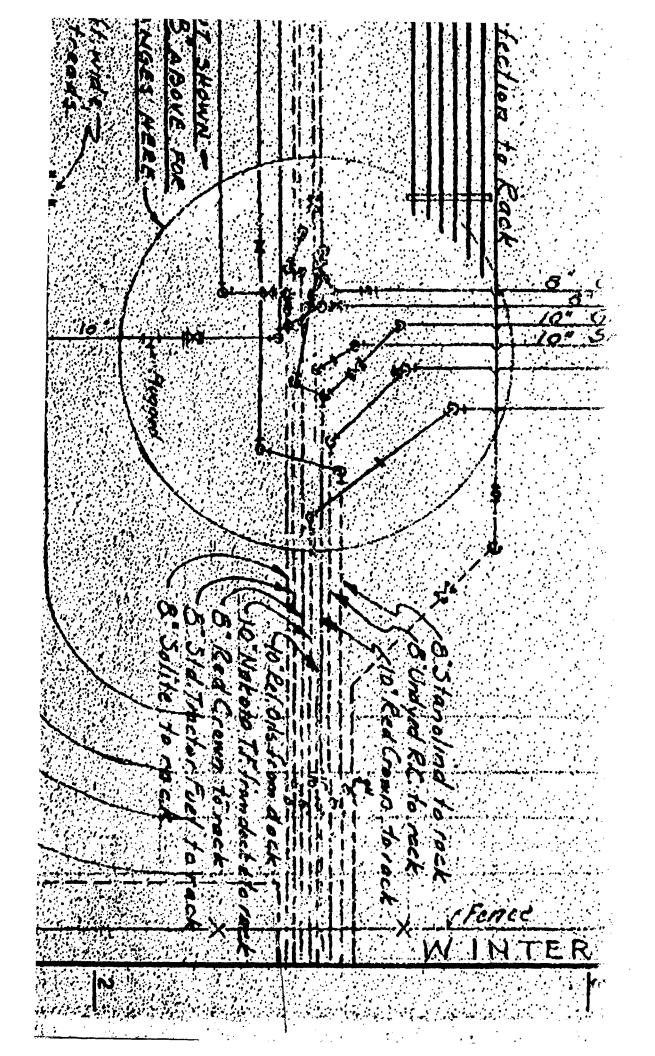

#### Station 112+50

There were 14 abandoned pipes found in this location from Station 112+34 to 113+00. The pipes ranged in size from 10" to 15". The attached notes from 9/8/11 show the layout and size of the pipes in this area.

After RJS exposed all pipes, OSI tapped each pipe to determine if they contained any product. A Vactor truck was used to remove any remaining product in the pipes. This allowed the pipes to then be cutoff, bulk headed, and removed.

Between the 14 pipes in this area, there were 12,850 gallons of old product removed. All removed product was disposed of by OSI to Minnesota Petroleum Services (mn blue) in Columbian Heights, Minnesota. Please see the attached manifests from OSI for verification of this disposal.