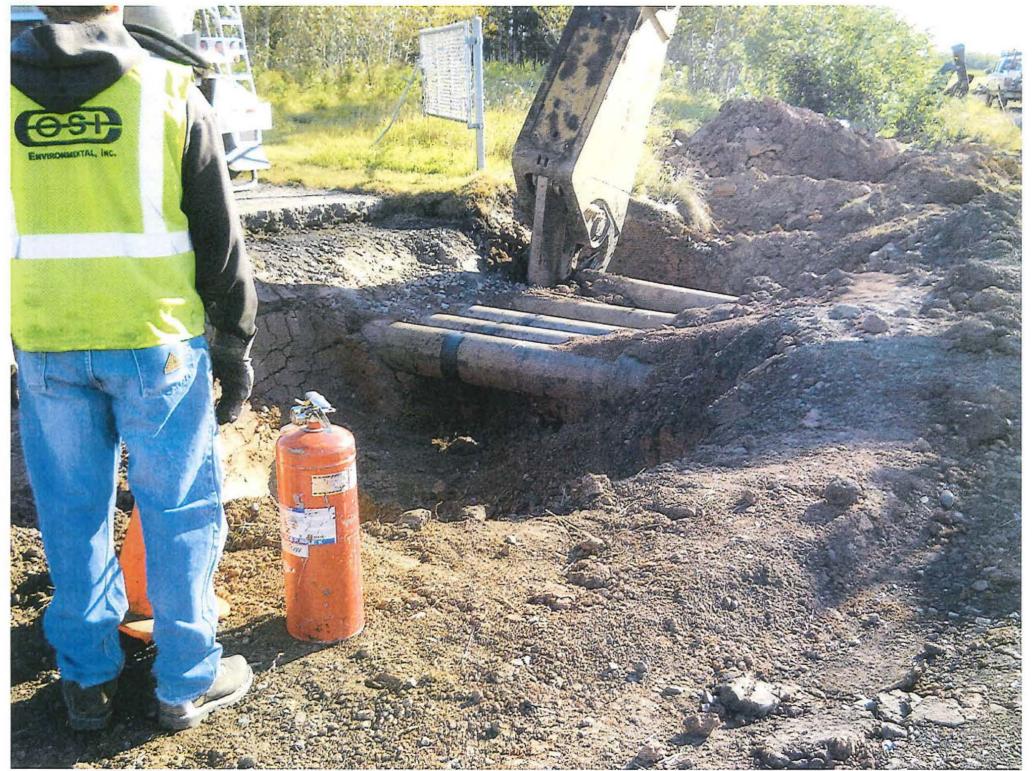

OSI was hired as a sub consultant to SEH to determine if there is any product left in pipe and dispose of product if necessary.

After RJS exposed all pipes, OSI tapped each pipe to determine if they contained any product. A Vactor truck was used to remove any remaining product in the pipes. This allowed the pipes to then be cutoff, bulk headed, and removed.

Between the 14 pipes in this area, there were 12,850 gallons of old product removed. All removed product was disposed of by OSI to Minnesota Petroleum Services (mn blue) in Columbian Heights, Minnesota. Please see the attached manifests from OSI for verification of this disposal.