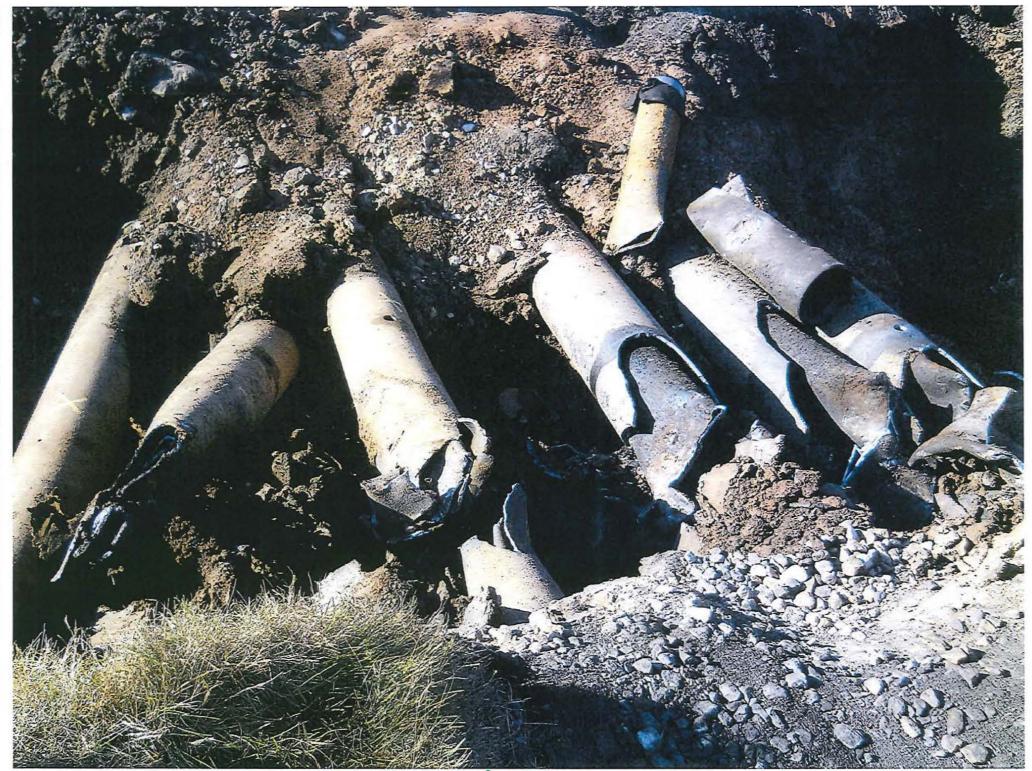

- Station 112+50 (Antea Entrance). 14 fuel lines ranging from 10" to 15" were discovered some of which had product left in them.
- Station 111+25 (30' east of MH 5). One 6" fuel line was found with no product in it
- Station 105+25/106+25. One 8" pipe was found paralleling new road on south side. No product was found in it.

#### Station 112+50

There were 14 abandoned pipes found in this location from Station 112+34 to 113+00. The pipes ranged in size from 10" to 15". The attached notes from 9/8/11 show the layout and size of the pipes in this area.

Between the 14 pipes in this area, there were 12,850 gallons of old product removed. All removed product was disposed of by OSI to Minnesota Petroleum Services (mn blue) in Columbian Heights, Minnesota. Please see the attached manifests from OSI for verification of this disposal.