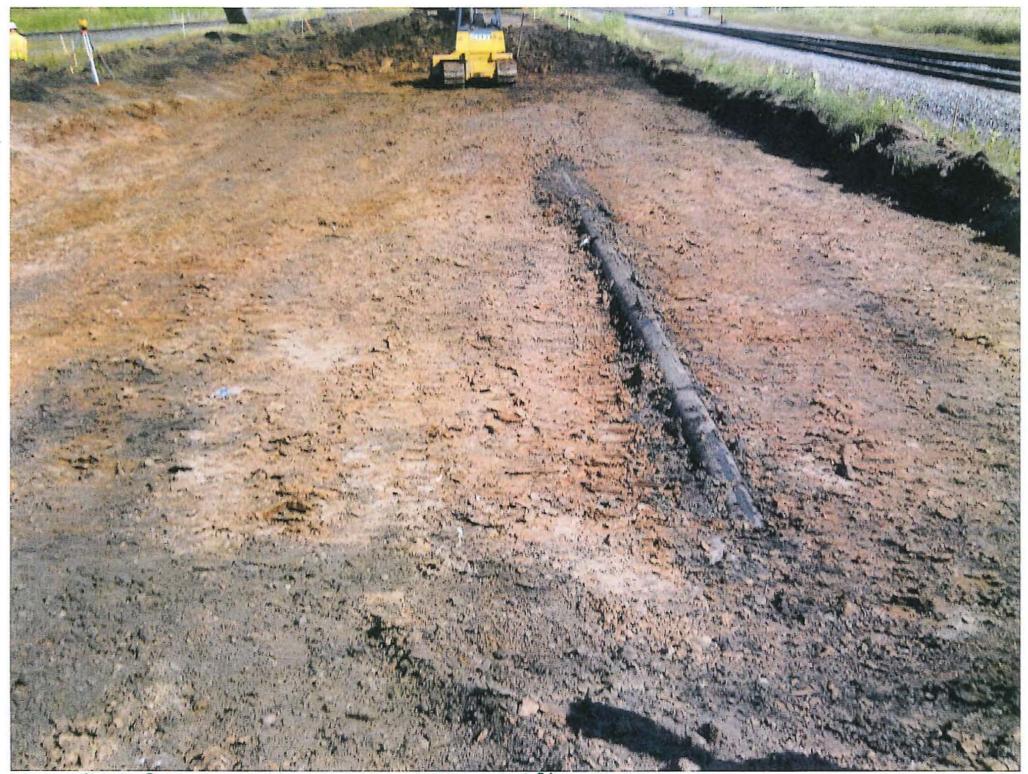

#### Station 112+50

There were 14 abandoned pipes found in this location from Station 112+34 to 113+00. The pipes ranged in size from 10" to 15". The attached notes from 9/8/11 show the layout and size of the pipes in this area.

After RJS exposed all pipes, OSI tapped each pipe to determine if they contained any product. A Vactor truck was used to remove any remaining product in the pipes. This allowed the pipes to then be cutoff, bulk headed, and removed.

Between the 14 pipes in this area, there were 12,850 gallons of old product removed. All removed product was disposed of by OSI to Minnesota Petroleum Services (mn blue) in Columbian Heights, Minnesota. Please see the attached manifests from OSI for verification of this disposal.