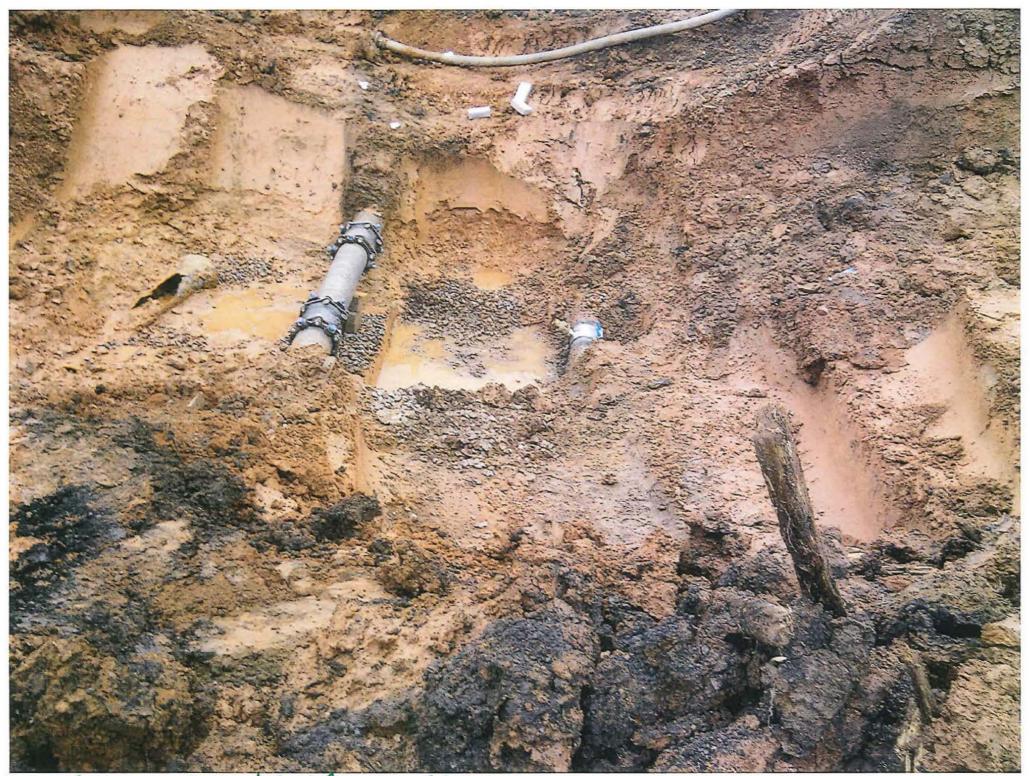

#### Station 105+35 to 106+25

There was one 8" abandoned pipe found paralleling the new road on the south side from station 105+35 to 106+25. The attached notes from 9/7/11 show the layout and size of the pipe in this area.

RJS exposed this pipe during the excavation of the road sub grade. RJS tapped this pipe with a water corporation stop to determine if there was product in it. No product was found in this pipe.

The portion of the pipe that was located in the road sub grade was cutoff, bulk headed, and removed. The pipe was recycled at SIMKO recycling in Superior.