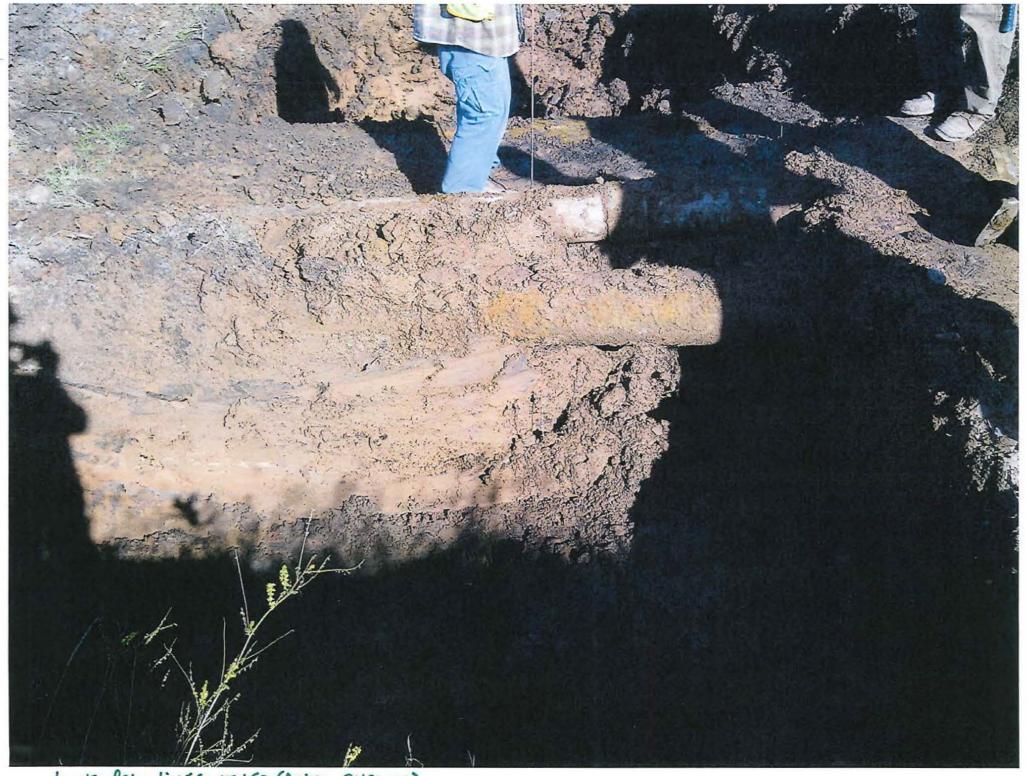

#### Station 112+50

There were 14 abandoned pipes found in this location from Station 112+34 to 113+00. The pipes ranged in size from 10" to 15". The attached notes from 9/8/11 show the layout and size of the pipes in this area.

After RJS exposed all pipes, OSI tapped each pipe to determine if they contained any product. A Vactor truck was used to remove any remaining product in the pipes. This allowed the pipes to then be cutoff, bulk headed, and removed.