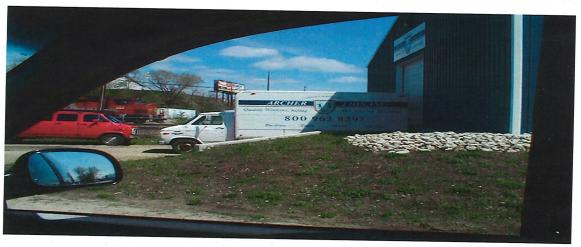

National Auto Wrecking Co., Inc. site Archer Lion, Inc. 2<sup>nd</sup> Avenue SW looking east Photo by Loren Brumberg – 04/23/2007

National Auto Wrecking Co., Inc. site Subdivided into four lots for redevelopment 2<sup>nd</sup> Avenue SW looking north Photo by Loren Brumberg - 04/23/2007