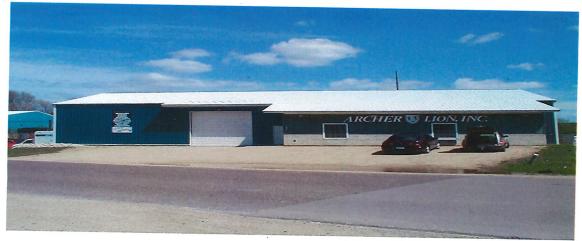

National Auto Wrecking Co., Inc. site Builders Flooring 2<sup>nd</sup> Avenue SW looking south-southeast Photo by Loren Brumberg – 04/23/2007

National Auto Wrecking Co., Inc. site Archer Lion, Inc. 2<sup>nd</sup> Avenue SW looking east Photo by Loren Brumberg – 04/23/2007

National Auto Wrecking Co., Inc. site Archer Lion, Inc. 2<sup>nd</sup> Avenue SW looking east Photo by Loren Brumberg – 04/23/2007

National Auto Wrecking Co., Inc. site Subdivided into four lots for redevelopment 2<sup>nd</sup> Avenue SW looking north Photo by Loren Brumberg - 04/23/2007