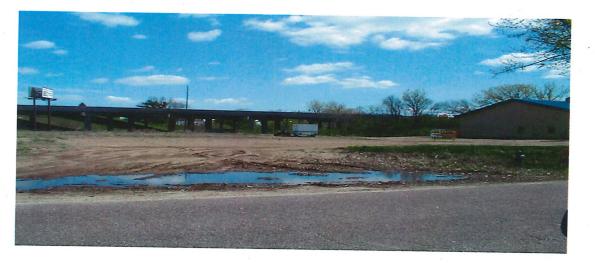

National Auto Wrecking Co., Inc. site Archer Lion, Inc. 2<sup>nd</sup> Avenue SW looking east Photo by Loren Brumberg – 04/23/2007

National Auto Wrecking Co., Inc. site Subdivided into four lots for redevelopment 2<sup>nd</sup> Avenue SW looking north Photo by Loren Brumberg - 04/23/2007