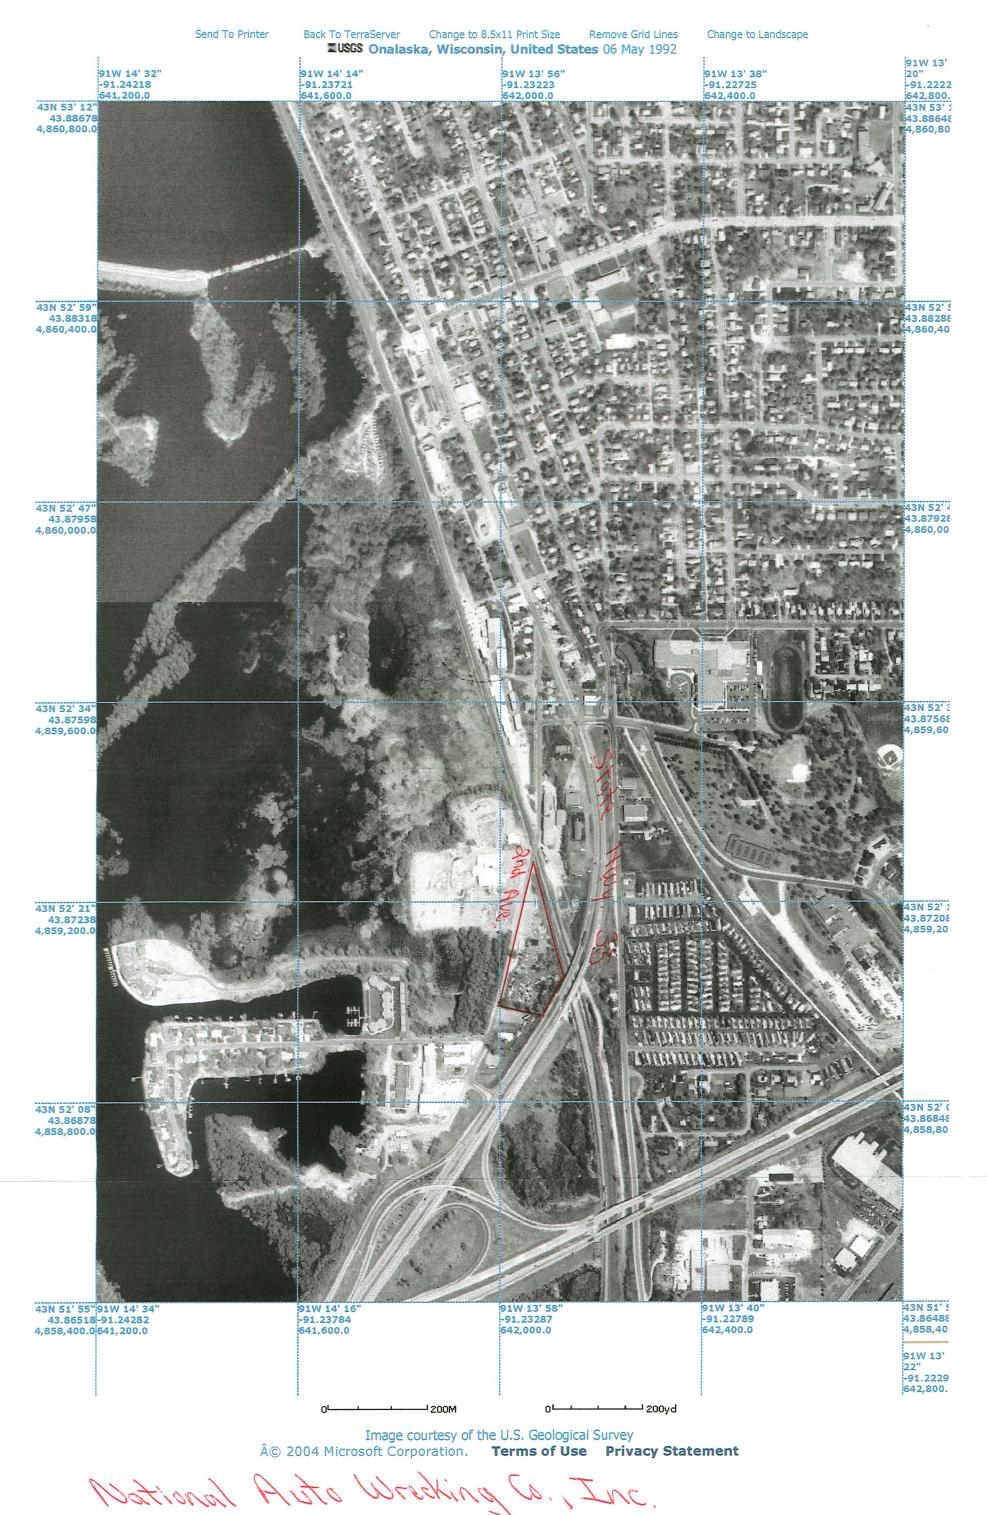

### **Site Information**

Site Info | Aliases | Operable Units | Contacts Actions | Contaminants | Site-Specific Documents

Site Name: NATIONAL AUTO WRECKING Street: 1005 2ND AVE. City / State / ZIP: ONALASKA, WI 546503298

NPL Status: Not on the NPL Non-NPL Status: Removal Only Site (No Site Assessment Work Needed)

EPA ID: WISFN0507814 EPA Region: 05 County: LA CROSSE

Federal Facility Flag: Not a Federal Facility

**Return to Search Results** 