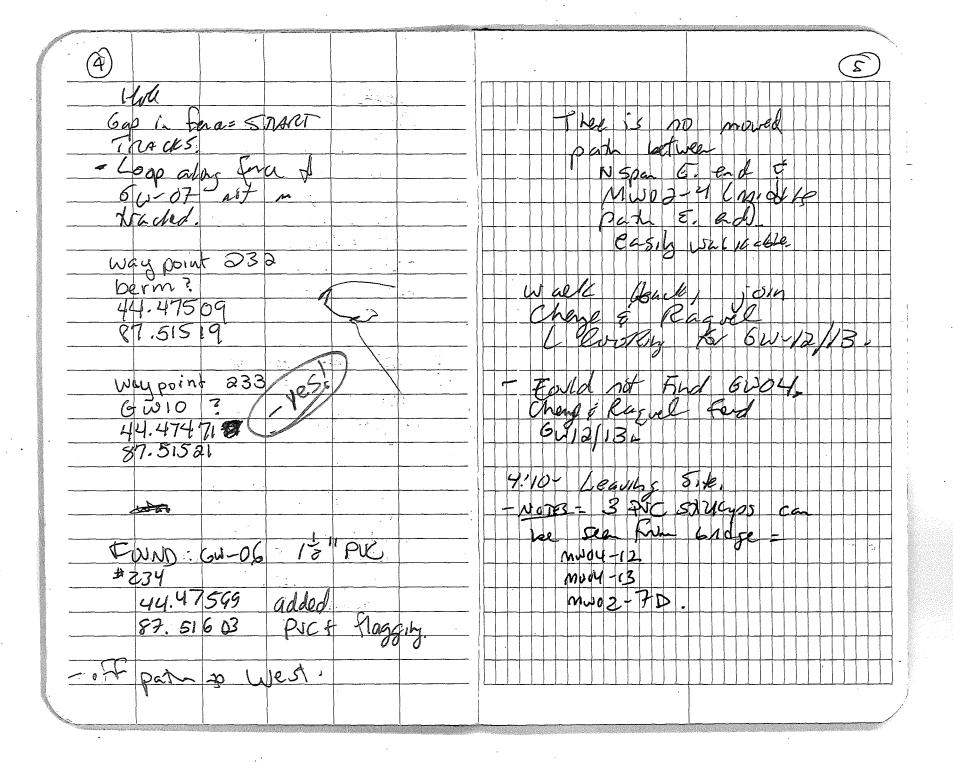

Copied Frus:

K. Marsh
As. Spill Site.

Field Note# 2 BUDE

JAN 2017-

| 1/30/17                                 | Raquel Sancher. The Pyl Bougic      | (D) |
|-----------------------------------------|-------------------------------------|-----|
|                                         | by red marked                       | u   |
| 111:30 4                                |                                     |     |
| GWOS WAT                                | 087310332                           |     |
| FVC                                     | Casing<br>10 11 GWOS                |     |
| E GUIH WAT                              | 7-1 144 26, 458                     |     |
| Talosp PVC                              | Casing 8731.030                     |     |
|                                         |                                     |     |
| GWIS WPT<br>12:20 PVC                   | Cosin NO 1 1/87/31                  | 013 |
|                                         | JULI CAP JULI                       |     |
|                                         |                                     |     |
| 6W03 WAT                                | 79 44 26. 450<br>2 Caping 87 31,005 |     |
| N                                       | OFFICE WOB                          |     |
| GWB2 W                                  | T87 144 478 53                      |     |
| i i i da i i i                          | 1.5/624                             |     |
| 1 - 1 - 1 - 1 - 1 - 1 - 1 - 1 - 1 - 1 - | 00 5 6W02                           |     |
|                                         |                                     |     |
|                                         |                                     |     |

|                                                                              |             |        |        |                | , and the second second |
|------------------------------------------------------------------------------|-------------|--------|--------|----------------|-------------------------|
| FORMU                                                                        | (2)<br>GW12 |        |        |                |                         |
|                                                                              | 3.03,       | WPT    | 82     | 44, 473        | 05                      |
| A                                                                            |             | PICCa  | 510/3  | 87. 515        | 56                      |
| Sin                                                                          | GW13        | PHOTO  | 83     | GN12<br>44,472 | 18                      |
| Cos                                                                          | 3:15pm      | PVC C  | using_ | 87.50          | 72                      |
| Tan                                                                          |             | 7      | ep ,   |                |                         |
| Given Requir                                                                 |             | Divino |        | GW13           |                         |
| $A, c \mid B, a, b$                                                          |             |        |        |                |                         |
| $A, b \mid B, a, c$                                                          |             |        | ť      |                |                         |
| $\begin{array}{ c c c } A, a & B, b, c \\ \hline a, c & A, B, b \end{array}$ |             |        |        |                |                         |
| $\begin{array}{c ccccccccccccccccccccccccccccccccccc$                        |             |        |        |                |                         |
|                                                                              |             |        | ·      |                |                         |
| FORMULAE 1 Given Required                                                    |             |        |        |                |                         |
| $A, a, b \mid B, c \mid s$                                                   |             |        |        |                |                         |
| A, B, a $b$ $b$                                                              |             |        |        | ·              |                         |
| a, b, C A, c A a, b, c Area side                                             |             |        |        |                | 1                       |
|                                                                              |             |        |        |                |                         |
| 4 P.C                                                                        | -           |        |        |                |                         |
| A.B, C, a   Area   are                                                       |             |        |        |                |                         |
|                                                                              |             |        |        |                |                         |