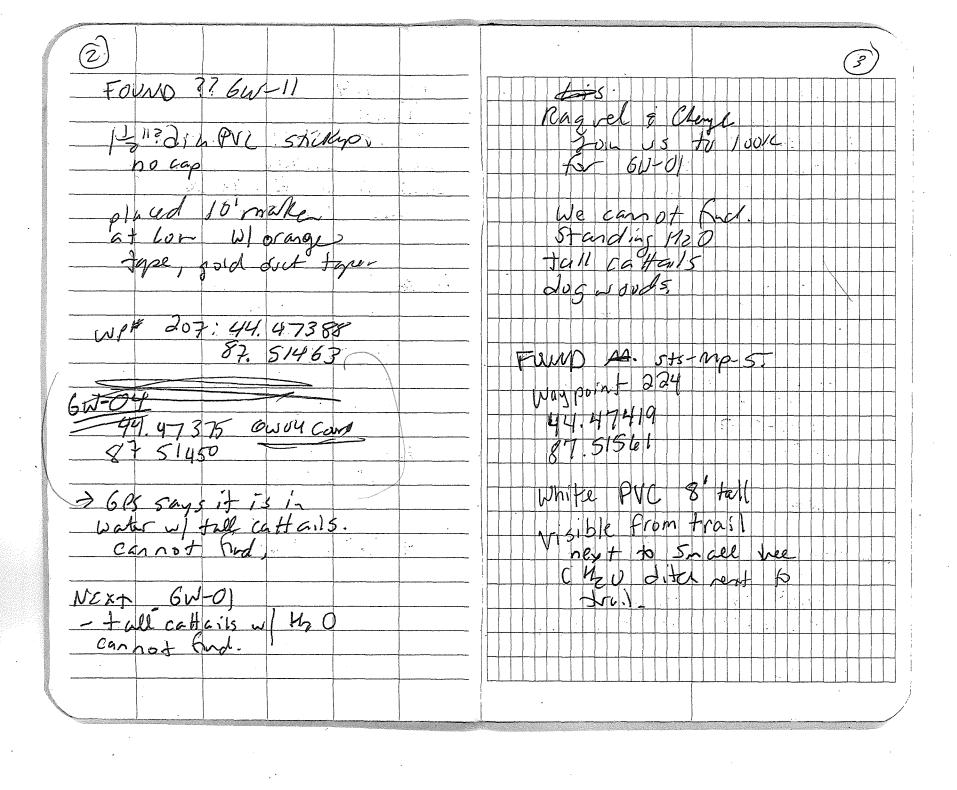

|                                                                              |             |        |        |                | , and the second second |
|------------------------------------------------------------------------------|-------------|--------|--------|----------------|-------------------------|
| FORMU                                                                        | (2)<br>GW12 |        |        |                |                         |
|                                                                              | 3.03,       | WPT    | 82     | 44, 473        | 05                      |
| A                                                                            |             | PICCa  | 510/3  | 87. 515        | 56                      |
| Sin                                                                          | GW13        | PHOTO  | 83     | GN12<br>44,472 | 18                      |
| Cos                                                                          | 3:15pm      | PVC C  | using_ | 87.50          | 72                      |
| Tan                                                                          |             | 7      | ep ,   |                |                         |
| Given Requir                                                                 |             | Divino |        | GW13           |                         |
| $A, c \mid B, a, b$                                                          |             |        |        |                |                         |
| $A, b \mid B, a, c$                                                          |             |        | ť      |                |                         |
| $\begin{array}{ c c c } A, a & B, b, c \\ \hline a, c & A, B, b \end{array}$ |             |        |        |                |                         |
| $\begin{array}{c ccccccccccccccccccccccccccccccccccc$                        |             |        |        |                |                         |
|                                                                              |             |        | ·      |                |                         |
| FORMULAE 1 Given Required                                                    |             |        |        |                |                         |
| $A, a, b \mid B, c \mid s$                                                   |             |        |        |                |                         |
| A, B, a $b$ $b$                                                              |             |        |        | ·              |                         |
| a, b, C A, c A a, b, c Area side                                             |             |        |        |                | 1                       |
|                                                                              |             |        |        |                |                         |
| 4 P.C                                                                        | -           |        |        |                |                         |
| A.B, C, a   Area   are                                                       |             |        |        |                |                         |
|                                                                              |             |        |        |                |                         |