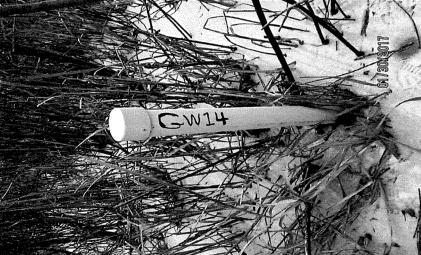

|     | Photo #:            | 002                   |
|-----|---------------------|-----------------------|
|     | Date/Time of Photo: | 01/30/2017            |
| ١   | Photo Location:     | Kewaunee Marsh        |
|     | Photo By:           | Cheryl Bougie         |
|     | Photo Description:  | Monitoring Well GW-14 |
|     |                     | PVC casing with cap   |
|     |                     | WPT 77                |
|     |                     | 44 28.458             |
|     |                     | -87 31.030            |
| *** |                     |                       |
|     |                     |                       |
| ۱   |                     |                       |
| 1   |                     |                       |