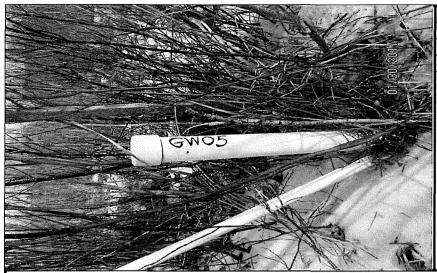

# **Kewaunee Marsh**

Monitoring wells proposed for abandonment
Wells are located outside the fenced area between the former RR beds (Ahnapee Trail)
January 30, 2017

| Photo #:            | 001                                                                   |
|---------------------|-----------------------------------------------------------------------|
| Date/Time of Photo: | 01/30/2017                                                            |
| Photo Location:     | Kewaunee Marsh                                                        |
| Photo By:           | Cheryl Bougie                                                         |
| Photo Description:  | Monitoring Well GW-05 PVC casing with cap WPT 76 44 28.489 -87 31.022 |