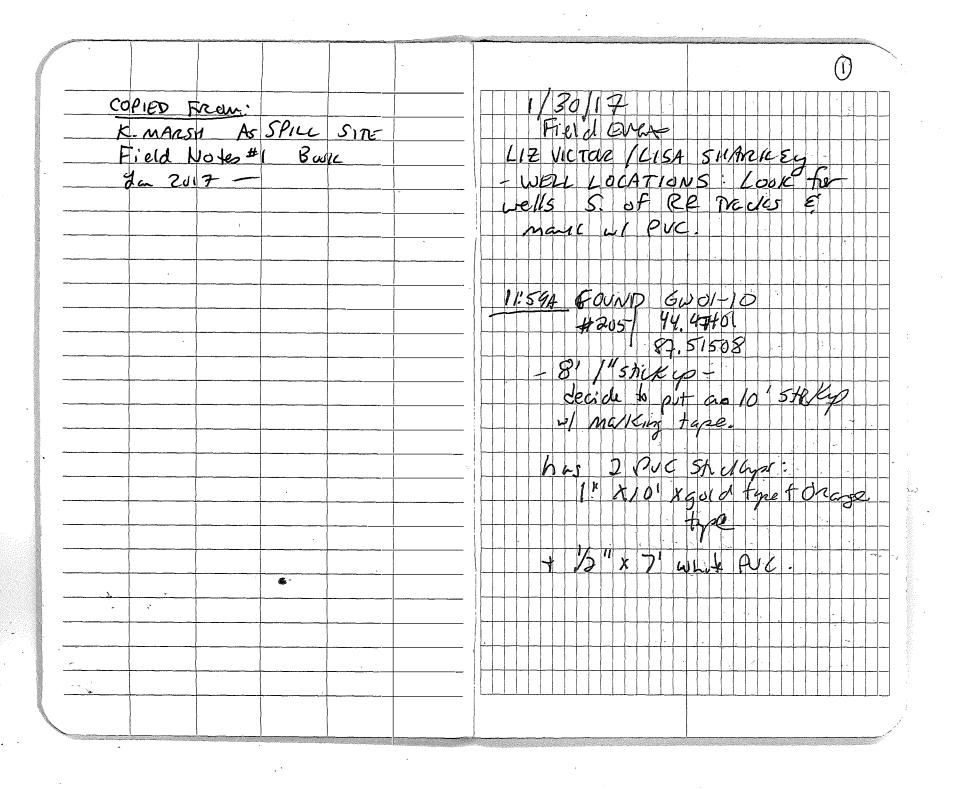

Copied Frus:

K. Marsh
As. Spill Site.

Field Note# 2 BUDE

JAN 2017-

| 1/30/17                                 | Raquel Sancher. The Pyl Bougic      | (D) |
|-----------------------------------------|-------------------------------------|-----|
|                                         | by red marked                       | u   |
| 111:30 4                                |                                     |     |
| GWOS WAT                                | 087310332                           |     |
| FVC                                     | Casing<br>10 11 GWOS                |     |
| E GUIH WAT                              | 7-1 144 26, 458                     |     |
| Talosp PVC                              | Casing 8731.030                     |     |
|                                         |                                     |     |
| GWIS WPT<br>12:20 PVC                   | Cosin NO 1 1/87/31                  | 013 |
|                                         | JULI CAP JULI                       |     |
|                                         |                                     |     |
| 6W03 WAT                                | 79 44 26. 450<br>2 Caping 87 31,005 |     |
| N                                       | OFFICE WOB                          |     |
| GWB2 W                                  | T87 144 478 53                      |     |
| i i i da i i i                          | 1.5/624                             |     |
| 1 - 1 - 1 - 1 - 1 - 1 - 1 - 1 - 1 - 1 - | 00 5 6W02                           |     |
|                                         |                                     |     |
|                                         |                                     |     |