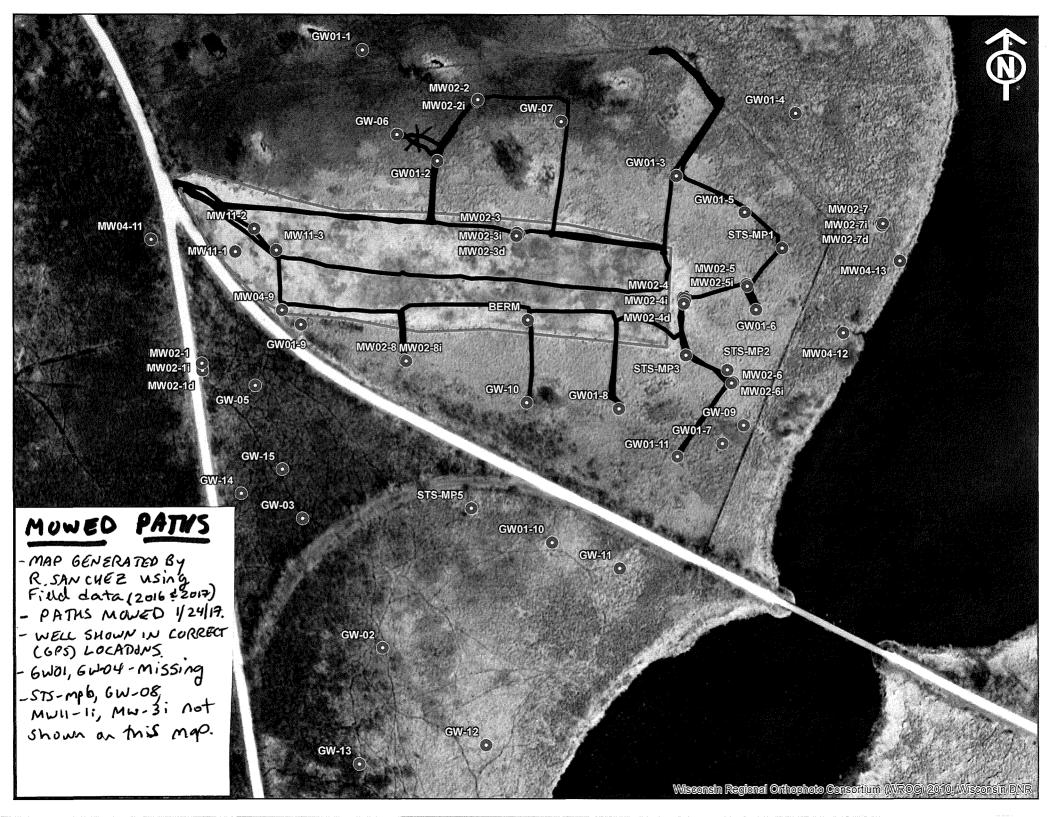

#### **Comments:**

- Used plastic zip ties to secure wells. Added flagging to top of PVC Markers (1.5 inch diameter X 10 ft).
- We could not locate GW-01 and GW-04.
- GW-12 and GW-13 were not where indicated on the existing maps. Corrected locations are presented in Mowed Path map

## Recommendations/Follow-up:

- Use data to correct site map and produce map showing mowed paths.

#### Attachments:

- GPS coordinates measured in field on 1/30/17
- MOWED PATH Map showing correct locations for wells based on field GPS reading 2016 and 2017
- Photo Log for photos taken 1/30/17 & Thumbnails
- Field Notes, 1/30/17 & map used in field to find wells with notes.