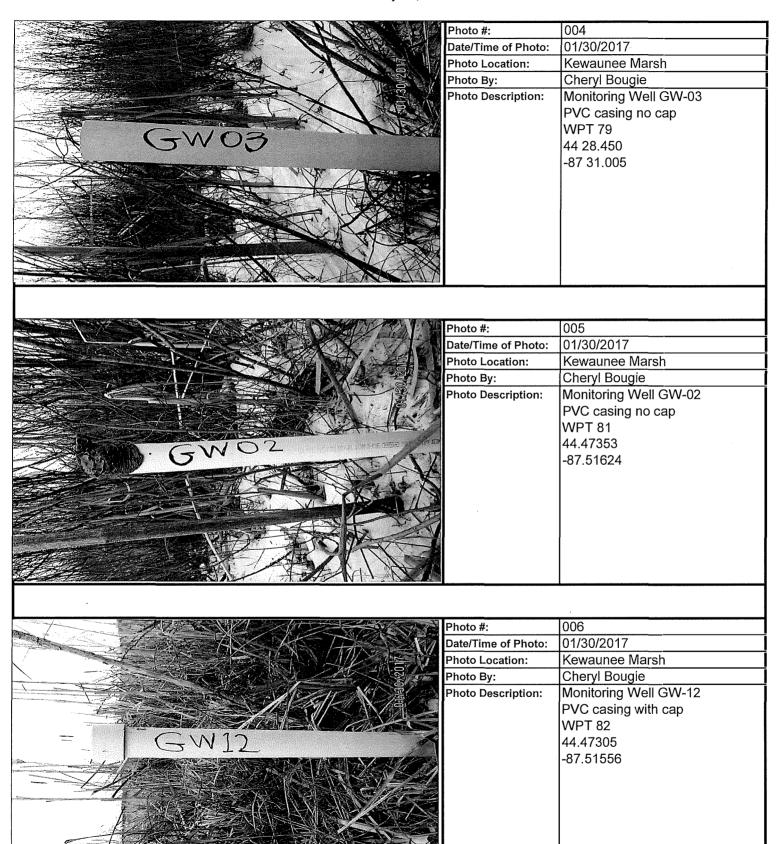

# **Kewaunee Marsh**

Monitoring wells proposed for abandonment
Wells are located outside the fenced area between the former RR beds (Ahnapee Trail)
January 30, 2017

| Photo #:            | 001                                                                   |
|---------------------|-----------------------------------------------------------------------|
| Date/Time of Photo: | 01/30/2017                                                            |
| Photo Location:     | Kewaunee Marsh                                                        |
| Photo By:           | Cheryl Bougie                                                         |
| Photo Description:  | Monitoring Well GW-05 PVC casing with cap WPT 76 44 28.489 -87 31.022 |

|     | Photo #:            | 002                   |
|-----|---------------------|-----------------------|
|     | Date/Time of Photo: | 01/30/2017            |
| ١   | Photo Location:     | Kewaunee Marsh        |
|     | Photo By:           | Cheryl Bougie         |
|     | Photo Description:  | Monitoring Well GW-14 |
|     |                     | PVC casing with cap   |
|     |                     | WPT 77                |
|     |                     | 44 28.458             |
|     |                     | -87 31.030            |
| *** |                     |                       |
|     |                     |                       |
| ۱   |                     |                       |
| 1   |                     |                       |

| Photo #:            | 003                   |
|---------------------|-----------------------|
| Date/Time of Photo: | 01/30/2017            |
| Photo Location:     | Kewaunee Marsh        |
| Photo By:           | Cheryl Bougie         |
| Photo Description:  | Monitoring Well GW-15 |
|                     | PVC casing no cap     |
|                     | WPT 78                |
|                     | 44 28.464             |
|                     | -87 31.013            |
|                     |                       |
|                     |                       |
|                     |                       |
|                     |                       |
|                     |                       |
|                     |                       |
| l l                 | 1                     |