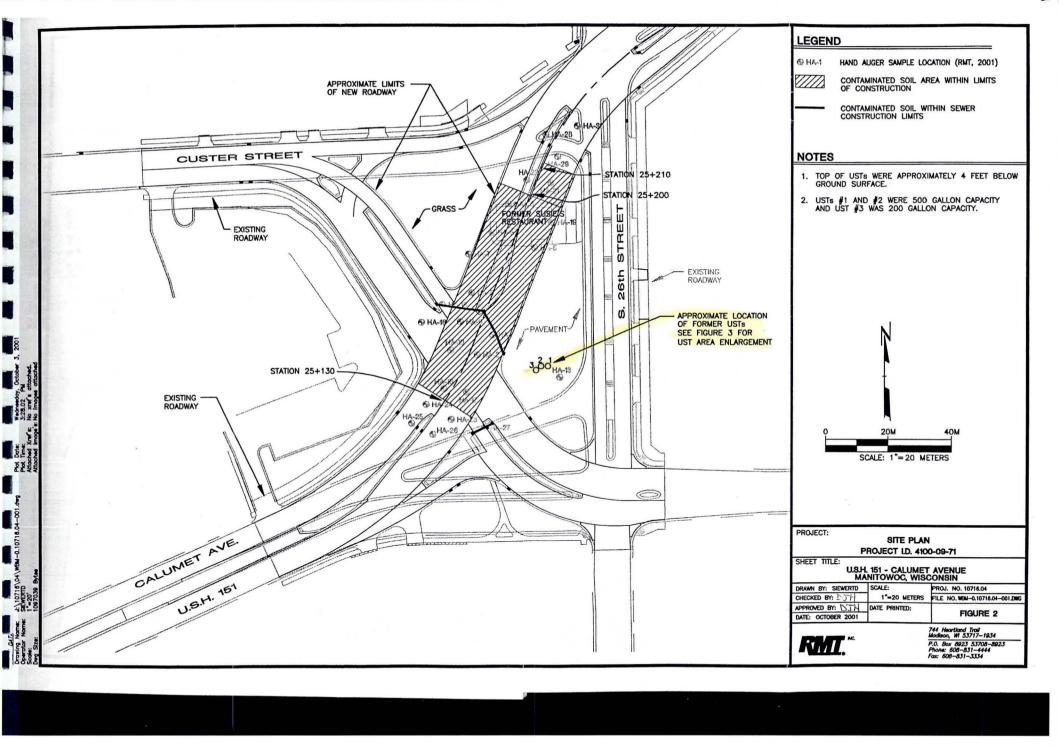

# **UST Closure Assessment**

On September 19, 2001, during construction of the HWY 151 project in Manitowoc, an underground storage tank was encountered on the former Susie's Restaurant site. Former businesses on the site included the Manitowoc Oil Company (till 1928) and Normington Cleaners. On September 21, 2001, RMT and SGS, Inc. mobilized to the site to abandon the UST. During abandonment activities, two additional UTSs were discovered. Two were 500-gallon USTs and the third was a 200-gallon UST. All three USTs were buried vertically. There were holes in two of the three USTs. RMT reported that they thought the USTs were used to store product or spent solvents used by Normington Cleaners.

All three UTSs were properly abandoned. A BRRTS# was opened for the UST release on October 4, 2001. One soil sample was collected from the base of the USTs after removal. Results of the analytical are as follows:

Water was present in all three USTs; samples for lab analytical were collected from two. Groundwater is generally between 8 and 9 feet bgs at the location of the USTs, and, therefore, the water in the tanks is considered to be from groundwater inflow into the tanks. The location of the USTs is presented on the attached figure.