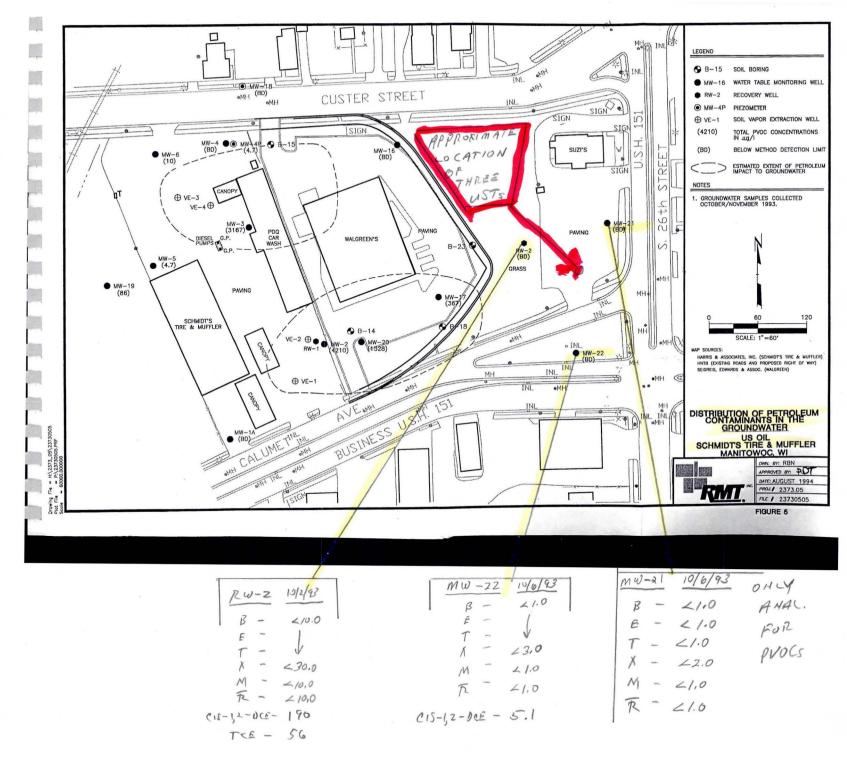

### Soil and Groundwater Investigations

Prior to the USTs being discovered, a BRRTS # had been opened for the site on March 24, 1994 for the site as a result of a Phase II hazardous materials investigation conducted for the site by STS. The investigation involved advancement of soil borings and analysis of soil and groundwater samples. Results of the gw analysis are presented on an attached figure. Results indicated the shallow gw aquifer was contaminated with chlorinated solvents.

In September 1994, STS conducted a Phase III hazardous materials investigation that included advancing 12 direct-push soil borings. Soil and groundwater samples were analyzed in the field using a gas chromatograph. Groundwater and soil results further identified chlorinated contamination on the site. Attached figures present soil and gw contamination results from the analysis.