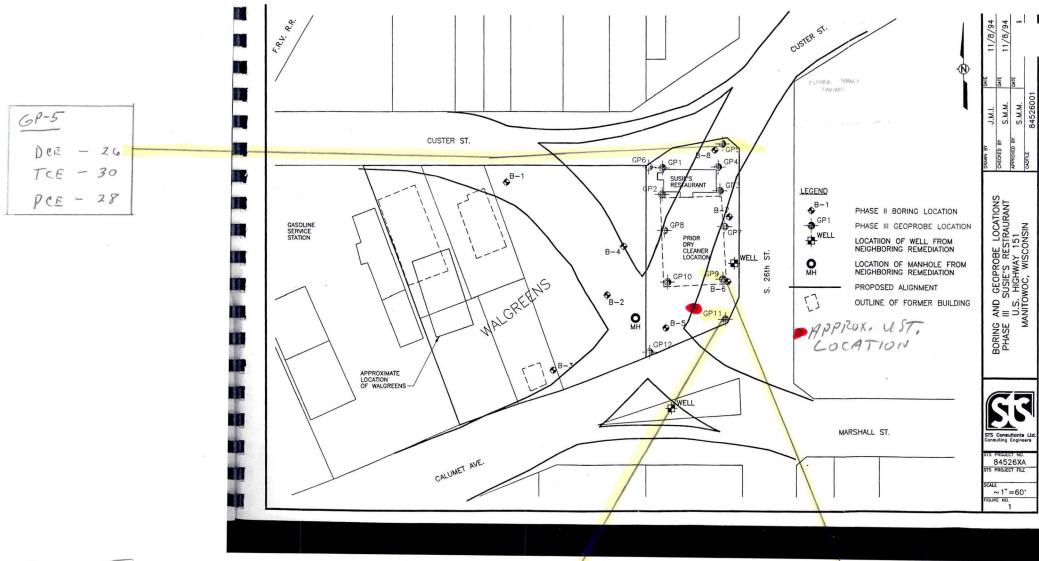

# **UST Closure Assessment**

On September 19, 2001, during construction of the HWY 151 project in Manitowoc, an underground storage tank was encountered on the former Susie's Restaurant site. Former businesses on the site included the Manitowoc Oil Company (till 1928) and Normington Cleaners. On September 21, 2001, RMT and SGS, Inc. mobilized to the site to abandon the UST. During abandonment activities, two additional UTSs were discovered. Two were 500-gallon USTs and the third was a 200-gallon UST. All three USTs were buried vertically. There were holes in two of the three USTs. RMT reported that they thought the USTs were used to store product or spent solvents used by Normington Cleaners.

Water was present in all three USTs; samples for lab analytical were collected from two. Groundwater is generally between 8 and 9 feet bgs at the location of the USTs, and, therefore, the water in the tanks is considered to be from groundwater inflow into the tanks. The location of the USTs is presented on the attached figure.

### Soil and Groundwater Investigations

Prior to the USTs being discovered, a BRRTS # had been opened for the site on March 24, 1994 for the site as a result of a Phase II hazardous materials investigation conducted for the site by STS. The investigation involved advancement of soil borings and analysis of soil and groundwater samples. Results of the gw analysis are presented on an attached figure. Results indicated the shallow gw aquifer was contaminated with chlorinated solvents.

In September 1994, STS conducted a Phase III hazardous materials investigation that included advancing 12 direct-push soil borings. Soil and groundwater samples were analyzed in the field using a gas chromatograph. Groundwater and soil results further identified chlorinated contamination on the site. Attached figures present soil and gw contamination results from the analysis.

PHAZE III

HAZ. MAT. INU.

STS

SUSIE'S

FIECO GC

RESULTS

6P-11 Dei - NO TCE - 2 PCE - 42 6P-9 DCE-133 TCE- <2 PCE- <2

STS PHASE 2/2 SITE INVEST. P.PT.