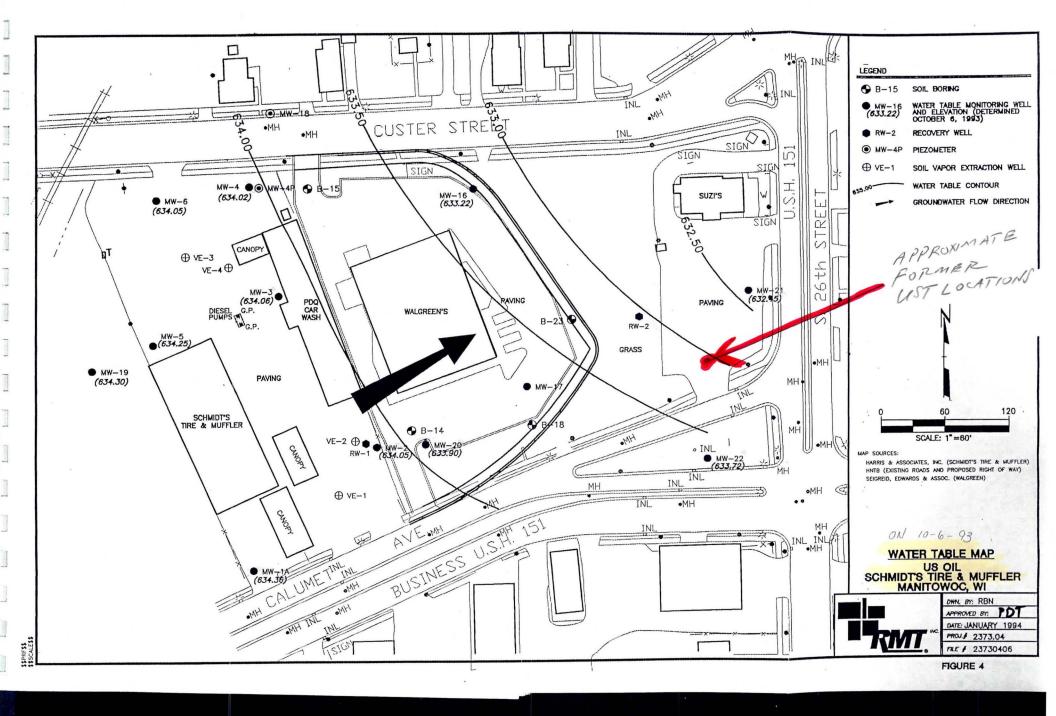

## **Site Groundwater Characteristics**

In September 1993, a groundwater monitoring well was installed on the former Susie's Restaurant site as part of a down gradient investigation for Schmidt's

L 03-36-600 120

24°

Tire and Muffler. Generally, soils on-site consist of five feet of fill underlain by well graded sand to 11 feet bgs underlain by lean clay. Depth to shallow gw is from 8 to 9 feet bgs with flow to the northeast. The soil boring log and gw flow map are attached. Groundwater analytical results for wells on and in the vicinity of the site are presented on an attached figure.