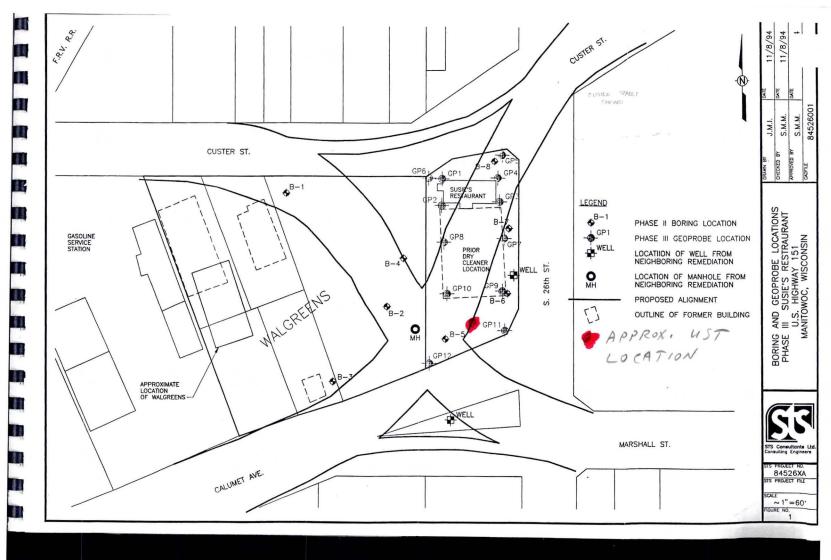

# **UST Closure Assessment**

On September 19, 2001, during construction of the HWY 151 project in Manitowoc, an underground storage tank was encountered on the former Susie's Restaurant site. Former businesses on the site included the Manitowoc Oil Company (till 1928) and Normington Cleaners. On September 21, 2001, RMT and SGS, Inc. mobilized to the site to abandon the UST. During abandonment activities, two additional UTSs were discovered. Two were 500-gallon USTs and the third was a 200-gallon UST. All three USTs were buried vertically. There were holes in two of the three USTs. RMT reported that they thought the USTs were used to store product or spent solvents used by Normington Cleaners.

Water was present in all three USTs; samples for lab analytical were collected from two. Groundwater is generally between 8 and 9 feet bgs at the location of the USTs, and, therefore, the water in the tanks is considered to be from groundwater inflow into the tanks. The location of the USTs is presented on the attached figure.

24°

Tire and Muffler. Generally, soils on-site consist of five feet of fill underlain by well graded sand to 11 feet bgs underlain by lean clay. Depth to shallow gw is from 8 to 9 feet bgs with flow to the northeast. The soil boring log and gw flow map are attached. Groundwater analytical results for wells on and in the vicinity of the site are presented on an attached figure.

### Soil and Groundwater Investigations

Prior to the USTs being discovered, a BRRTS # had been opened for the site on March 24, 1994 for the site as a result of a Phase II hazardous materials investigation conducted for the site by STS. The investigation involved advancement of soil borings and analysis of soil and groundwater samples. Results of the gw analysis are presented on an attached figure. Results indicated the shallow gw aquifer was contaminated with chlorinated solvents.

In September 1994, STS conducted a Phase III hazardous materials investigation that included advancing 12 direct-push soil borings. Soil and groundwater samples were analyzed in the field using a gas chromatograph. Groundwater and soil results further identified chlorinated contamination on the site. Attached figures present soil and gw contamination results from the analysis.

In June 1997, a Phase 2 ½ site investigation was conducted by STS. Seven soil probes were advanced to define the extent of off-site extent of contamination. Results are presented on an attached figure.

#### Recommendation:

Because a number of soil and groundwater investigations have been conducted on the former Susie's Restaurant site that have encompassed the area occupied by the former chlorinated solvent USTs, I recommend that the separate BRRTS # opened for the USTs be eliminated.