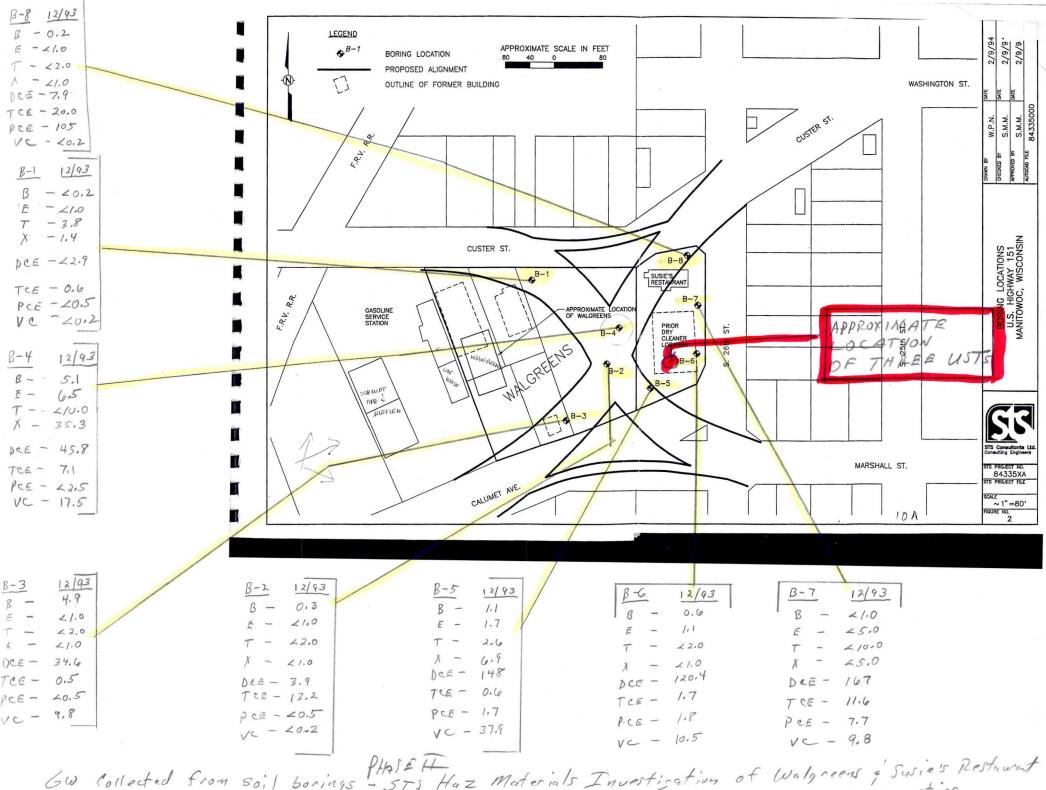

In June 1997, a Phase 2 ½ site investigation was conducted by STS. Seven soil probes were advanced to define the extent of off-site extent of contamination. Results are presented on an attached figure.