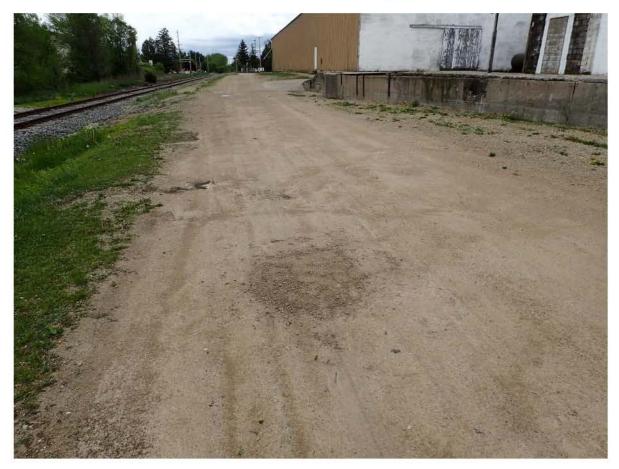

RE: Well Abandonment - Former American Toy & Furniture Facility, 825 Main Street (US Highway 45), Hortonville, Wisconsin, WDNR BRRTS Number 02-45-000563.

Dear Ms. Borski:

Attached is the well abandonment documentation for monitoring well MW5 and TW2 for the former American Toy & Furniture – LGU case<sup>1</sup>. The former American Toy & Furniture facility is located at 825 W. Main Street, Hortonville, Wisconsin 54944-8422. The monitoring well abandonment documentation includes Well / Drillhole / Borehole Filling & Sealing, Form 3300-005 and abandonment photographs for each well. An email of the enclosed documents will be sent to you on 5/22/17.