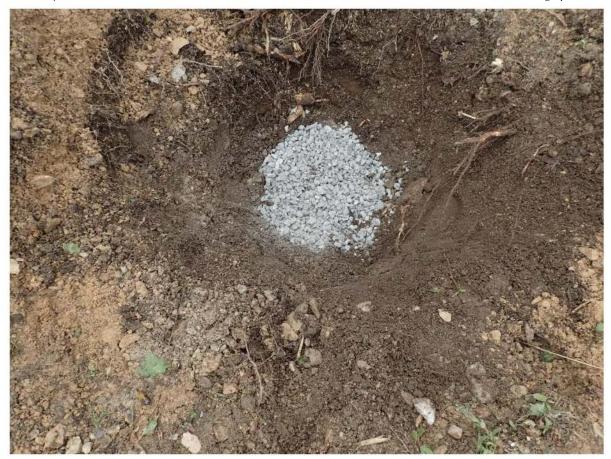

RE: Well Abandonment - Former American Toy & Furniture Facility, 825 Main Street (US Highway 45), Hortonville, Wisconsin, WDNR BRRTS Number 02-45-000563.

Dear Ms. Borski:

Attached is the well abandonment documentation for monitoring well MW5 and TW2 for the former American Toy & Furniture – LGU case<sup>1</sup>. The former American Toy & Furniture facility is located at 825 W. Main Street, Hortonville, Wisconsin 54944-8422. The monitoring well abandonment documentation includes Well / Drillhole / Borehole Filling & Sealing, Form 3300-005 and abandonment photographs for each well. An email of the enclosed documents will be sent to you on 5/22/17.