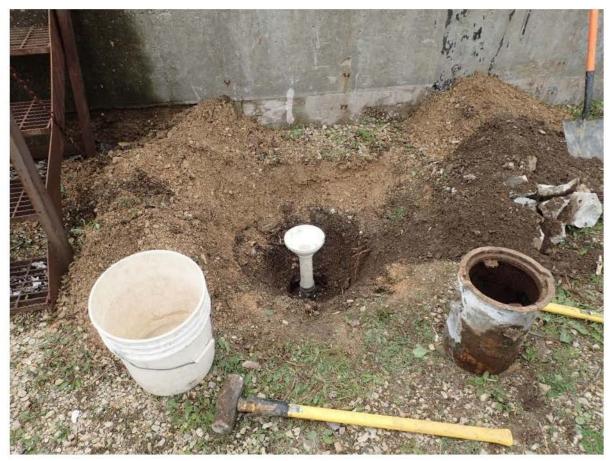

RE: Well Abandonment - Former American Toy & Furniture Facility, 825 Main Street (US Highway 45), Hortonville, Wisconsin, WDNR BRRTS Number 02-45-000563.

Dear Ms. Borski:

Attached is the well abandonment documentation for monitoring well MW5 and TW2 for the former American Toy & Furniture – LGU case<sup>1</sup>. The former American Toy & Furniture facility is located at 825 W. Main Street, Hortonville, Wisconsin 54944-8422. The monitoring well abandonment documentation includes Well / Drillhole / Borehole Filling & Sealing, Form 3300-005 and abandonment photographs for each well. An email of the enclosed documents will be sent to you on 5/22/17.