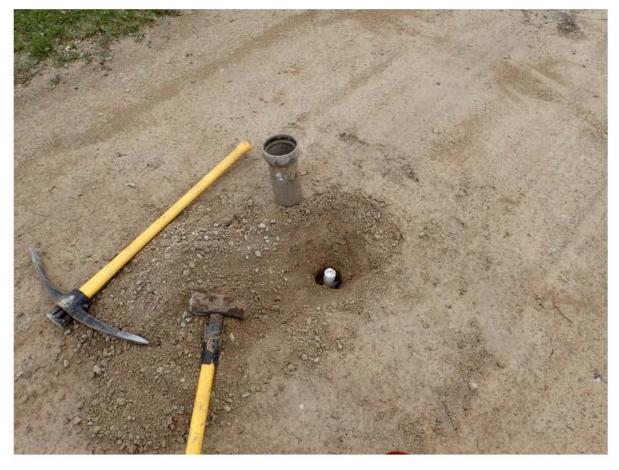

RE: Well Abandonment - Former American Toy & Furniture Facility, 825 Main Street (US Highway 45), Hortonville, Wisconsin, WDNR BRRTS Number 02-45-000563.

Dear Ms. Borski:

Attached is the well abandonment documentation for monitoring well MW5 and TW2 for the former American Toy & Furniture – LGU case<sup>1</sup>. The former American Toy & Furniture facility is located at 825 W. Main Street, Hortonville, Wisconsin 54944-8422. The monitoring well abandonment documentation includes Well / Drillhole / Borehole Filling & Sealing, Form 3300-005 and abandonment photographs for each well. An email of the enclosed documents will be sent to you on 5/22/17.