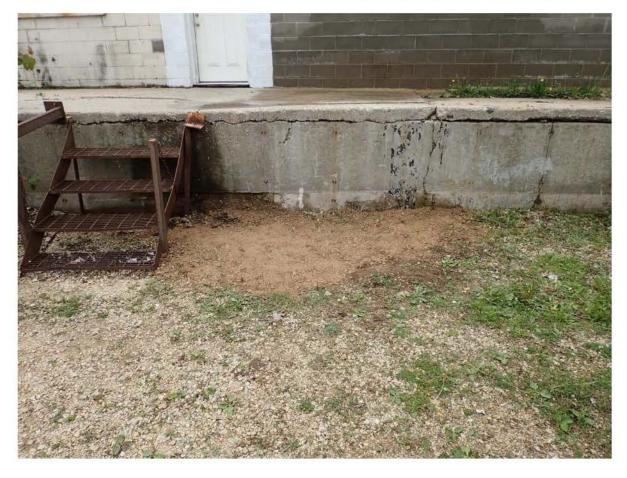

RE: Well Abandonment - Former American Toy & Furniture Facility, 825 Main Street (US Highway 45), Hortonville, Wisconsin, WDNR BRRTS Number 02-45-000563.

Dear Ms. Borski:

Attached is the well abandonment documentation for monitoring well MW5 and TW2 for the former American Toy & Furniture – LGU case<sup>1</sup>. The former American Toy & Furniture facility is located at 825 W. Main Street, Hortonville, Wisconsin 54944-8422. The monitoring well abandonment documentation includes Well / Drillhole / Borehole Filling & Sealing, Form 3300-005 and abandonment photographs for each well. An email of the enclosed documents will be sent to you on 5/22/17.