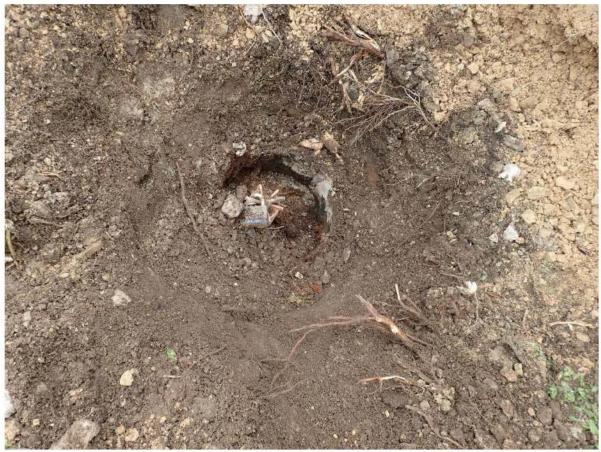

RE: Well Abandonment - Former American Toy & Furniture Facility, 825 Main Street (US Highway 45), Hortonville, Wisconsin, WDNR BRRTS Number 02-45-000563.

Dear Ms. Borski:

Attached is the well abandonment documentation for monitoring well MW5 and TW2 for the former American Toy & Furniture – LGU case<sup>1</sup>. The former American Toy & Furniture facility is located at 825 W. Main Street, Hortonville, Wisconsin 54944-8422. The monitoring well abandonment documentation includes Well / Drillhole / Borehole Filling & Sealing, Form 3300-005 and abandonment photographs for each well. An email of the enclosed documents will be sent to you on 5/22/17.