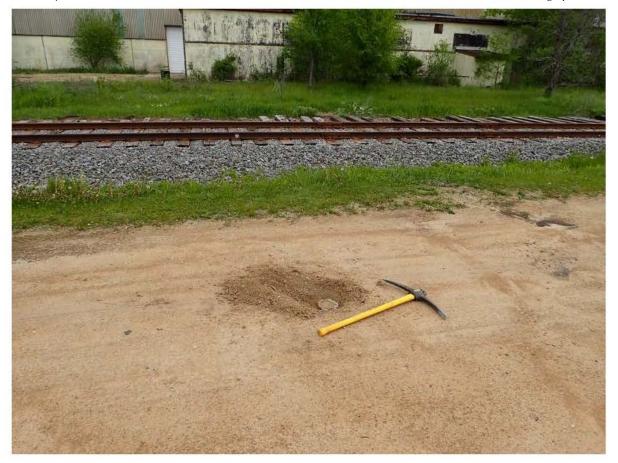

RE: Well Abandonment - Former American Toy & Furniture Facility, 825 Main Street (US Highway 45), Hortonville, Wisconsin, WDNR BRRTS Number 02-45-000563.

Dear Ms. Borski:

Attached is the well abandonment documentation for monitoring well MW5 and TW2 for the former American Toy & Furniture – LGU case<sup>1</sup>. The former American Toy & Furniture facility is located at 825 W. Main Street, Hortonville, Wisconsin 54944-8422. The monitoring well abandonment documentation includes Well / Drillhole / Borehole Filling & Sealing, Form 3300-005 and abandonment photographs for each well. An email of the enclosed documents will be sent to you on 5/22/17.