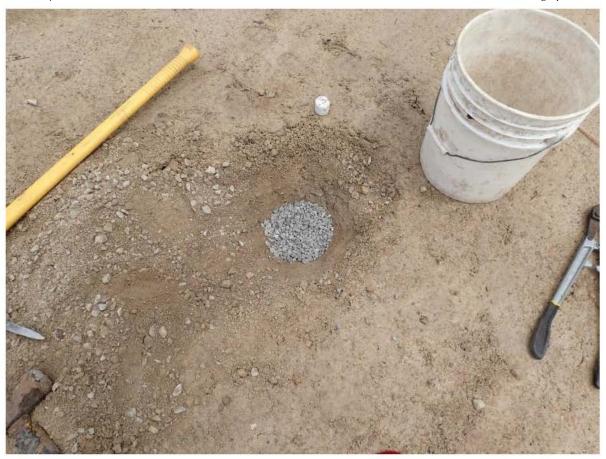

RE: Well Abandonment - Former American Toy & Furniture Facility, 825 Main Street (US Highway 45), Hortonville, Wisconsin, WDNR BRRTS Number 02-45-000563.

Dear Ms. Borski:

Attached is the well abandonment documentation for monitoring well MW5 and TW2 for the former American Toy & Furniture – LGU case<sup>1</sup>. The former American Toy & Furniture facility is located at 825 W. Main Street, Hortonville, Wisconsin 54944-8422. The monitoring well abandonment documentation includes Well / Drillhole / Borehole Filling & Sealing, Form 3300-005 and abandonment photographs for each well. An email of the enclosed documents will be sent to you on 5/22/17.